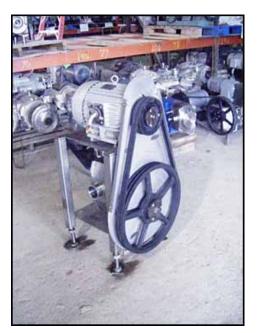

APV Crepaco R-Series Positive Displacement Pump. Model: R6BS. S/N: 100096345-0700. Flow rate for new pump is 200 gpm with required horsepower and pressure. Discuss with salesperson your process and product to determine if this refurbished pump should handle your specific duty. General Electric motor, 5 hp, 1155rpm, 230/460 V, 13.4/6.7 amps, 60 Hz, 3 phase. Features include: a stainless steel body and resilient, molded rotors, Typical applications include: fruit cocktails, yogurt, alcoholic beverages, dough's and shampoo. Inlet / outlet: (2) 3 in. 'S' line. Overall dimensions: 1 ft. 10 in. L x 1 ft. 10 in. W x 3 ft. 7 in. H.(ACN103).