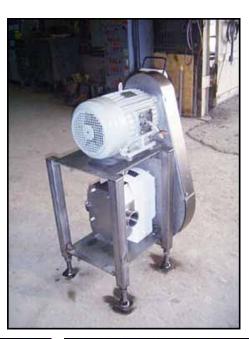

| APV Crepaco R-Series Positive Displacement Pump |                           |
|-------------------------------------------------|---------------------------|
| Mfg: APV                                        | Model: R6BS               |
| Stock No: GAKD310                               | Serial No: 100096345-0700 |

APV Crepaco R-Series Positive Displacement Pump. Model: R6BS. S/N: 100096345-0700. Flow rate for new pump is 200 gpm with required horsepower and pressure. Discuss with salesperson your process and product to determine if this refurbished pump should handle your specific duty. General Electric motor, 5 hp, 1155rpm, 230/460 V, 13.4/6.7 amps, 60 Hz, 3 phase. Features include: a stainless steel body and resilient, molded rotors, Typical applications include: fruit cocktails, yogurt, alcoholic beverages, dough's and shampoo. Inlet / outlet: (2) 3 in. 'S' line. Overall dimensions: 1 ft. 10 in. L x 1 ft. 10 in. W x 3 ft. 7 in. H.(ACN103).