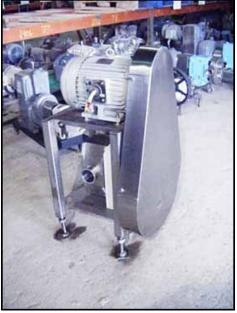

| APV Crepaco R-Series Positive Displacement Pump |                           |
|-------------------------------------------------|---------------------------|
| Mfg: APV                                        | Model: R6BS               |
| Stock No: GAKD310                               | Serial No: 100096345-0700 |

APV Crepaco R-Series Positive Displacement Pump. Model: R6BS. S/N: 100096345-0700. Flow rate for new pump is 200 gpm with required horsepower and pressure. Discuss with salesperson your process and product to determine if this refurbished pump should handle your specific duty. General Electric motor, 5 hp, 1155rpm, 230/460 V, 13.4/6.7 amps, 60 Hz, 3 phase. Features include: a stainless steel body and resilient, molded rotors, Typical applications include: fruit cocktails, yogurt, alcoholic beverages, dough's and shampoo. Inlet / outlet: (2) 3 in. 'S' line. Overall dimensions: 1 ft. 10 in. L x 1 ft. 10 in. W x 3 ft. 7 in. H.(ACN103).