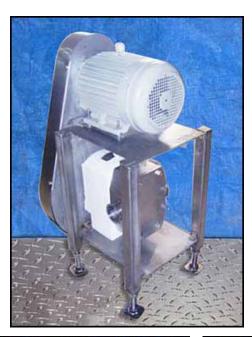

| APV Crepaco R-Series Positive Displacement Pump |                           |
|-------------------------------------------------|---------------------------|
| Mfg: APV                                        | Model: R6BS               |
| Stock No: GAKD310                               | Serial No: 100096345-0700 |

APV Crepaco R-Series Positive Displacement Pump. Model: R6BS. S/N: 100096345-0700. Flow rate for new pump is 200 gpm with required horsepower and pressure. Discuss with salesperson your process and product to determine if this refurbished pump should handle your specific duty. General Electric motor, 5 hp, 1155rpm, 230/460 V, 13.4/6.7 amps, 60 Hz, 3 phase. Features include: a stainless steel body and resilient, molded rotors, Typical applications include: fruit cocktails, yogurt, alcoholic beverages, dough's and shampoo. Inlet / outlet: (2) 3 in. 'S' line. Overall dimensions: 1 ft. 10 in. L x 1 ft. 10 in. W x 3 ft. 7 in. H.(ACN103).