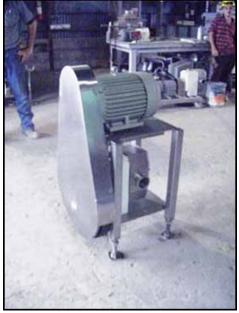

APV Crepaco R-Series Positive Displacement Pump. Model: R6BS. S/N: 100096345-0700. Flow rate for new pump is 200 gpm with required horsepower and pressure. Discuss with salesperson your process and product to determine if this refurbished pump should handle your specific duty. General Electric motor, 5 hp, 1155rpm, 230/460 V, 13.4/6.7 amps, 60 Hz, 3 phase. Features include: a stainless steel body and resilient, molded rotors, Typical applications include: fruit cocktails, yogurt, alcoholic beverages, dough's and shampoo. Inlet / outlet: (2) 3 in. 'S' line. Overall dimensions: 1 ft. 10 in. L x 1 ft. 10 in. W x 3 ft. 7 in. H.(ACN103).