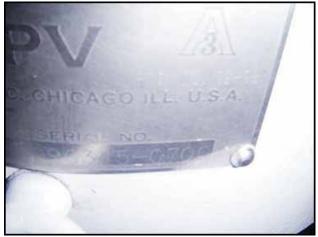

| APV Crepaco R-Series Positive Displacement Pump |                           |
|-------------------------------------------------|---------------------------|
| Mfg: APV                                        | Model: R6BS               |
| Stock No: GAKD310                               | Serial No: 100096345-0700 |

APV Crepaco R-Series Positive Displacement Pump. Model: R6BS. S/N: 100096345-0700. Flow rate for new pump is 200 gpm with required horsepower and pressure. Discuss with salesperson your process and product to determine if this refurbished pump should handle your specific duty. General Electric motor, 5 hp, 1155rpm, 230/460 V, 13.4/6.7 amps, 60 Hz, 3 phase. Features include: a stainless steel body and resilient, molded rotors, Typical applications include: fruit cocktails, yogurt, alcoholic beverages, dough's and shampoo. Inlet / outlet: (2) 3 in. 'S' line. Overall dimensions: 1 ft. 10 in. L x 1 ft. 10 in. W x 3 ft. 7 in. H.(ACN103).