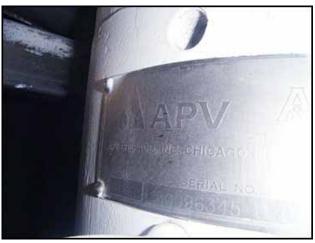

APV Crepaco R-Series Positive Displacement Pump. Model: R6BS. S/N: 100096345-0700. Flow rate for new pump is 200 gpm with required horsepower and pressure. Discuss with salesperson your process and product to determine if this refurbished pump should handle your specific duty. General Electric motor, 5 hp, 1155rpm, 230/460 V, 13.4/6.7 amps, 60 Hz, 3 phase. Features include: a stainless steel body and resilient, molded rotors, Typical applications include: fruit cocktails, yogurt, alcoholic beverages, dough's and shampoo. Inlet / outlet: (2) 3 in. 'S' line. Overall dimensions: 1 ft. 10 in. L x 1 ft. 10 in. W x 3 ft. 7 in. H.(ACN103).