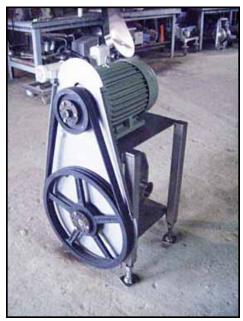

APV Crepaco R-Series Positive Displacement Pump. Model: R6BS. S/N: 100096345-0700. Flow rate for new pump is 200 gpm with required horsepower and pressure. Discuss with salesperson your process and product to determine if this refurbished pump should handle your specific duty. General Electric motor, 5 hp, 1155rpm, 230/460 V, 13.4/6.7 amps, 60 Hz, 3 phase. Features include: a stainless steel body and resilient, molded rotors, Typical applications include: fruit cocktails, yogurt, alcoholic beverages, dough's and shampoo. Inlet / outlet: (2) 3 in. 'S' line. Overall dimensions: 1 ft. 10 in. L x 1 ft. 10 in. W x 3 ft. 7 in. H.(ACN103).