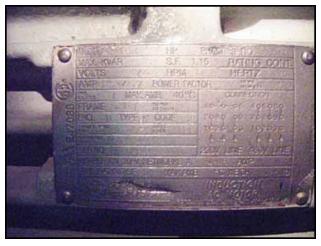

APV Crepaco R-Series Positive Displacement Pump. Model: R6BS. S/N: 100096345-0700. Flow rate for new pump is 200 gpm with required horsepower and pressure. Discuss with salesperson your process and product to determine if this refurbished pump should handle your specific duty. General Electric motor, 5 hp, 1155rpm, 230/460 V, 13.4/6.7 amps, 60 Hz, 3 phase. Features include: a stainless steel body and resilient, molded rotors, Typical applications include: fruit cocktails, yogurt, alcoholic beverages, dough's and shampoo. Inlet / outlet: (2) 3 in. 'S' line. Overall dimensions: 1 ft. 10 in. L x 1 ft. 10 in. W x 3 ft. 7 in. H.(ACN103).