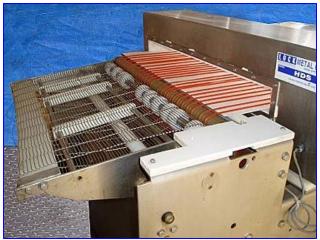

Lock Metal Check 9 Metal Detector. Model: HDS. S/N: 20264. Height at conveyor infeed: 46 in. Height at conveyor exit: 47 in. Maximum aperture/clearance above belt: 30 in. W x 2 in. H. 16 in. L x 28 in. W. Sensitivity tested with test strips as 2.5 mm ferrous metals, 2.5 non-ferrous metals, and 3.5 mm non-magnetic stainless steel. Chain link belt conveyor feeds a rubber belt pass-thru conveyor. Metal detector is set up with a pneumatic reject mechanism. Baldor Stainless Steel Industrial Motor, 1 and .75 hp, 1740/1440 rpm, 208-230/190 V, 3.2-3/2.8 amps, 60/50 Hz, 3 phase. Overall dimensions: 63 in. L x 46 in. W x 53 in. H.