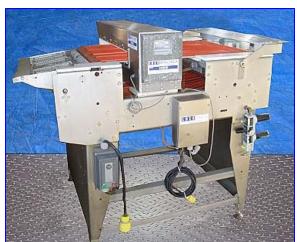

| Lock Metal Check 9 Metal Detector |                  |
|-----------------------------------|------------------|
| Mfg: Lock                         | Model: HDS       |
| Stock No. GAKD506.35              | Serial No. 20264 |

Lock Metal Check 9 Metal Detector. Model: HDS. S/N: 20264. Height at conveyor infeed: 46 in. Height at conveyor exit: 47 in. Maximum aperture/clearance above belt: 30 in. W x 2 in. H. 16 in. L x 28 in. W. Sensitivity tested with test strips as 2.5 mm ferrous metals, 2.5 non-ferrous metals, and 3.5 mm non-magnetic stainless steel. Chain link belt conveyor feeds a rubber belt pass-thru conveyor. Metal detector is set up with a pneumatic reject mechanism. Baldor Stainless Steel Industrial Motor, 1 and .75 hp, 1740/1440 rpm, 208-230/190 V, 3.2-3/2.8 amps, 60/50 Hz, 3 phase. Overall dimensions: 63 in. L x 46 in. W x 53 in. H.