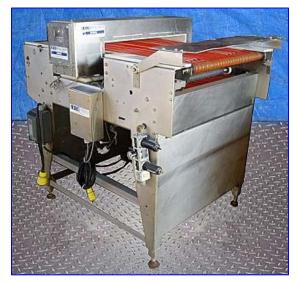

| Lock Metal Check 9 Metal Detector |                  |
|-----------------------------------|------------------|
| Mfg: Lock                         | Model: HDS       |
| Stock No. GAKD506.35              | Serial No. 20264 |

Lock Metal Check 9 Metal Detector. Model: HDS. S/N: 20264. Height at conveyor infeed: 46 in. Height at conveyor exit: 47 in. Maximum aperture/clearance above belt: 30 in. W x 2 in. H. 16 in. L x 28 in. W. Sensitivity tested with test strips as 2.5 mm ferrous metals, 2.5 non-ferrous metals, and 3.5 mm non-magnetic stainless steel. Chain link belt conveyor feeds a rubber belt pass-thru conveyor. Metal detector is set up with a pneumatic reject mechanism. Baldor Stainless Steel Industrial Motor, 1 and .75 hp, 1740/1440 rpm, 208-230/190 V, 3.2-3/2.8 amps, 60/50 Hz, 3 phase. Overall dimensions: 63 in. L x 46 in. W x 53 in. H.