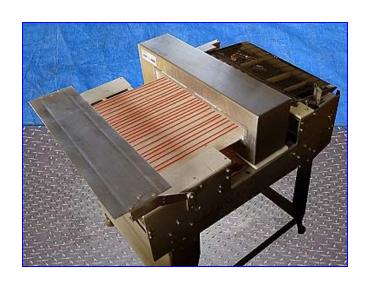

Lock Metal Check 9 Metal Detector. Model: HDS. S/N: 20264. Height at conveyor infeed: 46 in. Height at conveyor exit: 47 in. Maximum aperture/clearance above belt: 30 in. W x 2 in. H. 16 in. L x 28 in. W. Sensitivity tested with test strips as 2.5 mm ferrous metals, 2.5 non-ferrous metals, and 3.5 mm non-magnetic stainless steel. Chain link belt conveyor feeds a rubber belt pass-thru conveyor. Metal detector is set up with a pneumatic reject mechanism. Baldor Stainless Steel Industrial Motor, 1 and .75 hp, 1740/1440 rpm, 208-230/190 V, 3.2-3/2.8 amps, 60/50 Hz, 3 phase. Overall dimensions: 63 in. L x 46 in. W x 53 in. H.