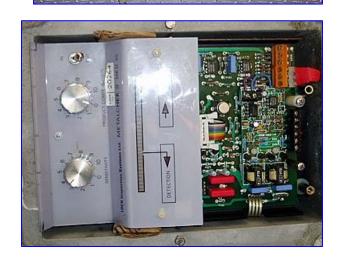

Lock Metal Check 9 Metal Detector. Model: HDS. S/N: 20264. Height at conveyor infeed: 46 in. Height at conveyor exit: 47 in. Maximum aperture/clearance above belt: 30 in. W x 2 in. H. 16 in. L x 28 in. W. Sensitivity tested with test strips as 2.5 mm ferrous metals, 2.5 non-ferrous metals, and 3.5 mm non-magnetic stainless steel. Chain link belt conveyor feeds a rubber belt pass-thru conveyor. Metal detector is set up with a pneumatic reject mechanism. Baldor Stainless Steel Industrial Motor, 1 and .75 hp, 1740/1440 rpm, 208-230/190 V, 3.2-3/2.8 amps, 60/50 Hz, 3 phase. Overall dimensions: 63 in. L x 46 in. W x 53 in. H.