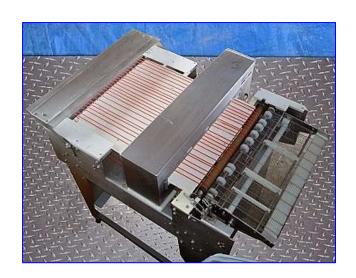

Lock Metal Check 9 Metal Detector. Model: HDS. S/N: 20264. Height at conveyor infeed: 46 in. Height at conveyor exit: 47 in. Maximum aperture/clearance above belt: 30 in. W x 2 in. H. 16 in. L x 28 in. W. Sensitivity tested with test strips as 2.5 mm ferrous metals, 2.5 non-ferrous metals, and 3.5 mm non-magnetic stainless steel. Chain link belt conveyor feeds a rubber belt pass-thru conveyor. Metal detector is set up with a pneumatic reject mechanism. Baldor Stainless Steel Industrial Motor, 1 and .75 hp, 1740/1440 rpm, 208-230/190 V, 3.2-3/2.8 amps, 60/50 Hz, 3 phase. Overall dimensions: 63 in. L x 46 in. W x 53 in. H.