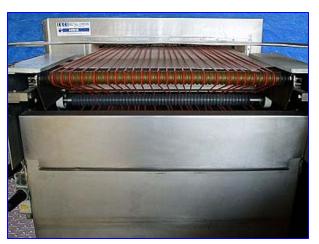

Lock Metal Check 9 Metal Detector. Model: HDS. S/N: 20264. Height at conveyor infeed: 46 in. Height at conveyor exit: 47 in. Maximum aperture/clearance above belt: 30 in. W x 2 in. H. 16 in. L x 28 in. W. Sensitivity tested with test strips as 2.5 mm ferrous metals, 2.5 non-ferrous metals, and 3.5 mm non-magnetic stainless steel. Chain link belt conveyor feeds a rubber belt pass-thru conveyor. Metal detector is set up with a pneumatic reject mechanism. Baldor Stainless Steel Industrial Motor, 1 and .75 hp, 1740/1440 rpm, 208-230/190 V, 3.2-3/2.8 amps, 60/50 Hz, 3 phase. Overall dimensions: 63 in. L x 46 in. W x 53 in. H.