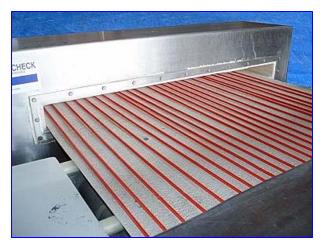

Lock Metal Check 9 Metal Detector. Model: HDS. S/N: 20264. Height at conveyor infeed: 46 in. Height at conveyor exit: 47 in. Maximum aperture/clearance above belt: 30 in. W x 2 in. H. 16 in. L x 28 in. W. Sensitivity tested with test strips as 2.5 mm ferrous metals, 2.5 non-ferrous metals, and 3.5 mm non-magnetic stainless steel. Chain link belt conveyor feeds a rubber belt pass-thru conveyor. Metal detector is set up with a pneumatic reject mechanism. Baldor Stainless Steel Industrial Motor, 1 and .75 hp, 1740/1440 rpm, 208-230/190 V, 3.2-3/2.8 amps, 60/50 Hz, 3 phase. Overall dimensions: 63 in. L x 46 in. W x 53 in. H.