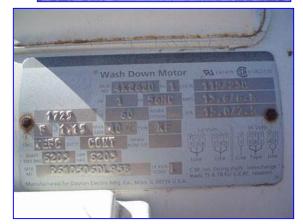

Brush Washer with Stainless Steel Conveyor. Brush roller diameters: (4) 6 in., (10) 5 in. dia., (10) 4 in. dia., (4) 3 in. dia. Belt width: 6 in. Maximum aperture/clearance above belt: 7 in. W x 4 in. H. Dayton Washdown Duty Motor, 1 hp, 1725 rpm, 115/230 V, 13.6/6.8 amps, 60 Hz, single phase. Winsmith Speed Reducer, 15 ratio, 115 rpm (final). Teel Centrifugal Pump, Model: 1P788. Dayton Motor, model: 9R756, 1/2 hp, 3450 rpm, 115/230 V, 8.2/4.1 amps, 60 Hz, single phase. Conveyor infeed/exit height: 3 ft. Inlets: (1) 1 in. dia. FNPT. Outlets: (1) 3/4 in. dia. PVC tube (spray nozzles). Overall dimensions: 5 ft. 7 in. L x 1 ft. 8 in. W x 4 ft. 10 in. H.