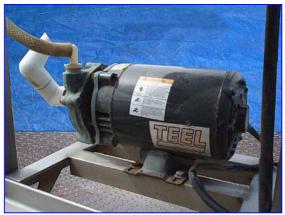

Brush Washer with Stainless Steel Conveyor. Brush roller diameters: (4) 6 in., (10) 5 in. dia., (10) 4 in. dia., (4) 3 in. dia. Belt width: 6 in. Maximum aperture/clearance above belt: 7 in. W x 4 in. H. Dayton Washdown Duty Motor, 1 hp, 1725 rpm, 115/230 V, 13.6/6.8 amps, 60 Hz, single phase. Winsmith Speed Reducer, 15 ratio, 115 rpm (final). Teel Centrifugal Pump, Model: 1P788. Dayton Motor, model: 9R756, 1/2 hp, 3450 rpm, 115/230 V, 8.2/4.1 amps, 60 Hz, single phase. Conveyor infeed/exit height: 3 ft. Inlets: (1) 1 in. dia. FNPT. Outlets: (1) 3/4 in. dia. PVC tube (spray nozzles). Overall dimensions: 5 ft. 7 in. L x 1 ft. 8 in. W x 4 ft. 10 in. H.