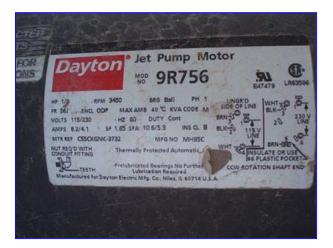

Brush Washer with Stainless Steel Conveyor. Brush roller diameters: (4) 6 in., (10) 5 in. dia., (10) 4 in. dia., (4) 3 in. dia. Belt width: 6 in. Maximum aperture/clearance above belt: 7 in. W x 4 in. H. Dayton Washdown Duty Motor, 1 hp, 1725 rpm, 115/230 V, 13.6/6.8 amps, 60 Hz, single phase. Winsmith Speed Reducer, 15 ratio, 115 rpm (final). Teel Centrifugal Pump, Model: 1P788. Dayton Motor, model: 9R756, 1/2 hp, 3450 rpm, 115/230 V, 8.2/4.1 amps, 60 Hz, single phase. Conveyor infeed/exit height: 3 ft. Inlets: (1) 1 in. dia. FNPT. Outlets: (1) 3/4 in. dia. PVC tube (spray nozzles). Overall dimensions: 5 ft. 7 in. L x 1 ft. 8 in. W x 4 ft. 10 in. H.