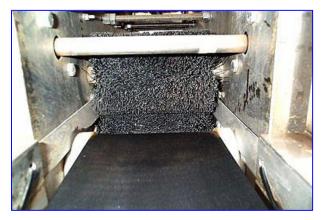

Brush Washer with Stainless Steel Conveyor. Brush roller diameters: (4) 6 in., (10) 5 in. dia., (10) 4 in. dia., (4) 3 in. dia. Belt width: 6 in. Maximum aperture/clearance above belt: 7 in. W x 4 in. H. Dayton Washdown Duty Motor, 1 hp, 1725 rpm, 115/230 V, 13.6/6.8 amps, 60 Hz, single phase. Winsmith Speed Reducer, 15 ratio, 115 rpm (final). Teel Centrifugal Pump, Model: 1P788. Dayton Motor, model: 9R756, 1/2 hp, 3450 rpm, 115/230 V, 8.2/4.1 amps, 60 Hz, single phase. Conveyor infeed/exit height: 3 ft. Inlets: (1) 1 in. dia. FNPT. Outlets: (1) 3/4 in. dia. PVC tube (spray nozzles). Overall dimensions: 5 ft. 7 in. L x 1 ft. 8 in. W x 4 ft. 10 in. H.