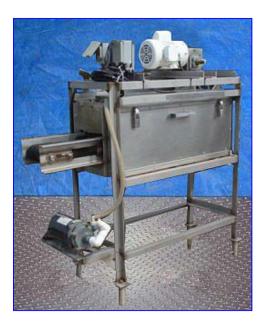

Brush Washer with Stainless Steel Conveyor. Brush roller diameters: (4) 6 in., (10) 5 in. dia., (10) 4 in. dia., (4) 3 in. dia. Belt width: 6 in. Maximum aperture/clearance above belt: 7 in. W x 4 in. H. Dayton Washdown Duty Motor, 1 hp, 1725 rpm, 115/230 V, 13.6/6.8 amps, 60 Hz, single phase. Winsmith Speed Reducer, 15 ratio, 115 rpm (final). Teel Centrifugal Pump, Model: 1P788. Dayton Motor, model: 9R756, 1/2 hp, 3450 rpm, 115/230 V, 8.2/4.1 amps, 60 Hz, single phase. Conveyor infeed/exit height: 3 ft. Inlets: (1) 1 in. dia. FNPT. Outlets: (1) 3/4 in. dia. PVC tube (spray nozzles). Overall dimensions: 5 ft. 7 in. L x 1 ft. 8 in. W x 4 ft. 10 in. H.