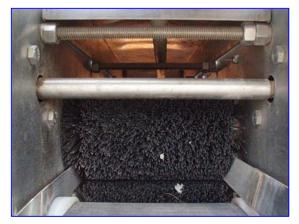

Brush Washer with Stainless Steel Conveyor. Brush roller diameters: (4) 6 in., (10) 5 in. dia., (10) 4 in. dia., (4) 3 in. dia. Belt width: 6 in. Maximum aperture/clearance above belt: 7 in. W x 4 in. H. Dayton Washdown Duty Motor, 1 hp, 1725 rpm, 115/230 V, 13.6/6.8 amps, 60 Hz, single phase. Winsmith Speed Reducer, 15 ratio, 115 rpm (final). Teel Centrifugal Pump, Model: 1P788. Dayton Motor, model: 9R756, 1/2 hp, 3450 rpm, 115/230 V, 8.2/4.1 amps, 60 Hz, single phase. Conveyor infeed/exit height: 3 ft. Inlets: (1) 1 in. dia. FNPT. Outlets: (1) 3/4 in. dia. PVC tube (spray nozzles). Overall dimensions: 5 ft. 7 in. L x 1 ft. 8 in. W x 4 ft. 10 in. H.