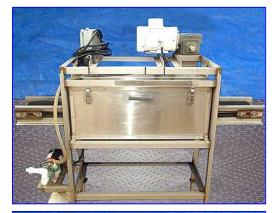

Brush Washer with Stainless Steel Conveyor. Brush roller diameters: (4) 6 in., (10) 5 in. dia., (10) 4 in. dia., (4) 3 in. dia. Belt width: 6 in. Maximum aperture/clearance above belt: 7 in. W x 4 in. H. Dayton Washdown Duty Motor, 1 hp, 1725 rpm, 115/230 V, 13.6/6.8 amps, 60 Hz, single phase. Winsmith Speed Reducer, 15 ratio, 115 rpm (final). Teel Centrifugal Pump, Model: 1P788. Dayton Motor, model: 9R756, 1/2 hp, 3450 rpm, 115/230 V, 8.2/4.1 amps, 60 Hz, single phase. Conveyor infeed/exit height: 3 ft. Inlets: (1) 1 in. dia. FNPT. Outlets: (1) 3/4 in. dia. PVC tube (spray nozzles). Overall dimensions: 5 ft. 7 in. L x 1 ft. 8 in. W x 4 ft. 10 in. H.