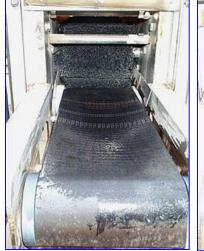

Brush Washer with Stainless Steel Conveyor. Brush roller diameters: (4) 6 in., (10) 5 in. dia., (10) 4 in. dia., (4) 3 in. dia. Belt width: 6 in. Maximum aperture/clearance above belt: 7 in. W x 4 in. H. Dayton Washdown Duty Motor, 1 hp, 1725 rpm, 115/230 V, 13.6/6.8 amps, 60 Hz, single phase. Winsmith Speed Reducer, 15 ratio, 115 rpm (final). Teel Centrifugal Pump, Model: 1P788. Dayton Motor, model: 9R756, 1/2 hp, 3450 rpm, 115/230 V, 8.2/4.1 amps, 60 Hz, single phase. Conveyor infeed/exit height: 3 ft. Inlets: (1) 1 in. dia. FNPT. Outlets: (1) 3/4 in. dia. PVC tube (spray nozzles). Overall dimensions: 5 ft. 7 in. L x 1 ft. 8 in. W x 4 ft. 10 in. H.