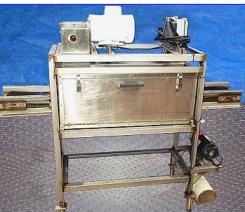

Brush Washer with Stainless Steel Conveyor. Brush roller diameters: (4) 6 in., (10) 5 in. dia., (10) 4 in. dia., (4) 3 in. dia. Belt width: 6 in. Maximum aperture/clearance above belt: 7 in. W x 4 in. H. Dayton Washdown Duty Motor, 1 hp, 1725 rpm, 115/230 V, 13.6/6.8 amps, 60 Hz, single phase. Winsmith Speed Reducer, 15 ratio, 115 rpm (final). Teel Centrifugal Pump, Model: 1P788. Dayton Motor, model: 9R756, 1/2 hp, 3450 rpm, 115/230 V, 8.2/4.1 amps, 60 Hz, single phase. Conveyor infeed/exit height: 3 ft. Inlets: (1) 1 in. dia. FNPT. Outlets: (1) 3/4 in. dia. PVC tube (spray nozzles). Overall dimensions: 5 ft. 7 in. L x 1 ft. 8 in. W x 4 ft. 10 in. H.