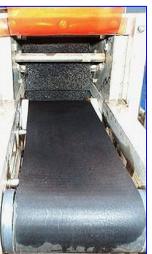

Brush Washer with Stainless Steel Conveyor. Brush roller diameters: (4) 6 in., (10) 5 in. dia., (10) 4 in. dia., (4) 3 in. dia. Belt width: 6 in. Maximum aperture/clearance above belt: 7 in. W x 4 in. H. Dayton Washdown Duty Motor, 1 hp, 1725 rpm, 115/230 V, 13.6/6.8 amps, 60 Hz, single phase. Winsmith Speed Reducer, 15 ratio, 115 rpm (final). Teel Centrifugal Pump, Model: 1P788. Dayton Motor, model: 9R756, 1/2 hp, 3450 rpm, 115/230 V, 8.2/4.1 amps, 60 Hz, single phase. Conveyor infeed/exit height: 3 ft. Inlets: (1) 1 in. dia. FNPT. Outlets: (1) 3/4 in. dia. PVC tube (spray nozzles). Overall dimensions: 5 ft. 7 in. L x 1 ft. 8 in. W x 4 ft. 10 in. H.