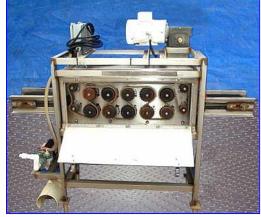

Brush Washer with Stainless Steel Conveyor. Brush roller diameters: (4) 6 in., (10) 5 in. dia., (10) 4 in. dia., (4) 3 in. dia. Belt width: 6 in. Maximum aperture/clearance above belt: 7 in. W x 4 in. H. Dayton Washdown Duty Motor, 1 hp, 1725 rpm, 115/230 V, 13.6/6.8 amps, 60 Hz, single phase. Winsmith Speed Reducer, 15 ratio, 115 rpm (final). Teel Centrifugal Pump, Model: 1P788. Dayton Motor, model: 9R756, 1/2 hp, 3450 rpm, 115/230 V, 8.2/4.1 amps, 60 Hz, single phase. Conveyor infeed/exit height: 3 ft. Inlets: (1) 1 in. dia. FNPT. Outlets: (1) 3/4 in. dia. PVC tube (spray nozzles). Overall dimensions: 5 ft. 7 in. L x 1 ft. 8 in. W x 4 ft. 10 in. H.