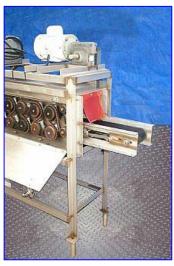

Brush Washer with Stainless Steel Conveyor. Brush roller diameters: (4) 6 in., (10) 5 in. dia., (10) 4 in. dia., (4) 3 in. dia. Belt width: 6 in. Maximum aperture/clearance above belt: 7 in. W x 4 in. H. Dayton Washdown Duty Motor, 1 hp, 1725 rpm, 115/230 V, 13.6/6.8 amps, 60 Hz, single phase. Winsmith Speed Reducer, 15 ratio, 115 rpm (final). Teel Centrifugal Pump, Model: 1P788. Dayton Motor, model: 9R756, 1/2 hp, 3450 rpm, 115/230 V, 8.2/4.1 amps, 60 Hz, single phase. Conveyor infeed/exit height: 3 ft. Inlets: (1) 1 in. dia. FNPT. Outlets: (1) 3/4 in. dia. PVC tube (spray nozzles). Overall dimensions: 5 ft. 7 in. L x 1 ft. 8 in. W x 4 ft. 10 in. H.