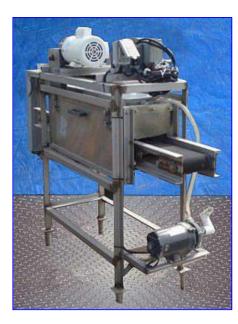

Brush Washer with Stainless Steel Conveyor. Brush roller diameters: (4) 6 in., (10) 5 in. dia., (10) 4 in. dia., (4) 3 in. dia. Belt width: 6 in. Maximum aperture/clearance above belt: 7 in. W x 4 in. H. Dayton Washdown Duty Motor, 1 hp, 1725 rpm, 115/230 V, 13.6/6.8 amps, 60 Hz, single phase. Winsmith Speed Reducer, 15 ratio, 115 rpm (final). Teel Centrifugal Pump, Model: 1P788. Dayton Motor, model: 9R756, 1/2 hp, 3450 rpm, 115/230 V, 8.2/4.1 amps, 60 Hz, single phase. Conveyor infeed/exit height: 3 ft. Inlets: (1) 1 in. dia. FNPT. Outlets: (1) 3/4 in. dia. PVC tube (spray nozzles). Overall dimensions: 5 ft. 7 in. L x 1 ft. 8 in. W x 4 ft. 10 in. H.