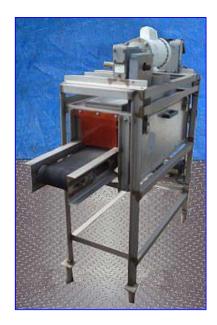

Brush Washer with Stainless Steel Conveyor. Brush roller diameters: (4) 6 in., (10) 5 in. dia., (10) 4 in. dia., (4) 3 in. dia. Belt width: 6 in. Maximum aperture/clearance above belt: 7 in. W x 4 in. H. Dayton Washdown Duty Motor, 1 hp, 1725 rpm, 115/230 V, 13.6/6.8 amps, 60 Hz, single phase. Winsmith Speed Reducer, 15 ratio, 115 rpm (final). Teel Centrifugal Pump, Model: 1P788. Dayton Motor, model: 9R756, 1/2 hp, 3450 rpm, 115/230 V, 8.2/4.1 amps, 60 Hz, single phase. Conveyor infeed/exit height: 3 ft. Inlets: (1) 1 in. dia. FNPT. Outlets: (1) 3/4 in. dia. PVC tube (spray nozzles). Overall dimensions: 5 ft. 7 in. L x 1 ft. 8 in. W x 4 ft. 10 in. H.