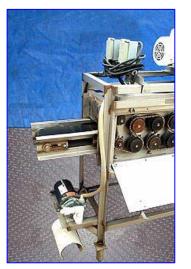

Brush Washer with Stainless Steel Conveyor. Brush roller diameters: (4) 6 in., (10) 5 in. dia., (10) 4 in. dia., (4) 3 in. dia. Belt width: 6 in. Maximum aperture/clearance above belt: 7 in. W x 4 in. H. Dayton Washdown Duty Motor, 1 hp, 1725 rpm, 115/230 V, 13.6/6.8 amps, 60 Hz, single phase. Winsmith Speed Reducer, 15 ratio, 115 rpm (final). Teel Centrifugal Pump, Model: 1P788. Dayton Motor, model: 9R756, 1/2 hp, 3450 rpm, 115/230 V, 8.2/4.1 amps, 60 Hz, single phase. Conveyor infeed/exit height: 3 ft. Inlets: (1) 1 in. dia. FNPT. Outlets: (1) 3/4 in. dia. PVC tube (spray nozzles). Overall dimensions: 5 ft. 7 in. L x 1 ft. 8 in. W x 4 ft. 10 in. H.