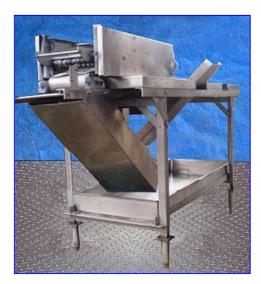

| Aloe Vera Leaf Cubing Machine |            |
|-------------------------------|------------|
| Mfg:                          | Model:     |
| Stock No. 75.GALO2            | Serial No. |

Aloe Vera Leaf Cubing Machine. Makes 1 in. long x 1 in. wide cuts. Number of rotating blades: (6) 3 in. dia. Distance between blades: 1 in. Drum blade with (8) cutting knives: 3 in. dia. x 8-1/2 in. L. Distance between blades: 1 in. Maximum leaf width: 6 in. Infeed conveyor belt width: 6 in. W. Discharge conveyor belt width: 7 in. W. Dayton Electric Wash-Down Duty Motor, 1/2 hp, 1725 rpm, 115/230 V, 9/4.5 amps, 60 Hz, single phase. Winsmith D-90 Drive, ratio of 15, 115 rpm (final). Conveyor infeed/exit height: 36 in. Outlets: (1) 29 in. L x 12 in. W discharge chute. Overall dimensions: 6 ft. 2 in. L x 2 ft. 10 in. W x 4 ft. 1 in. H.