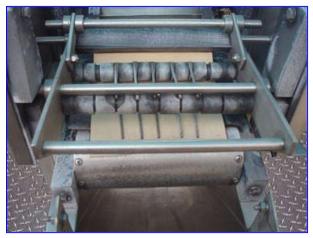

| Aloe Vera Leaf Cubing Machine |            |
|-------------------------------|------------|
| Mfg:                          | Model:     |
| Stock No. 75.GALO2            | Serial No. |

Aloe Vera Leaf Cubing Machine. Makes 1 in. long x 1 in. wide cuts. Number of rotating blades: (6) 3 in. dia. Distance between blades: 1 in. Drum blade with (8) cutting knives: 3 in. dia. x 8-1/2 in. L. Distance between blades: 1 in. Maximum leaf width: 6 in. Infeed conveyor belt width: 6 in. W. Discharge conveyor belt width: 7 in. W. Dayton Electric Wash-Down Duty Motor, 1/2 hp, 1725 rpm, 115/230 V, 9/4.5 amps, 60 Hz, single phase. Winsmith D-90 Drive, ratio of 15, 115 rpm (final). Conveyor infeed/exit height: 36 in. Outlets: (1) 29 in. L x 12 in. W discharge chute. Overall dimensions: 6 ft. 2 in. L x 2 ft. 10 in. W x 4 ft. 1 in. H.