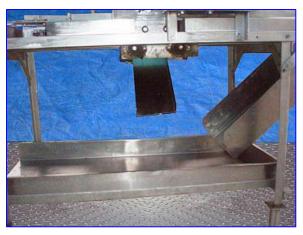

| Aloe Vera Leaf Cubing Machine |            |
|-------------------------------|------------|
| Mfg:                          | Model:     |
| Stock No. 75.GALO2            | Serial No. |

Aloe Vera Leaf Cubing Machine. Makes 1 in. long x 1 in. wide cuts. Number of rotating blades: (6) 3 in. dia. Distance between blades: 1 in. Drum blade with (8) cutting knives: 3 in. dia. x 8-1/2 in. L. Distance between blades: 1 in. Maximum leaf width: 6 in. Infeed conveyor belt width: 6 in. W. Discharge conveyor belt width: 7 in. W. Dayton Electric Wash-Down Duty Motor, 1/2 hp, 1725 rpm, 115/230 V, 9/4.5 amps, 60 Hz, single phase. Winsmith D-90 Drive, ratio of 15, 115 rpm (final). Conveyor infeed/exit height: 36 in. Outlets: (1) 29 in. L x 12 in. W discharge chute. Overall dimensions: 6 ft. 2 in. L x 2 ft. 10 in. W x 4 ft. 1 in. H.