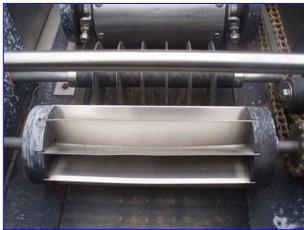

| Aloe Vera Leaf Cubing Machine |            |
|-------------------------------|------------|
| Mfg:                          | Model:     |
| Stock No. 75.GALO2            | Serial No. |

Aloe Vera Leaf Cubing Machine. Makes 1 in. long x 1 in. wide cuts. Number of rotating blades: (6) 3 in. dia. Distance between blades: 1 in. Drum blade with (8) cutting knives: 3 in. dia. x 8-1/2 in. L. Distance between blades: 1 in. Maximum leaf width: 6 in. Infeed conveyor belt width: 6 in. W. Discharge conveyor belt width: 7 in. W. Dayton Electric Wash-Down Duty Motor, 1/2 hp, 1725 rpm, 115/230 V, 9/4.5 amps, 60 Hz, single phase. Winsmith D-90 Drive, ratio of 15, 115 rpm (final). Conveyor infeed/exit height: 36 in. Outlets: (1) 29 in. L x 12 in. W discharge chute. Overall dimensions: 6 ft. 2 in. L x 2 ft. 10 in. W x 4 ft. 1 in. H.