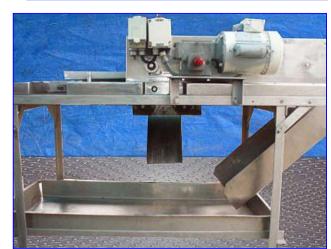

| Aloe Vera Leaf Cubing Machine |            |
|-------------------------------|------------|
| Mfg:                          | Model:     |
| Stock No. 75.GALO2            | Serial No. |

Aloe Vera Leaf Cubing Machine. Makes 1 in. long x 1 in. wide cuts. Number of rotating blades: (6) 3 in. dia. Distance between blades: 1 in. Drum blade with (8) cutting knives: 3 in. dia. x 8-1/2 in. L. Distance between blades: 1 in. Maximum leaf width: 6 in. Infeed conveyor belt width: 6 in. W. Discharge conveyor belt width: 7 in. W. Dayton Electric Wash-Down Duty Motor, 1/2 hp, 1725 rpm, 115/230 V, 9/4.5 amps, 60 Hz, single phase. Winsmith D-90 Drive, ratio of 15, 115 rpm (final). Conveyor infeed/exit height: 36 in. Outlets: (1) 29 in. L x 12 in. W discharge chute. Overall dimensions: 6 ft. 2 in. L x 2 ft. 10 in. W x 4 ft. 1 in. H.