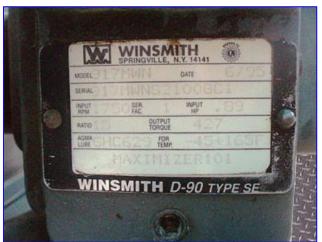

| Aloe Vera Leaf Cubing Machine |            |
|-------------------------------|------------|
| Mfg:                          | Model:     |
| Stock No. 75.GALO2            | Serial No. |

Aloe Vera Leaf Cubing Machine. Makes 1 in. long x 1 in. wide cuts. Number of rotating blades: (6) 3 in. dia. Distance between blades: 1 in. Drum blade with (8) cutting knives: 3 in. dia. x 8-1/2 in. L. Distance between blades: 1 in. Maximum leaf width: 6 in. Infeed conveyor belt width: 6 in. W. Discharge conveyor belt width: 7 in. W. Dayton Electric Wash-Down Duty Motor, 1/2 hp, 1725 rpm, 115/230 V, 9/4.5 amps, 60 Hz, single phase. Winsmith D-90 Drive, ratio of 15, 115 rpm (final). Conveyor infeed/exit height: 36 in. Outlets: (1) 29 in. L x 12 in. W discharge chute. Overall dimensions: 6 ft. 2 in. L x 2 ft. 10 in. W x 4 ft. 1 in. H.