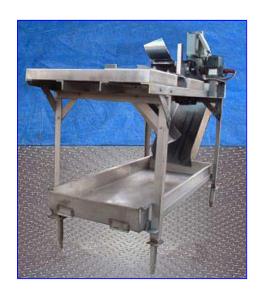

| Aloe Vera Leaf Cubing Machine |            |
|-------------------------------|------------|
| Mfg:                          | Model:     |
| Stock No. 75.GALO2            | Serial No. |

Aloe Vera Leaf Cubing Machine. Makes 1 in. long x 1 in. wide cuts. Number of rotating blades: (6) 3 in. dia. Distance between blades: 1 in. Drum blade with (8) cutting knives: 3 in. dia. x 8-1/2 in. L. Distance between blades: 1 in. Maximum leaf width: 6 in. Infeed conveyor belt width: 6 in. W. Discharge conveyor belt width: 7 in. W. Dayton Electric Wash-Down Duty Motor, 1/2 hp, 1725 rpm, 115/230 V, 9/4.5 amps, 60 Hz, single phase. Winsmith D-90 Drive, ratio of 15, 115 rpm (final). Conveyor infeed/exit height: 36 in. Outlets: (1) 29 in. L x 12 in. W discharge chute. Overall dimensions: 6 ft. 2 in. L x 2 ft. 10 in. W x 4 ft. 1 in. H.