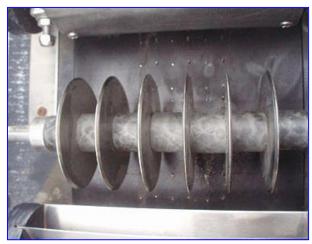

| Aloe Vera Leaf Cubing Machine |            |
|-------------------------------|------------|
| Mfg:                          | Model:     |
| Stock No. 75.GALO2            | Serial No. |

Aloe Vera Leaf Cubing Machine. Makes 1 in. long x 1 in. wide cuts. Number of rotating blades: (6) 3 in. dia. Distance between blades: 1 in. Drum blade with (8) cutting knives: 3 in. dia. x 8-1/2 in. L. Distance between blades: 1 in. Maximum leaf width: 6 in. Infeed conveyor belt width: 6 in. W. Discharge conveyor belt width: 7 in. W. Dayton Electric Wash-Down Duty Motor, 1/2 hp, 1725 rpm, 115/230 V, 9/4.5 amps, 60 Hz, single phase. Winsmith D-90 Drive, ratio of 15, 115 rpm (final). Conveyor infeed/exit height: 36 in. Outlets: (1) 29 in. L x 12 in. W discharge chute. Overall dimensions: 6 ft. 2 in. L x 2 ft. 10 in. W x 4 ft. 1 in. H.