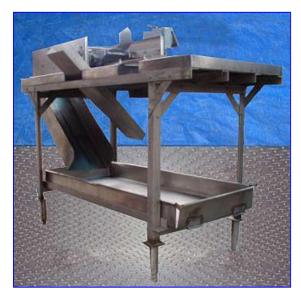

| Aloe Vera Leaf Cubing Machine |            |
|-------------------------------|------------|
| Mfg:                          | Model:     |
| Stock No. 75.GALO2            | Serial No. |

Aloe Vera Leaf Cubing Machine. Makes 1 in. long x 1 in. wide cuts. Number of rotating blades: (6) 3 in. dia. Distance between blades: 1 in. Drum blade with (8) cutting knives: 3 in. dia. x 8-1/2 in. L. Distance between blades: 1 in. Maximum leaf width: 6 in. Infeed conveyor belt width: 6 in. W. Discharge conveyor belt width: 7 in. W. Dayton Electric Wash-Down Duty Motor, 1/2 hp, 1725 rpm, 115/230 V, 9/4.5 amps, 60 Hz, single phase. Winsmith D-90 Drive, ratio of 15, 115 rpm (final). Conveyor infeed/exit height: 36 in. Outlets: (1) 29 in. L x 12 in. W discharge chute. Overall dimensions: 6 ft. 2 in. L x 2 ft. 10 in. W x 4 ft. 1 in. H.