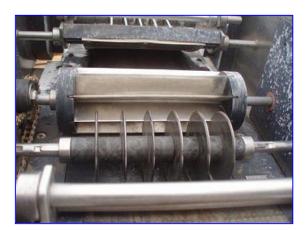

| Aloe Vera Leaf Cubing Machine |            |
|-------------------------------|------------|
| Mfg:                          | Model:     |
| Stock No. 75.GALO2            | Serial No. |

Aloe Vera Leaf Cubing Machine. Makes 1 in. long x 1 in. wide cuts. Number of rotating blades: (6) 3 in. dia. Distance between blades: 1 in. Drum blade with (8) cutting knives: 3 in. dia. x 8-1/2 in. L. Distance between blades: 1 in. Maximum leaf width: 6 in. Infeed conveyor belt width: 6 in. W. Discharge conveyor belt width: 7 in. W. Dayton Electric Wash-Down Duty Motor, 1/2 hp, 1725 rpm, 115/230 V, 9/4.5 amps, 60 Hz, single phase. Winsmith D-90 Drive, ratio of 15, 115 rpm (final). Conveyor infeed/exit height: 36 in. Outlets: (1) 29 in. L x 12 in. W discharge chute. Overall dimensions: 6 ft. 2 in. L x 2 ft. 10 in. W x 4 ft. 1 in. H.