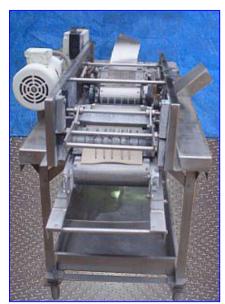

| Aloe Vera Leaf Cubing Machine |            |
|-------------------------------|------------|
| Mfg:                          | Model:     |
| Stock No. 75.GALO2            | Serial No. |

Aloe Vera Leaf Cubing Machine. Makes 1 in. long x 1 in. wide cuts. Number of rotating blades: (6) 3 in. dia. Distance between blades: 1 in. Drum blade with (8) cutting knives: 3 in. dia. x 8-1/2 in. L. Distance between blades: 1 in. Maximum leaf width: 6 in. Infeed conveyor belt width: 6 in. W. Discharge conveyor belt width: 7 in. W. Dayton Electric Wash-Down Duty Motor, 1/2 hp, 1725 rpm, 115/230 V, 9/4.5 amps, 60 Hz, single phase. Winsmith D-90 Drive, ratio of 15, 115 rpm (final). Conveyor infeed/exit height: 36 in. Outlets: (1) 29 in. L x 12 in. W discharge chute. Overall dimensions: 6 ft. 2 in. L x 2 ft. 10 in. W x 4 ft. 1 in. H.