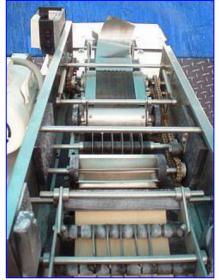

| Aloe Vera Leaf Cubing Machine |            |
|-------------------------------|------------|
| Mfg:                          | Model:     |
| Stock No. 75.GALO2            | Serial No. |

Aloe Vera Leaf Cubing Machine. Makes 1 in. long x 1 in. wide cuts. Number of rotating blades: (6) 3 in. dia. Distance between blades: 1 in. Drum blade with (8) cutting knives: 3 in. dia. x 8-1/2 in. L. Distance between blades: 1 in. Maximum leaf width: 6 in. Infeed conveyor belt width: 6 in. W. Discharge conveyor belt width: 7 in. W. Dayton Electric Wash-Down Duty Motor, 1/2 hp, 1725 rpm, 115/230 V, 9/4.5 amps, 60 Hz, single phase. Winsmith D-90 Drive, ratio of 15, 115 rpm (final). Conveyor infeed/exit height: 36 in. Outlets: (1) 29 in. L x 12 in. W discharge chute. Overall dimensions: 6 ft. 2 in. L x 2 ft. 10 in. W x 4 ft. 1 in. H.