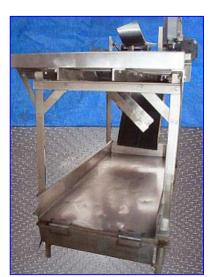

| Aloe Vera Leaf Cubing Machine |            |
|-------------------------------|------------|
| Mfg:                          | Model:     |
| Stock No. 75.GALO2            | Serial No. |

Aloe Vera Leaf Cubing Machine. Makes 1 in. long x 1 in. wide cuts. Number of rotating blades: (6) 3 in. dia. Distance between blades: 1 in. Drum blade with (8) cutting knives: 3 in. dia. x 8-1/2 in. L. Distance between blades: 1 in. Maximum leaf width: 6 in. Infeed conveyor belt width: 6 in. W. Discharge conveyor belt width: 7 in. W. Dayton Electric Wash-Down Duty Motor, 1/2 hp, 1725 rpm, 115/230 V, 9/4.5 amps, 60 Hz, single phase. Winsmith D-90 Drive, ratio of 15, 115 rpm (final). Conveyor infeed/exit height: 36 in. Outlets: (1) 29 in. L x 12 in. W discharge chute. Overall dimensions: 6 ft. 2 in. L x 2 ft. 10 in. W x 4 ft. 1 in. H.