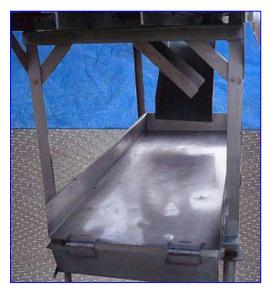

| Aloe Vera Leaf Cubing Machine |            |
|-------------------------------|------------|
| Mfg:                          | Model:     |
| Stock No. 75.GALO2            | Serial No. |

Aloe Vera Leaf Cubing Machine. Makes 1 in. long x 1 in. wide cuts. Number of rotating blades: (6) 3 in. dia. Distance between blades: 1 in. Drum blade with (8) cutting knives: 3 in. dia. x 8-1/2 in. L. Distance between blades: 1 in. Maximum leaf width: 6 in. Infeed conveyor belt width: 6 in. W. Discharge conveyor belt width: 7 in. W. Dayton Electric Wash-Down Duty Motor, 1/2 hp, 1725 rpm, 115/230 V, 9/4.5 amps, 60 Hz, single phase. Winsmith D-90 Drive, ratio of 15, 115 rpm (final). Conveyor infeed/exit height: 36 in. Outlets: (1) 29 in. L x 12 in. W discharge chute. Overall dimensions: 6 ft. 2 in. L x 2 ft. 10 in. W x 4 ft. 1 in. H.