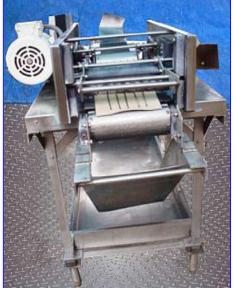

| Aloe Vera Leaf Cubing Machine |            |
|-------------------------------|------------|
| Mfg:                          | Model:     |
| Stock No. 75.GALO2            | Serial No. |

Aloe Vera Leaf Cubing Machine. Makes 1 in. long x 1 in. wide cuts. Number of rotating blades: (6) 3 in. dia. Distance between blades: 1 in. Drum blade with (8) cutting knives: 3 in. dia. x 8-1/2 in. L. Distance between blades: 1 in. Maximum leaf width: 6 in. Infeed conveyor belt width: 6 in. W. Discharge conveyor belt width: 7 in. W. Dayton Electric Wash-Down Duty Motor, 1/2 hp, 1725 rpm, 115/230 V, 9/4.5 amps, 60 Hz, single phase. Winsmith D-90 Drive, ratio of 15, 115 rpm (final). Conveyor infeed/exit height: 36 in. Outlets: (1) 29 in. L x 12 in. W discharge chute. Overall dimensions: 6 ft. 2 in. L x 2 ft. 10 in. W x 4 ft. 1 in. H.