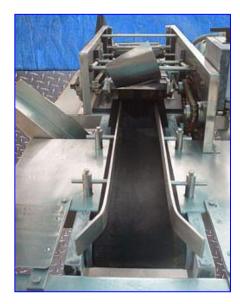

| Aloe Vera Leaf Cubing Machine |            |
|-------------------------------|------------|
| Mfg:                          | Model:     |
| Stock No. 75.GALO2            | Serial No. |

Aloe Vera Leaf Cubing Machine. Makes 1 in. long x 1 in. wide cuts. Number of rotating blades: (6) 3 in. dia. Distance between blades: 1 in. Drum blade with (8) cutting knives: 3 in. dia. x 8-1/2 in. L. Distance between blades: 1 in. Maximum leaf width: 6 in. Infeed conveyor belt width: 6 in. W. Discharge conveyor belt width: 7 in. W. Dayton Electric Wash-Down Duty Motor, 1/2 hp, 1725 rpm, 115/230 V, 9/4.5 amps, 60 Hz, single phase. Winsmith D-90 Drive, ratio of 15, 115 rpm (final). Conveyor infeed/exit height: 36 in. Outlets: (1) 29 in. L x 12 in. W discharge chute. Overall dimensions: 6 ft. 2 in. L x 2 ft. 10 in. W x 4 ft. 1 in. H.