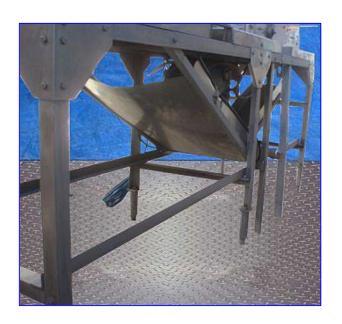

| Aloe Vera Leaf Fillet Machine |            |
|-------------------------------|------------|
| Mfg:                          | Model:     |
| Stock No. 75.GALO3            | Serial No. |

Aloe Vera Leaf Fillet Machine. Makes 1 in. wide cuts. Number of rotating blades: (6) 3 in. dia. Distance between blades: 1 in. Maximum leaf width: 6 in. Infeed conveyor belt width: 7 in. W. Discharge conveyor belt width: 7 in. W. Magnetek Electric Motor, 1/2 hp, 1725 rpm, 115/208-230 V, 9/3.5-3.6 amps, 60 Hz, single phase. Dayton Drive, ratio of 15.1, 115 rpm (final). Conveyor infeed/exit height: 36 in. Outlets: (1) 10 in. L x 12 in. W product discharge chute, (1) 33 in. L x 8 in. W bi-product discharge chute. Overall dimensions: 8 ft. 4 in. L x 2 ft. 4 in. W x 3 ft. 8 in. H.