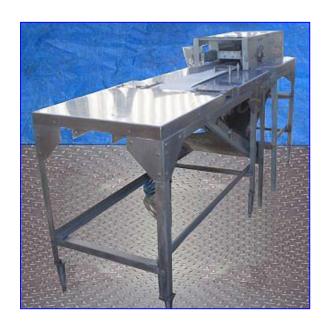

| Aloe Vera Leaf Fillet Machine |            |
|-------------------------------|------------|
| Mfg:                          | Model:     |
| Stock No. 75.GALO3            | Serial No. |

Aloe Vera Leaf Fillet Machine. Makes 1 in. wide cuts. Number of rotating blades: (6) 3 in. dia. Distance between blades: 1 in. Maximum leaf width: 6 in. Infeed conveyor belt width: 7 in. W. Discharge conveyor belt width: 7 in. W. Magnetek Electric Motor, 1/2 hp, 1725 rpm, 115/208-230 V, 9/3.5-3.6 amps, 60 Hz, single phase. Dayton Drive, ratio of 15.1, 115 rpm (final). Conveyor infeed/exit height: 36 in. Outlets: (1) 10 in. L x 12 in. W product discharge chute, (1) 33 in. L x 8 in. W bi-product discharge chute. Overall dimensions: 8 ft. 4 in. L x 2 ft. 4 in. W x 3 ft. 8 in. H.