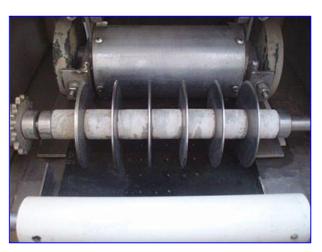

| Aloe Vera Leaf Fillet Machine |            |
|-------------------------------|------------|
| Mfg:                          | Model:     |
| Stock No. 75.GALO3            | Serial No. |

Aloe Vera Leaf Fillet Machine. Makes 1 in. wide cuts. Number of rotating blades: (6) 3 in. dia. Distance between blades: 1 in. Maximum leaf width: 6 in. Infeed conveyor belt width: 7 in. W. Discharge conveyor belt width: 7 in. W. Magnetek Electric Motor, 1/2 hp, 1725 rpm, 115/208-230 V, 9/3.5-3.6 amps, 60 Hz, single phase. Dayton Drive, ratio of 15.1, 115 rpm (final). Conveyor infeed/exit height: 36 in. Outlets: (1) 10 in. L x 12 in. W product discharge chute, (1) 33 in. L x 8 in. W bi-product discharge chute. Overall dimensions: 8 ft. 4 in. L x 2 ft. 4 in. W x 3 ft. 8 in. H.