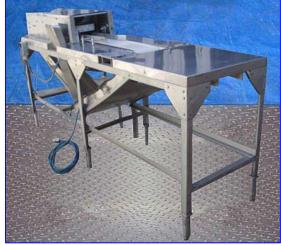

| Aloe Vera Leaf Fillet Machine |            |
|-------------------------------|------------|
| Mfg:                          | Model:     |
| Stock No. 75.GALO3            | Serial No. |

Aloe Vera Leaf Fillet Machine. Makes 1 in. wide cuts. Number of rotating blades: (6) 3 in. dia. Distance between blades: 1 in. Maximum leaf width: 6 in. Infeed conveyor belt width: 7 in. W. Discharge conveyor belt width: 7 in. W. Magnetek Electric Motor, 1/2 hp, 1725 rpm, 115/208-230 V, 9/3.5-3.6 amps, 60 Hz, single phase. Dayton Drive, ratio of 15.1, 115 rpm (final). Conveyor infeed/exit height: 36 in. Outlets: (1) 10 in. L x 12 in. W product discharge chute, (1) 33 in. L x 8 in. W bi-product discharge chute. Overall dimensions: 8 ft. 4 in. L x 2 ft. 4 in. W x 3 ft. 8 in. H.