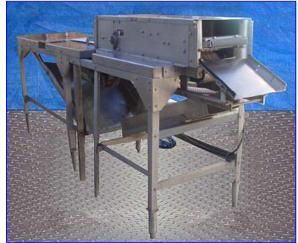

| Aloe Vera Leaf Fillet Machine |            |
|-------------------------------|------------|
| Mfg:                          | Model:     |
| Stock No. 75.GALO3            | Serial No. |

Aloe Vera Leaf Fillet Machine. Makes 1 in. wide cuts. Number of rotating blades: (6) 3 in. dia. Distance between blades: 1 in. Maximum leaf width: 6 in. Infeed conveyor belt width: 7 in. W. Discharge conveyor belt width: 7 in. W. Magnetek Electric Motor, 1/2 hp, 1725 rpm, 115/208-230 V, 9/3.5-3.6 amps, 60 Hz, single phase. Dayton Drive, ratio of 15.1, 115 rpm (final). Conveyor infeed/exit height: 36 in. Outlets: (1) 10 in. L x 12 in. W product discharge chute, (1) 33 in. L x 8 in. W bi-product discharge chute. Overall dimensions: 8 ft. 4 in. L x 2 ft. 4 in. W x 3 ft. 8 in. H.