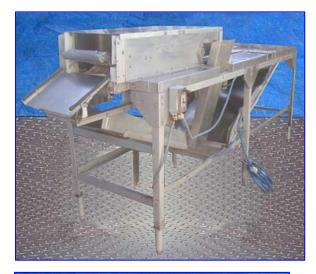

| Aloe Vera Leaf Fillet Machine |            |
|-------------------------------|------------|
| Mfg:                          | Model:     |
| Stock No. 75.GALO3            | Serial No. |

Aloe Vera Leaf Fillet Machine. Makes 1 in. wide cuts. Number of rotating blades: (6) 3 in. dia. Distance between blades: 1 in. Maximum leaf width: 6 in. Infeed conveyor belt width: 7 in. W. Discharge conveyor belt width: 7 in. W. Magnetek Electric Motor, 1/2 hp, 1725 rpm, 115/208-230 V, 9/3.5-3.6 amps, 60 Hz, single phase. Dayton Drive, ratio of 15.1, 115 rpm (final). Conveyor infeed/exit height: 36 in. Outlets: (1) 10 in. L x 12 in. W product discharge chute, (1) 33 in. L x 8 in. W bi-product discharge chute. Overall dimensions: 8 ft. 4 in. L x 2 ft. 4 in. W x 3 ft. 8 in. H.