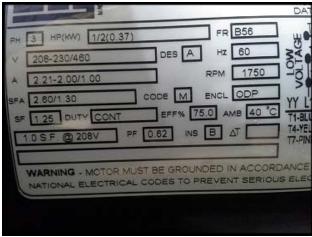

Unused Greenheck SWB Blower. Model: SWB-208-5-CW-TH-X. Mark: F-426-3. Serial No: 12056017-1004. Model Number signifies the following: Backward, Incline, Belt Driven, Permatector Coated Steel Construction, 08 Fan size, 1/2 HP, Clockwise rotation, Top Horizontal. Greenheck's backward- inclined utility fans have many advantages; higher operating efficiencies, non-overloading horsepower curves and higher pressure capabilities. The SWB-208 line has 250-1450 CFM capability (depending on the setup/application). Motor specs: 0.5 HP, 208-230/460 Volts, 2.21-20.00/1.00 Amps, 1750 RPM, 60 Hz, 3-phase. Approximate Weight: 140 lbs. Overall Dimensions: 26 in. L x 19 in. W x 26.5 in. H.