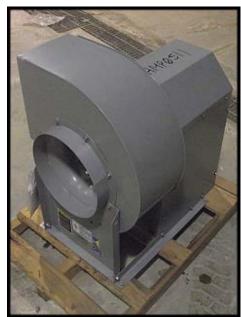

| Unused Greenheck SWB Blower – 1/2 HP |                          |
|--------------------------------------|--------------------------|
| Mfg: Greenheck                       | Model: SWB-208-5-CW-TH-X |
| Stock No: GAMP051.1                  | Serial No: 12056017 1004 |

Unused Greenheck SWB Blower. Model: SWB-208-5-CW-TH-X. Mark: F-426-3. Serial No: 12056017-1004. Model Number signifies the following: Backward, Incline, Belt Driven, Permatector Coated Steel Construction, 08 Fan size, 1/2 HP, Clockwise rotation, Top Horizontal. Greenheck's backward- inclined utility fans have many advantages; higher operating efficiencies, non-overloading horsepower curves and higher pressure capabilities. The SWB-208 line has 250-1450 CFM capability (depending on the setup/application). Motor specs: 0.5 HP, 208-230/460 Volts, 2.21-20.00/1.00 Amps, 1750 RPM, 60 Hz, 3-phase. Approximate Weight: 140 lbs. Overall Dimensions: 26 in. L x 19 in. W x 26.5 in. H.