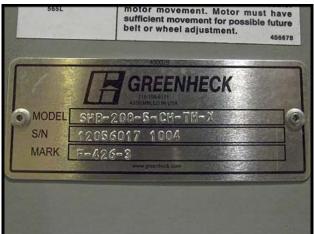

| Unused Greenheck SWB Blower – 1/2 HP |                          |
|--------------------------------------|--------------------------|
| Mfg: Greenheck                       | Model: SWB-208-5-CW-TH-X |
| Stock No: GAMP051.1                  | Serial No: 12056017 1004 |

Unused Greenheck SWB Blower. Model: SWB-208-5-CW-TH-X. Mark: F-426-3. Serial No: 12056017-1004. Model Number signifies the following: Backward, Incline, Belt Driven, Permatector Coated Steel Construction, 08 Fan size, 1/2 HP, Clockwise rotation, Top Horizontal. Greenheck's backward- inclined utility fans have many advantages; higher operating efficiencies, non-overloading horsepower curves and higher pressure capabilities. The SWB-208 line has 250-1450 CFM capability (depending on the setup/application). Motor specs: 0.5 HP, 208-230/460 Volts, 2.21-20.00/1.00 Amps, 1750 RPM, 60 Hz, 3-phase. Approximate Weight: 140 lbs. Overall Dimensions: 26 in. L x 19 in. W x 26.5 in. H.