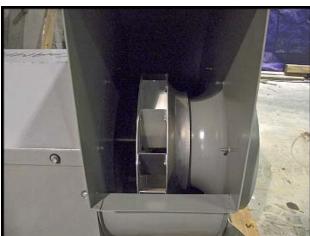

Unused Greenheck SWB Blower. Model: SWB-208-5-CW-TH-X. Mark: F-426-3. Serial No: 12056017-1004. Model Number signifies the following: Backward, Incline, Belt Driven, Permatector Coated Steel Construction, 08 Fan size, 1/2 HP, Clockwise rotation, Top Horizontal. Greenheck's backward- inclined utility fans have many advantages; higher operating efficiencies, non-overloading horsepower curves and higher pressure capabilities. The SWB-208 line has 250-1450 CFM capability (depending on the setup/application). Motor specs: 0.5 HP, 208-230/460 Volts, 2.21-20.00/1.00 Amps, 1750 RPM, 60 Hz, 3-phase. Approximate Weight: 140 lbs. Overall Dimensions: 26 in. L x 19 in. W x 26.5 in. H.