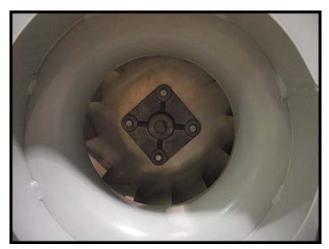

Unused Greenheck SWB Blower. Model: SWB-208-5-CW-TH-X. Mark: F-426-3. Serial No: 12056017-1004. Model Number signifies the following: Backward, Incline, Belt Driven, Permatector Coated Steel Construction, 08 Fan size, 1/2 HP, Clockwise rotation, Top Horizontal. Greenheck's backward- inclined utility fans have many advantages; higher operating efficiencies, non-overloading horsepower curves and higher pressure capabilities. The SWB-208 line has 250-1450 CFM capability (depending on the setup/application). Motor specs: 0.5 HP, 208-230/460 Volts, 2.21-20.00/1.00 Amps, 1750 RPM, 60 Hz, 3-phase. Approximate Weight: 140 lbs. Overall Dimensions: 26 in. L x 19 in. W x 26.5 in. H.