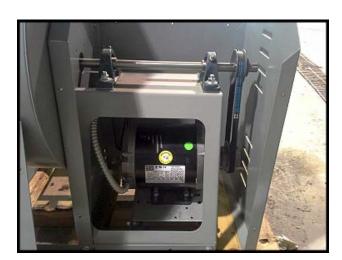

Unused Greenheck SWB Blower. Model: SWB-208-5-CW-TH-X. Mark: F-426-3. Serial No: 12056017-1004. Model Number signifies the following: Backward, Incline, Belt Driven, Permatector Coated Steel Construction, 08 Fan size, 1/2 HP, Clockwise rotation, Top Horizontal. Greenheck's backward- inclined utility fans have many advantages; higher operating efficiencies, non-overloading horsepower curves and higher pressure capabilities. The SWB-208 line has 250-1450 CFM capability (depending on the setup/application). Motor specs: 0.5 HP, 208-230/460 Volts, 2.21-20.00/1.00 Amps, 1750 RPM, 60 Hz, 3-phase. Approximate Weight: 140 lbs. Overall Dimensions: 26 in. L x 19 in. W x 26.5 in. H.