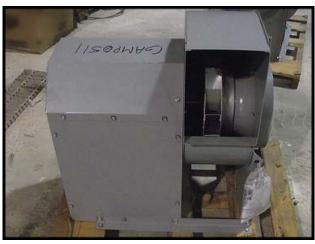

| Unused Greenheck SWB Blower – 1/2 HP |                          |
|--------------------------------------|--------------------------|
| Mfg: Greenheck                       | Model: SWB-208-5-CW-TH-X |
| Stock No: GAMP051.1                  | Serial No: 12056017 1004 |

Unused Greenheck SWB Blower. Model: SWB-208-5-CW-TH-X. Mark: F-426-3. Serial No: 12056017-1004. Model Number signifies the following: Backward, Incline, Belt Driven, Permatector Coated Steel Construction, 08 Fan size, 1/2 HP, Clockwise rotation, Top Horizontal. Greenheck's backward- inclined utility fans have many advantages; higher operating efficiencies, non-overloading horsepower curves and higher pressure capabilities. The SWB-208 line has 250-1450 CFM capability (depending on the setup/application). Motor specs: 0.5 HP, 208-230/460 Volts, 2.21-20.00/1.00 Amps, 1750 RPM, 60 Hz, 3-phase. Approximate Weight: 140 lbs. Overall Dimensions: 26 in. L x 19 in. W x 26.5 in. H.