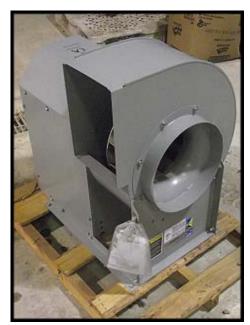

| Unused Greenheck SWB Blower – 1/2 HP |                          |
|--------------------------------------|--------------------------|
| Mfg: Greenheck                       | Model: SWB-208-5-CW-TH-X |
| Stock No: GAMP051.1                  | Serial No: 12056017 1004 |

Unused Greenheck SWB Blower. Model: SWB-208-5-CW-TH-X. Mark: F-426-3. Serial No: 12056017-1004. Model Number signifies the following: Backward, Incline, Belt Driven, Permatector Coated Steel Construction, 08 Fan size, 1/2 HP, Clockwise rotation, Top Horizontal. Greenheck's backward- inclined utility fans have many advantages; higher operating efficiencies, non-overloading horsepower curves and higher pressure capabilities. The SWB-208 line has 250-1450 CFM capability (depending on the setup/application). Motor specs: 0.5 HP, 208-230/460 Volts, 2.21-20.00/1.00 Amps, 1750 RPM, 60 Hz, 3-phase. Approximate Weight: 140 lbs. Overall Dimensions: 26 in. L x 19 in. W x 26.5 in. H.