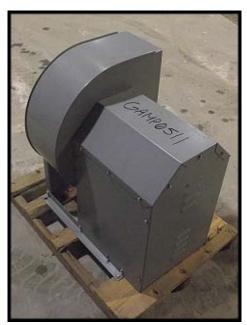

| Unused Greenheck SWB Blower – 1/2 HP |                          |
|--------------------------------------|--------------------------|
| Mfg: Greenheck                       | Model: SWB-208-5-CW-TH-X |
| Stock No: GAMP051.1                  | Serial No: 12056017 1004 |

Unused Greenheck SWB Blower. Model: SWB-208-5-CW-TH-X. Mark: F-426-3. Serial No: 12056017-1004. Model Number signifies the following: Backward, Incline, Belt Driven, Permatector Coated Steel Construction, 08 Fan size, 1/2 HP, Clockwise rotation, Top Horizontal. Greenheck's backward- inclined utility fans have many advantages; higher operating efficiencies, non-overloading horsepower curves and higher pressure capabilities. The SWB-208 line has 250-1450 CFM capability (depending on the setup/application). Motor specs: 0.5 HP, 208-230/460 Volts, 2.21-20.00/1.00 Amps, 1750 RPM, 60 Hz, 3-phase. Approximate Weight: 140 lbs. Overall Dimensions: 26 in. L x 19 in. W x 26.5 in. H.