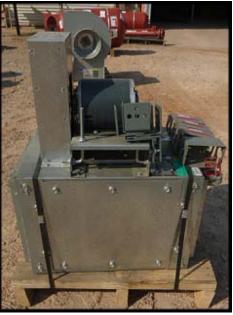

| Unused Loren Cook SQN-B Square Inline Fan – 1/6 HP, 200 CFM |                                  |  |
|-------------------------------------------------------------|----------------------------------|--|
| Mfg: Loren Cook                                             | Model: 60 SQN 60 SQN-B           |  |
| Stock No: GAMP052.2                                         | Serial No: 325SD20637-01-0003303 |  |

Unused Loren Cook SQN-B Square Inline Fan / Blower with 1/6 HP motor. Size: 60. Duct size: 12 in. square. Serial No: 325SD20637-01-0003303. Fan is centrifugal style with duct-mounted housing and belt-driven. Galvanized steel and aluminum construction. 200 CFM. 1915 RPM. Max motor frame size: 143T. Unit is designed to be heat, oil, and corrosion resistant. Motor specs: 1/6 HP, 115V, 3.6 Amps, 1-phase, 60 Hz, 1725 RPM, ODP. Approximate shipping weight: 80 lbs. Overall Dimensions: 22 in. x 14.75 in. x 27.5 in. H. (ACN16)