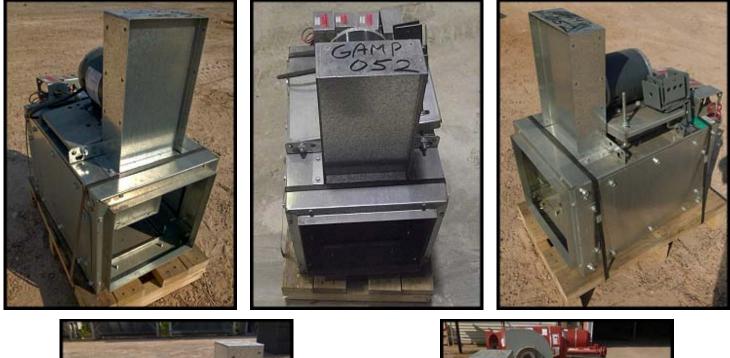

| Unused Loren Cook SQN-B Square Inline Fan – 1/6 HP, 200 CFM |                                  |  |
|-------------------------------------------------------------|----------------------------------|--|
| Mfg: Loren Cook                                             | Model: 60 SQN 60 SQN-B           |  |
| Stock No: GAMP052.2                                         | Serial No: 325SD20637-01-0003303 |  |

Unused Loren Cook SQN-B Square Inline Fan / Blower with 1/6 HP motor. Size: 60. Duct size: 12 in. square. Serial No: 325SD20637-01-0003303. Fan is centrifugal style with duct-mounted housing and belt-driven. Galvanized steel and aluminum construction. 200 CFM. 1915 RPM. Max motor frame size: 143T. Unit is designed to be heat, oil, and corrosion resistant. Motor specs: 1/6 HP, 115V, 3.6 Amps, 1-phase, 60 Hz, 1725 RPM, ODP. Approximate shipping weight: 80 lbs. Overall Dimensions: 22 in. x 14.75 in. x 27.5 in. H. (ACN16)