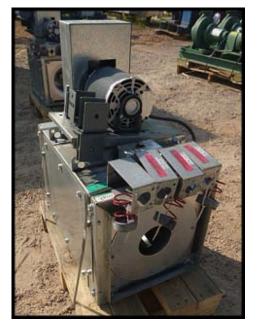

| Unused Loren Cook SQN-B Square Inline Fan – 1/6 HP, 200 CFM |                                  |  |
|-------------------------------------------------------------|----------------------------------|--|
| Mfg: Loren Cook                                             | Model: 60 SQN 60 SQN-B           |  |
| Stock No: GAMP052.2                                         | Serial No: 325SD20637-01-0003303 |  |

Unused Loren Cook SQN-B Square Inline Fan / Blower with 1/6 HP motor. Size: 60. Duct size: 12 in. square. Serial No: 325SD20637-01-0003303. Fan is centrifugal style with duct-mounted housing and belt-driven. Galvanized steel and aluminum construction. 200 CFM. 1915 RPM. Max motor frame size: 143T. Unit is designed to be heat, oil, and corrosion resistant. Motor specs: 1/6 HP, 115V, 3.6 Amps, 1-phase, 60 Hz, 1725 RPM, ODP. Approximate shipping weight: 80 lbs. Overall Dimensions: 22 in. x 14.75 in. x 27.5 in. H. (ACN16)