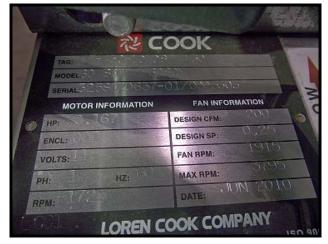

| Unused Loren Cook SQN-B Square Inline Fan – 1/6 HP, 200 CFM |                                  |  |
|-------------------------------------------------------------|----------------------------------|--|
| Mfg: Loren Cook                                             | Model: 60 SQN 60 SQN-B           |  |
| Stock No: GAMP052.2                                         | Serial No: 325SD20637-01-0003303 |  |

Unused Loren Cook SQN-B Square Inline Fan / Blower with 1/6 HP motor. Size: 60. Duct size: 12 in. square. Serial No: 325SD20637-01-0003303. Fan is centrifugal style with duct-mounted housing and belt-driven. Galvanized steel and aluminum construction. 200 CFM. 1915 RPM. Max motor frame size: 143T. Unit is designed to be heat, oil, and corrosion resistant. Motor specs: 1/6 HP, 115V, 3.6 Amps, 1-phase, 60 Hz, 1725 RPM, ODP. Approximate shipping weight: 80 lbs. Overall Dimensions: 22 in. x 14.75 in. x 27.5 in. H. (ACN16)

| <u>()</u>                                                                                                                                                                                                                                                                                                                                                                                                                                                                                                                                                                                                                                                                                                                                                                                                                                                                                                                                                                                                                                                                                                                                                                                                                                                                                                                                                                                                                                                                                                                                                                                                                                                                                                                                                                                                                                                                                                                                                                                                                                                                                                                      | - electric    | -                     |
|--------------------------------------------------------------------------------------------------------------------------------------------------------------------------------------------------------------------------------------------------------------------------------------------------------------------------------------------------------------------------------------------------------------------------------------------------------------------------------------------------------------------------------------------------------------------------------------------------------------------------------------------------------------------------------------------------------------------------------------------------------------------------------------------------------------------------------------------------------------------------------------------------------------------------------------------------------------------------------------------------------------------------------------------------------------------------------------------------------------------------------------------------------------------------------------------------------------------------------------------------------------------------------------------------------------------------------------------------------------------------------------------------------------------------------------------------------------------------------------------------------------------------------------------------------------------------------------------------------------------------------------------------------------------------------------------------------------------------------------------------------------------------------------------------------------------------------------------------------------------------------------------------------------------------------------------------------------------------------------------------------------------------------------------------------------------------------------------------------------------------------|---------------|-----------------------|
| MOD JQC 48S17                                                                                                                                                                                                                                                                                                                                                                                                                                                                                                                                                                                                                                                                                                                                                                                                                                                                                                                                                                                                                                                                                                                                                                                                                                                                                                                                                                                                                                                                                                                                                                                                                                                                                                                                                                                                                                                                                                                                                                                                                                                                                                                  | 7D1311B K     | Concession in the     |
| HP 1/6                                                                                                                                                                                                                                                                                                                                                                                                                                                                                                                                                                                                                                                                                                                                                                                                                                                                                                                                                                                                                                                                                                                                                                                                                                                                                                                                                                                                                                                                                                                                                                                                                                                                                                                                                                                                                                                                                                                                                                                                                                                                                                                         | HZ 60         | FOR PARTIES.          |
| V 115                                                                                                                                                                                                                                                                                                                                                                                                                                                                                                                                                                                                                                                                                                                                                                                                                                                                                                                                                                                                                                                                                                                                                                                                                                                                                                                                                                                                                                                                                                                                                                                                                                                                                                                                                                                                                                                                                                                                                                                                                                                                                                                          | PH 1          | And the second second |
| RPM 1725                                                                                                                                                                                                                                                                                                                                                                                                                                                                                                                                                                                                                                                                                                                                                                                                                                                                                                                                                                                                                                                                                                                                                                                                                                                                                                                                                                                                                                                                                                                                                                                                                                                                                                                                                                                                                                                                                                                                                                                                                                                                                                                       | CODE S        |                       |
| A 3.6                                                                                                                                                                                                                                                                                                                                                                                                                                                                                                                                                                                                                                                                                                                                                                                                                                                                                                                                                                                                                                                                                                                                                                                                                                                                                                                                                                                                                                                                                                                                                                                                                                                                                                                                                                                                                                                                                                                                                                                                                                                                                                                          | SF 1.35       |                       |
| SFA 4.2                                                                                                                                                                                                                                                                                                                                                                                                                                                                                                                                                                                                                                                                                                                                                                                                                                                                                                                                                                                                                                                                                                                                                                                                                                                                                                                                                                                                                                                                                                                                                                                                                                                                                                                                                                                                                                                                                                                                                                                                                                                                                                                        | FR 48Y        |                       |
| AMB 40 C                                                                                                                                                                                                                                                                                                                                                                                                                                                                                                                                                                                                                                                                                                                                                                                                                                                                                                                                                                                                                                                                                                                                                                                                                                                                                                                                                                                                                                                                                                                                                                                                                                                                                                                                                                                                                                                                                                                                                                                                                                                                                                                       | LASS B DESIGN |                       |
| RATING CONT                                                                                                                                                                                                                                                                                                                                                                                                                                                                                                                                                                                                                                                                                                                                                                                                                                                                                                                                                                                                                                                                                                                                                                                                                                                                                                                                                                                                                                                                                                                                                                                                                                                                                                                                                                                                                                                                                                                                                                                                                                                                                                                    |               | 7 83 . K              |
| To the second se |               | The B                 |