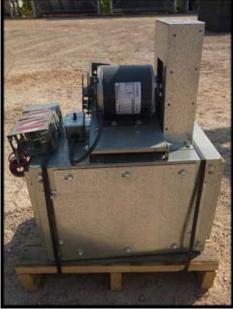

| Unused Loren Cook SQN-B Square Inline Fan – 1/6 HP, 200 CFM |                                  |  |
|-------------------------------------------------------------|----------------------------------|--|
| Mfg: Loren Cook                                             | Model: 60 SQN 60 SQN-B           |  |
| Stock No: GAMP052.2                                         | Serial No: 325SD20637-01-0003303 |  |

Unused Loren Cook SQN-B Square Inline Fan / Blower with 1/6 HP motor. Size: 60. Duct size: 12 in. square. Serial No: 325SD20637-01-0003303. Fan is centrifugal style with duct-mounted housing and belt-driven. Galvanized steel and aluminum construction. 200 CFM. 1915 RPM. Max motor frame size: 143T. Unit is designed to be heat, oil, and corrosion resistant. Motor specs: 1/6 HP, 115V, 3.6 Amps, 1-phase, 60 Hz, 1725 RPM, ODP. Approximate shipping weight: 80 lbs. Overall Dimensions: 22 in. x 14.75 in. x 27.5 in. H. (ACN16)