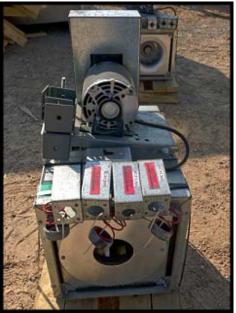

Unused Loren Cook SQN-B Square Inline Fan / Blower with 1/6 HP motor. Size: 60. Duct size: 12 in. square. Serial No: 325SD20637-01-0003303. Fan is centrifugal style with duct-mounted housing and belt-driven. Galvanized steel and aluminum construction. 200 CFM. 1915 RPM. Max motor frame size: 143T. Unit is designed to be heat, oil, and corrosion resistant. Motor specs: 1/6 HP, 115V, 3.6 Amps, 1-phase, 60 Hz, 1725 RPM, ODP. Approximate shipping weight: 80 lbs. Overall Dimensions: 22 in. x 14.75 in. x 27.5 in. H. (ACN16)