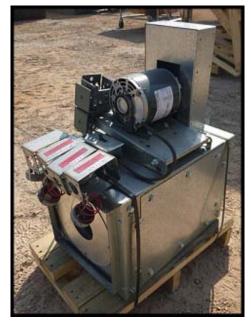

Unused Loren Cook SQN-B Square Inline Fan / Blower with 1/6 HP motor. Size: 60. Duct size: 12 in. square. Serial No: 325SD20637-01-0003303. Fan is centrifugal style with duct-mounted housing and belt-driven. Galvanized steel and aluminum construction. 200 CFM. 1915 RPM. Max motor frame size: 143T. Unit is designed to be heat, oil, and corrosion resistant. Motor specs: 1/6 HP, 115V, 3.6 Amps, 1-phase, 60 Hz, 1725 RPM, ODP. Approximate shipping weight: 80 lbs. Overall Dimensions: 22 in. x 14.75 in. x 27.5 in. H. (ACN16)