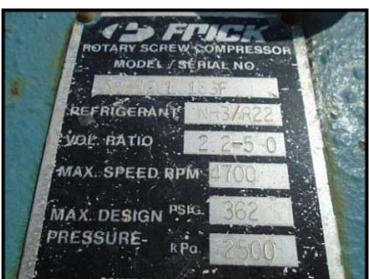

| Frick RXB-39 Rotary Screw Compressor Package - 125 HP |                          |
|-------------------------------------------------------|--------------------------|
| Mfg: Frick                                            | Model: RXB-39            |
| Stock No.: GCDM01.15                                  | Serial No.: XJS120L0183F |

Frick RXB-39 Rotary Screw Compressor Package - 125 HP. Frick compressor model: XJS120L0183F. Refrigerant types: NH3/R22. Volume ratio: 2.2-5.0, Max Speed 4700 RPM. Max Design Pressure: 362 PSI. Nominal rating: 73.8 TR / 91 BHP at +20F suction / 95F condensing (R-22). At -40F suction: 17.8 TR / 64.6 BHP (R-22). Frick RXB Control Panel. Includes compressor starter / disconnect panel. Previously used with R-22 refrigerant for equipment testing. Removed in running condition. Overall dimensions: 8 ft. L x 4 ft. 9 in. W x 6 ft. 8 in. H.