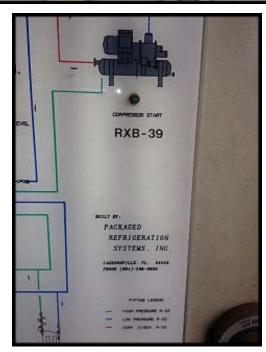

| Frick RXB-39 Rotary Screw Compressor Package - 125 HP |                          |
|-------------------------------------------------------|--------------------------|
| Mfg: Frick                                            | Model: RXB-39            |
| Stock No.: GCDM01.15                                  | Serial No.: XJS120L0183F |

Frick RXB-39 Rotary Screw Compressor Package - 125 HP. Frick compressor model: XJS120L0183F. Refrigerant types: NH3/R22. Volume ratio: 2.2-5.0, Max Speed 4700 RPM. Max Design Pressure: 362 PSI. Nominal rating: 73.8 TR / 91 BHP at +20F suction / 95F condensing (R-22). At -40F suction: 17.8 TR / 64.6 BHP (R-22). Frick RXB Control Panel. Includes compressor starter / disconnect panel. Previously used with R-22 refrigerant for equipment testing. Removed in running condition. Overall dimensions: 8 ft. L x 4 ft. 9 in. W x 6 ft. 8 in. H.