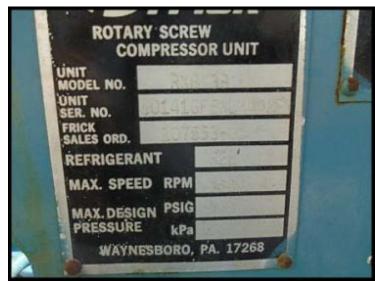

| UNIT<br>MODEL NO.<br>UNIT<br>SER. NO.<br>FRICK<br>SALES ORD. |                 |
|--------------------------------------------------------------|-----------------|
| REFRIGERANT                                                  |                 |
| MAX. SPEED RPM                                               | SOUTH OF STREET |
| MAX. DESIGN PSIG<br>PRESSURE KPa                             |                 |
| WAYNESBORO,                                                  | PA. 17268       |