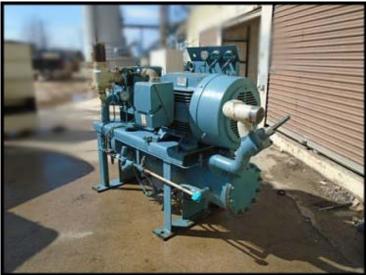

| Frick RXB-39 Rotary Screw Compressor Package - 125 HP |                          |
|-------------------------------------------------------|--------------------------|
| Mfg: Frick                                            | Model: RXB-39            |
| Stock No.: GCDM01.15                                  | Serial No.: XJS120L0183F |

Frick RXB-39 Rotary Screw Compressor Package - 125 HP. Frick compressor model: XJS120L0183F. Refrigerant types: NH3/R22. Volume ratio: 2.2-5.0, Max Speed 4700 RPM. Max Design Pressure: 362 PSI. Nominal rating: 73.8 TR / 91 BHP at +20F suction / 95F condensing (R-22). At -40F suction: 17.8 TR / 64.6 BHP (R-22). Frick RXB Control Panel. Includes compressor starter / disconnect panel. Previously used with R-22 refrigerant for equipment testing. Removed in running condition. Overall dimensions: 8 ft. L x 4 ft. 9 in. W x 6 ft. 8 in. H.