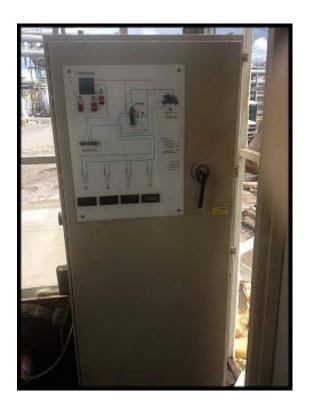

Frick RXB-39 Rotary Screw Compressor Package - 125 HP. Frick compressor model: XJS120L0183F. Refrigerant types: NH3/R22. Volume ratio: 2.2-5.0, Max Speed 4700 RPM. Max Design Pressure: 362 PSI. Nominal rating: 73.8 TR / 91 BHP at +20F suction / 95F condensing (R-22). At -40F suction: 17.8 TR / 64.6 BHP (R-22). Frick RXB Control Panel. Includes compressor starter / disconnect panel. Previously used with R-22 refrigerant for equipment testing. Removed in running condition. Overall dimensions: 8 ft. L x 4 ft. 9 in. W x 6 ft. 8 in. H.