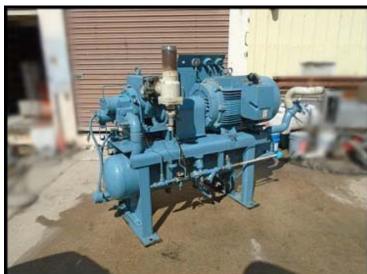

| Frick RXB-39 Rotary Screw Compressor Package - 125 HP |                          |
|-------------------------------------------------------|--------------------------|
| Mfg: Frick                                            | Model: RXB-39            |
| Stock No.: GCDM01.15                                  | Serial No.: XJS120L0183F |

Frick RXB-39 Rotary Screw Compressor Package - 125 HP. Frick compressor model: XJS120L0183F. Refrigerant types: NH3/R22. Volume ratio: 2.2-5.0, Max Speed 4700 RPM. Max Design Pressure: 362 PSI. Nominal rating: 73.8 TR / 91 BHP at +20F suction / 95F condensing (R-22). At -40F suction: 17.8 TR / 64.6 BHP (R-22). Frick RXB Control Panel. Includes compressor starter / disconnect panel. Previously used with R-22 refrigerant for equipment testing. Removed in running condition. Overall dimensions: 8 ft. L x 4 ft. 9 in. W x 6 ft. 8 in. H.