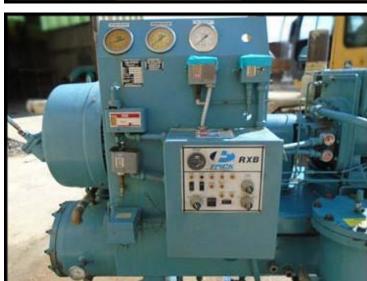

Frick RXB-39 Rotary Screw Compressor Package - 125 HP. Frick compressor model: XJS120L0183F. Refrigerant types: NH3/R22. Volume ratio: 2.2-5.0, Max Speed 4700 RPM. Max Design Pressure: 362 PSI. Nominal rating: 73.8 TR / 91 BHP at +20F suction / 95F condensing (R-22). At -40F suction: 17.8 TR / 64.6 BHP (R-22). Frick RXB Control Panel. Includes compressor starter / disconnect panel. Previously used with R-22 refrigerant for equipment testing. Removed in running condition. Overall dimensions: 8 ft. L x 4 ft. 9 in. W x 6 ft. 8 in. H.

| UNIT<br>MODEL NO.<br>UNIT<br>SER. NO.<br>FRICK<br>SALES ORD. |                 |
|--------------------------------------------------------------|-----------------|
| REFRIGERANT                                                  |                 |
| MAX. SPEED RPM                                               | SOUTH OF STREET |
| MAX. DESIGN PSIG<br>PRESSURE KPa                             |                 |
| WAYNESBORO,                                                  | PA. 17268       |