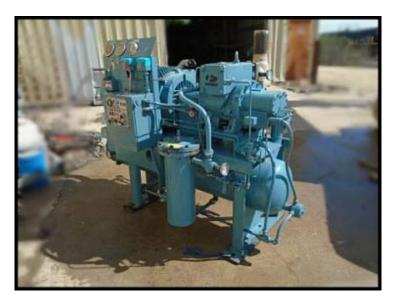

| Frick RXB-39 Rotary Screw Compressor Package - 125 HP |                          |
|-------------------------------------------------------|--------------------------|
| Mfg: Frick                                            | Model: RXB-39            |
| Stock No.: GCDM01.15                                  | Serial No.: XJS120L0183F |

Frick RXB-39 Rotary Screw Compressor Package - 125 HP. Frick compressor model: XJS120L0183F. Refrigerant types: NH3/R22. Volume ratio: 2.2-5.0, Max Speed 4700 RPM. Max Design Pressure: 362 PSI. Nominal rating: 73.8 TR / 91 BHP at +20F suction / 95F condensing (R-22). At -40F suction: 17.8 TR / 64.6 BHP (R-22). Frick RXB Control Panel. Includes compressor starter / disconnect panel. Previously used with R-22 refrigerant for equipment testing. Removed in running condition. Overall dimensions: 8 ft. L x 4 ft. 9 in. W x 6 ft. 8 in. H.