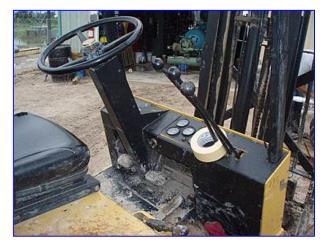

Yale Forklift. Model: GLP-030-UAS-085-P. S/N: L-227039. Attachment: BRUDI-S7S. Approx. weight: 6129 lbs. Capacity (max): 3,000 lbs @ 24 in. load center. Fork dimensions: 42 in. L x 4 in. W. Fuel: propane. Spark plugs: Autolite 55. Air filter: NAPA Gold: 16101G. (2) Front tires: Nankang Industrial Mining, tubeless, 10-ply rated, size: 6.50-10 NHS. (2) Rear tires: Yardmaster Extraply Industrial (super duty sidewall), tubeless, size: 5.00-8 NHS. Overall dimensions: 10 ft. 6 in. L x 37 in. W x 86 in. H.