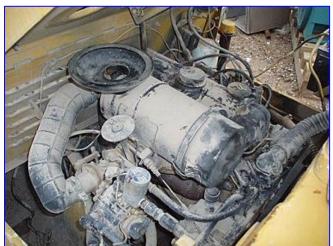

Yale Forklift. Model: GLP-030-UAS-085-P. S/N: L-227039. Attachment: BRUDI-S7S. Approx. weight: 6129 lbs. Capacity (max): 3,000 lbs @ 24 in. load center. Fork dimensions: 42 in. L x 4 in. W. Fuel: propane. Spark plugs: Autolite 55. Air filter: NAPA Gold: 16101G. (2) Front tires: Nankang Industrial Mining, tubeless, 10-ply rated, size: 6.50-10 NHS. (2) Rear tires: Yardmaster Extraply Industrial (super duty sidewall), tubeless, size: 5.00-8 NHS. Overall dimensions: 10 ft. 6 in. L x 37 in. W x 86 in. H.