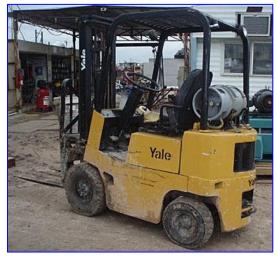

| Yale Forklift      |                             |
|--------------------|-----------------------------|
| Mfg: Yale          | Model: GLP-030-UAS-085-P    |
| Stock No. GEEQ003. | Serial No <u>.</u> L-227039 |

Yale Forklift. Model: GLP-030-UAS-085-P. S/N: L-227039. Attachment: BRUDI-S7S. Approx. weight: 6129 lbs. Capacity (max): 3,000 lbs @ 24 in. load center. Fork dimensions: 42 in. L x 4 in. W. Fuel: propane. Spark plugs: Autolite 55. Air filter: NAPA Gold: 16101G. (2) Front tires: Nankang Industrial Mining, tubeless, 10-ply rated, size: 6.50-10 NHS. (2) Rear tires: Yardmaster Extraply Industrial (super duty sidewall), tubeless, size: 5.00-8 NHS. Overall dimensions: 10 ft. 6 in. L x 37 in. W x 86 in. H.