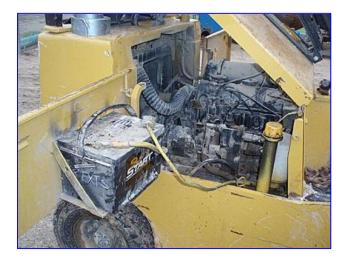

Yale Forklift. Model: GLP-030-UAS-085-P. S/N: L-227039. Attachment: BRUDI-S7S. Approx. weight: 6129 lbs. Capacity (max): 3,000 lbs @ 24 in. load center. Fork dimensions: 42 in. L x 4 in. W. Fuel: propane. Spark plugs: Autolite 55. Air filter: NAPA Gold: 16101G. (2) Front tires: Nankang Industrial Mining, tubeless, 10-ply rated, size: 6.50-10 NHS. (2) Rear tires: Yardmaster Extraply Industrial (super duty sidewall), tubeless, size: 5.00-8 NHS. Overall dimensions: 10 ft. 6 in. L x 37 in. W x 86 in. H.