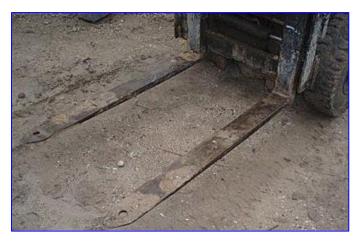

Yale Forklift. Model: GLP-030-UAS-085-P. S/N: L-227039. Attachment: BRUDI-S7S. Approx. weight: 6129 lbs. Capacity (max): 3,000 lbs @ 24 in. load center. Fork dimensions: 42 in. L x 4 in. W. Fuel: propane. Spark plugs: Autolite 55. Air filter: NAPA Gold: 16101G. (2) Front tires: Nankang Industrial Mining, tubeless, 10-ply rated, size: 6.50-10 NHS. (2) Rear tires: Yardmaster Extraply Industrial (super duty sidewall), tubeless, size: 5.00-8 NHS. Overall dimensions: 10 ft. 6 in. L x 37 in. W x 86 in. H.