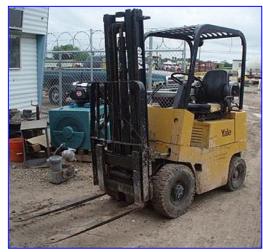

| Yale Forklift      |                             |
|--------------------|-----------------------------|
| Mfg: Yale          | Model: GLP-030-UAS-085-P    |
| Stock No. GEEQ003. | Serial No <u>.</u> L-227039 |

Yale Forklift. Model: GLP-030-UAS-085-P. S/N: L-227039. Attachment: BRUDI-S7S. Approx. weight: 6129 lbs. Capacity (max): 3,000 lbs @ 24 in. load center. Fork dimensions: 42 in. L x 4 in. W. Fuel: propane. Spark plugs: Autolite 55. Air filter: NAPA Gold: 16101G. (2) Front tires: Nankang Industrial Mining, tubeless, 10-ply rated, size: 6.50-10 NHS. (2) Rear tires: Yardmaster Extraply Industrial (super duty sidewall), tubeless, size: 5.00-8 NHS. Overall dimensions: 10 ft. 6 in. L x 37 in. W x 86 in. H.