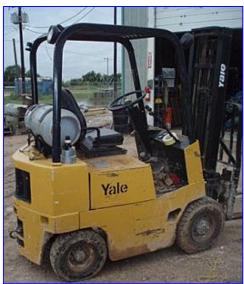

| Yale Forklift      |                             |
|--------------------|-----------------------------|
| Mfg: Yale          | Model: GLP-030-UAS-085-P    |
| Stock No. GEEQ003. | Serial No <u>.</u> L-227039 |

Yale Forklift. Model: GLP-030-UAS-085-P. S/N: L-227039. Attachment: BRUDI-S7S. Approx. weight: 6129 lbs. Capacity (max): 3,000 lbs @ 24 in. load center. Fork dimensions: 42 in. L x 4 in. W. Fuel: propane. Spark plugs: Autolite 55. Air filter: NAPA Gold: 16101G. (2) Front tires: Nankang Industrial Mining, tubeless, 10-ply rated, size: 6.50-10 NHS. (2) Rear tires: Yardmaster Extraply Industrial (super duty sidewall), tubeless, size: 5.00-8 NHS. Overall dimensions: 10 ft. 6 in. L x 37 in. W x 86 in. H.