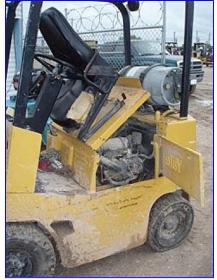

| Yale Forklift      |                             |
|--------------------|-----------------------------|
| Mfg: Yale          | Model: GLP-030-UAS-085-P    |
| Stock No. GEEQ003. | Serial No <u>.</u> L-227039 |

Yale Forklift. Model: GLP-030-UAS-085-P. S/N: L-227039. Attachment: BRUDI-S7S. Approx. weight: 6129 lbs. Capacity (max): 3,000 lbs @ 24 in. load center. Fork dimensions: 42 in. L x 4 in. W. Fuel: propane. Spark plugs: Autolite 55. Air filter: NAPA Gold: 16101G. (2) Front tires: Nankang Industrial Mining, tubeless, 10-ply rated, size: 6.50-10 NHS. (2) Rear tires: Yardmaster Extraply Industrial (super duty sidewall), tubeless, size: 5.00-8 NHS. Overall dimensions: 10 ft. 6 in. L x 37 in. W x 86 in. H.