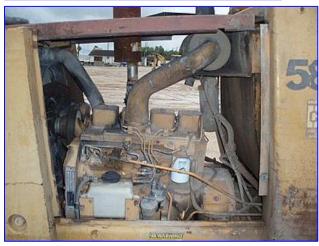

Case Forklift. Model: 586E. S/N: JJ0069538. Capacity: 6,000 lbs @ 24 in. load center to 12 ft. (4,000 lbs to 21 ft.). Fork dimensions: 45 in. L x 5 in. W. Fuel: diesel. Motor manufactured by Consolidated Diesel Company an affiliate of JI Case, Model: 4-390, S/N: \*44535196\*, P/N: 1989066C1. Air filter: NAPA Gold 2518. Fuel filter: NAPA Gold 3472. Oil filter: Fleetguard LF3345. Hydraulic oil filter: Fleetguard: HF6555. (2) Front tires: Mitas Praha Tractor Industrial TI-05, tubeless, nylon, 12-ply rated, size: 19.5L-24. (2) Rear tires: Firestone Industrial Special, tubeless, nylon, 12-ply rated, size: 11L-16. Overall dimensions: 16 ft. 4 in. L x 85 in. W x 118 in. H.