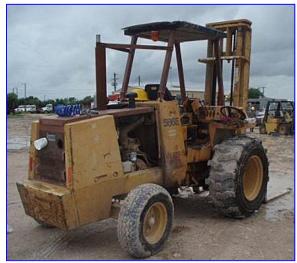

| Case Forklift      |                              |
|--------------------|------------------------------|
| Mfg: Case          | Model: 586E                  |
| Stock No. GEEQ007. | Serial No <u>.</u> JJ0069538 |

Case Forklift. Model: 586E. S/N: JJ0069538. Capacity: 6,000 lbs @ 24 in. load center to 12 ft. (4,000 lbs to 21 ft.). Fork dimensions: 45 in. L x 5 in. W. Fuel: diesel. Motor manufactured by Consolidated Diesel Company an affiliate of JI Case, Model: 4-390, S/N: \*44535196\*, P/N: 1989066C1. Air filter: NAPA Gold 2518. Fuel filter: NAPA Gold 3472. Oil filter: Fleetguard LF3345. Hydraulic oil filter: Fleetguard: HF6555. (2) Front tires: Mitas Praha Tractor Industrial TI-05, tubeless, nylon, 12-ply rated, size: 19.5L-24. (2) Rear tires: Firestone Industrial Special, tubeless, nylon, 12-ply rated, size: 11L-16. Overall dimensions: 16 ft. 4 in. L x 85 in. W x 118 in. H.