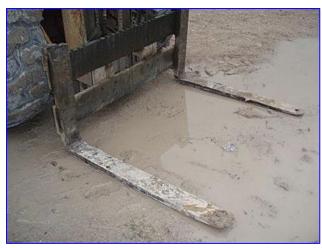

Case Forklift. Model: 586E. S/N: JJ0069538. Capacity: 6,000 lbs @ 24 in. load center to 12 ft. (4,000 lbs to 21 ft.). Fork dimensions: 45 in. L x 5 in. W. Fuel: diesel. Motor manufactured by Consolidated Diesel Company an affiliate of JI Case, Model: 4-390, S/N: \*44535196\*, P/N: 1989066C1. Air filter: NAPA Gold 2518. Fuel filter: NAPA Gold 3472. Oil filter: Fleetguard LF3345. Hydraulic oil filter: Fleetguard: HF6555. (2) Front tires: Mitas Praha Tractor Industrial TI-05, tubeless, nylon, 12-ply rated, size: 19.5L-24. (2) Rear tires: Firestone Industrial Special, tubeless, nylon, 12-ply rated, size: 11L-16. Overall dimensions: 16 ft. 4 in. L x 85 in. W x 118 in. H.