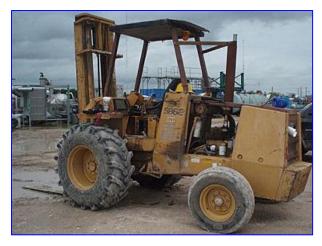

| Case Forklift      |                              |
|--------------------|------------------------------|
| Mfg: Case          | Model: 586E                  |
| Stock No. GEEQ007. | Serial No <u>.</u> JJ0069538 |

Case Forklift. Model: 586E. S/N: JJ0069538. Capacity: 6,000 lbs @ 24 in. load center to 12 ft. (4,000 lbs to 21 ft.). Fork dimensions: 45 in. L x 5 in. W. Fuel: diesel. Motor manufactured by Consolidated Diesel Company an affiliate of JI Case, Model: 4-390, S/N: \*44535196\*, P/N: 1989066C1. Air filter: NAPA Gold 2518. Fuel filter: NAPA Gold 3472. Oil filter: Fleetguard LF3345. Hydraulic oil filter: Fleetguard: HF6555. (2) Front tires: Mitas Praha Tractor Industrial TI-05, tubeless, nylon, 12-ply rated, size: 19.5L-24. (2) Rear tires: Firestone Industrial Special, tubeless, nylon, 12-ply rated, size: 11L-16. Overall dimensions: 16 ft. 4 in. L x 85 in. W x 118 in. H.