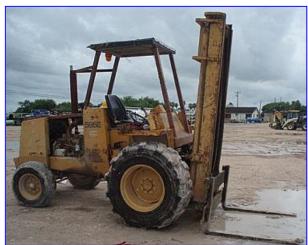

| Case Forklift      |                              |
|--------------------|------------------------------|
| Mfg: Case          | Model: 586E                  |
| Stock No. GEEQ007. | Serial No <u>.</u> JJ0069538 |

Case Forklift. Model: 586E. S/N: JJ0069538. Capacity: 6,000 lbs @ 24 in. load center to 12 ft. (4,000 lbs to 21 ft.). Fork dimensions: 45 in. L x 5 in. W. Fuel: diesel. Motor manufactured by Consolidated Diesel Company an affiliate of JI Case, Model: 4-390, S/N: \*44535196\*, P/N: 1989066C1. Air filter: NAPA Gold 2518. Fuel filter: NAPA Gold 3472. Oil filter: Fleetguard LF3345. Hydraulic oil filter: Fleetguard: HF6555. (2) Front tires: Mitas Praha Tractor Industrial TI-05, tubeless, nylon, 12-ply rated, size: 19.5L-24. (2) Rear tires: Firestone Industrial Special, tubeless, nylon, 12-ply rated, size: 11L-16. Overall dimensions: 16 ft. 4 in. L x 85 in. W x 118 in. H.