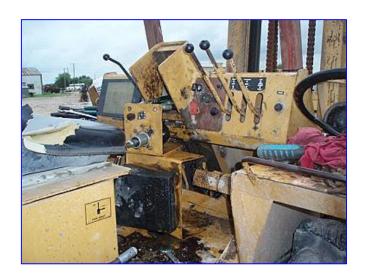

Case Forklift. Model: 586E. S/N: JJ0069538. Capacity: 6,000 lbs @ 24 in. load center to 12 ft. (4,000 lbs to 21 ft.). Fork dimensions: 45 in. L x 5 in. W. Fuel: diesel. Motor manufactured by Consolidated Diesel Company an affiliate of JI Case, Model: 4-390, S/N: \*44535196\*, P/N: 1989066C1. Air filter: NAPA Gold 2518. Fuel filter: NAPA Gold 3472. Oil filter: Fleetguard LF3345. Hydraulic oil filter: Fleetguard: HF6555. (2) Front tires: Mitas Praha Tractor Industrial TI-05, tubeless, nylon, 12-ply rated, size: 19.5L-24. (2) Rear tires: Firestone Industrial Special, tubeless, nylon, 12-ply rated, size: 11L-16. Overall dimensions: 16 ft. 4 in. L x 85 in. W x 118 in. H.