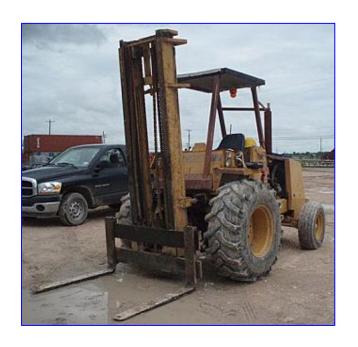

| Case Forklift      |                              |
|--------------------|------------------------------|
| Mfg: Case          | Model: 586E                  |
| Stock No. GEEQ007. | Serial No <u>.</u> JJ0069538 |

Case Forklift. Model: 586E. S/N: JJ0069538. Capacity: 6,000 lbs @ 24 in. load center to 12 ft. (4,000 lbs to 21 ft.). Fork dimensions: 45 in. L x 5 in. W. Fuel: diesel. Motor manufactured by Consolidated Diesel Company an affiliate of JI Case, Model: 4-390, S/N: \*44535196\*, P/N: 1989066C1. Air filter: NAPA Gold 2518. Fuel filter: NAPA Gold 3472. Oil filter: Fleetguard LF3345. Hydraulic oil filter: Fleetguard: HF6555. (2) Front tires: Mitas Praha Tractor Industrial TI-05, tubeless, nylon, 12-ply rated, size: 19.5L-24. (2) Rear tires: Firestone Industrial Special, tubeless, nylon, 12-ply rated, size: 11L-16. Overall dimensions: 16 ft. 4 in. L x 85 in. W x 118 in. H.