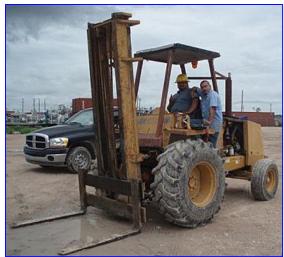

| Case Forklift      |                              |
|--------------------|------------------------------|
| Mfg: Case          | Model: 586E                  |
| Stock No. GEEQ007. | Serial No <u>.</u> JJ0069538 |

Case Forklift. Model: 586E. S/N: JJ0069538. Capacity: 6,000 lbs @ 24 in. load center to 12 ft. (4,000 lbs to 21 ft.). Fork dimensions: 45 in. L x 5 in. W. Fuel: diesel. Motor manufactured by Consolidated Diesel Company an affiliate of JI Case, Model: 4-390, S/N: \*44535196\*, P/N: 1989066C1. Air filter: NAPA Gold 2518. Fuel filter: NAPA Gold 3472. Oil filter: Fleetguard LF3345. Hydraulic oil filter: Fleetguard: HF6555. (2) Front tires: Mitas Praha Tractor Industrial TI-05, tubeless, nylon, 12-ply rated, size: 19.5L-24. (2) Rear tires: Firestone Industrial Special, tubeless, nylon, 12-ply rated, size: 11L-16. Overall dimensions: 16 ft. 4 in. L x 85 in. W x 118 in. H.