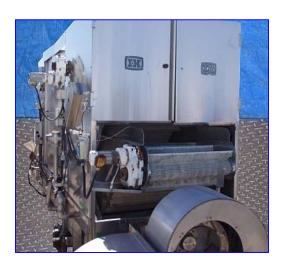

I &H Blancher Belt - 3 pass. Flighted plastic conveyor belt, 36 in. wide with 4 in. flights on 12 in. centers. Variable speed. Live steam injection. Construction Stainless Steel and other non-corrosive materials. Top center feed with side discharge. Overall size: 70 in. W (plus controls) x 101 in. H x 192 in. L. Used only one season. Stored for three years. Top Belt Width: 36 in., Mid Belt Width: 36 in. and Bottom Belt Width: 36 in. Top Belt Length approx: 9 ft., Mid Belt Length approx: 12 ft. 6 in. Bottom Belt Length approx: 15 ft.