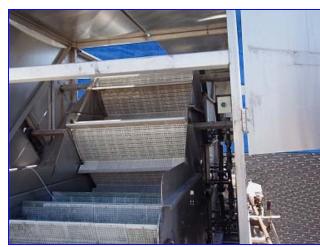

I &H Blancher Belt - 3 pass. Flighted plastic conveyor belt, 36 in. wide with 4 in. flights on 12 in. centers. Variable speed. Live steam injection. Construction Stainless Steel and other non-corrosive materials. Top center feed with side discharge. Overall size: 70 in. W (plus controls) x 101 in. H x 192 in. L. Used only one season. Stored for three years. Top Belt Width: 36 in., Mid Belt Width: 36 in. and Bottom Belt Width: 36 in. Top Belt Length approx: 9 ft., Mid Belt Length approx: 12 ft. 6 in. Bottom Belt Length approx: 15 ft.