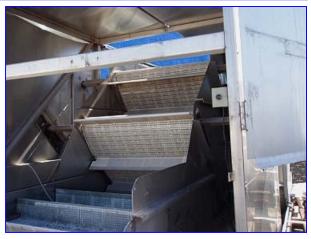

I &H Blancher Belt - 3 pass. Flighted plastic conveyor belt, 36 in. wide with 4 in. flights on 12 in. centers. Variable speed. Live steam injection. Construction Stainless Steel and other non-corrosive materials. Top center feed with side discharge. Overall size: 70 in. W (plus controls) x 101 in. H x 192 in. L. Used only one season. Stored for three years. Top Belt Width: 36 in., Mid Belt Width: 36 in. and Bottom Belt Width: 36 in. Top Belt Length approx: 9 ft., Mid Belt Length approx: 12 ft. 6 in. Bottom Belt Length approx: 15 ft.