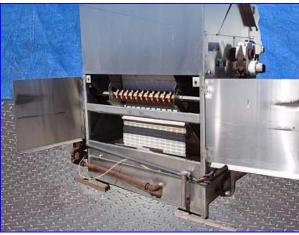

I &H Blancher Belt - 3 pass. Flighted plastic conveyor belt, 36 in. wide with 4 in. flights on 12 in. centers. Variable speed. Live steam injection. Construction Stainless Steel and other non-corrosive materials. Top center feed with side discharge. Overall size: 70 in. W (plus controls) x 101 in. H x 192 in. L. Used only one season. Stored for three years. Top Belt Width: 36 in., Mid Belt Width: 36 in. and Bottom Belt Width: 36 in. Top Belt Length approx: 9 ft., Mid Belt Length approx: 12 ft. 6 in. Bottom Belt Length approx: 15 ft.