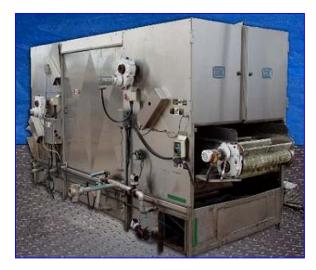

I &H Blancher Belt - 3 pass. Flighted plastic conveyor belt, 36 in. wide with 4 in. flights on 12 in. centers. Variable speed. Live steam injection. Construction Stainless Steel and other non-corrosive materials. Top center feed with side discharge. Overall size: 70 in. W (plus controls) x 101 in. H x 192 in. L. Used only one season. Stored for three years. Top Belt Width: 36 in., Mid Belt Width: 36 in. and Bottom Belt Width: 36 in. Top Belt Length approx: 9 ft., Mid Belt Length approx: 12 ft. 6 in. Bottom Belt Length approx: 15 ft.