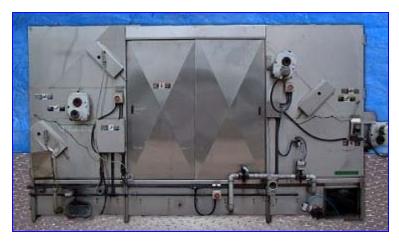

I &H Blancher Belt - 3 pass. Flighted plastic conveyor belt, 36 in. wide with 4 in. flights on 12 in. centers. Variable speed. Live steam injection. Construction Stainless Steel and other non-corrosive materials. Top center feed with side discharge. Overall size: 70 in. W (plus controls) x 101 in. H x 192 in. L. Used only one season. Stored for three years. Top Belt Width: 36 in., Mid Belt Width: 36 in. and Bottom Belt Width: 36 in. Top Belt Length approx: 9 ft., Mid Belt Length approx: 12 ft. 6 in. Bottom Belt Length approx: 15 ft.