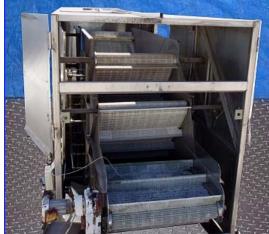

I &H Blancher Belt - 3 pass. Flighted plastic conveyor belt, 36 in. wide with 4 in. flights on 12 in. centers. Variable speed. Live steam injection. Construction Stainless Steel and other non-corrosive materials. Top center feed with side discharge. Overall size: 70 in. W (plus controls) x 101 in. H x 192 in. L. Used only one season. Stored for three years. Top Belt Width: 36 in., Mid Belt Width: 36 in. and Bottom Belt Width: 36 in. Top Belt Length approx: 9 ft., Mid Belt Length approx: 12 ft. 6 in. Bottom Belt Length approx: 15 ft.