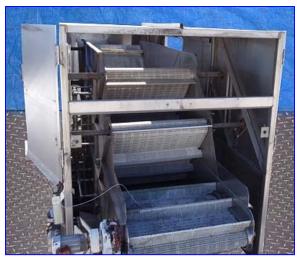

I &H Blancher Belt - 3 pass. Flighted plastic conveyor belt, 36 in. wide with 4 in. flights on 12 in. centers. Variable speed. Live steam injection. Construction Stainless Steel and other non-corrosive materials. Top center feed with side discharge. Overall size: 70 in. W (plus controls) x 101 in. H x 192 in. L. Used only one season. Stored for three years. Top Belt Width: 36 in., Mid Belt Width: 36 in. and Bottom Belt Width: 36 in. Top Belt Length approx: 9 ft., Mid Belt Length approx: 12 ft. 6 in. Bottom Belt Length approx: 15 ft.