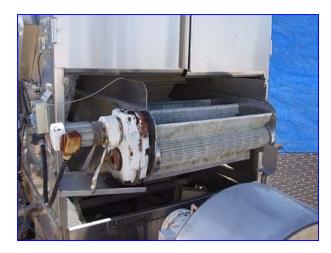

I &H Blancher Belt - 3 pass. Flighted plastic conveyor belt, 36 in. wide with 4 in. flights on 12 in. centers. Variable speed. Live steam injection. Construction Stainless Steel and other non-corrosive materials. Top center feed with side discharge. Overall size: 70 in. W (plus controls) x 101 in. H x 192 in. L. Used only one season. Stored for three years. Top Belt Width: 36 in., Mid Belt Width: 36 in. and Bottom Belt Width: 36 in. Top Belt Length approx: 9 ft., Mid Belt Length approx: 12 ft. 6 in. Bottom Belt Length approx: 15 ft.