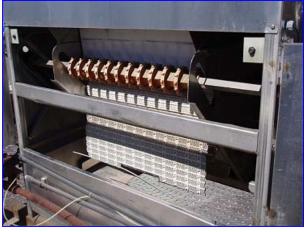

I &H Blancher Belt - 3 pass. Flighted plastic conveyor belt, 36 in. wide with 4 in. flights on 12 in. centers. Variable speed. Live steam injection. Construction Stainless Steel and other non-corrosive materials. Top center feed with side discharge. Overall size: 70 in. W (plus controls) x 101 in. H x 192 in. L. Used only one season. Stored for three years. Top Belt Width: 36 in., Mid Belt Width: 36 in. and Bottom Belt Width: 36 in. Top Belt Length approx: 9 ft., Mid Belt Length approx: 12 ft. 6 in. Bottom Belt Length approx: 15 ft.