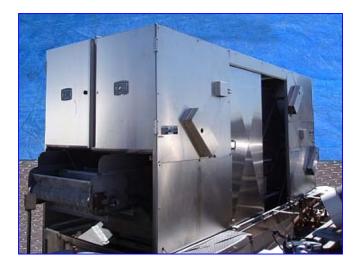

I &H Blancher Belt - 3 pass. Flighted plastic conveyor belt, 36 in. wide with 4 in. flights on 12 in. centers. Variable speed. Live steam injection. Construction Stainless Steel and other non-corrosive materials. Top center feed with side discharge. Overall size: 70 in. W (plus controls) x 101 in. H x 192 in. L. Used only one season. Stored for three years. Top Belt Width: 36 in., Mid Belt Width: 36 in. and Bottom Belt Width: 36 in. Top Belt Length approx: 9 ft., Mid Belt Length approx: 12 ft. 6 in. Bottom Belt Length approx: 15 ft.