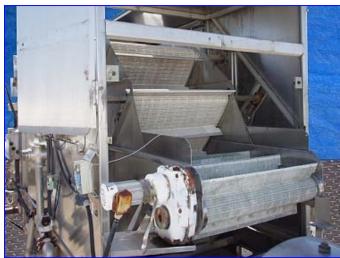

I &H Blancher Belt - 3 pass. Flighted plastic conveyor belt, 36 in. wide with 4 in. flights on 12 in. centers. Variable speed. Live steam injection. Construction Stainless Steel and other non-corrosive materials. Top center feed with side discharge. Overall size: 70 in. W (plus controls) x 101 in. H x 192 in. L. Used only one season. Stored for three years. Top Belt Width: 36 in., Mid Belt Width: 36 in. and Bottom Belt Width: 36 in. Top Belt Length approx: 9 ft., Mid Belt Length approx: 12 ft. 6 in. Bottom Belt Length approx: 15 ft.