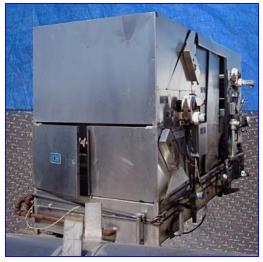

I &H Blancher Belt - 3 pass. Flighted plastic conveyor belt, 36 in. wide with 4 in. flights on 12 in. centers. Variable speed. Live steam injection. Construction Stainless Steel and other non-corrosive materials. Top center feed with side discharge. Overall size: 70 in. W (plus controls) x 101 in. H x 192 in. L. Used only one season. Stored for three years. Top Belt Width: 36 in., Mid Belt Width: 36 in. and Bottom Belt Width: 36 in. Top Belt Length approx: 9 ft., Mid Belt Length approx: 12 ft. 6 in. Bottom Belt Length approx: 15 ft.