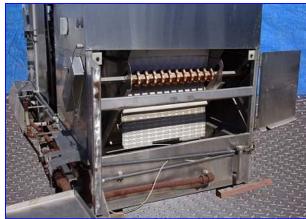

I &H Blancher Belt - 3 pass. Flighted plastic conveyor belt, 36 in. wide with 4 in. flights on 12 in. centers. Variable speed. Live steam injection. Construction Stainless Steel and other non-corrosive materials. Top center feed with side discharge. Overall size: 70 in. W (plus controls) x 101 in. H x 192 in. L. Used only one season. Stored for three years. Top Belt Width: 36 in., Mid Belt Width: 36 in. and Bottom Belt Width: 36 in. Top Belt Length approx: 9 ft., Mid Belt Length approx: 12 ft. 6 in. Bottom Belt Length approx: 15 ft.