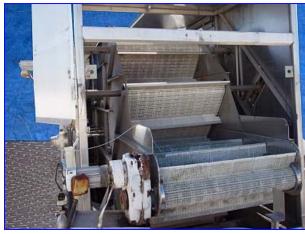

I &H Blancher Belt - 3 pass. Flighted plastic conveyor belt, 36 in. wide with 4 in. flights on 12 in. centers. Variable speed. Live steam injection. Construction Stainless Steel and other non-corrosive materials. Top center feed with side discharge. Overall size: 70 in. W (plus controls) x 101 in. H x 192 in. L. Used only one season. Stored for three years. Top Belt Width: 36 in., Mid Belt Width: 36 in. and Bottom Belt Width: 36 in. Top Belt Length approx: 9 ft., Mid Belt Length approx: 12 ft. 6 in. Bottom Belt Length approx: 15 ft.