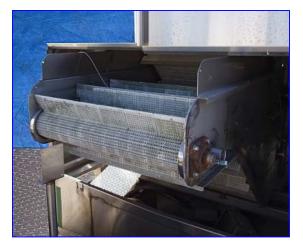

I &H Blancher Belt - 3 pass. Flighted plastic conveyor belt, 36 in. wide with 4 in. flights on 12 in. centers. Variable speed. Live steam injection. Construction Stainless Steel and other non-corrosive materials. Top center feed with side discharge. Overall size: 70 in. W (plus controls) x 101 in. H x 192 in. L. Used only one season. Stored for three years. Top Belt Width: 36 in., Mid Belt Width: 36 in. and Bottom Belt Width: 36 in. Top Belt Length approx: 9 ft., Mid Belt Length approx: 12 ft. 6 in. Bottom Belt Length approx: 15 ft.