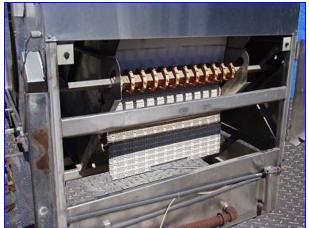

I &H Blancher Belt - 3 pass. Flighted plastic conveyor belt, 36 in. wide with 4 in. flights on 12 in. centers. Variable speed. Live steam injection. Construction Stainless Steel and other non-corrosive materials. Top center feed with side discharge. Overall size: 70 in. W (plus controls) x 101 in. H x 192 in. L. Used only one season. Stored for three years. Top Belt Width: 36 in., Mid Belt Width: 36 in. and Bottom Belt Width: 36 in. Top Belt Length approx: 9 ft., Mid Belt Length approx: 12 ft. 6 in. Bottom Belt Length approx: 15 ft.