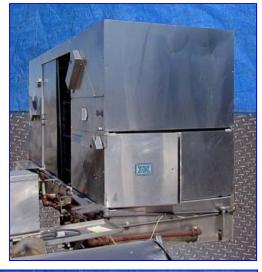

I &H Blancher Belt - 3 pass. Flighted plastic conveyor belt, 36 in. wide with 4 in. flights on 12 in. centers. Variable speed. Live steam injection. Construction Stainless Steel and other non-corrosive materials. Top center feed with side discharge. Overall size: 70 in. W (plus controls) x 101 in. H x 192 in. L. Used only one season. Stored for three years. Top Belt Width: 36 in., Mid Belt Width: 36 in. and Bottom Belt Width: 36 in. Top Belt Length approx: 9 ft., Mid Belt Length approx: 12 ft. 6 in. Bottom Belt Length approx: 15 ft.