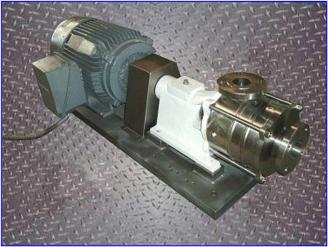

| IKA Works Dispax Reactor |                 |
|--------------------------|-----------------|
| Mfg: IKA Works Inc.      | Model: DR3-13   |
| Stock No. GICS141.34     | Serial No. 0647 |

IKA Works Dispax Reactor. Model: DR3-13, S/N: 0647. Double mechanical seals. Inlet: 3 in. Outlet: 2-1/2 in. Siemens motor, 50 hp, 3550 rpm, 460 V, 55 amps, 60 Hz, 3 phase. The Dispax Reactor is a high shear dispersing machine for the production of micro-emulsions and very fine suspensions. Produces a small droplet, or particle size, with a very narrow distribution. Completely CIP'able and SIP'able. Overall dimensions: 63 in. L x 25 in. W x 18 in. H.