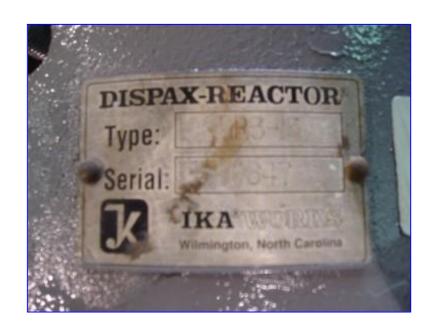

| IKA Works Dispax Reactor |                 |
|--------------------------|-----------------|
| Mfg: IKA Works Inc.      | Model: DR3-13   |
| Stock No. GICS141.34     | Serial No. 0647 |

IKA Works Dispax Reactor. Model: DR3-13, S/N: 0647. Double mechanical seals. Inlet: 3 in. Outlet: 2-1/2 in. Siemens motor, 50 hp, 3550 rpm, 460 V, 55 amps, 60 Hz, 3 phase. The Dispax Reactor is a high shear dispersing machine for the production of micro-emulsions and very fine suspensions. Produces a small droplet, or particle size, with a very narrow distribution. Completely CIP'able and SIP'able. Overall dimensions: 63 in. L x 25 in. W x 18 in. H.