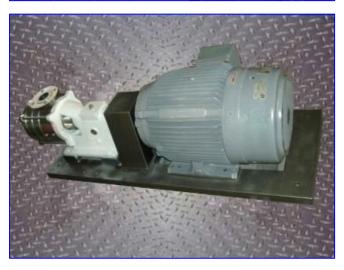

| IKA Works Dispax Reactor |                 |
|--------------------------|-----------------|
| Mfg: IKA Works Inc.      | Model: DR3-13   |
| Stock No. GICS141.34     | Serial No. 0647 |

IKA Works Dispax Reactor. Model: DR3-13, S/N: 0647. Double mechanical seals. Inlet: 3 in. Outlet: 2-1/2 in. Siemens motor, 50 hp, 3550 rpm, 460 V, 55 amps, 60 Hz, 3 phase. The Dispax Reactor is a high shear dispersing machine for the production of micro-emulsions and very fine suspensions. Produces a small droplet, or particle size, with a very narrow distribution. Completely CIP'able and SIP'able. Overall dimensions: 63 in. L x 25 in. W x 18 in. H.