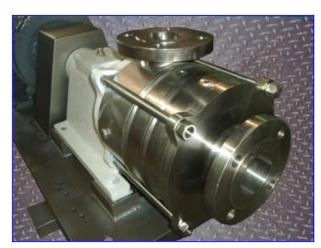

| IKA Works Dispax Reactor |                 |
|--------------------------|-----------------|
| Mfg: IKA Works Inc.      | Model: DR3-13   |
| Stock No. GICS141.34     | Serial No. 0647 |

IKA Works Dispax Reactor. Model: DR3-13, S/N: 0647. Double mechanical seals. Inlet: 3 in. Outlet: 2-1/2 in. Siemens motor, 50 hp, 3550 rpm, 460 V, 55 amps, 60 Hz, 3 phase. The Dispax Reactor is a high shear dispersing machine for the production of micro-emulsions and very fine suspensions. Produces a small droplet, or particle size, with a very narrow distribution. Completely CIP'able and SIP'able. Overall dimensions: 63 in. L x 25 in. W x 18 in. H.