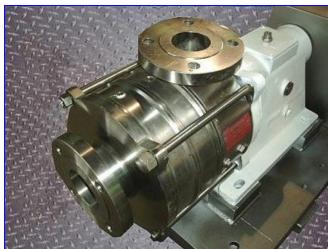

| IKA Works Dispax Reactor |                 |
|--------------------------|-----------------|
| Mfg: IKA Works Inc.      | Model: DR3-13   |
| Stock No. GICS141.34     | Serial No. 0647 |

IKA Works Dispax Reactor. Model: DR3-13, S/N: 0647. Double mechanical seals. Inlet: 3 in. Outlet: 2-1/2 in. Siemens motor, 50 hp, 3550 rpm, 460 V, 55 amps, 60 Hz, 3 phase. The Dispax Reactor is a high shear dispersing machine for the production of micro-emulsions and very fine suspensions. Produces a small droplet, or particle size, with a very narrow distribution. Completely CIP'able and SIP'able. Overall dimensions: 63 in. L x 25 in. W x 18 in. H.