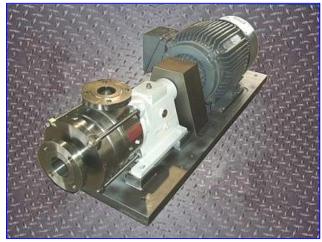

| IKA Works Dispax Reactor |                 |
|--------------------------|-----------------|
| Mfg: IKA Works Inc.      | Model: DR3-13   |
| Stock No. GICS141.34     | Serial No. 0647 |

IKA Works Dispax Reactor. Model: DR3-13, S/N: 0647. Double mechanical seals. Inlet: 3 in. Outlet: 2-1/2 in. Siemens motor, 50 hp, 3550 rpm, 460 V, 55 amps, 60 Hz, 3 phase. The Dispax Reactor is a high shear dispersing machine for the production of micro-emulsions and very fine suspensions. Produces a small droplet, or particle size, with a very narrow distribution. Completely CIP'able and SIP'able. Overall dimensions: 63 in. L x 25 in. W x 18 in. H.