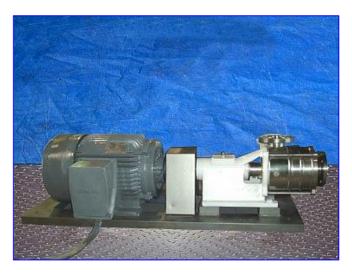

| IKA Works Dispax Reactor |                 |
|--------------------------|-----------------|
| Mfg: IKA Works Inc.      | Model: DR3-13   |
| Stock No. GICS141.34     | Serial No. 0647 |

IKA Works Dispax Reactor. Model: DR3-13, S/N: 0647. Double mechanical seals. Inlet: 3 in. Outlet: 2-1/2 in. Siemens motor, 50 hp, 3550 rpm, 460 V, 55 amps, 60 Hz, 3 phase. The Dispax Reactor is a high shear dispersing machine for the production of micro-emulsions and very fine suspensions. Produces a small droplet, or particle size, with a very narrow distribution. Completely CIP'able and SIP'able. Overall dimensions: 63 in. L x 25 in. W x 18 in. H.