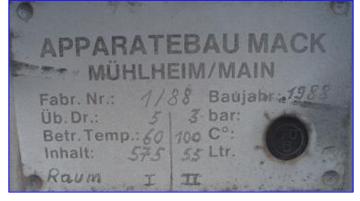

Apparatebaumack Muhlheim Main Jacketed Cone-Bottom Vacuum Processor- 150 Gallon. Stainless steel. Pressure rating: 5 bars @ 60 °C (72.5 psi @ 140 °F) and pressure rating for the jacket is 3 bars @ 100 °C (43 psi @ 212 °F) Inlet: 3 in. flanged, Outlet: 3 in. flanged. Domed top with 12 in. x 15 in. pressurized access door. Mounted on 43 in. sq frame made of 3 in. sq tubing. Excellent condition. Last used for shortening.