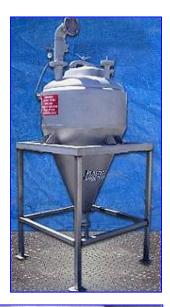

Apparatebaumack Muhlheim Main Jacketed Cone-Bottom Vacuum Processor- 150 Gallon. Stainless steel. Pressure rating: 5 bars @ 60 °C (72.5 psi @ 140 °F) and pressure rating for the jacket is 3 bars @ 100 °C (43 psi @ 212 °F) Inlet: 3 in. flanged, Outlet: 3 in. flanged. Domed top with 12 in. x 15 in. pressurized access door. Mounted on 43 in. sq frame made of 3 in. sq tubing. Excellent condition. Last used for shortening.