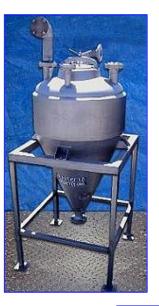

Apparatebaumack Muhlheim Main Jacketed Cone-Bottom Vacuum Processor- 150 Gallon. Stainless steel. Pressure rating: 5 bars @ 60 °C (72.5 psi @ 140 °F) and pressure rating for the jacket is 3 bars @ 100 °C (43 psi @ 212 °F) Inlet: 3 in. flanged, Outlet: 3 in. flanged. Domed top with 12 in. x 15 in. pressurized access door. Mounted on 43 in. sq frame made of 3 in. sq tubing. Excellent condition. Last used for shortening.