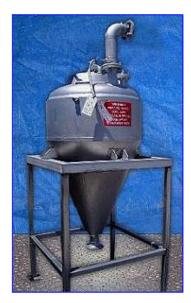

Apparatebaumack Muhlheim Main Jacketed Cone-Bottom Vacuum Processor- 150 Gallon. Stainless steel. Pressure rating: 5 bars @ 60 °C (72.5 psi @ 140 °F) and pressure rating for the jacket is 3 bars @ 100 °C (43 psi @ 212 °F) Inlet: 3 in. flanged, Outlet: 3 in. flanged. Domed top with 12 in. x 15 in. pressurized access door. Mounted on 43 in. sq frame made of 3 in. sq tubing. Excellent condition. Last used for shortening.