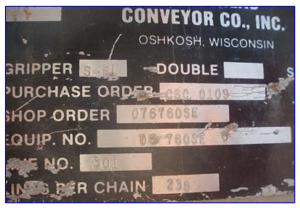

| Arrowhead Conveyor Company Bottle Elevator |                     |
|--------------------------------------------|---------------------|
| Mfg: Arrowhead Conveyor Company            | Model: GRIPPER S-EL |
| Stock No. GM370.1                          | Serial No.          |

Arrowhead Conveyor Company Bottle Elevator. Model: GRIPPER S-EL. P.O: CSC 0109. S/O and Equip No: 076760SE. Line No: 301. Lines per chain: 238. Maximum opening width: 12 in. Sew-Eurodrive Motor (aperture), 3 hp, 1700 rpm, 230/460 V, 8.6/4.3 amps, 60 Hz, 3 phase. Sew-Eurodrive Variable Speed Reducer, 10.50 ratio, 44/217 rpm (min/max). Conveyor infeed height: 3 ft. Conveyor exit height: 11 ft. Overall dimensions: 8 ft. 10 in. L x 3 ft. 5 in. L x 11 ft. 4 in. H.