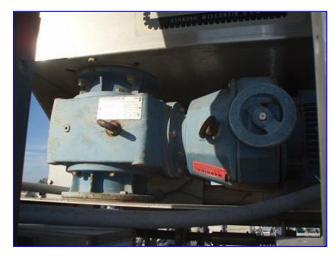

Arrowhead Conveyor Company Bottle Elevator. Model: GRIPPER S-EL. P.O: CSC 0109. S/O and Equip No: 076760SE. Line No: 301. Lines per chain: 238. Maximum opening width: 12 in. Sew-Eurodrive Motor (aperture), 3 hp, 1700 rpm, 230/460 V, 8.6/4.3 amps, 60 Hz, 3 phase. Sew-Eurodrive Variable Speed Reducer, 10.50 ratio, 44/217 rpm (min/max). Conveyor infeed height: 3 ft. Conveyor exit height: 11 ft. Overall dimensions: 8 ft. 10 in. L x 3 ft. 5 in. L x 11 ft. 4 in. H.