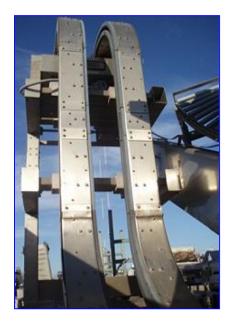

| Arrowhead Conveyor Company Bottle Elevator |                     |
|--------------------------------------------|---------------------|
| Mfg: Arrowhead Conveyor Company            | Model: GRIPPER S-EL |
| Stock No. GM370.1                          | Serial No.          |

Arrowhead Conveyor Company Bottle Elevator. Model: GRIPPER S-EL. P.O: CSC 0109. S/O and Equip No: 076760SE. Line No: 301. Lines per chain: 238. Maximum opening width: 12 in. Sew-Eurodrive Motor (aperture), 3 hp, 1700 rpm, 230/460 V, 8.6/4.3 amps, 60 Hz, 3 phase. Sew-Eurodrive Variable Speed Reducer, 10.50 ratio, 44/217 rpm (min/max). Conveyor infeed height: 3 ft. Conveyor exit height: 11 ft. Overall dimensions: 8 ft. 10 in. L x 3 ft. 5 in. L x 11 ft. 4 in. H.