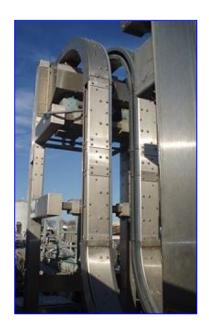

| Arrowhead Conveyor Company Bottle Elevator |                     |
|--------------------------------------------|---------------------|
| Mfg: Arrowhead Conveyor Company            | Model: GRIPPER S-EL |
| Stock No. GM370.1                          | Serial No.          |

Arrowhead Conveyor Company Bottle Elevator. Model: GRIPPER S-EL. P.O: CSC 0109. S/O and Equip No: 076760SE. Line No: 301. Lines per chain: 238. Maximum opening width: 12 in. Sew-Eurodrive Motor (aperture), 3 hp, 1700 rpm, 230/460 V, 8.6/4.3 amps, 60 Hz, 3 phase. Sew-Eurodrive Variable Speed Reducer, 10.50 ratio, 44/217 rpm (min/max). Conveyor infeed height: 3 ft. Conveyor exit height: 11 ft. Overall dimensions: 8 ft. 10 in. L x 3 ft. 5 in. L x 11 ft. 4 in. H.