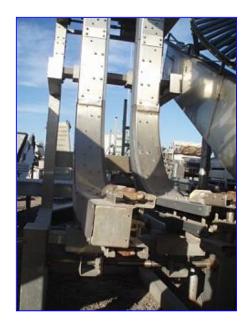

| Arrowhead Conveyor Company Bottle Elevator |                     |
|--------------------------------------------|---------------------|
| Mfg: Arrowhead Conveyor Company            | Model: GRIPPER S-EL |
| Stock No. GM370.1                          | Serial No.          |

Arrowhead Conveyor Company Bottle Elevator. Model: GRIPPER S-EL. P.O: CSC 0109. S/O and Equip No: 076760SE. Line No: 301. Lines per chain: 238. Maximum opening width: 12 in. Sew-Eurodrive Motor (aperture), 3 hp, 1700 rpm, 230/460 V, 8.6/4.3 amps, 60 Hz, 3 phase. Sew-Eurodrive Variable Speed Reducer, 10.50 ratio, 44/217 rpm (min/max). Conveyor infeed height: 3 ft. Conveyor exit height: 11 ft. Overall dimensions: 8 ft. 10 in. L x 3 ft. 5 in. L x 11 ft. 4 in. H.