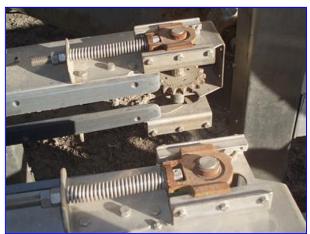

Arrowhead Conveyor Company Bottle Elevator. Model: GRIPPER S-EL. P.O: CSC 0109. S/O and Equip No: 076760SE. Line No: 301. Lines per chain: 238. Maximum opening width: 12 in. Sew-Eurodrive Motor (aperture), 3 hp, 1700 rpm, 230/460 V, 8.6/4.3 amps, 60 Hz, 3 phase. Sew-Eurodrive Variable Speed Reducer, 10.50 ratio, 44/217 rpm (min/max). Conveyor infeed height: 3 ft. Conveyor exit height: 11 ft. Overall dimensions: 8 ft. 10 in. L x 3 ft. 5 in. L x 11 ft. 4 in. H.