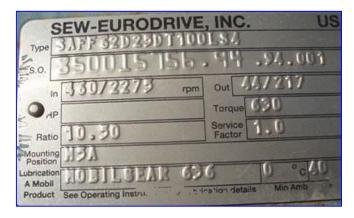

Arrowhead Conveyor Company Bottle Elevator. Model: GRIPPER S-EL. P.O: CSC 0109. S/O and Equip No: 076760SE. Line No: 301. Lines per chain: 238. Maximum opening width: 12 in. Sew-Eurodrive Motor (aperture), 3 hp, 1700 rpm, 230/460 V, 8.6/4.3 amps, 60 Hz, 3 phase. Sew-Eurodrive Variable Speed Reducer, 10.50 ratio, 44/217 rpm (min/max). Conveyor infeed height: 3 ft. Conveyor exit height: 11 ft. Overall dimensions: 8 ft. 10 in. L x 3 ft. 5 in. L x 11 ft. 4 in. H.