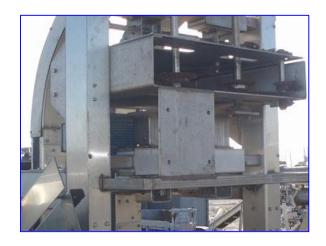

| Arrowhead Conveyor Company Bottle Elevator |                     |
|--------------------------------------------|---------------------|
| Mfg: Arrowhead Conveyor Company            | Model: GRIPPER S-EL |
| Stock No. GM370.1                          | Serial No.          |

Arrowhead Conveyor Company Bottle Elevator. Model: GRIPPER S-EL. P.O: CSC 0109. S/O and Equip No: 076760SE. Line No: 301. Lines per chain: 238. Maximum opening width: 12 in. Sew-Eurodrive Motor (aperture), 3 hp, 1700 rpm, 230/460 V, 8.6/4.3 amps, 60 Hz, 3 phase. Sew-Eurodrive Variable Speed Reducer, 10.50 ratio, 44/217 rpm (min/max). Conveyor infeed height: 3 ft. Conveyor exit height: 11 ft. Overall dimensions: 8 ft. 10 in. L x 3 ft. 5 in. L x 11 ft. 4 in. H.