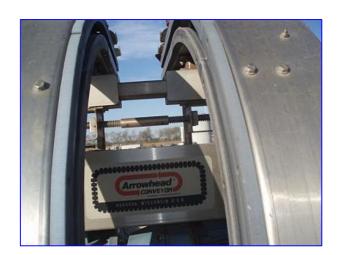

| Arrowhead Conveyor Company Bottle Elevator |                     |
|--------------------------------------------|---------------------|
| Mfg: Arrowhead Conveyor Company            | Model: GRIPPER S-EL |
| Stock No. GM370.1                          | Serial No.          |

Arrowhead Conveyor Company Bottle Elevator. Model: GRIPPER S-EL. P.O: CSC 0109. S/O and Equip No: 076760SE. Line No: 301. Lines per chain: 238. Maximum opening width: 12 in. Sew-Eurodrive Motor (aperture), 3 hp, 1700 rpm, 230/460 V, 8.6/4.3 amps, 60 Hz, 3 phase. Sew-Eurodrive Variable Speed Reducer, 10.50 ratio, 44/217 rpm (min/max). Conveyor infeed height: 3 ft. Conveyor exit height: 11 ft. Overall dimensions: 8 ft. 10 in. L x 3 ft. 5 in. L x 11 ft. 4 in. H.