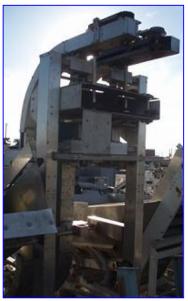

| Arrowhead Conveyor Company Bottle Elevator |                     |
|--------------------------------------------|---------------------|
| Mfg: Arrowhead Conveyor Company            | Model: GRIPPER S-EL |
| Stock No. GM370.1                          | Serial No.          |

Arrowhead Conveyor Company Bottle Elevator. Model: GRIPPER S-EL. P.O: CSC 0109. S/O and Equip No: 076760SE. Line No: 301. Lines per chain: 238. Maximum opening width: 12 in. Sew-Eurodrive Motor (aperture), 3 hp, 1700 rpm, 230/460 V, 8.6/4.3 amps, 60 Hz, 3 phase. Sew-Eurodrive Variable Speed Reducer, 10.50 ratio, 44/217 rpm (min/max). Conveyor infeed height: 3 ft. Conveyor exit height: 11 ft. Overall dimensions: 8 ft. 10 in. L x 3 ft. 5 in. L x 11 ft. 4 in. H.