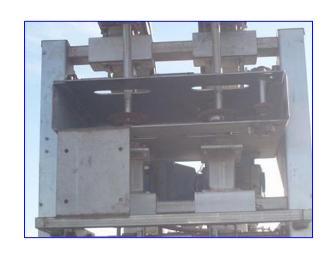

Arrowhead Conveyor Company Bottle Elevator. Model: GRIPPER S-EL. P.O: CSC 0109. S/O and Equip No: 076760SE. Line No: 301. Lines per chain: 238. Maximum opening width: 12 in. Sew-Eurodrive Motor (aperture), 3 hp, 1700 rpm, 230/460 V, 8.6/4.3 amps, 60 Hz, 3 phase. Sew-Eurodrive Variable Speed Reducer, 10.50 ratio, 44/217 rpm (min/max). Conveyor infeed height: 3 ft. Conveyor exit height: 11 ft. Overall dimensions: 8 ft. 10 in. L x 3 ft. 5 in. L x 11 ft. 4 in. H.