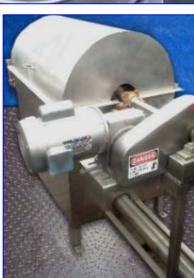

| Olney Roto Sieve /Washer Model 18 |                   |
|-----------------------------------|-------------------|
| Mfg: Olney                        | Model: 18         |
| Stock No. 25.GM373.4a             | Serial No. 95R300 |

Olney Roto Sieve /Washer. Model 18. S/N: 95R300. Sieve size: 0.060 or #14. Total opening: 18 in. dia. Feed opening: 12 in. dia. (2) outlets: 6-1/2 in. and 3 in. (5) sprayers. Tank volume (from bottom of screen): 90 Gallon. Tank volume (from mid-section of screen): 125 Gallon. Tank inside dimensions: 39-1/2 in. L x 26 in. W x 20-1/2 in. H. (To bottom of screen). 39-1/2 in. L x 26 in. W x 28 in. H. (To mid-section of screen). Reliance motor, 3/4 hp, 1,725 rpm, 115/230 V, 11/5.5 amp, 60 Hz, 1 phase, 2:7 reduction ratio. Overall dimensions: 66 in. L x 44 in. W x 57 in. H.