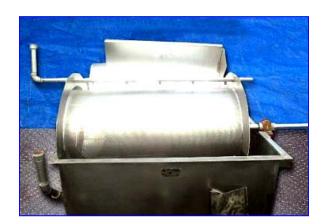

Olney Roto Sieve /Washer. Model 18. S/N: 95R300. Sieve size: 0.060 or #14. Total opening: 18 in. dia. Feed opening: 12 in. dia. (2) outlets: 6-1/2 in. and 3 in. (5) sprayers. Tank volume (from bottom of screen): 90 Gallon. Tank volume (from mid-section of screen): 125 Gallon. Tank inside dimensions: 39-1/2 in. L x 26 in. W x 20-1/2 in. H. (To bottom of screen). 39-1/2 in. L x 26 in. W x 28 in. H. (To mid-section of screen). Reliance motor, 3/4 hp, 1,725 rpm, 115/230 V, 11/5.5 amp, 60 Hz, 1 phase, 2:7 reduction ratio. Overall dimensions: 66 in. L x 44 in. W x 57 in. H.