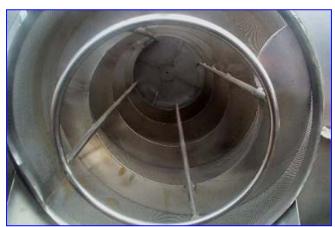

Olney Roto Sieve /Washer. Model 18. S/N: 95R300. Sieve size: 0.060 or #14. Total opening: 18 in. dia. Feed opening: 12 in. dia. (2) outlets: 6-1/2 in. and 3 in. (5) sprayers. Tank volume (from bottom of screen): 90 Gallon. Tank volume (from mid-section of screen): 125 Gallon. Tank inside dimensions: 39-1/2 in. L x 26 in. W x 20-1/2 in. H. (To bottom of screen). 39-1/2 in. L x 26 in. W x 28 in. H. (To mid-section of screen). Reliance motor, 3/4 hp, 1,725 rpm, 115/230 V, 11/5.5 amp, 60 Hz, 1 phase, 2:7 reduction ratio. Overall dimensions: 66 in. L x 44 in. W x 57 in. H.