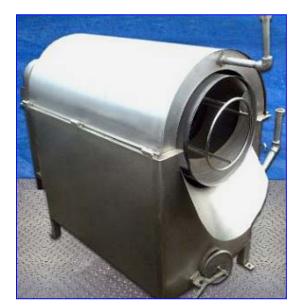

| Olney Roto Sieve /Washer Model 18 |                   |
|-----------------------------------|-------------------|
| Mfg: Olney                        | Model: 18         |
| Stock No. 25.GM373.4a             | Serial No. 95R300 |

Olney Roto Sieve /Washer. Model 18. S/N: 95R300. Sieve size: 0.060 or #14. Total opening: 18 in. dia. Feed opening: 12 in. dia. (2) outlets: 6-1/2 in. and 3 in. (5) sprayers. Tank volume (from bottom of screen): 90 Gallon. Tank volume (from mid-section of screen): 125 Gallon. Tank inside dimensions: 39-1/2 in. L x 26 in. W x 20-1/2 in. H. (To bottom of screen). 39-1/2 in. L x 26 in. W x 28 in. H. (To mid-section of screen). Reliance motor, 3/4 hp, 1,725 rpm, 115/230 V, 11/5.5 amp, 60 Hz, 1 phase, 2:7 reduction ratio. Overall dimensions: 66 in. L x 44 in. W x 57 in. H.