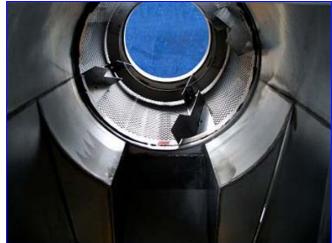

Stainless Steel Product Saver. Model: N/A. S/N: N/A. Inside dimensions: 27 in. dia. x 45 in. L. 316 stainless steel construction. Equipment comes with a 53 in. L x 32 in. W removable lid and (3) Allen-Bradley limit switches. 12 in. L x 12 in. W front access door allows for easy access to product. Inlets/outlets: (1) 3/4 in. dia. MPT, (1) 1 in. dia. FPT, (1) 3 in. dia. bottom outlet pipe, (1) 23 in. dia. inlet, (1) 18 in. L x 17 in. W chute. 1/2 HP SM-CYCLO Motor, 3-phase. SM-CYCLO motor drive, 219 rpm (output), 8-ratio. Overall dimensions: 90 in. L x 39 in. W x 58 in. H.