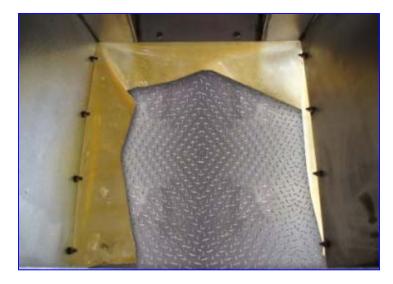

Stainless Steel Product Saver. Model: N/A. S/N: N/A. Inside dimensions: 27 in. dia. x 45 in. L. 316 stainless steel construction. Equipment comes with a 53 in. L x 32 in. W removable lid and (3) Allen-Bradley limit switches. 12 in. L x 12 in. W front access door allows for easy access to product. Inlets/outlets: (1) 3/4 in. dia. MPT, (1) 1 in. dia. FPT, (1) 3 in. dia. bottom outlet pipe, (1) 23 in. dia. inlet, (1) 18 in. L x 17 in. W chute. 1/2 HP SM-CYCLO Motor, 3-phase. SM-CYCLO motor drive, 219 rpm (output), 8-ratio. Overall dimensions: 90 in. L x 39 in. W x 58 in. H.