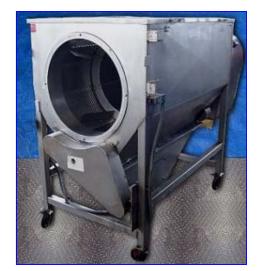

Stainless Steel Product Saver. Model: N/A. S/N: N/A. Inside dimensions: 27 in. dia. x 45 in. L. 316 stainless steel construction. Equipment comes with a 53 in. L x 32 in. W removable lid and (3) Allen-Bradley limit switches. 12 in. L x 12 in. W front access door allows for easy access to product. Inlets/outlets: (1) 3/4 in. dia. MPT, (1) 1 in. dia. FPT, (1) 3 in. dia. bottom outlet pipe, (1) 23 in. dia. inlet, (1) 18 in. L x 17 in. W chute. 1/2 HP SM-CYCLO Motor, 3-phase. SM-CYCLO motor drive, 219 rpm (output), 8-ratio. Overall dimensions: 90 in. L x 39 in. W x 58 in. H.