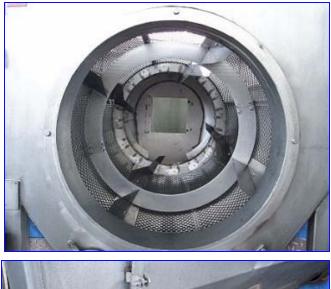

Stainless Steel Product Saver. Model: N/A. S/N: N/A. Inside dimensions: 27 in. dia. x 45 in. L. 316 stainless steel construction. Equipment comes with a 53 in. L x 32 in. W removable lid and (3) Allen-Bradley limit switches. 12 in. L x 12 in. W front access door allows for easy access to product. Inlets/outlets: (1) 3/4 in. dia. MPT, (1) 1 in. dia. FPT, (1) 3 in. dia. bottom outlet pipe, (1) 23 in. dia. inlet, (1) 18 in. L x 17 in. W chute. 1/2 HP SM-CYCLO Motor, 3-phase. SM-CYCLO motor drive, 219 rpm (output), 8-ratio. Overall dimensions: 90 in. L x 39 in. W x 58 in. H.