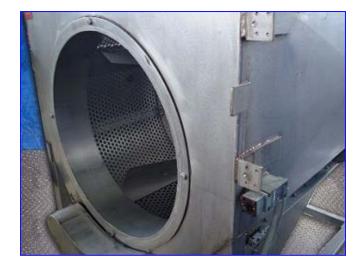

Stainless Steel Product Saver. Model: N/A. S/N: N/A. Inside dimensions: 27 in. dia. x 45 in. L. 316 stainless steel construction. Equipment comes with a 53 in. L x 32 in. W removable lid and (3) Allen-Bradley limit switches. 12 in. L x 12 in. W front access door allows for easy access to product. Inlets/outlets: (1) 3/4 in. dia. MPT, (1) 1 in. dia. FPT, (1) 3 in. dia. bottom outlet pipe, (1) 23 in. dia. inlet, (1) 18 in. L x 17 in. W chute. 1/2 HP SM-CYCLO Motor, 3-phase. SM-CYCLO motor drive, 219 rpm (output), 8-ratio. Overall dimensions: 90 in. L x 39 in. W x 58 in. H.