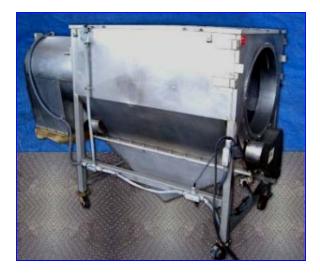

Stainless Steel Product Saver. Model: N/A. S/N: N/A. Inside dimensions: 27 in. dia. x 45 in. L. 316 stainless steel construction. Equipment comes with a 53 in. L x 32 in. W removable lid and (3) Allen-Bradley limit switches. 12 in. L x 12 in. W front access door allows for easy access to product. Inlets/outlets: (1) 3/4 in. dia. MPT, (1) 1 in. dia. FPT, (1) 3 in. dia. bottom outlet pipe, (1) 23 in. dia. inlet, (1) 18 in. L x 17 in. W chute. 1/2 HP SM-CYCLO Motor, 3-phase. SM-CYCLO motor drive, 219 rpm (output), 8-ratio. Overall dimensions: 90 in. L x 39 in. W x 58 in. H.