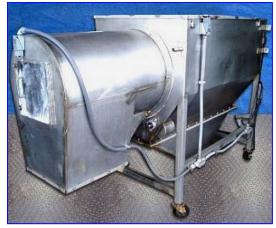

Stainless Steel Product Saver. Model: N/A. S/N: N/A. Inside dimensions: 27 in. dia. x 45 in. L. 316 stainless steel construction. Equipment comes with a 53 in. L x 32 in. W removable lid and (3) Allen-Bradley limit switches. 12 in. L x 12 in. W front access door allows for easy access to product. Inlets/outlets: (1) 3/4 in. dia. MPT, (1) 1 in. dia. FPT, (1) 3 in. dia. bottom outlet pipe, (1) 23 in. dia. inlet, (1) 18 in. L x 17 in. W chute. 1/2 HP SM-CYCLO Motor, 3-phase. SM-CYCLO motor drive, 219 rpm (output), 8-ratio. Overall dimensions: 90 in. L x 39 in. W x 58 in. H.