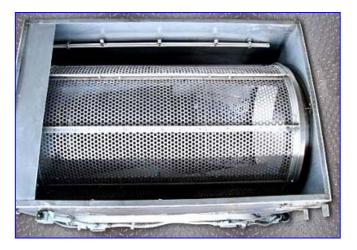

Stainless Steel Product Saver. Model: N/A. S/N: N/A. Inside dimensions: 27 in. dia. x 45 in. L. 316 stainless steel construction. Equipment comes with a 53 in. L x 32 in. W removable lid and (3) Allen-Bradley limit switches. 12 in. L x 12 in. W front access door allows for easy access to product. Inlets/outlets: (1) 3/4 in. dia. MPT, (1) 1 in. dia. FPT, (1) 3 in. dia. bottom outlet pipe, (1) 23 in. dia. inlet, (1) 18 in. L x 17 in. W chute. 1/2 HP SM-CYCLO Motor, 3-phase. SM-CYCLO motor drive, 219 rpm (output), 8-ratio. Overall dimensions: 90 in. L x 39 in. W x 58 in. H.