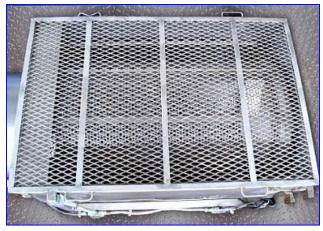

Stainless Steel Product Saver. Model: N/A. S/N: N/A. Inside dimensions: 27 in. dia. x 45 in. L. 316 stainless steel construction. Equipment comes with a 53 in. L x 32 in. W removable lid and (3) Allen-Bradley limit switches. 12 in. L x 12 in. W front access door allows for easy access to product. Inlets/outlets: (1) 3/4 in. dia. MPT, (1) 1 in. dia. FPT, (1) 3 in. dia. bottom outlet pipe, (1) 23 in. dia. inlet, (1) 18 in. L x 17 in. W chute. 1/2 HP SM-CYCLO Motor, 3-phase. SM-CYCLO motor drive, 219 rpm (output), 8-ratio. Overall dimensions: 90 in. L x 39 in. W x 58 in. H.