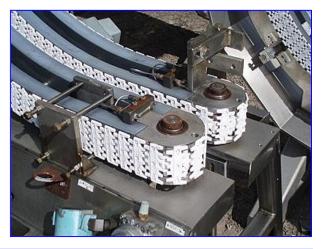

(2) Minnesota Automation Vertical Lifts. Model: LEAK DET. S/N's: 05891 and 05931. Product width (adjustable): 1-1/4 in. W. Air supply: 80 psi-scfm. Power supply: 480 V, 5 amps, 60 Cycles, 3 phase. Baldor Motor, 1725 rpm, 208-230/460 V, 6.5-6.2/3.1 amps, 60 Hz, 3 phase. (2) Drives. Conveyor infeed height: 32-1/2 in. Conveyor exit height: 21 in. Overall dimensions: 11 ft. 3 in L x 3 ft. W x 7 ft. 3 in. H.