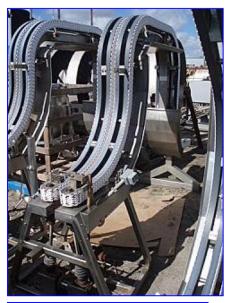

| Minnesota Automation Vertical Lifts |                                    |
|-------------------------------------|------------------------------------|
| Mfg: Minnesota Automation           | Model: LEAK DET                    |
| Stock No. GM-601.2                  | Serial No <u>.</u> 05891 and 05931 |

(2) Minnesota Automation Vertical Lifts. Model: LEAK DET. S/N's: 05891 and 05931. Product width (adjustable): 1-1/4 in. W. Air supply: 80 psi-scfm. Power supply: 480 V, 5 amps, 60 Cycles, 3 phase. Baldor Motor, 1725 rpm, 208-230/460 V, 6.5-6.2/3.1 amps, 60 Hz, 3 phase. (2) Drives. Conveyor infeed height: 32-1/2 in. Conveyor exit height: 21 in. Overall dimensions: 11 ft. 3 in L x 3 ft. W x 7 ft. 3 in. H.