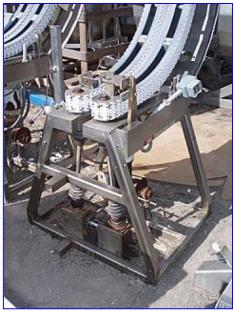

| Minnesota Automation Vertical Lifts |                                    |
|-------------------------------------|------------------------------------|
| Mfg: Minnesota Automation           | Model: LEAK DET                    |
| Stock No. GM-601.2                  | Serial No <u>.</u> 05891 and 05931 |

(2) Minnesota Automation Vertical Lifts. Model: LEAK DET. S/N's: 05891 and 05931. Product width (adjustable): 1-1/4 in. W. Air supply: 80 psi-scfm. Power supply: 480 V, 5 amps, 60 Cycles, 3 phase. Baldor Motor, 1725 rpm, 208-230/460 V, 6.5-6.2/3.1 amps, 60 Hz, 3 phase. (2) Drives. Conveyor infeed height: 32-1/2 in. Conveyor exit height: 21 in. Overall dimensions: 11 ft. 3 in L x 3 ft. W x 7 ft. 3 in. H.