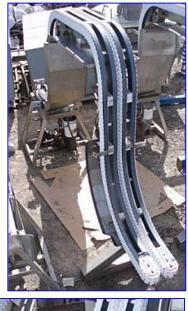

| Minnesota Automation Vertical Lifts |                                    |
|-------------------------------------|------------------------------------|
| Mfg: Minnesota Automation           | Model: LEAK DET                    |
| Stock No. GM-601.2                  | Serial No <u>.</u> 05891 and 05931 |

(2) Minnesota Automation Vertical Lifts. Model: LEAK DET. S/N's: 05891 and 05931. Product width (adjustable): 1-1/4 in. W. Air supply: 80 psi-scfm. Power supply: 480 V, 5 amps, 60 Cycles, 3 phase. Baldor Motor, 1725 rpm, 208-230/460 V, 6.5-6.2/3.1 amps, 60 Hz, 3 phase. (2) Drives. Conveyor infeed height: 32-1/2 in. Conveyor exit height: 21 in. Overall dimensions: 11 ft. 3 in L x 3 ft. W x 7 ft. 3 in. H.