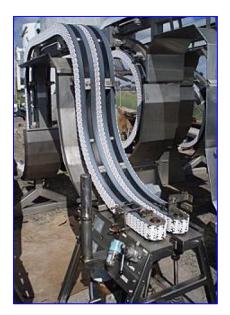

| Minnesota Automation Vertical Lifts |                                    |
|-------------------------------------|------------------------------------|
| Mfg: Minnesota Automation           | Model: LEAK DET                    |
| Stock No. GM-601.2                  | Serial No <u>.</u> 05891 and 05931 |

(2) Minnesota Automation Vertical Lifts. Model: LEAK DET. S/N's: 05891 and 05931. Product width (adjustable): 1-1/4 in. W. Air supply: 80 psi-scfm. Power supply: 480 V, 5 amps, 60 Cycles, 3 phase. Baldor Motor, 1725 rpm, 208-230/460 V, 6.5-6.2/3.1 amps, 60 Hz, 3 phase. (2) Drives. Conveyor infeed height: 32-1/2 in. Conveyor exit height: 21 in. Overall dimensions: 11 ft. 3 in L x 3 ft. W x 7 ft. 3 in. H.