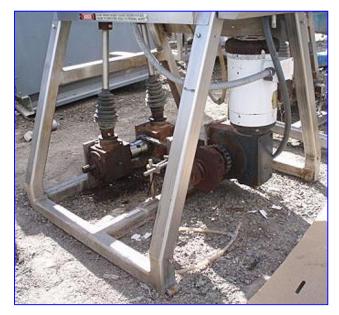

| Minnesota Automation Vertical Lifts |                                    |
|-------------------------------------|------------------------------------|
| Mfg: Minnesota Automation           | Model: LEAK DET                    |
| Stock No. GM-601.2                  | Serial No <u>.</u> 05891 and 05931 |

(2) Minnesota Automation Vertical Lifts. Model: LEAK DET. S/N's: 05891 and 05931. Product width (adjustable): 1-1/4 in. W. Air supply: 80 psi-scfm. Power supply: 480 V, 5 amps, 60 Cycles, 3 phase. Baldor Motor, 1725 rpm, 208-230/460 V, 6.5-6.2/3.1 amps, 60 Hz, 3 phase. (2) Drives. Conveyor infeed height: 32-1/2 in. Conveyor exit height: 21 in. Overall dimensions: 11 ft. 3 in L x 3 ft. W x 7 ft. 3 in. H.