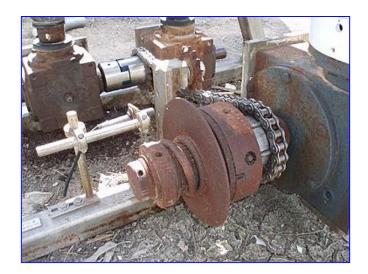

(2) Minnesota Automation Vertical Lifts. Model: LEAK DET. S/N's: 05891 and 05931. Product width (adjustable): 1-1/4 in. W. Air supply: 80 psi-scfm. Power supply: 480 V, 5 amps, 60 Cycles, 3 phase. Baldor Motor, 1725 rpm, 208-230/460 V, 6.5-6.2/3.1 amps, 60 Hz, 3 phase. (2) Drives. Conveyor infeed height: 32-1/2 in. Conveyor exit height: 21 in. Overall dimensions: 11 ft. 3 in L x 3 ft. W x 7 ft. 3 in. H.