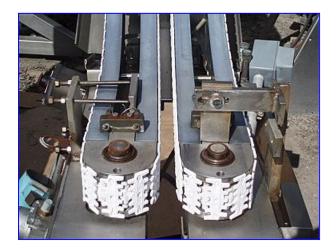

| Minnesota Automation Vertical Lifts |                                    |
|-------------------------------------|------------------------------------|
| Mfg: Minnesota Automation           | Model: LEAK DET                    |
| Stock No. GM-601.2                  | Serial No <u>.</u> 05891 and 05931 |

(2) Minnesota Automation Vertical Lifts. Model: LEAK DET. S/N's: 05891 and 05931. Product width (adjustable): 1-1/4 in. W. Air supply: 80 psi-scfm. Power supply: 480 V, 5 amps, 60 Cycles, 3 phase. Baldor Motor, 1725 rpm, 208-230/460 V, 6.5-6.2/3.1 amps, 60 Hz, 3 phase. (2) Drives. Conveyor infeed height: 32-1/2 in. Conveyor exit height: 21 in. Overall dimensions: 11 ft. 3 in L x 3 ft. W x 7 ft. 3 in. H.