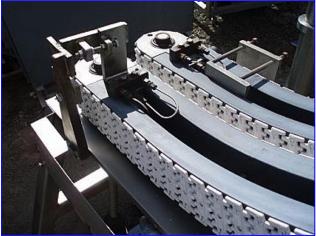

(2) Minnesota Automation Vertical Lifts. Model: LEAK DET. S/N's: 05891 and 05931. Product width (adjustable): 1-1/4 in. W. Air supply: 80 psi-scfm. Power supply: 480 V, 5 amps, 60 Cycles, 3 phase. Baldor Motor, 1725 rpm, 208-230/460 V, 6.5-6.2/3.1 amps, 60 Hz, 3 phase. (2) Drives. Conveyor infeed height: 32-1/2 in. Conveyor exit height: 21 in. Overall dimensions: 11 ft. 3 in L x 3 ft. W x 7 ft. 3 in. H.