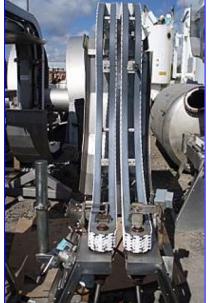

| Minnesota Automation Vertical Lifts |                                    |
|-------------------------------------|------------------------------------|
| Mfg: Minnesota Automation           | Model: LEAK DET                    |
| Stock No. GM-601.2                  | Serial No <u>.</u> 05891 and 05931 |

(2) Minnesota Automation Vertical Lifts. Model: LEAK DET. S/N's: 05891 and 05931. Product width (adjustable): 1-1/4 in. W. Air supply: 80 psi-scfm. Power supply: 480 V, 5 amps, 60 Cycles, 3 phase. Baldor Motor, 1725 rpm, 208-230/460 V, 6.5-6.2/3.1 amps, 60 Hz, 3 phase. (2) Drives. Conveyor infeed height: 32-1/2 in. Conveyor exit height: 21 in. Overall dimensions: 11 ft. 3 in L x 3 ft. W x 7 ft. 3 in. H.