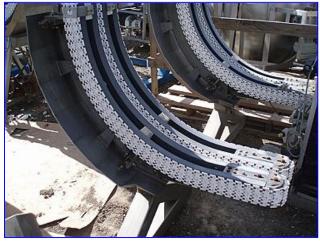

| Minnesota Automation Vertical Lifts |                                    |
|-------------------------------------|------------------------------------|
| Mfg: Minnesota Automation           | Model: LEAK DET                    |
| Stock No. GM-601.2                  | Serial No <u>.</u> 05891 and 05931 |

(2) Minnesota Automation Vertical Lifts. Model: LEAK DET. S/N's: 05891 and 05931. Product width (adjustable): 1-1/4 in. W. Air supply: 80 psi-scfm. Power supply: 480 V, 5 amps, 60 Cycles, 3 phase. Baldor Motor, 1725 rpm, 208-230/460 V, 6.5-6.2/3.1 amps, 60 Hz, 3 phase. (2) Drives. Conveyor infeed height: 32-1/2 in. Conveyor exit height: 21 in. Overall dimensions: 11 ft. 3 in L x 3 ft. W x 7 ft. 3 in. H.