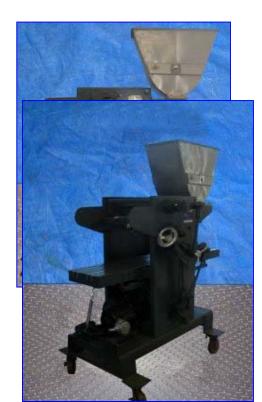

| 2 Head Piston Filler |                    |                             |
|----------------------|--------------------|-----------------------------|
| Mfg:                 |                    | Model:                      |
|                      | Stock No. GMFP001. | Serial No <u>.</u> 032505.7 |

## 2 Head Piston Filler.

- 30 to 40 Bottles per minute.
- 12 to 20 oz.
- Carbon steel frame with stainless steel conveyor.
- Variable Speed.
- Motor 1/2 hp 220/440 V.
- Distance between valves 5-3/4 in.
- Discharge diameter 3/4 in.
- There is a bar that moves the bottle into position. Once is placed under the valve, valve opens and fills product. Product is fed into stainless steel tank that is on top of the 2 piston valves.
- Can only fill very viscous products like mayonnaise.