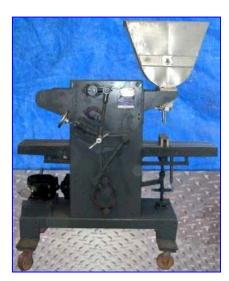

## 2 Head Piston Filler.

- 30 to 40 Bottles per minute.
- 12 to 20 oz.
- Carbon steel frame with stainless steel conveyor.
- Variable Speed.
- Motor 1/2 hp 220/440 V.
- Distance between valves 5-3/4 in.
- Discharge diameter 3/4 in.
- There is a bar that moves the bottle into position. Once is placed under the valve, valve opens and fills product. Product is fed into stainless steel tank that is on top of the 2 piston valves.
- Can only fill very viscous products like mayonnaise.