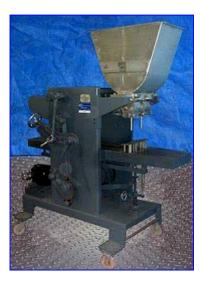

## 2 Head Piston Filler.

- 30 to 40 Bottles per minute.
- 12 to 20 oz.
- Carbon steel frame with stainless steel conveyor.
- Variable Speed.
- Motor 1/2 hp 220/440 V.
- Distance between valves 5-3/4 in.
- Discharge diameter 3/4 in.
- There is a bar that moves the bottle into position. Once is placed under the valve, valve opens and fills product. Product is fed into stainless steel tank that is on top of the 2 piston valves.
- Can only fill very viscous products like mayonnaise.