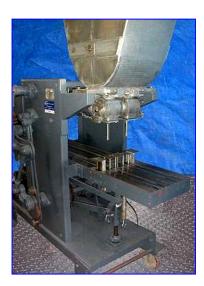

## 2 Head Piston Filler.

- 30 to 40 Bottles per minute.
- 12 to 20 oz.
- Carbon steel frame with stainless steel conveyor.
- Variable Speed.
- Motor 1/2 hp 220/440 V.
- Distance between valves 5-3/4 in.
- Discharge diameter 3/4 in.
- There is a bar that moves the bottle into position. Once is placed under the valve, valve opens and fills product. Product is fed into stainless steel tank that is on top of the 2 piston valves.
- Can only fill very viscous products like mayonnaise.