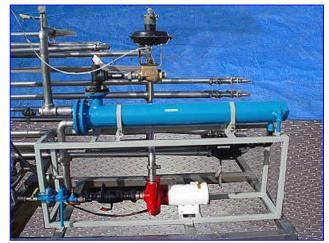

Skid Mounted Tubular Pasteurizer. S/N: P-003-93. Heat exchanger dimensions: 10 in. diameter x 61 in. L. (2) Condensate Tanks- 10 Gallon, MAWP: 125 psi at 210 °F. Unit is equipped with (2) electropneumatic valves and (2) Jordan pressure relief valves. Stainless Steel Balance Tank 30 Gallon. 2 in. inlet, (1) 3 in. Outlet, (2) 2 in. outlet. Inside dimensions 20 in. diameter, 24 in. depth. Overall dimensions: 43 in. L x 21 in. W x 37 in. H. Bell & Gossett Centrifugal Pump, Model: 11/28C, MAWP: 175 psi, capacity: 60 gpm at 50 ft, 1800 rpm maximum. Waukesha 30 positive displacement pump. (2) Dickson Temperature Chart Recorders. Model: KT602. S/N: 00252182, 01008504, Recorders feature touchpad controls and digital display. Single pen recorders with attached thermocouples. NIST: 5.1 °C, -7.3 °C, -8.3 °C. Input: 120 VAC, 16 watts, 60 Hz. Output: 9 VDC, 1 amp.