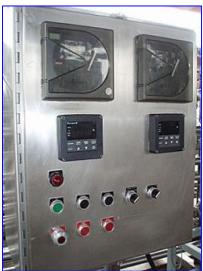

Skid Mounted Tubular Pasteurizer. S/N: P-003-93. Heat exchanger dimensions: 10 in. diameter x 61 in. L. (2) Condensate Tanks- 10 Gallon, MAWP: 125 psi at 210 °F. Unit is equipped with (2) electropneumatic valves and (2) Jordan pressure relief valves. Stainless Steel Balance Tank 30 Gallon. 2 in. inlet, (1) 3 in. Outlet, (2) 2 in. outlet. Inside dimensions 20 in. diameter, 24 in. depth. Overall dimensions: 43 in. L x 21 in. W x 37 in. H. Bell & Gossett Centrifugal Pump, Model: 11/28C, MAWP: 175 psi, capacity: 60 gpm at 50 ft, 1800 rpm maximum. Waukesha 30 positive displacement pump. (2) Dickson Temperature Chart Recorders. Model: KT602. S/N: 00252182, 01008504, Recorders feature touchpad controls and digital display. Single pen recorders with attached thermocouples. NIST: 5.1 °C, -7.3 °C, -8.3 °C. Input: 120 VAC, 16 watts, 60 Hz. Output: 9 VDC, 1 amp.