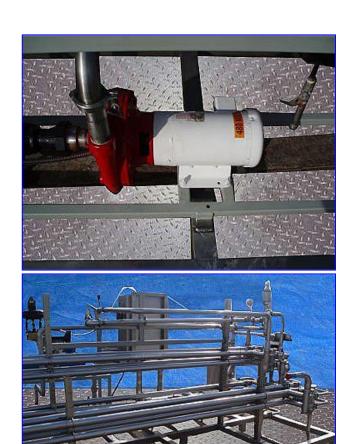

Skid Mounted Tubular Pasteurizer. S/N: P-003-93. Heat exchanger dimensions: 10 in. diameter x 61 in. L. (2) Condensate Tanks- 10 Gallon, MAWP: 125 psi at 210 °F. Unit is equipped with (2) electropneumatic valves and (2) Jordan pressure relief valves. Stainless Steel Balance Tank 30 Gallon. 2 in. inlet, (1) 3 in. Outlet, (2) 2 in. outlet. Inside dimensions 20 in. diameter, 24 in. depth. Overall dimensions: 43 in. L x 21 in. W x 37 in. H. Bell & Gossett Centrifugal Pump, Model: 11/28C, MAWP: 175 psi, capacity: 60 gpm at 50 ft, 1800 rpm maximum. Waukesha 30 positive displacement pump. (2) Dickson Temperature Chart Recorders. Model: KT602. S/N: 00252182, 01008504, Recorders feature touchpad controls and digital display. Single pen recorders with attached thermocouples. NIST: 5.1 °C, -7.3 °C, -8.3 °C. Input: 120 VAC, 16 watts, 60 Hz. Output: 9 VDC, 1 amp.