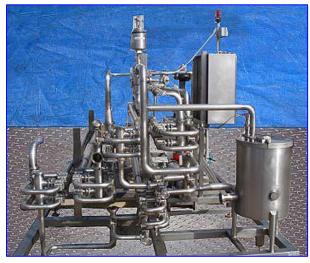

Skid Mounted Tubular Pasteurizer. S/N: P-003-93. Heat exchanger dimensions: 10 in. diameter x 61 in. L. (2) Condensate Tanks- 10 Gallon, MAWP: 125 psi at 210 °F. Unit is equipped with (2) electropneumatic valves and (2) Jordan pressure relief valves. Stainless Steel Balance Tank 30 Gallon. 2 in. inlet, (1) 3 in. Outlet, (2) 2 in. outlet. Inside dimensions 20 in. diameter, 24 in. depth. Overall dimensions: 43 in. L x 21 in. W x 37 in. H. Bell & Gossett Centrifugal Pump, Model: 11/28C, MAWP: 175 psi, capacity: 60 gpm at 50 ft, 1800 rpm maximum. Waukesha 30 positive displacement pump. (2) Dickson Temperature Chart Recorders. Model: KT602. S/N: 00252182, 01008504, Recorders feature touchpad controls and digital display. Single pen recorders with attached thermocouples. NIST: 5.1 °C, -7.3 °C, -8.3 °C. Input: 120 VAC, 16 watts, 60 Hz. Output: 9 VDC, 1 amp.