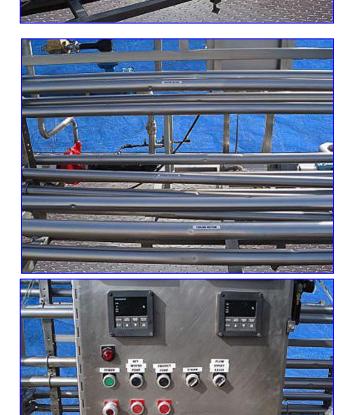

Skid Mounted Tubular Pasteurizer. S/N: P-003-93. Heat exchanger dimensions: 10 in. diameter x 61 in. L. (2) Condensate Tanks- 10 Gallon, MAWP: 125 psi at 210 °F. Unit is equipped with (2) electropneumatic valves and (2) Jordan pressure relief valves. Stainless Steel Balance Tank 30 Gallon. 2 in. inlet, (1) 3 in. Outlet, (2) 2 in. outlet. Inside dimensions 20 in. diameter, 24 in. depth. Overall dimensions: 43 in. L x 21 in. W x 37 in. H. Bell & Gossett Centrifugal Pump, Model: 11/28C, MAWP: 175 psi, capacity: 60 gpm at 50 ft, 1800 rpm maximum. Waukesha 30 positive displacement pump. (2) Dickson Temperature Chart Recorders. Model: KT602. S/N: 00252182, 01008504, Recorders feature touchpad controls and digital display. Single pen recorders with attached thermocouples. NIST: 5.1 °C, -7.3 °C, -8.3 °C. Input: 120 VAC, 16 watts, 60 Hz. Output: 9 VDC, 1 amp.