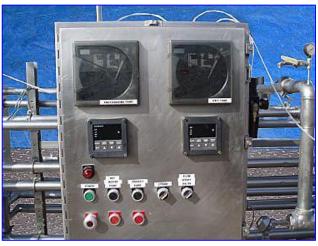

Skid Mounted Tubular Pasteurizer. S/N: P-003-93. Heat exchanger dimensions: 10 in. diameter x 61 in. L. (2) Condensate Tanks- 10 Gallon, MAWP: 125 psi at 210 °F. Unit is equipped with (2) electropneumatic valves and (2) Jordan pressure relief valves. Stainless Steel Balance Tank 30 Gallon. 2 in. inlet, (1) 3 in. Outlet, (2) 2 in. outlet. Inside dimensions 20 in. diameter, 24 in. depth. Overall dimensions: 43 in. L x 21 in. W x 37 in. H. Bell & Gossett Centrifugal Pump, Model: 11/28C, MAWP: 175 psi, capacity: 60 gpm at 50 ft, 1800 rpm maximum. Waukesha 30 positive displacement pump. (2) Dickson Temperature Chart Recorders. Model: KT602. S/N: 00252182, 01008504, Recorders feature touchpad controls and digital display. Single pen recorders with attached thermocouples. NIST: 5.1 °C, -7.3 °C, -8.3 °C. Input: 120 VAC, 16 watts, 60 Hz. Output: 9 VDC, 1 amp.