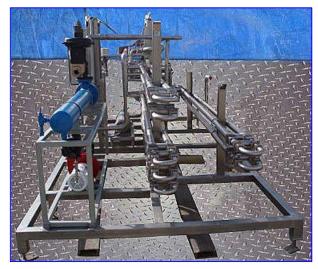

Skid Mounted Tubular Pasteurizer. S/N: P-003-93. Heat exchanger dimensions: 10 in. diameter x 61 in. L. (2) Condensate Tanks- 10 Gallon, MAWP: 125 psi at 210 °F. Unit is equipped with (2) electropneumatic valves and (2) Jordan pressure relief valves. Stainless Steel Balance Tank 30 Gallon. 2 in. inlet, (1) 3 in. Outlet, (2) 2 in. outlet. Inside dimensions 20 in. diameter, 24 in. depth. Overall dimensions: 43 in. L x 21 in. W x 37 in. H. Bell & Gossett Centrifugal Pump, Model: 11/28C, MAWP: 175 psi, capacity: 60 gpm at 50 ft, 1800 rpm maximum. Waukesha 30 positive displacement pump. (2) Dickson Temperature Chart Recorders. Model: KT602. S/N: 00252182, 01008504, Recorders feature touchpad controls and digital display. Single pen recorders with attached thermocouples. NIST: 5.1 °C, -7.3 °C, -8.3 °C. Input: 120 VAC, 16 watts, 60 Hz. Output: 9 VDC, 1 amp.