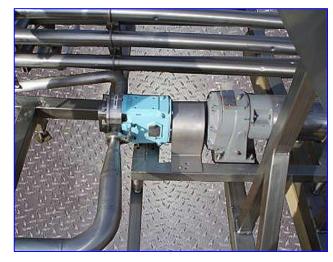

Skid Mounted Tubular Pasteurizer. S/N: P-003-93. Heat exchanger dimensions: 10 in. diameter x 61 in. L. (2) Condensate Tanks- 10 Gallon, MAWP: 125 psi at 210 °F. Unit is equipped with (2) electropneumatic valves and (2) Jordan pressure relief valves. Stainless Steel Balance Tank 30 Gallon. 2 in. inlet, (1) 3 in. Outlet, (2) 2 in. outlet. Inside dimensions 20 in. diameter, 24 in. depth. Overall dimensions: 43 in. L x 21 in. W x 37 in. H. Bell & Gossett Centrifugal Pump, Model: 11/28C, MAWP: 175 psi, capacity: 60 gpm at 50 ft, 1800 rpm maximum. Waukesha 30 positive displacement pump. (2) Dickson Temperature Chart Recorders. Model: KT602. S/N: 00252182, 01008504, Recorders feature touchpad controls and digital display. Single pen recorders with attached thermocouples. NIST: 5.1 °C, -7.3 °C, -8.3 °C. Input: 120 VAC, 16 watts, 60 Hz. Output: 9 VDC, 1 amp.