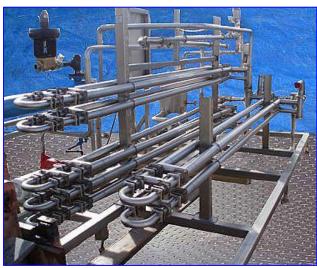

Skid Mounted Tubular Pasteurizer. S/N: P-003-93. Heat exchanger dimensions: 10 in. diameter x 61 in. L. (2) Condensate Tanks- 10 Gallon, MAWP: 125 psi at 210 °F. Unit is equipped with (2) electropneumatic valves and (2) Jordan pressure relief valves. Stainless Steel Balance Tank 30 Gallon. 2 in. inlet, (1) 3 in. Outlet, (2) 2 in. outlet. Inside dimensions 20 in. diameter, 24 in. depth. Overall dimensions: 43 in. L x 21 in. W x 37 in. H. Bell & Gossett Centrifugal Pump, Model: 11/28C, MAWP: 175 psi, capacity: 60 gpm at 50 ft, 1800 rpm maximum. Waukesha 30 positive displacement pump. (2) Dickson Temperature Chart Recorders. Model: KT602. S/N: 00252182, 01008504, Recorders feature touchpad controls and digital display. Single pen recorders with attached thermocouples. NIST: 5.1 °C, -7.3 °C, -8.3 °C. Input: 120 VAC, 16 watts, 60 Hz. Output: 9 VDC, 1 amp.