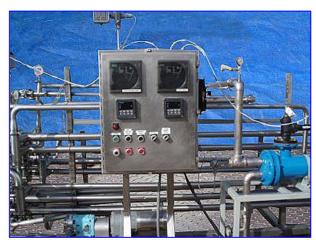

Skid Mounted Tubular Pasteurizer. S/N: P-003-93. Heat exchanger dimensions: 10 in. diameter x 61 in. L. (2) Condensate Tanks- 10 Gallon, MAWP: 125 psi at 210 °F. Unit is equipped with (2) electropneumatic valves and (2) Jordan pressure relief valves. Stainless Steel Balance Tank 30 Gallon. 2 in. inlet, (1) 3 in. Outlet, (2) 2 in. outlet. Inside dimensions 20 in. diameter, 24 in. depth. Overall dimensions: 43 in. L x 21 in. W x 37 in. H. Bell & Gossett Centrifugal Pump, Model: 11/28C, MAWP: 175 psi, capacity: 60 gpm at 50 ft, 1800 rpm maximum. Waukesha 30 positive displacement pump. (2) Dickson Temperature Chart Recorders. Model: KT602. S/N: 00252182, 01008504, Recorders feature touchpad controls and digital display. Single pen recorders with attached thermocouples. NIST: 5.1 °C, -7.3 °C, -8.3 °C. Input: 120 VAC, 16 watts, 60 Hz. Output: 9 VDC, 1 amp.