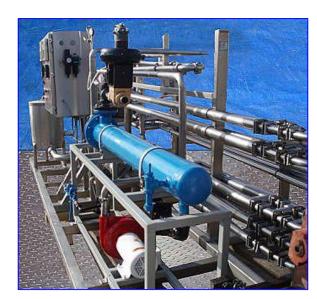

Skid Mounted Tubular Pasteurizer. S/N: P-003-93. Heat exchanger dimensions: 10 in. diameter x 61 in. L. (2) Condensate Tanks- 10 Gallon, MAWP: 125 psi at 210 °F. Unit is equipped with (2) electropneumatic valves and (2) Jordan pressure relief valves. Stainless Steel Balance Tank 30 Gallon. 2 in. inlet, (1) 3 in. Outlet, (2) 2 in. outlet. Inside dimensions 20 in. diameter, 24 in. depth. Overall dimensions: 43 in. L x 21 in. W x 37 in. H. Bell & Gossett Centrifugal Pump, Model: 11/28C, MAWP: 175 psi, capacity: 60 gpm at 50 ft, 1800 rpm maximum. Waukesha 30 positive displacement pump. (2) Dickson Temperature Chart Recorders. Model: KT602. S/N: 00252182, 01008504, Recorders feature touchpad controls and digital display. Single pen recorders with attached thermocouples. NIST: 5.1 °C, -7.3 °C, -8.3 °C. Input: 120 VAC, 16 watts, 60 Hz. Output: 9 VDC, 1 amp.