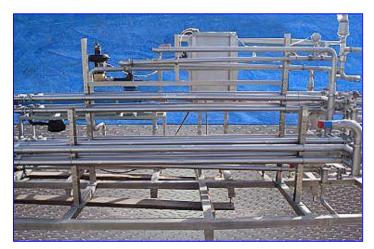

Skid Mounted Tubular Pasteurizer. S/N: P-003-93. Heat exchanger dimensions: 10 in. diameter x 61 in. L. (2) Condensate Tanks- 10 Gallon, MAWP: 125 psi at 210 °F. Unit is equipped with (2) electropneumatic valves and (2) Jordan pressure relief valves. Stainless Steel Balance Tank 30 Gallon. 2 in. inlet, (1) 3 in. Outlet, (2) 2 in. outlet. Inside dimensions 20 in. diameter, 24 in. depth. Overall dimensions: 43 in. L x 21 in. W x 37 in. H. Bell & Gossett Centrifugal Pump, Model: 11/28C, MAWP: 175 psi, capacity: 60 gpm at 50 ft, 1800 rpm maximum. Waukesha 30 positive displacement pump. (2) Dickson Temperature Chart Recorders. Model: KT602. S/N: 00252182, 01008504, Recorders feature touchpad controls and digital display. Single pen recorders with attached thermocouples. NIST: 5.1 °C, -7.3 °C, -8.3 °C. Input: 120 VAC, 16 watts, 60 Hz. Output: 9 VDC, 1 amp.