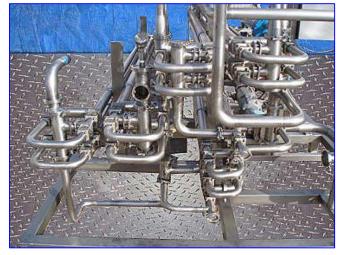

Skid Mounted Tubular Pasteurizer. S/N: P-003-93. Heat exchanger dimensions: 10 in. diameter x 61 in. L. (2) Condensate Tanks- 10 Gallon, MAWP: 125 psi at 210 °F. Unit is equipped with (2) electropneumatic valves and (2) Jordan pressure relief valves. Stainless Steel Balance Tank 30 Gallon. 2 in. inlet, (1) 3 in. Outlet, (2) 2 in. outlet. Inside dimensions 20 in. diameter, 24 in. depth. Overall dimensions: 43 in. L x 21 in. W x 37 in. H. Bell & Gossett Centrifugal Pump, Model: 11/28C, MAWP: 175 psi, capacity: 60 gpm at 50 ft, 1800 rpm maximum. Waukesha 30 positive displacement pump. (2) Dickson Temperature Chart Recorders. Model: KT602. S/N: 00252182, 01008504, Recorders feature touchpad controls and digital display. Single pen recorders with attached thermocouples. NIST: 5.1 °C, -7.3 °C, -8.3 °C. Input: 120 VAC, 16 watts, 60 Hz. Output: 9 VDC, 1 amp.