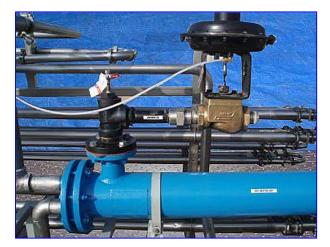

Skid Mounted Tubular Pasteurizer. S/N: P-003-93. Heat exchanger dimensions: 10 in. diameter x 61 in. L. (2) Condensate Tanks- 10 Gallon, MAWP: 125 psi at 210 °F. Unit is equipped with (2) electropneumatic valves and (2) Jordan pressure relief valves. Stainless Steel Balance Tank 30 Gallon. 2 in. inlet, (1) 3 in. Outlet, (2) 2 in. outlet. Inside dimensions 20 in. diameter, 24 in. depth. Overall dimensions: 43 in. L x 21 in. W x 37 in. H. Bell & Gossett Centrifugal Pump, Model: 11/28C, MAWP: 175 psi, capacity: 60 gpm at 50 ft, 1800 rpm maximum. Waukesha 30 positive displacement pump. (2) Dickson Temperature Chart Recorders. Model: KT602. S/N: 00252182, 01008504, Recorders feature touchpad controls and digital display. Single pen recorders with attached thermocouples. NIST: 5.1 °C, -7.3 °C, -8.3 °C. Input: 120 VAC, 16 watts, 60 Hz. Output: 9 VDC, 1 amp.