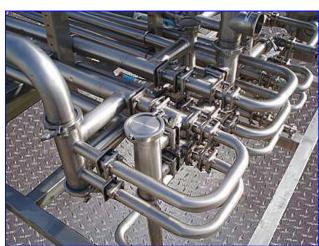

Skid Mounted Tubular Pasteurizer. S/N: P-003-93. Heat exchanger dimensions: 10 in. diameter x 61 in. L. (2) Condensate Tanks- 10 Gallon, MAWP: 125 psi at 210 °F. Unit is equipped with (2) electropneumatic valves and (2) Jordan pressure relief valves. Stainless Steel Balance Tank 30 Gallon. 2 in. inlet, (1) 3 in. Outlet, (2) 2 in. outlet. Inside dimensions 20 in. diameter, 24 in. depth. Overall dimensions: 43 in. L x 21 in. W x 37 in. H. Bell & Gossett Centrifugal Pump, Model: 11/28C, MAWP: 175 psi, capacity: 60 gpm at 50 ft, 1800 rpm maximum. Waukesha 30 positive displacement pump. (2) Dickson Temperature Chart Recorders. Model: KT602. S/N: 00252182, 01008504, Recorders feature touchpad controls and digital display. Single pen recorders with attached thermocouples. NIST: 5.1 °C, -7.3 °C, -8.3 °C. Input: 120 VAC, 16 watts, 60 Hz. Output: 9 VDC, 1 amp.