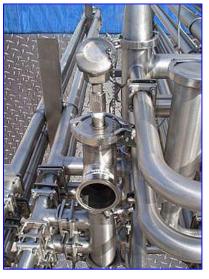

Skid Mounted Tubular Pasteurizer. S/N: P-003-93. Heat exchanger dimensions: 10 in. diameter x 61 in. L. (2) Condensate Tanks- 10 Gallon, MAWP: 125 psi at 210 °F. Unit is equipped with (2) electropneumatic valves and (2) Jordan pressure relief valves. Stainless Steel Balance Tank 30 Gallon. 2 in. inlet, (1) 3 in. Outlet, (2) 2 in. outlet. Inside dimensions 20 in. diameter, 24 in. depth. Overall dimensions: 43 in. L x 21 in. W x 37 in. H. Bell & Gossett Centrifugal Pump, Model: 11/28C, MAWP: 175 psi, capacity: 60 gpm at 50 ft, 1800 rpm maximum. Waukesha 30 positive displacement pump. (2) Dickson Temperature Chart Recorders. Model: KT602. S/N: 00252182, 01008504, Recorders feature touchpad controls and digital display. Single pen recorders with attached thermocouples. NIST: 5.1 °C, -7.3 °C, -8.3 °C. Input: 120 VAC, 16 watts, 60 Hz. Output: 9 VDC, 1 amp.