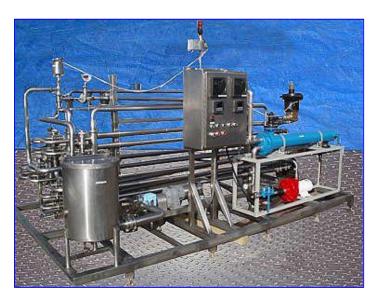

Skid Mounted Tubular Pasteurizer. S/N: P-003-93. Heat exchanger dimensions: 10 in. diameter x 61 in. L. (2) Condensate Tanks- 10 Gallon, MAWP: 125 psi at 210 °F. Unit is equipped with (2) electropneumatic valves and (2) Jordan pressure relief valves. Stainless Steel Balance Tank 30 Gallon. 2 in. inlet, (1) 3 in. Outlet, (2) 2 in. outlet. Inside dimensions 20 in. diameter, 24 in. depth. Overall dimensions: 43 in. L x 21 in. W x 37 in. H. Bell & Gossett Centrifugal Pump, Model: 11/28C, MAWP: 175 psi, capacity: 60 gpm at 50 ft, 1800 rpm maximum. Waukesha 30 positive displacement pump. (2) Dickson Temperature Chart Recorders. Model: KT602. S/N: 00252182, 01008504, Recorders feature touchpad controls and digital display. Single pen recorders with attached thermocouples. NIST: 5.1 °C, -7.3 °C, -8.3 °C. Input: 120 VAC, 16 watts, 60 Hz. Output: 9 VDC, 1 amp.