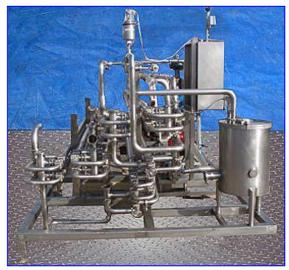

Skid Mounted Tubular Pasteurizer. S/N: P-003-93. Heat exchanger dimensions: 10 in. diameter x 61 in. L. (2) Condensate Tanks- 10 Gallon, MAWP: 125 psi at 210 °F. Unit is equipped with (2) electropneumatic valves and (2) Jordan pressure relief valves. Stainless Steel Balance Tank 30 Gallon. 2 in. inlet, (1) 3 in. Outlet, (2) 2 in. outlet. Inside dimensions 20 in. diameter, 24 in. depth. Overall dimensions: 43 in. L x 21 in. W x 37 in. H. Bell & Gossett Centrifugal Pump, Model: 11/28C, MAWP: 175 psi, capacity: 60 gpm at 50 ft, 1800 rpm maximum. Waukesha 30 positive displacement pump. (2) Dickson Temperature Chart Recorders. Model: KT602. S/N: 00252182, 01008504, Recorders feature touchpad controls and digital display. Single pen recorders with attached thermocouples. NIST: 5.1 °C, -7.3 °C, -8.3 °C. Input: 120 VAC, 16 watts, 60 Hz. Output: 9 VDC, 1 amp.