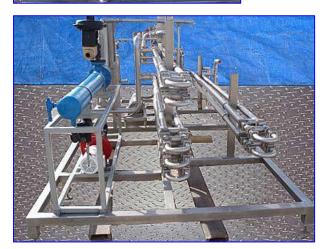

Skid Mounted Tubular Pasteurizer. S/N: P-003-93. Heat exchanger dimensions: 10 in. diameter x 61 in. L. (2) Condensate Tanks- 10 Gallon, MAWP: 125 psi at 210 °F. Unit is equipped with (2) electropneumatic valves and (2) Jordan pressure relief valves. Stainless Steel Balance Tank 30 Gallon. 2 in. inlet, (1) 3 in. Outlet, (2) 2 in. outlet. Inside dimensions 20 in. diameter, 24 in. depth. Overall dimensions: 43 in. L x 21 in. W x 37 in. H. Bell & Gossett Centrifugal Pump, Model: 11/28C, MAWP: 175 psi, capacity: 60 gpm at 50 ft, 1800 rpm maximum. Waukesha 30 positive displacement pump. (2) Dickson Temperature Chart Recorders. Model: KT602. S/N: 00252182, 01008504, Recorders feature touchpad controls and digital display. Single pen recorders with attached thermocouples. NIST: 5.1 °C, -7.3 °C, -8.3 °C. Input: 120 VAC, 16 watts, 60 Hz. Output: 9 VDC, 1 amp.