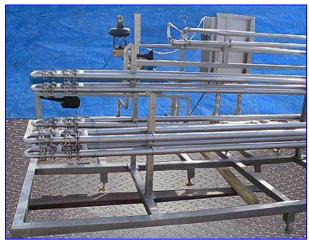

Skid Mounted Tubular Pasteurizer. S/N: P-003-93. Heat exchanger dimensions: 10 in. diameter x 61 in. L. (2) Condensate Tanks- 10 Gallon, MAWP: 125 psi at 210 °F. Unit is equipped with (2) electropneumatic valves and (2) Jordan pressure relief valves. Stainless Steel Balance Tank 30 Gallon. 2 in. inlet, (1) 3 in. Outlet, (2) 2 in. outlet. Inside dimensions 20 in. diameter, 24 in. depth. Overall dimensions: 43 in. L x 21 in. W x 37 in. H. Bell & Gossett Centrifugal Pump, Model: 11/28C, MAWP: 175 psi, capacity: 60 gpm at 50 ft, 1800 rpm maximum. Waukesha 30 positive displacement pump. (2) Dickson Temperature Chart Recorders. Model: KT602. S/N: 00252182, 01008504, Recorders feature touchpad controls and digital display. Single pen recorders with attached thermocouples. NIST: 5.1 °C, -7.3 °C, -8.3 °C. Input: 120 VAC, 16 watts, 60 Hz. Output: 9 VDC, 1 amp.