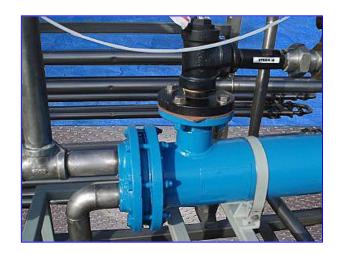

Skid Mounted Tubular Pasteurizer. S/N: P-003-93. Heat exchanger dimensions: 10 in. diameter x 61 in. L. (2) Condensate Tanks- 10 Gallon, MAWP: 125 psi at 210 °F. Unit is equipped with (2) electropneumatic valves and (2) Jordan pressure relief valves. Stainless Steel Balance Tank 30 Gallon. 2 in. inlet, (1) 3 in. Outlet, (2) 2 in. outlet. Inside dimensions 20 in. diameter, 24 in. depth. Overall dimensions: 43 in. L x 21 in. W x 37 in. H. Bell & Gossett Centrifugal Pump, Model: 11/28C, MAWP: 175 psi, capacity: 60 gpm at 50 ft, 1800 rpm maximum. Waukesha 30 positive displacement pump. (2) Dickson Temperature Chart Recorders. Model: KT602. S/N: 00252182, 01008504, Recorders feature touchpad controls and digital display. Single pen recorders with attached thermocouples. NIST: 5.1 °C, -7.3 °C, -8.3 °C. Input: 120 VAC, 16 watts, 60 Hz. Output: 9 VDC, 1 amp.