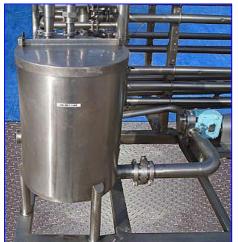

Skid Mounted Tubular Pasteurizer. S/N: P-003-93. Heat exchanger dimensions: 10 in. diameter x 61 in. L. (2) Condensate Tanks- 10 Gallon, MAWP: 125 psi at 210 °F. Unit is equipped with (2) electropneumatic valves and (2) Jordan pressure relief valves. Stainless Steel Balance Tank 30 Gallon. 2 in. inlet, (1) 3 in. Outlet, (2) 2 in. outlet. Inside dimensions 20 in. diameter, 24 in. depth. Overall dimensions: 43 in. L x 21 in. W x 37 in. H. Bell & Gossett Centrifugal Pump, Model: 11/28C, MAWP: 175 psi, capacity: 60 gpm at 50 ft, 1800 rpm maximum. Waukesha 30 positive displacement pump. (2) Dickson Temperature Chart Recorders. Model: KT602. S/N: 00252182, 01008504, Recorders feature touchpad controls and digital display. Single pen recorders with attached thermocouples. NIST: 5.1 °C, -7.3 °C, -8.3 °C. Input: 120 VAC, 16 watts, 60 Hz. Output: 9 VDC, 1 amp.