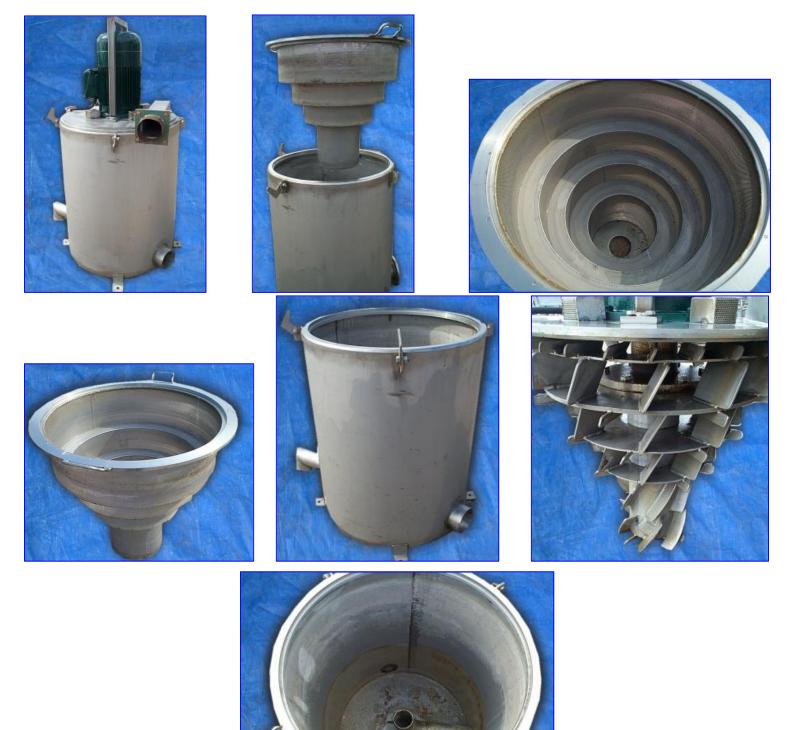

(3) Mutschink 4-Stage Liquid Separator Centrifuge. Used to separate solids from liquids. Approximate capacity: 15 gpm. Mutschink Motor, 7.3 hp, 865 rpm, 440 V, 10.4 amps, 60 Hz, 3 phase. Inlets: (1) 4 in. L x 4 in. W. Infeed with a 7 in. L x 7 in. W flange with (4) 1/2 in. dia. thru-holes at a center-to-center distance of 5-1/2 in. Outlets: (1) 4 in. dia. pulp discharge port, (1) 4 in. dia. liquid discharge with an 8-1/2 in. dia. flange and (8) 1/2 in. dia. thru-holes at a center-to-center distance of 2-1/2 in. Overall dimensions: 32 in. dia. x 40 in. H.