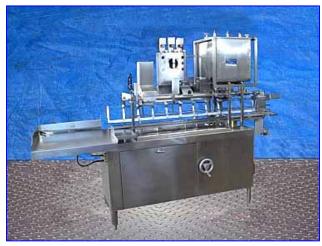

| Haskon Gable Top Former/3-Valve Filler Line |             |
|---------------------------------------------|-------------|
| Mfg: Haskon                                 | Model: 240X |
| Stock No.: 55.GOB2551a.15                   | Serial No.: |

(2) Haskon Gable Top Former/3-Valve Filler Lines. Model: 240X. Fills and seals standard cross section paper cartons. For free flowing liquids in 1/2 pint to 1/2 gallon sizes. Capacity 15 to 22 cartons/minute. Gas top seal. Valve diameter: 5/8 in. Distance between valves: 6 in. Pneumatic and hydraulic transmission. (2) Haskon Equipment Division Seal-O-Matic Formers. Model: 340-U. S/N's: 73-340-2395 and 69-340-2091. Century Motor, 3 hp, 1745 rpm, 230/460 V, 9.4/4.7 amps, 60 Hz, 3 phase. (6) Continental Hydraulics directional Valves. Square-D AC Control Relay Series A. Former (2 piece) at right angle to filler. Configuration: L shape. Overall dimensions (filler): 105 in. L x 44 in. W x 76 in. H. Overall dimensions (former): 84 in. L x 31 in. W x 74-1/2 in. H. (Filler: XMR22). (Line: XMR59).