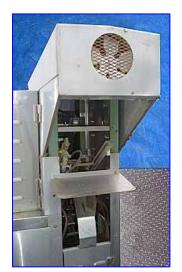

(2) Haskon Gable Top Former/3-Valve Filler Lines. Model: 240X. Fills and seals standard cross section paper cartons. For free flowing liquids in 1/2 pint to 1/2 gallon sizes. Capacity 15 to 22 cartons/minute. Gas top seal. Valve diameter: 5/8 in. Distance between valves: 6 in. Pneumatic and hydraulic transmission. (2) Haskon Equipment Division Seal-O-Matic Formers. Model: 340-U. S/N's: 73-340-2395 and 69-340-2091. Century Motor, 3 hp, 1745 rpm, 230/460 V, 9.4/4.7 amps, 60 Hz, 3 phase. (6) Continental Hydraulics directional Valves. Square-D AC Control Relay Series A. Former (2 piece) at right angle to filler. Configuration: L shape. Overall dimensions (filler): 105 in. L x 44 in. W x 76 in. H. Overall dimensions (former): 84 in. L x 31 in. W x 74-1/2 in. H. (Filler: XMR22). (Line: XMR59).