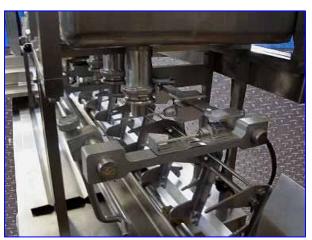

| Haskon Gable Top Former/3-Valve Filler Line |             |
|---------------------------------------------|-------------|
| Mfg: Haskon                                 | Model: 240X |
| Stock No.: 55.GOB2551a.15                   | Serial No.: |

(2) Haskon Gable Top Former/3-Valve Filler Lines. Model: 240X. Fills and seals standard cross section paper cartons. For free flowing liquids in 1/2 pint to 1/2 gallon sizes. Capacity 15 to 22 cartons/minute. Gas top seal. Valve diameter: 5/8 in. Distance between valves: 6 in. Pneumatic and hydraulic transmission. (2) Haskon Equipment Division Seal-O-Matic Formers. Model: 340-U. S/N's: 73-340-2395 and 69-340-2091. Century Motor, 3 hp, 1745 rpm, 230/460 V, 9.4/4.7 amps, 60 Hz, 3 phase. (6) Continental Hydraulics directional Valves. Square-D AC Control Relay Series A. Former (2 piece) at right angle to filler. Configuration: L shape. Overall dimensions (filler): 105 in. L x 44 in. W x 76 in. H. Overall dimensions (former): 84 in. L x 31 in. W x 74-1/2 in. H. (Filler: XMR22). (Line: XMR59).