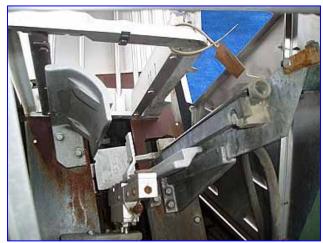

(2) Haskon Gable Top Former/3-Valve Filler Lines. Model: 240X. Fills and seals standard cross section paper cartons. For free flowing liquids in 1/2 pint to 1/2 gallon sizes. Capacity 15 to 22 cartons/minute. Gas top seal. Valve diameter: 5/8 in. Distance between valves: 6 in. Pneumatic and hydraulic transmission. (2) Haskon Equipment Division Seal-O-Matic Formers. Model: 340-U. S/N's: 73-340-2395 and 69-340-2091. Century Motor, 3 hp, 1745 rpm, 230/460 V, 9.4/4.7 amps, 60 Hz, 3 phase. (6) Continental Hydraulics directional Valves. Square-D AC Control Relay Series A. Former (2 piece) at right angle to filler. Configuration: L shape. Overall dimensions (filler): 105 in. L x 44 in. W x 76 in. H. Overall dimensions (former): 84 in. L x 31 in. W x 74-1/2 in. H. (Filler: XMR22). (Line: XMR59).