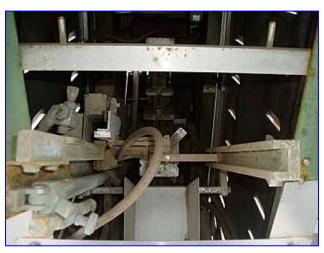

(2) Haskon Gable Top Former/3-Valve Filler Lines. Model: 240X. Fills and seals standard cross section paper cartons. For free flowing liquids in 1/2 pint to 1/2 gallon sizes. Capacity 15 to 22 cartons/minute. Gas top seal. Valve diameter: 5/8 in. Distance between valves: 6 in. Pneumatic and hydraulic transmission. (2) Haskon Equipment Division Seal-O-Matic Formers. Model: 340-U. S/N's: 73-340-2395 and 69-340-2091. Century Motor, 3 hp, 1745 rpm, 230/460 V, 9.4/4.7 amps, 60 Hz, 3 phase. (6) Continental Hydraulics directional Valves. Square-D AC Control Relay Series A. Former (2 piece) at right angle to filler. Configuration: L shape. Overall dimensions (filler): 105 in. L x 44 in. W x 76 in. H. Overall dimensions (former): 84 in. L x 31 in. W x 74-1/2 in. H. (Filler: XMR22). (Line: XMR59).