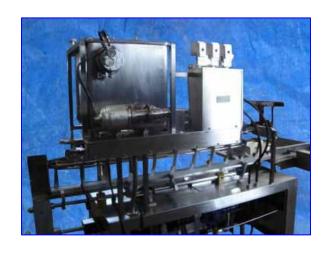

(2) Haskon Gable Top Former/3-Valve Filler Lines. Model: 240X. Fills and seals standard cross section paper cartons. For free flowing liquids in 1/2 pint to 1/2 gallon sizes. Capacity 15 to 22 cartons/minute. Gas top seal. Valve diameter: 5/8 in. Distance between valves: 6 in. Pneumatic and hydraulic transmission. (2) Haskon Equipment Division Seal-O-Matic Formers. Model: 340-U. S/N's: 73-340-2395 and 69-340-2091. Century Motor, 3 hp, 1745 rpm, 230/460 V, 9.4/4.7 amps, 60 Hz, 3 phase. (6) Continental Hydraulics directional Valves. Square-D AC Control Relay Series A. Former (2 piece) at right angle to filler. Configuration: L shape. Overall dimensions (filler): 105 in. L x 44 in. W x 76 in. H. Overall dimensions (former): 84 in. L x 31 in. W x 74-1/2 in. H. (Filler: XMR22). (Line: XMR59).