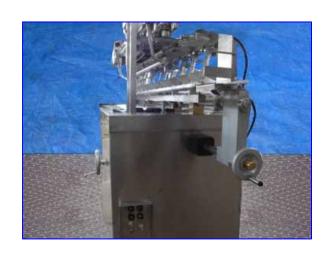

(2) Haskon Gable Top Former/3-Valve Filler Lines. Model: 240X. Fills and seals standard cross section paper cartons. For free flowing liquids in 1/2 pint to 1/2 gallon sizes. Capacity 15 to 22 cartons/minute. Gas top seal. Valve diameter: 5/8 in. Distance between valves: 6 in. Pneumatic and hydraulic transmission. (2) Haskon Equipment Division Seal-O-Matic Formers. Model: 340-U. S/N's: 73-340-2395 and 69-340-2091. Century Motor, 3 hp, 1745 rpm, 230/460 V, 9.4/4.7 amps, 60 Hz, 3 phase. (6) Continental Hydraulics directional Valves. Square-D AC Control Relay Series A. Former (2 piece) at right angle to filler. Configuration: L shape. Overall dimensions (filler): 105 in. L x 44 in. W x 76 in. H. Overall dimensions (former): 84 in. L x 31 in. W x 74-1/2 in. H. (Filler: XMR22). (Line: XMR59).