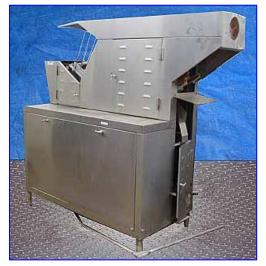

(2) Haskon Gable Top Former/3-Valve Filler Lines. Model: 240X. Fills and seals standard cross section paper cartons. For free flowing liquids in 1/2 pint to 1/2 gallon sizes. Capacity 15 to 22 cartons/minute. Gas top seal. Valve diameter: 5/8 in. Distance between valves: 6 in. Pneumatic and hydraulic transmission. (2) Haskon Equipment Division Seal-O-Matic Formers. Model: 340-U. S/N's: 73-340-2395 and 69-340-2091. Century Motor, 3 hp, 1745 rpm, 230/460 V, 9.4/4.7 amps, 60 Hz, 3 phase. (6) Continental Hydraulics directional Valves. Square-D AC Control Relay Series A. Former (2 piece) at right angle to filler. Configuration: L shape. Overall dimensions (filler): 105 in. L x 44 in. W x 76 in. H. Overall dimensions (former): 84 in. L x 31 in. W x 74-1/2 in. H. (Filler: XMR22). (Line: XMR59).