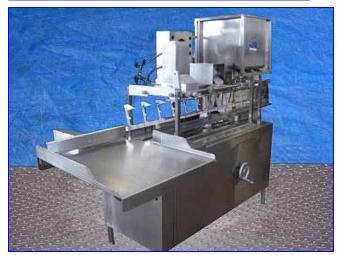

| Haskon Gable Top Former/3-Valve Filler Line |             |
|---------------------------------------------|-------------|
| Mfg: Haskon                                 | Model: 240X |
| Stock No.: 55.GOB2551a.15                   | Serial No.: |

(2) Haskon Gable Top Former/3-Valve Filler Lines. Model: 240X. Fills and seals standard cross section paper cartons. For free flowing liquids in 1/2 pint to 1/2 gallon sizes. Capacity 15 to 22 cartons/minute. Gas top seal. Valve diameter: 5/8 in. Distance between valves: 6 in. Pneumatic and hydraulic transmission. (2) Haskon Equipment Division Seal-O-Matic Formers. Model: 340-U. S/N's: 73-340-2395 and 69-340-2091. Century Motor, 3 hp, 1745 rpm, 230/460 V, 9.4/4.7 amps, 60 Hz, 3 phase. (6) Continental Hydraulics directional Valves. Square-D AC Control Relay Series A. Former (2 piece) at right angle to filler. Configuration: L shape. Overall dimensions (filler): 105 in. L x 44 in. W x 76 in. H. Overall dimensions (former): 84 in. L x 31 in. W x 74-1/2 in. H. (Filler: XMR22). (Line: XMR59).