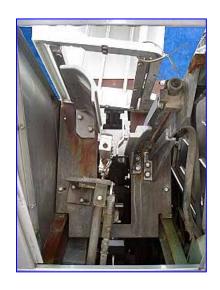

(2) Haskon Gable Top Former/3-Valve Filler Lines. Model: 240X. Fills and seals standard cross section paper cartons. For free flowing liquids in 1/2 pint to 1/2 gallon sizes. Capacity 15 to 22 cartons/minute. Gas top seal. Valve diameter: 5/8 in. Distance between valves: 6 in. Pneumatic and hydraulic transmission. (2) Haskon Equipment Division Seal-O-Matic Formers. Model: 340-U. S/N's: 73-340-2395 and 69-340-2091. Century Motor, 3 hp, 1745 rpm, 230/460 V, 9.4/4.7 amps, 60 Hz, 3 phase. (6) Continental Hydraulics directional Valves. Square-D AC Control Relay Series A. Former (2 piece) at right angle to filler. Configuration: L shape. Overall dimensions (filler): 105 in. L x 44 in. W x 76 in. H. Overall dimensions (former): 84 in. L x 31 in. W x 74-1/2 in. H. (Filler: XMR22). (Line: XMR59).