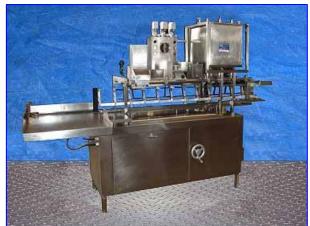

(2) Haskon Gable Top Former/3-Valve Filler Lines. Model: 240X. Fills and seals standard cross section paper cartons. For free flowing liquids in 1/2 pint to 1/2 gallon sizes. Capacity 15 to 22 cartons/minute. Gas top seal. Valve diameter: 5/8 in. Distance between valves: 6 in. Pneumatic and hydraulic transmission. (2) Haskon Equipment Division Seal-O-Matic Formers. Model: 340-U. S/N's: 73-340-2395 and 69-340-2091. Century Motor, 3 hp, 1745 rpm, 230/460 V, 9.4/4.7 amps, 60 Hz, 3 phase. (6) Continental Hydraulics directional Valves. Square-D AC Control Relay Series A. Former (2 piece) at right angle to filler. Configuration: L shape. Overall dimensions (filler): 105 in. L x 44 in. W x 76 in. H. Overall dimensions (former): 84 in. L x 31 in. W x 74-1/2 in. H. (Filler: XMR22). (Line: XMR59).