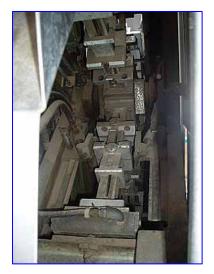

(2) Haskon Gable Top Former/3-Valve Filler Lines. Model: 240X. Fills and seals standard cross section paper cartons. For free flowing liquids in 1/2 pint to 1/2 gallon sizes. Capacity 15 to 22 cartons/minute. Gas top seal. Valve diameter: 5/8 in. Distance between valves: 6 in. Pneumatic and hydraulic transmission. (2) Haskon Equipment Division Seal-O-Matic Formers. Model: 340-U. S/N's: 73-340-2395 and 69-340-2091. Century Motor, 3 hp, 1745 rpm, 230/460 V, 9.4/4.7 amps, 60 Hz, 3 phase. (6) Continental Hydraulics directional Valves. Square-D AC Control Relay Series A. Former (2 piece) at right angle to filler. Configuration: L shape. Overall dimensions (filler): 105 in. L x 44 in. W x 76 in. H. Overall dimensions (former): 84 in. L x 31 in. W x 74-1/2 in. H. (Filler: XMR22). (Line: XMR59).