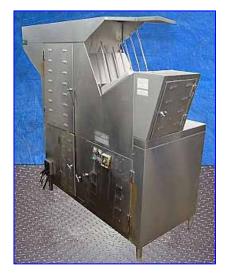

(2) Haskon Gable Top Former/3-Valve Filler Lines. Model: 240X. Fills and seals standard cross section paper cartons. For free flowing liquids in 1/2 pint to 1/2 gallon sizes. Capacity 15 to 22 cartons/minute. Gas top seal. Valve diameter: 5/8 in. Distance between valves: 6 in. Pneumatic and hydraulic transmission. (2) Haskon Equipment Division Seal-O-Matic Formers. Model: 340-U. S/N's: 73-340-2395 and 69-340-2091. Century Motor, 3 hp, 1745 rpm, 230/460 V, 9.4/4.7 amps, 60 Hz, 3 phase. (6) Continental Hydraulics directional Valves. Square-D AC Control Relay Series A. Former (2 piece) at right angle to filler. Configuration: L shape. Overall dimensions (filler): 105 in. L x 44 in. W x 76 in. H. Overall dimensions (former): 84 in. L x 31 in. W x 74-1/2 in. H. (Filler: XMR22). (Line: XMR59).