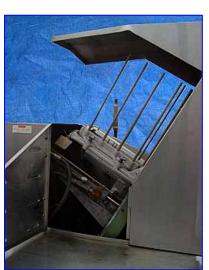

(2) Haskon Gable Top Former/3-Valve Filler Lines. Model: 240X. Fills and seals standard cross section paper cartons. For free flowing liquids in 1/2 pint to 1/2 gallon sizes. Capacity 15 to 22 cartons/minute. Gas top seal. Valve diameter: 5/8 in. Distance between valves: 6 in. Pneumatic and hydraulic transmission. (2) Haskon Equipment Division Seal-O-Matic Formers. Model: 340-U. S/N's: 73-340-2395 and 69-340-2091. Century Motor, 3 hp, 1745 rpm, 230/460 V, 9.4/4.7 amps, 60 Hz, 3 phase. (6) Continental Hydraulics directional Valves. Square-D AC Control Relay Series A. Former (2 piece) at right angle to filler. Configuration: L shape. Overall dimensions (filler): 105 in. L x 44 in. W x 76 in. H. Overall dimensions (former): 84 in. L x 31 in. W x 74-1/2 in. H. (Filler: XMR22). (Line: XMR59).