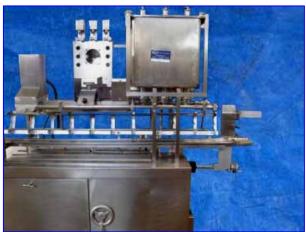

| Haskon Gable Top Former/3-Valve Filler Line |             |
|---------------------------------------------|-------------|
| Mfg: Haskon                                 | Model: 240X |
| Stock No.: 55.GOB2551a.15                   | Serial No.: |

(2) Haskon Gable Top Former/3-Valve Filler Lines. Model: 240X. Fills and seals standard cross section paper cartons. For free flowing liquids in 1/2 pint to 1/2 gallon sizes. Capacity 15 to 22 cartons/minute. Gas top seal. Valve diameter: 5/8 in. Distance between valves: 6 in. Pneumatic and hydraulic transmission. (2) Haskon Equipment Division Seal-O-Matic Formers. Model: 340-U. S/N's: 73-340-2395 and 69-340-2091. Century Motor, 3 hp, 1745 rpm, 230/460 V, 9.4/4.7 amps, 60 Hz, 3 phase. (6) Continental Hydraulics directional Valves. Square-D AC Control Relay Series A. Former (2 piece) at right angle to filler. Configuration: L shape. Overall dimensions (filler): 105 in. L x 44 in. W x 76 in. H. Overall dimensions (former): 84 in. L x 31 in. W x 74-1/2 in. H. (Filler: XMR22). (Line: XMR59).