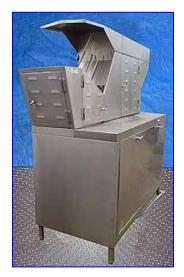

(2) Haskon Gable Top Former/3-Valve Filler Lines. Model: 240X. Fills and seals standard cross section paper cartons. For free flowing liquids in 1/2 pint to 1/2 gallon sizes. Capacity 15 to 22 cartons/minute. Gas top seal. Valve diameter: 5/8 in. Distance between valves: 6 in. Pneumatic and hydraulic transmission. (2) Haskon Equipment Division Seal-O-Matic Formers. Model: 340-U. S/N's: 73-340-2395 and 69-340-2091. Century Motor, 3 hp, 1745 rpm, 230/460 V, 9.4/4.7 amps, 60 Hz, 3 phase. (6) Continental Hydraulics directional Valves. Square-D AC Control Relay Series A. Former (2 piece) at right angle to filler. Configuration: L shape. Overall dimensions (filler): 105 in. L x 44 in. W x 76 in. H. Overall dimensions (former): 84 in. L x 31 in. W x 74-1/2 in. H. (Filler: XMR22). (Line: XMR59).