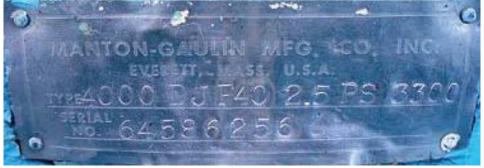

| APV Gaulin Painted Frame Homogenizer - 2,500 PSI |                     |
|--------------------------------------------------|---------------------|
| Mfg: APV Gaulin                                  | Model: 4000-DJF4O   |
| Stock No: GOB7501.40                             | Serial No: 64586256 |

APV Gaulin Painted Frame Homogenizer. Model: 4000-DJF4O. S/N: 64586256. Nominal capacity: 4000 gph. 2-stage manual valve assembly. 2-3/4 in. dia. plungers. 2,500 psi. Pressure and flowrate can be modified/adjusted to suit your needs. Tapered seat ball valve cylinders. Currently unit is missing: motor, motor pulley, (2) Homogenizing Valves, (1) Plunger, and has side cover damage. Overall dimensions: 6 ft. 3 in. L x 5 ft. 5 in. W x 5 ft. 3 in. H.