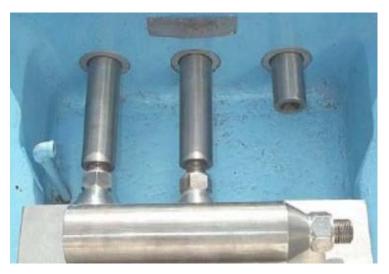

APV Gaulin Painted Frame Homogenizer. Model: 4000-DJF4O. S/N: 64586256. Nominal capacity: 4000 gph. 2-stage manual valve assembly. 2-3/4 in. dia. plungers. 2,500 psi. Pressure and flowrate can be modified/adjusted to suit your needs. Tapered seat ball valve cylinders. Currently unit is missing: motor, motor pulley, (2) Homogenizing Valves, (1) Plunger, and has side cover damage. Overall dimensions: 6 ft. 3 in. L x 5 ft. 5 in. W x 5 ft. 3 in. H.