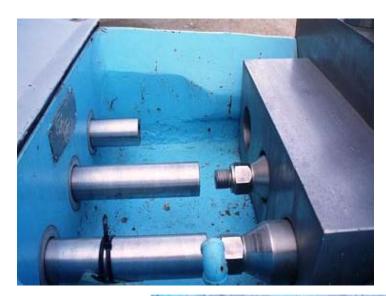

APV Gaulin Painted Frame Homogenizer. Model: 4000-DJF4O. S/N: 64586256. Nominal capacity: 4000 gph. 2-stage manual valve assembly. 2-3/4 in. dia. plungers. 2,500 psi. Pressure and flowrate can be modified/adjusted to suit your needs. Tapered seat ball valve cylinders. Currently unit is missing: motor, motor pulley, (2) Homogenizing Valves, (1) Plunger, and has side cover damage. Overall dimensions: 6 ft. 3 in. L x 5 ft. 5 in. W x 5 ft. 3 in. H.