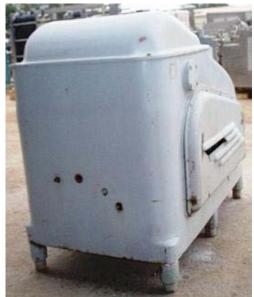

APV Gaulin Painted Frame Homogenizer. Model: 4000-DJF4O. S/N: 64586256. Nominal capacity: 4000 gph. 2-stage manual valve assembly. 2-3/4 in. dia. plungers. 2,500 psi. Pressure and flowrate can be modified/adjusted to suit your needs. Tapered seat ball valve cylinders. Currently unit is missing: motor, motor pulley, (2) Homogenizing Valves, (1) Plunger, and has side cover damage. Overall dimensions: 6 ft. 3 in. L x 5 ft. 5 in. W x 5 ft. 3 in. H.