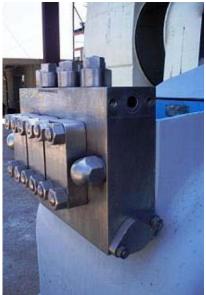

APV Gaulin Painted Frame Homogenizer. Model: 4000-DJF4O. S/N: 64586256. Nominal capacity: 4000 gph. 2-stage manual valve assembly. 2-3/4 in. dia. plungers. 2,500 psi. Pressure and flowrate can be modified/adjusted to suit your needs. Tapered seat ball valve cylinders. Currently unit is missing: motor, motor pulley, (2) Homogenizing Valves, (1) Plunger, and has side cover damage. Overall dimensions: 6 ft. 3 in. L x 5 ft. 5 in. W x 5 ft. 3 in. H.