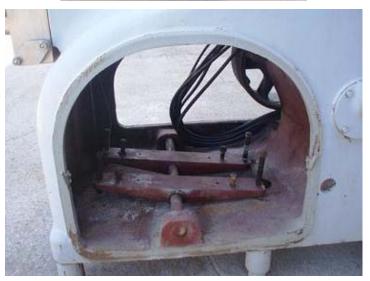

APV Gaulin Painted Frame Homogenizer. Model: 4000-DJF4O. S/N: 64586256. Nominal capacity: 4000 gph. 2-stage manual valve assembly. 2-3/4 in. dia. plungers. 2,500 psi. Pressure and flowrate can be modified/adjusted to suit your needs. Tapered seat ball valve cylinders. Currently unit is missing: motor, motor pulley, (2) Homogenizing Valves, (1) Plunger, and has side cover damage. Overall dimensions: 6 ft. 3 in. L x 5 ft. 5 in. W x 5 ft. 3 in. H.