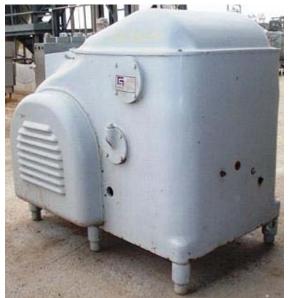

APV Gaulin Painted Frame Homogenizer. Model: 4000-DJF4O. S/N: 64586256. Nominal capacity: 4000 gph. 2-stage manual valve assembly. 2-3/4 in. dia. plungers. 2,500 psi. Pressure and flowrate can be modified/adjusted to suit your needs. Tapered seat ball valve cylinders. Currently unit is missing: motor, motor pulley, (2) Homogenizing Valves, (1) Plunger, and has side cover damage. Overall dimensions: 6 ft. 3 in. L x 5 ft. 5 in. W x 5 ft. 3 in. H.