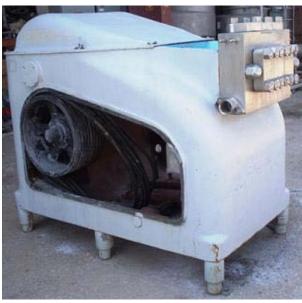

APV Gaulin Painted Frame Homogenizer. Model: 4000-DJF4O. S/N: 64586256. Nominal capacity: 4000 gph. 2-stage manual valve assembly. 2-3/4 in. dia. plungers. 2,500 psi. Pressure and flowrate can be modified/adjusted to suit your needs. Tapered seat ball valve cylinders. Currently unit is missing: motor, motor pulley, (2) Homogenizing Valves, (1) Plunger, and has side cover damage. Overall dimensions: 6 ft. 3 in. L x 5 ft. 5 in. W x 5 ft. 3 in. H.