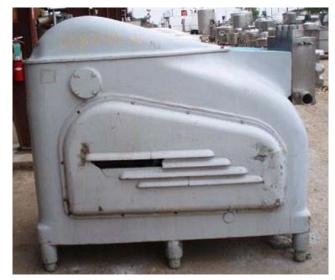

APV Gaulin Painted Frame Homogenizer. Model: 4000-DJF4O. S/N: 64586256. Nominal capacity: 4000 gph. 2-stage manual valve assembly. 2-3/4 in. dia. plungers. 2,500 psi. Pressure and flowrate can be modified/adjusted to suit your needs. Tapered seat ball valve cylinders. Currently unit is missing: motor, motor pulley, (2) Homogenizing Valves, (1) Plunger, and has side cover damage. Overall dimensions: 6 ft. 3 in. L x 5 ft. 5 in. W x 5 ft. 3 in. H.