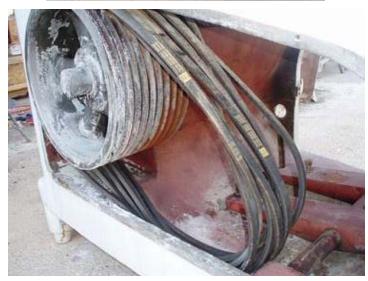

APV Gaulin Painted Frame Homogenizer. Model: 4000-DJF4O. S/N: 64586256. Nominal capacity: 4000 gph. 2-stage manual valve assembly. 2-3/4 in. dia. plungers. 2,500 psi. Pressure and flowrate can be modified/adjusted to suit your needs. Tapered seat ball valve cylinders. Currently unit is missing: motor, motor pulley, (2) Homogenizing Valves, (1) Plunger, and has side cover damage. Overall dimensions: 6 ft. 3 in. L x 5 ft. 5 in. W x 5 ft. 3 in. H.