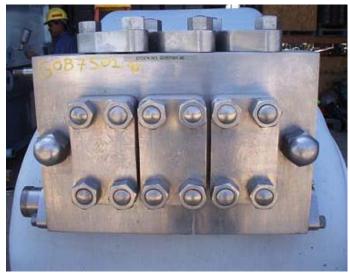

APV Gaulin Painted Frame Homogenizer. Model: 4000-DJF4O. S/N: 64586256. Nominal capacity: 4000 gph. 2-stage manual valve assembly. 2-3/4 in. dia. plungers. 2,500 psi. Pressure and flowrate can be modified/adjusted to suit your needs. Tapered seat ball valve cylinders. Currently unit is missing: motor, motor pulley, (2) Homogenizing Valves, (1) Plunger, and has side cover damage. Overall dimensions: 6 ft. 3 in. L x 5 ft. 5 in. W x 5 ft. 3 in. H.