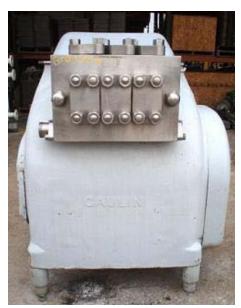

APV Gaulin Painted Frame Homogenizer. Model: 4000-DJF4O. S/N: 64586256. Nominal capacity: 4000 gph. 2-stage manual valve assembly. 2-3/4 in. dia. plungers. 2,500 psi. Pressure and flowrate can be modified/adjusted to suit your needs. Tapered seat ball valve cylinders. Currently unit is missing: motor, motor pulley, (2) Homogenizing Valves, (1) Plunger, and has side cover damage. Overall dimensions: 6 ft. 3 in. L x 5 ft. 5 in. W x 5 ft. 3 in. H.