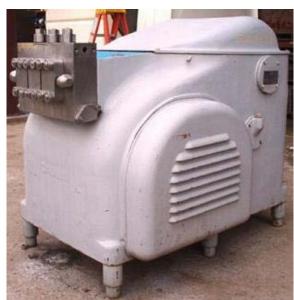

APV Gaulin Painted Frame Homogenizer. Model: 4000-DJF4O. S/N: 64586256. Nominal capacity: 4000 gph. 2-stage manual valve assembly. 2-3/4 in. dia. plungers. 2,500 psi. Pressure and flowrate can be modified/adjusted to suit your needs. Tapered seat ball valve cylinders. Currently unit is missing: motor, motor pulley, (2) Homogenizing Valves, (1) Plunger, and has side cover damage. Overall dimensions: 6 ft. 3 in. L x 5 ft. 5 in. W x 5 ft. 3 in. H.