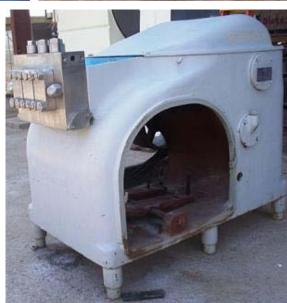

APV Gaulin Painted Frame Homogenizer. Model: 4000-DJF4O. S/N: 64586256. Nominal capacity: 4000 gph. 2-stage manual valve assembly. 2-3/4 in. dia. plungers. 2,500 psi. Pressure and flowrate can be modified/adjusted to suit your needs. Tapered seat ball valve cylinders. Currently unit is missing: motor, motor pulley, (2) Homogenizing Valves, (1) Plunger, and has side cover damage. Overall dimensions: 6 ft. 3 in. L x 5 ft. 5 in. W x 5 ft. 3 in. H.