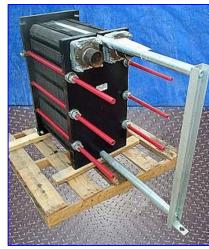

| Un-used 2003 Alfa Laval Plate Heat Exchanger |                        |
|----------------------------------------------|------------------------|
| Mfg: Alfa Laval                              | Model: M10BFG          |
| Stock No. GPS010.                            | Serial No. 30105-68510 |

Un-used 2003 Alfa Laval Plate Heat Exchanger. Model: M10BFG. S/N: 30105-68510. (177) Stainless steel plates. Heating surface area: approx. 457.3 sq. ft. MAWP: 150 psi @ 210 °F. MDMT: -20 °F @ 150 psi. Single pass. Inlets/outlets: (4) 4 in. diameter (8) ports with 5/8 in. diameter attachment bolts at a center-to-center distance of 7-1/2 in. Suitable for industrial and HVAC applications with clean, homogeneous, solid-free liquids. Overall dimensions: 59 in. L x 19 in. W x 39 in. H.