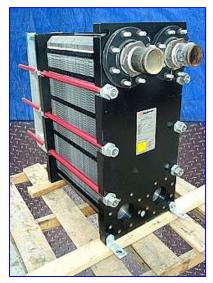

Un-used 2003 Alfa Laval Plate Heat Exchanger. Model: M10BFG. S/N: 30105-68510. (177) Stainless steel plates. Heating surface area: approx. 457.3 sq. ft. MAWP: 150 psi @ 210 °F. MDMT: -20 °F @ 150 psi. Single pass. Inlets/outlets: (4) 4 in. diameter (8) ports with 5/8 in. diameter attachment bolts at a center-to-center distance of 7-1/2 in. Suitable for industrial and HVAC applications with clean, homogeneous, solid-free liquids. Overall dimensions: 59 in. L x 19 in. W x 39 in. H.