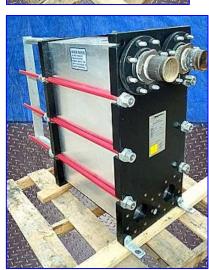

| Un-used 2003 Alfa Laval Plate Heat Exchanger |                        |
|----------------------------------------------|------------------------|
| Mfg: Alfa Laval                              | Model: M10BFG          |
| Stock No. GPS010.                            | Serial No. 30105-68510 |

Un-used 2003 Alfa Laval Plate Heat Exchanger. Model: M10BFG. S/N: 30105-68510. (177) Stainless steel plates. Heating surface area: approx. 457.3 sq. ft. MAWP: 150 psi @ 210 °F. MDMT: -20 °F @ 150 psi. Single pass. Inlets/outlets: (4) 4 in. diameter (8) ports with 5/8 in. diameter attachment bolts at a center-to-center distance of 7-1/2 in. Suitable for industrial and HVAC applications with clean, homogeneous, solid-free liquids. Overall dimensions: 59 in. L x 19 in. W x 39 in. H.