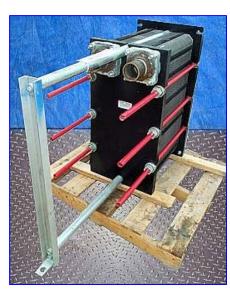

Un-used 2003 Alfa Laval Plate Heat Exchanger. Model: M10BFG. S/N: 30105-68510. (177) Stainless steel plates. Heating surface area: approx. 457.3 sq. ft. MAWP: 150 psi @ 210 °F. MDMT: -20 °F @ 150 psi. Single pass. Inlets/outlets: (4) 4 in. diameter (8) ports with 5/8 in. diameter attachment bolts at a center-to-center distance of 7-1/2 in. Suitable for industrial and HVAC applications with clean, homogeneous, solid-free liquids. Overall dimensions: 59 in. L x 19 in. W x 39 in. H.