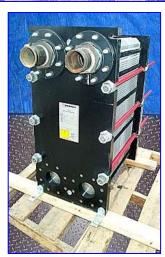

| Un-used 2003 Alfa Laval Plate Heat Exchanger |                        |
|----------------------------------------------|------------------------|
| Mfg: Alfa Laval                              | Model: M10BFG          |
| Stock No. GPS010.                            | Serial No. 30105-68510 |

Un-used 2003 Alfa Laval Plate Heat Exchanger. Model: M10BFG. S/N: 30105-68510. (177) Stainless steel plates. Heating surface area: approx. 457.3 sq. ft. MAWP: 150 psi @ 210 °F. MDMT: -20 °F @ 150 psi. Single pass. Inlets/outlets: (4) 4 in. diameter (8) ports with 5/8 in. diameter attachment bolts at a center-to-center distance of 7-1/2 in. Suitable for industrial and HVAC applications with clean, homogeneous, solid-free liquids. Overall dimensions: 59 in. L x 19 in. W x 39 in. H.