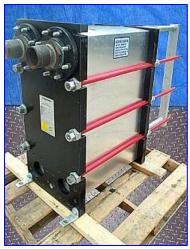

Un-used 2003 Alfa Laval Plate Heat Exchanger. Model: M10BFG. S/N: 30105-68510. (177) Stainless steel plates. Heating surface area: approx. 457.3 sq. ft. MAWP: 150 psi @ 210 °F. MDMT: -20 °F @ 150 psi. Single pass. Inlets/outlets: (4) 4 in. diameter (8) ports with 5/8 in. diameter attachment bolts at a center-to-center distance of 7-1/2 in. Suitable for industrial and HVAC applications with clean, homogeneous, solid-free liquids. Overall dimensions: 59 in. L x 19 in. W x 39 in. H.