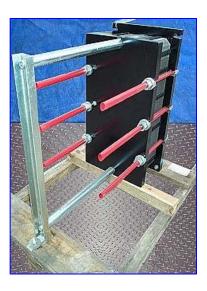

Un-used 2003 Alfa Laval Plate Heat Exchanger. Model: M10BFG. S/N: 30105-72275. (77) Stainless steel plates. Heating surface area: approx. 193.8 sq. ft. MAWP: 150 psi @ 230 °F. MDMT: -20 °F @ 150 psi. Single pass. Inlets/outlets: (4) 4 in. diameter (8) ports with 5/8 in. diameter attachment bolts at a center-to-center distance of 7-1/2 in. Suitable for industrial and HVAC applications with clean, homogeneous, solid-free liquids. Overall dimensions: 42 in. L x 19 in. W x 39 in. H.