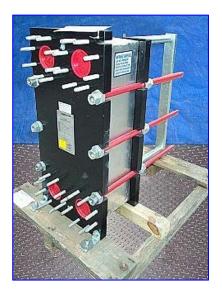

Un-used 2003 Alfa Laval Plate Heat Exchanger. Model: M10BFG. S/N: 30105-72275. (77) Stainless steel plates. Heating surface area: approx. 193.8 sq. ft. MAWP: 150 psi @ 230 °F. MDMT: -20 °F @ 150 psi. Single pass. Inlets/outlets: (4) 4 in. diameter (8) ports with 5/8 in. diameter attachment bolts at a center-to-center distance of 7-1/2 in. Suitable for industrial and HVAC applications with clean, homogeneous, solid-free liquids. Overall dimensions: 42 in. L x 19 in. W x 39 in. H.