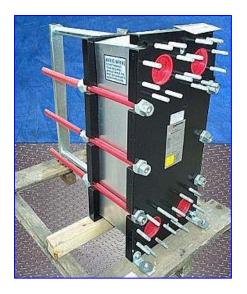

Un-used 2003 Alfa Laval Plate Heat Exchanger. Model: M10BFG. S/N: 30105-72275. (77) Stainless steel plates. Heating surface area: approx. 193.8 sq. ft. MAWP: 150 psi @ 230 °F. MDMT: -20 °F @ 150 psi. Single pass. Inlets/outlets: (4) 4 in. diameter (8) ports with 5/8 in. diameter attachment bolts at a center-to-center distance of 7-1/2 in. Suitable for industrial and HVAC applications with clean, homogeneous, solid-free liquids. Overall dimensions: 42 in. L x 19 in. W x 39 in. H.