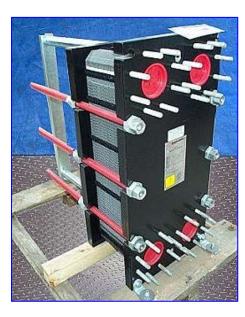

Un-used 2003 Alfa Laval Plate Heat Exchanger. Model: M10BFG. S/N: 30105-72275. (77) Stainless steel plates. Heating surface area: approx. 193.8 sq. ft. MAWP: 150 psi @ 230 °F. MDMT: -20 °F @ 150 psi. Single pass. Inlets/outlets: (4) 4 in. diameter (8) ports with 5/8 in. diameter attachment bolts at a center-to-center distance of 7-1/2 in. Suitable for industrial and HVAC applications with clean, homogeneous, solid-free liquids. Overall dimensions: 42 in. L x 19 in. W x 39 in. H.