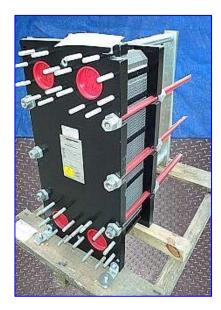

Un-used 2003 Alfa Laval Plate Heat Exchanger. Model: M10BFG. S/N: 30105-72275. (77) Stainless steel plates. Heating surface area: approx. 193.8 sq. ft. MAWP: 150 psi @ 230 °F. MDMT: -20 °F @ 150 psi. Single pass. Inlets/outlets: (4) 4 in. diameter (8) ports with 5/8 in. diameter attachment bolts at a center-to-center distance of 7-1/2 in. Suitable for industrial and HVAC applications with clean, homogeneous, solid-free liquids. Overall dimensions: 42 in. L x 19 in. W x 39 in. H.