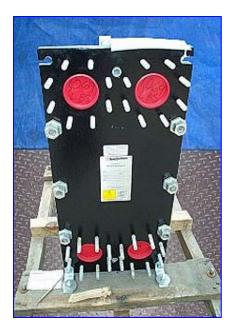

Un-used 2003 Alfa Laval Plate Heat Exchanger. Model: M10BFG. S/N: 30105-72275. (77) Stainless steel plates. Heating surface area: approx. 193.8 sq. ft. MAWP: 150 psi @ 230 °F. MDMT: -20 °F @ 150 psi. Single pass. Inlets/outlets: (4) 4 in. diameter (8) ports with 5/8 in. diameter attachment bolts at a center-to-center distance of 7-1/2 in. Suitable for industrial and HVAC applications with clean, homogeneous, solid-free liquids. Overall dimensions: 42 in. L x 19 in. W x 39 in. H.