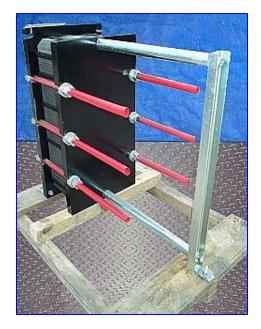

Un-used 2003 Alfa Laval Plate Heat Exchanger. Model: M10BFG. S/N: 30105-72275. (77) Stainless steel plates. Heating surface area: approx. 193.8 sq. ft. MAWP: 150 psi @ 230 °F. MDMT: -20 °F @ 150 psi. Single pass. Inlets/outlets: (4) 4 in. diameter (8) ports with 5/8 in. diameter attachment bolts at a center-to-center distance of 7-1/2 in. Suitable for industrial and HVAC applications with clean, homogeneous, solid-free liquids. Overall dimensions: 42 in. L x 19 in. W x 39 in. H.