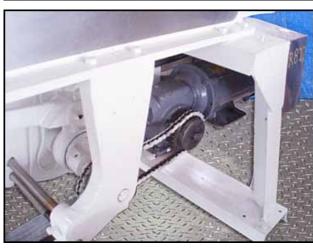

Lynch Ice Cream Sandwich Machine. Model SMW5-10. Capacity: 100/minute. 5 in. W product lane. 1-1/4 in. slots on wheel. Punch area: 1-1/2 in. x 5 in. Currently setup to cut: 5-1/2 in. L x 4-3/4 in. W x 1-1/2 in. H. Unit is equipped with forward and reverse controls and a Morse variable frequency drive. Baldor Industrial Motor, 3/4 hp, 1750 rpm, 90 VDC. Winsmith Speed reducer, 10 ratio, 175 final rpm. Overall dimensions 6 ft. 7 in. L x 2 ft. 7 in. W x 5 ft. 3 in. H.