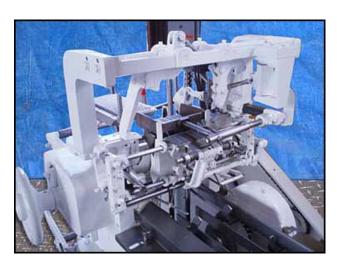

Lynch Ice Cream Sandwich Machine. Model SMW5-10. Capacity: 100/minute. 5 in. W product lane. 1-1/4 in. slots on wheel. Punch area: 1-1/2 in. x 5 in. Currently setup to cut: 5-1/2 in. L x 4-3/4 in. W x 1-1/2 in. H. Unit is equipped with forward and reverse controls and a Morse variable frequency drive. Baldor Industrial Motor, 3/4 hp, 1750 rpm, 90 VDC. Winsmith Speed reducer, 10 ratio, 175 final rpm. Overall dimensions 6 ft. 7 in. L x 2 ft. 7 in. W x 5 ft. 3 in. H.