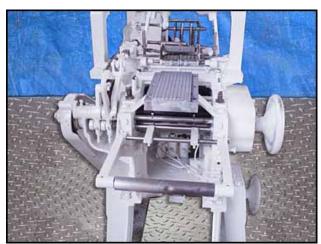

Lynch Ice Cream Sandwich Machine. Model SMW5-10. Capacity: 100/minute. 5 in. W product lane. 1-1/4 in. slots on wheel. Punch area: 1-1/2 in. x 5 in. Currently setup to cut: 5-1/2 in. L x 4-3/4 in. W x 1-1/2 in. H. Unit is equipped with forward and reverse controls and a Morse variable frequency drive. Baldor Industrial Motor, 3/4 hp, 1750 rpm, 90 VDC. Winsmith Speed reducer, 10 ratio, 175 final rpm. Overall dimensions 6 ft. 7 in. L x 2 ft. 7 in. W x 5 ft. 3 in. H.