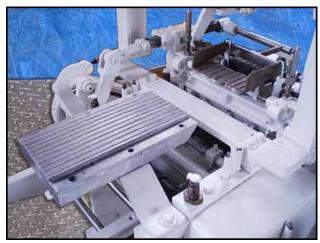

Lynch Ice Cream Sandwich Machine. Model SMW5-10. Capacity: 100/minute. 5 in. W product lane. 1-1/4 in. slots on wheel. Punch area: 1-1/2 in. x 5 in. Currently setup to cut: 5-1/2 in. L x 4-3/4 in. W x 1-1/2 in. H. Unit is equipped with forward and reverse controls and a Morse variable frequency drive. Baldor Industrial Motor, 3/4 hp, 1750 rpm, 90 VDC. Winsmith Speed reducer, 10 ratio, 175 final rpm. Overall dimensions 6 ft. 7 in. L x 2 ft. 7 in. W x 5 ft. 3 in. H.