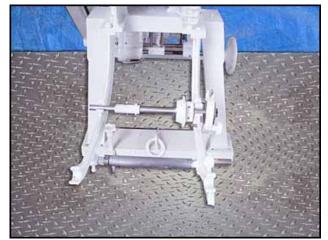

| Lynch Ice Cream Sandwich Machine |                |
|----------------------------------|----------------|
| Mfg: Lynch                       | Model: SMW5-10 |
| Stock No.: 195.GR822             | Serial No.:    |

Lynch Ice Cream Sandwich Machine. Model SMW5-10. Capacity: 100/minute. 5 in. W product lane. 1-1/4 in. slots on wheel. Punch area: 1-1/2 in. x 5 in. Currently setup to cut: 5-1/2 in. L x 4-3/4 in. W x 1-1/2 in. H. Unit is equipped with forward and reverse controls and a Morse variable frequency drive. Baldor Industrial Motor, 3/4 hp, 1750 rpm, 90 VDC. Winsmith Speed reducer, 10 ratio, 175 final rpm. Overall dimensions 6 ft. 7 in. L x 2 ft. 7 in. W x 5 ft. 3 in. H.