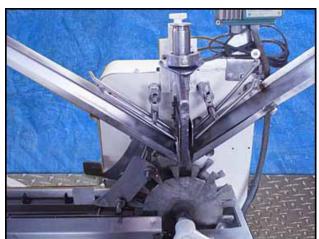

Lynch Ice Cream Sandwich Machine. Model SMW5-10. Capacity: 100/minute. 5 in. W product lane. 1-1/4 in. slots on wheel. Punch area: 1-1/2 in. x 5 in. Currently setup to cut: 5-1/2 in. L x 4-3/4 in. W x 1-1/2 in. H. Unit is equipped with forward and reverse controls and a Morse variable frequency drive. Baldor Industrial Motor, 3/4 hp, 1750 rpm, 90 VDC. Winsmith Speed reducer, 10 ratio, 175 final rpm. Overall dimensions 6 ft. 7 in. L x 2 ft. 7 in. W x 5 ft. 3 in. H.