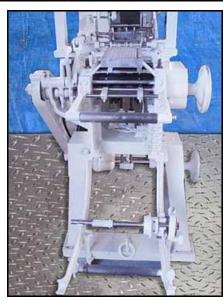

| Lynch Ice Cream Sandwich Machine |                |
|----------------------------------|----------------|
| Mfg: Lynch                       | Model: SMW5-10 |
| Stock No.: 195.GR822             | Serial No.:    |

Lynch Ice Cream Sandwich Machine. Model SMW5-10. Capacity: 100/minute. 5 in. W product lane. 1-1/4 in. slots on wheel. Punch area: 1-1/2 in. x 5 in. Currently setup to cut: 5-1/2 in. L x 4-3/4 in. W x 1-1/2 in. H. Unit is equipped with forward and reverse controls and a Morse variable frequency drive. Baldor Industrial Motor, 3/4 hp, 1750 rpm, 90 VDC. Winsmith Speed reducer, 10 ratio, 175 final rpm. Overall dimensions 6 ft. 7 in. L x 2 ft. 7 in. W x 5 ft. 3 in. H.