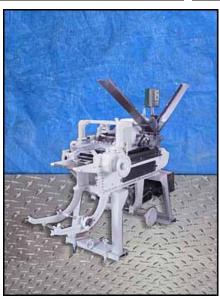

| Lynch Ice Cream Sandwich Machine |                |
|----------------------------------|----------------|
| Mfg: Lynch                       | Model: SMW5-10 |
| Stock No.: 195.GR822             | Serial No.:    |

Lynch Ice Cream Sandwich Machine. Model SMW5-10. Capacity: 100/minute. 5 in. W product lane. 1-1/4 in. slots on wheel. Punch area: 1-1/2 in. x 5 in. Currently setup to cut: 5-1/2 in. L x 4-3/4 in. W x 1-1/2 in. H. Unit is equipped with forward and reverse controls and a Morse variable frequency drive. Baldor Industrial Motor, 3/4 hp, 1750 rpm, 90 VDC. Winsmith Speed reducer, 10 ratio, 175 final rpm. Overall dimensions 6 ft. 7 in. L x 2 ft. 7 in. W x 5 ft. 3 in. H.