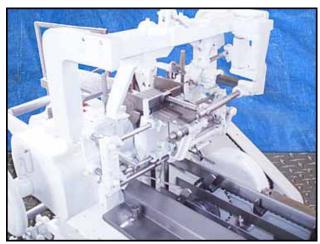

Lynch Ice Cream Sandwich Machine. Model SMW5-10. Capacity: 100/minute. 5 in. W product lane. 1-1/4 in. slots on wheel. Punch area: 1-1/2 in. x 5 in. Currently setup to cut: 5-1/2 in. L x 4-3/4 in. W x 1-1/2 in. H. Unit is equipped with forward and reverse controls and a Morse variable frequency drive. Baldor Industrial Motor, 3/4 hp, 1750 rpm, 90 VDC. Winsmith Speed reducer, 10 ratio, 175 final rpm. Overall dimensions 6 ft. 7 in. L x 2 ft. 7 in. W x 5 ft. 3 in. H.