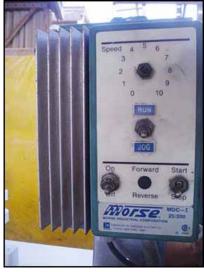

Lynch Ice Cream Sandwich Machine. Model SMW5-10. Capacity: 100/minute. 5 in. W product lane. 1-1/4 in. slots on wheel. Punch area: 1-1/2 in. x 5 in. Currently setup to cut: 5-1/2 in. L x 4-3/4 in. W x 1-1/2 in. H. Unit is equipped with forward and reverse controls and a Morse variable frequency drive. Baldor Industrial Motor, 3/4 hp, 1750 rpm, 90 VDC. Winsmith Speed reducer, 10 ratio, 175 final rpm. Overall dimensions 6 ft. 7 in. L x 2 ft. 7 in. W x 5 ft. 3 in. H.