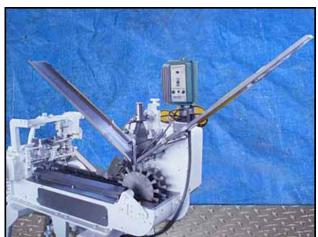

| Lynch Ice Cream Sandwich Machine |                |
|----------------------------------|----------------|
| Mfg: Lynch                       | Model: SMW5-10 |
| Stock No.: 195.GR822             | Serial No.:    |

Lynch Ice Cream Sandwich Machine. Model SMW5-10. Capacity: 100/minute. 5 in. W product lane. 1-1/4 in. slots on wheel. Punch area: 1-1/2 in. x 5 in. Currently setup to cut: 5-1/2 in. L x 4-3/4 in. W x 1-1/2 in. H. Unit is equipped with forward and reverse controls and a Morse variable frequency drive. Baldor Industrial Motor, 3/4 hp, 1750 rpm, 90 VDC. Winsmith Speed reducer, 10 ratio, 175 final rpm. Overall dimensions 6 ft. 7 in. L x 2 ft. 7 in. W x 5 ft. 3 in. H.