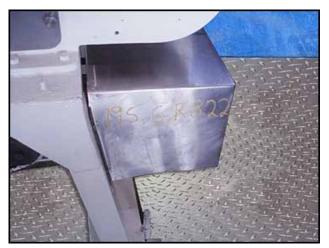

| Lynch Ice Cream Sandwich Machine |                |
|----------------------------------|----------------|
| Mfg: Lynch                       | Model: SMW5-10 |
| Stock No.: 195.GR822             | Serial No.:    |