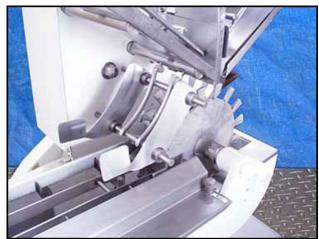

Lynch Ice Cream Sandwich Machine. Model SMW5-10. Capacity: 100/minute. 5 in. W product lane. 1-1/4 in. slots on wheel. Punch area: 1-1/2 in. x 5 in. Currently setup to cut: 5-1/2 in. L x 4-3/4 in. W x 1-1/2 in. H. Unit is equipped with forward and reverse controls and a Morse variable frequency drive. Baldor Industrial Motor, 3/4 hp, 1750 rpm, 90 VDC. Winsmith Speed reducer, 10 ratio, 175 final rpm. Overall dimensions 6 ft. 7 in. L x 2 ft. 7 in. W x 5 ft. 3 in. H.