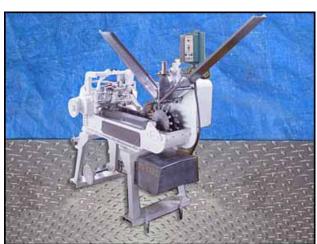

| Lynch Ice Cream Sandwich Machine |                |
|----------------------------------|----------------|
| Mfg: Lynch                       | Model: SMW5-10 |
| Stock No.: 195.GR822             | Serial No.:    |

Lynch Ice Cream Sandwich Machine. Model SMW5-10. Capacity: 100/minute. 5 in. W product lane. 1-1/4 in. slots on wheel. Punch area: 1-1/2 in. x 5 in. Currently setup to cut: 5-1/2 in. L x 4-3/4 in. W x 1-1/2 in. H. Unit is equipped with forward and reverse controls and a Morse variable frequency drive. Baldor Industrial Motor, 3/4 hp, 1750 rpm, 90 VDC. Winsmith Speed reducer, 10 ratio, 175 final rpm. Overall dimensions 6 ft. 7 in. L x 2 ft. 7 in. W x 5 ft. 3 in. H.