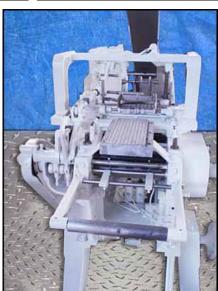

| Lynch Ice Cream Sandwich Machine |                |
|----------------------------------|----------------|
| Mfg: Lynch                       | Model: SMW5-10 |
| Stock No.: 195.GR822             | Serial No.:    |

Lynch Ice Cream Sandwich Machine. Model SMW5-10. Capacity: 100/minute. 5 in. W product lane. 1-1/4 in. slots on wheel. Punch area: 1-1/2 in. x 5 in. Currently setup to cut: 5-1/2 in. L x 4-3/4 in. W x 1-1/2 in. H. Unit is equipped with forward and reverse controls and a Morse variable frequency drive. Baldor Industrial Motor, 3/4 hp, 1750 rpm, 90 VDC. Winsmith Speed reducer, 10 ratio, 175 final rpm. Overall dimensions 6 ft. 7 in. L x 2 ft. 7 in. W x 5 ft. 3 in. H.