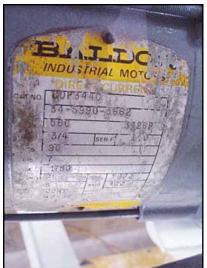

Lynch Ice Cream Sandwich Machine. Model SMW5-10. Capacity: 100/minute. 5 in. W product lane. 1-1/4 in. slots on wheel. Punch area: 1-1/2 in. x 5 in. Currently setup to cut: 5-1/2 in. L x 4-3/4 in. W x 1-1/2 in. H. Unit is equipped with forward and reverse controls and a Morse variable frequency drive. Baldor Industrial Motor, 3/4 hp, 1750 rpm, 90 VDC. Winsmith Speed reducer, 10 ratio, 175 final rpm. Overall dimensions 6 ft. 7 in. L x 2 ft. 7 in. W x 5 ft. 3 in. H.