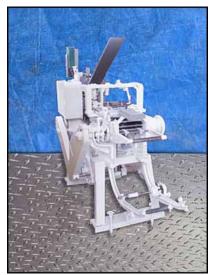

| Lynch Ice Cream Sandwich Machine |                |
|----------------------------------|----------------|
| Mfg: Lynch                       | Model: SMW5-10 |
| Stock No.: 195.GR822             | Serial No.:    |

Lynch Ice Cream Sandwich Machine. Model SMW5-10. Capacity: 100/minute. 5 in. W product lane. 1-1/4 in. slots on wheel. Punch area: 1-1/2 in. x 5 in. Currently setup to cut: 5-1/2 in. L x 4-3/4 in. W x 1-1/2 in. H. Unit is equipped with forward and reverse controls and a Morse variable frequency drive. Baldor Industrial Motor, 3/4 hp, 1750 rpm, 90 VDC. Winsmith Speed reducer, 10 ratio, 175 final rpm. Overall dimensions 6 ft. 7 in. L x 2 ft. 7 in. W x 5 ft. 3 in. H.