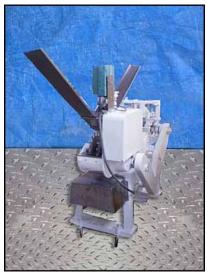

| Lynch Ice Cream Sandwich Machine |                |
|----------------------------------|----------------|
| Mfg: Lynch                       | Model: SMW5-10 |
| Stock No.: 195.GR822             | Serial No.:    |

Lynch Ice Cream Sandwich Machine. Model SMW5-10. Capacity: 100/minute. 5 in. W product lane. 1-1/4 in. slots on wheel. Punch area: 1-1/2 in. x 5 in. Currently setup to cut: 5-1/2 in. L x 4-3/4 in. W x 1-1/2 in. H. Unit is equipped with forward and reverse controls and a Morse variable frequency drive. Baldor Industrial Motor, 3/4 hp, 1750 rpm, 90 VDC. Winsmith Speed reducer, 10 ratio, 175 final rpm. Overall dimensions 6 ft. 7 in. L x 2 ft. 7 in. W x 5 ft. 3 in. H.