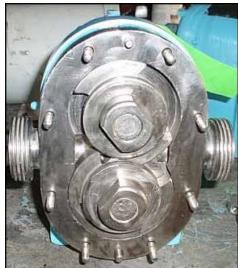

Waukesha 10 Positive Displacement Pump. Model: 10. S/N: D045006 SS. Flow rate for new pump is 9 gpm with required horsepower and pressure. Discuss with salesperson your process and product to determine if this refurbished pump should handle your specific duty. Product contact surfaces are constructed of stainless steel. Inlets/outlets: (2) 1 in. dia. ACME fittings. Overall dimensions: 1 ft. L x 7 in. W x 8 in. H. (ACN51).