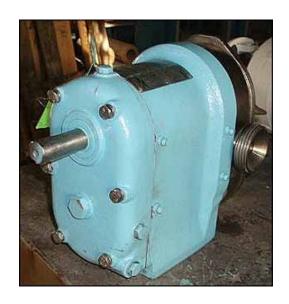

| Waukesha 10 Positive Displacement Pump |                       |
|----------------------------------------|-----------------------|
| Mfg: Waukesha                          | Model: 10do           |
| Stock No: 29a.GR863.a                  | Serial No: D045006 SS |

Waukesha 10 Positive Displacement Pump. Model: 10. S/N: D045006 SS. Flow rate for new pump is 9 gpm with required horsepower and pressure. Discuss with salesperson your process and product to determine if this refurbished pump should handle your specific duty. Product contact surfaces are constructed of stainless steel. Inlets/outlets: (2) 1 in. dia. ACME fittings. Overall dimensions: 1 ft. L x 7 in. W x 8 in. H. (ACN51).