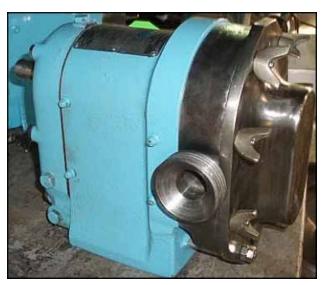

Waukesha 10 Positive Displacement Pump. Model: 10. S/N: D045006 SS. Flow rate for new pump is 9 gpm with required horsepower and pressure. Discuss with salesperson your process and product to determine if this refurbished pump should handle your specific duty. Product contact surfaces are constructed of stainless steel. Inlets/outlets: (2) 1 in. dia. ACME fittings. Overall dimensions: 1 ft. L x 7 in. W x 8 in. H. (ACN51).