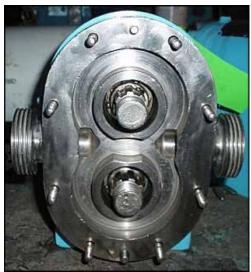

Waukesha 10 Positive Displacement Pump. Model: 10. S/N: D045006 SS. Flow rate for new pump is 9 gpm with required horsepower and pressure. Discuss with salesperson your process and product to determine if this refurbished pump should handle your specific duty. Product contact surfaces are constructed of stainless steel. Inlets/outlets: (2) 1 in. dia. ACME fittings. Overall dimensions: 1 ft. L x 7 in. W x 8 in. H. (ACN51).