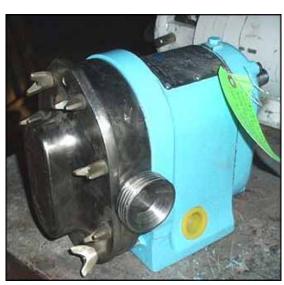

Waukesha 10 Positive Displacement Pump. Model: 10. S/N: D045006 SS. Flow rate for new pump is 9 gpm with required horsepower and pressure. Discuss with salesperson your process and product to determine if this refurbished pump should handle your specific duty. Product contact surfaces are constructed of stainless steel. Inlets/outlets: (2) 1 in. dia. ACME fittings. Overall dimensions: 1 ft. L x 7 in. W x 8 in. H. (ACN51).