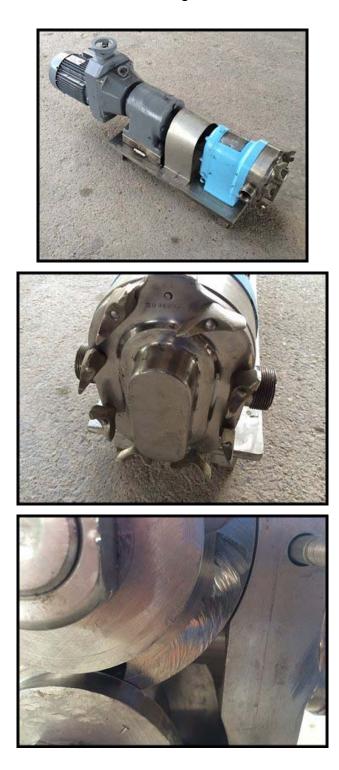

| Waukesha 25 Positive Displacement Pump |                      |
|----------------------------------------|----------------------|
| Mfg: Waukesha                          | Model: 25            |
| Stock No: GWCW03                       | Serial No: DO61966SS |

Waukesha DO Series Positive Displacement Pump. Model: 25. S/N: DO61966SS. R-2. Flow rate for new pump is 36 gpm with required horsepower and pressure. Discuss with salesperson your process and product to determine if this pump should handle your specific duty. Displacement per revolution: 0.060 gallons. Seal option: O-ring. Typical applications: bakery, beverage, canning, confectionary, cosmetics, dairy, meat packing, pharmaceutical and aseptic. The adjustable drive final speed range 58-288 RPM should provide 3.48-17.28 GPM; however expect reduced flow rates with worn pump. Inlets/outlets: (2) 1-1/2 in. dia. threaded fittings. Overall dimensions: 13 in. L x 9 in. W x 11 in. H. (ACN550-750).