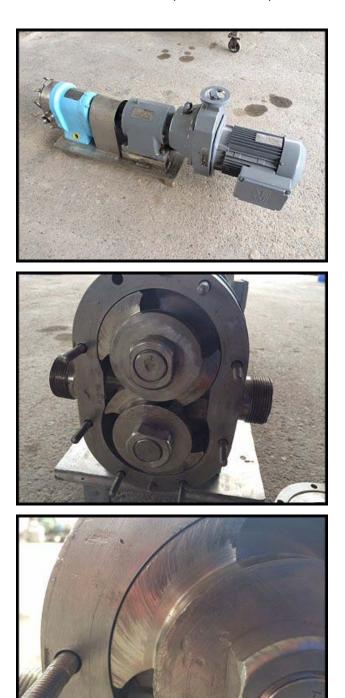

| Waukesha 25 Positive Displacement Pump |                      |
|----------------------------------------|----------------------|
| Mfg: Waukesha                          | Model: 25            |
| Stock No: GWCW03                       | Serial No: DO61966SS |

Waukesha DO Series Positive Displacement Pump. Model: 25. S/N: DO61966SS. R-2. Flow rate for new pump is 36 gpm with required horsepower and pressure. Discuss with salesperson your process and product to determine if this pump should handle your specific duty. Displacement per revolution: 0.060 gallons. Seal option: O-ring. Typical applications: bakery, beverage, canning, confectionary, cosmetics, dairy, meat packing, pharmaceutical and aseptic. The adjustable drive final speed range 58-288 RPM should provide 3.48-17.28 GPM; however expect reduced flow rates with worn pump. Inlets/outlets: (2) 1-1/2 in. dia. threaded fittings. Overall dimensions: 13 in. L x 9 in. W x 11 in. H. (ACN550-750).