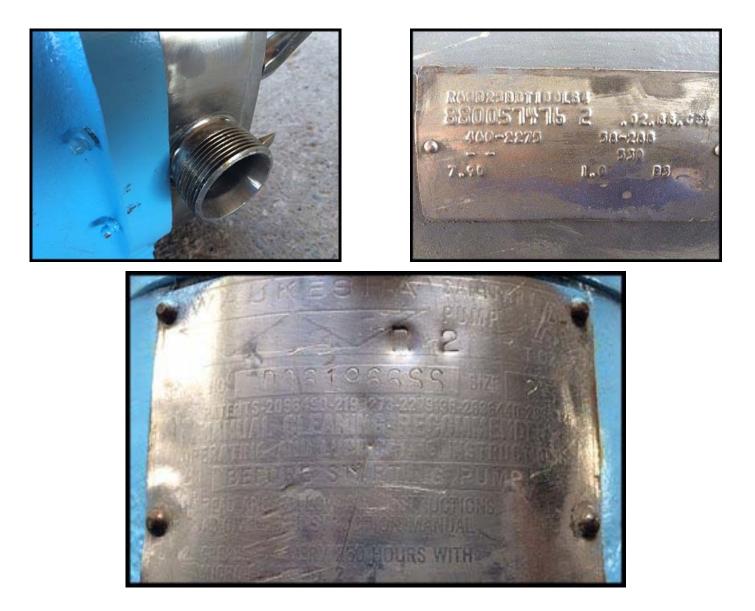

| Waukesha 25 Positive Displacement Pump |                      |
|----------------------------------------|----------------------|
| Mfg: Waukesha                          | Model: 25            |
| Stock No: GWCW03                       | Serial No: DO61966SS |

Waukesha DO Series Positive Displacement Pump. Model: 25. S/N: DO61966SS. R-2. Flow rate for new pump is 36 gpm with required horsepower and pressure. Discuss with salesperson your process and product to determine if this pump should handle your specific duty. Displacement per revolution: 0.060 gallons. Seal option: O-ring. Typical applications: bakery, beverage, canning, confectionary, cosmetics, dairy, meat packing, pharmaceutical and aseptic. The adjustable drive final speed range 58-288 RPM should provide 3.48-17.28 GPM; however expect reduced flow rates with worn pump. Inlets/outlets: (2) 1-1/2 in. dia. threaded fittings. Overall dimensions: 13 in. L x 9 in. W x 11 in. H. (ACN550-750).