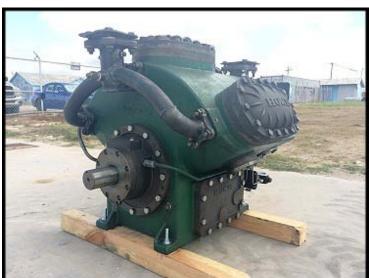

| Howe 6-Cylinder Reciprocating Compressor |             |
|------------------------------------------|-------------|
| Mfg: Howe Corp.                          | Model: J56  |
| Stock No.: HCJM03.6                      | Serial No.: |

Howe Reciprocating Compressor. Model J-56. Markings: 540-A-2, 53 A-3. Refrigerant: NH4 / R-717, ammonia. Number of cylinders: 6. Water cooled heads. Zero hours since factory rebuild. Nominal rating at 1200 RPM (ammonia): 121.2 TR / 135.6 BHP at +20F suction / 96.2F condensing. Nominal rating at 1200 RPM (R-22 freon): 111.20 TR / 130 BHP at +20F suction / 95F condensing. Max pressure differential: 175 PSIG. Max discharge temp: 300F. Weight: 2,800 lbs. Dimensions: 56 L x 56 W x 46 H (inches).