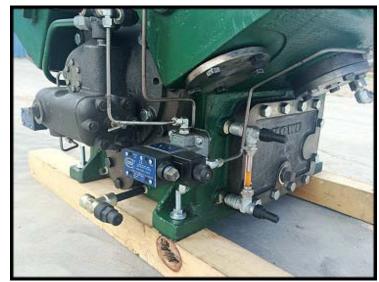

Howe Reciprocating Compressor. Model J-56. Markings: 540-A-2, 53 A-3. Refrigerant: NH4 / R-717, ammonia. Number of cylinders: 6. Water cooled heads. Zero hours since factory rebuild. Nominal rating at 1200 RPM (ammonia): 121.2 TR / 135.6 BHP at +20F suction / 96.2F condensing. Nominal rating at 1200 RPM (R-22 freon): 111.20 TR / 130 BHP at +20F suction / 95F condensing. Max pressure differential: 175 PSIG. Max discharge temp: 300F. Weight: 2,800 lbs. Dimensions: 56 L x 56 W x 46 H (inches).