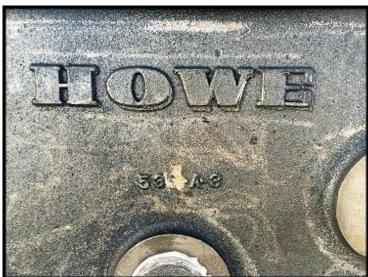

Howe Reciprocating Compressor. Model J-56. Markings: 540-A-2, 53 A-3. Refrigerant: NH4 / R-717, ammonia. Number of cylinders: 6. Water cooled heads. Zero hours since factory rebuild. Nominal rating at 1200 RPM (ammonia): 121.2 TR / 135.6 BHP at +20F suction / 96.2F condensing. Nominal rating at 1200 RPM (R-22 freon): 111.20 TR / 130 BHP at +20F suction / 95F condensing. Max pressure differential: 175 PSIG. Max discharge temp: 300F. Weight: 2,800 lbs. Dimensions: 56 L x 56 W x 46 H (inches).