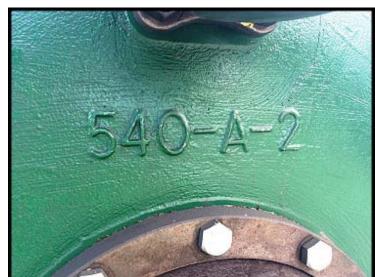

Howe Reciprocating Compressor. Model J-56. Markings: 540-A-2, 53 A-3. Refrigerant: NH4 / R-717, ammonia. Number of cylinders: 6. Water cooled heads. Zero hours since factory rebuild. Nominal rating at 1200 RPM (ammonia): 121.2 TR / 135.6 BHP at +20F suction / 96.2F condensing. Nominal rating at 1200 RPM (R-22 freon): 111.20 TR / 130 BHP at +20F suction / 95F condensing. Max pressure differential: 175 PSIG. Max discharge temp: 300F. Weight: 2,800 lbs. Dimensions: 56 L x 56 W x 46 H (inches).