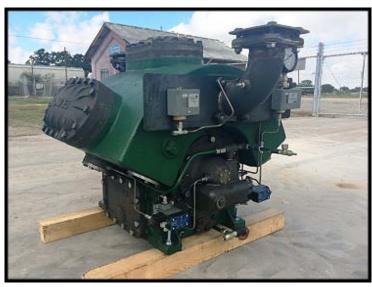

| Howe 6-Cylinder Reciprocating Compressor |             |
|------------------------------------------|-------------|
| Mfg: Howe Corp.                          | Model: J56  |
| Stock No.: HCJM03.6                      | Serial No.: |

Howe Reciprocating Compressor. Model J-56. Markings: 540-A-2, 53 A-3. Refrigerant: NH4 / R-717, ammonia. Number of cylinders: 6. Water cooled heads. Zero hours since factory rebuild. Nominal rating at 1200 RPM (ammonia): 121.2 TR / 135.6 BHP at +20F suction / 96.2F condensing. Nominal rating at 1200 RPM (R-22 freon): 111.20 TR / 130 BHP at +20F suction / 95F condensing. Max pressure differential: 175 PSIG. Max discharge temp: 300F. Weight: 2,800 lbs. Dimensions: 56 L x 56 W x 46 H (inches).