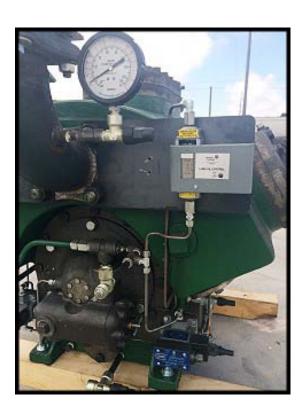

| Howe 6-Cylinder Reciprocating Compressor |             |
|------------------------------------------|-------------|
| Mfg: Howe Corp.                          | Model: J56  |
| Stock No.: HCJM03.6                      | Serial No.: |

Howe Reciprocating Compressor. Model J-56. Markings: 540-A-2, 53 A-3. Refrigerant: NH4 / R-717, ammonia. Number of cylinders: 6. Water cooled heads. Zero hours since factory rebuild. Nominal rating at 1200 RPM (ammonia): 121.2 TR / 135.6 BHP at +20F suction / 96.2F condensing. Nominal rating at 1200 RPM (R-22 freon): 111.20 TR / 130 BHP at +20F suction / 95F condensing. Max pressure differential: 175 PSIG. Max discharge temp: 300F. Weight: 2,800 lbs. Dimensions: 56 L x 56 W x 46 H (inches).