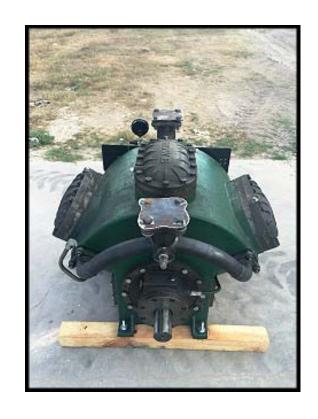

| Howe 6-Cylinder Reciprocating Compressor |             |
|------------------------------------------|-------------|
| Mfg: Howe Corp.                          | Model: J56  |
| Stock No.: HCJM03.6                      | Serial No.: |

Howe Reciprocating Compressor. Model J-56. Markings: 540-A-2, 53 A-3. Refrigerant: NH4 / R-717, ammonia. Number of cylinders: 6. Water cooled heads. Zero hours since factory rebuild. Nominal rating at 1200 RPM (ammonia): 121.2 TR / 135.6 BHP at +20F suction / 96.2F condensing. Nominal rating at 1200 RPM (R-22 freon): 111.20 TR / 130 BHP at +20F suction / 95F condensing. Max pressure differential: 175 PSIG. Max discharge temp: 300F. Weight: 2,800 lbs. Dimensions: 56 L x 56 W x 46 H (inches).