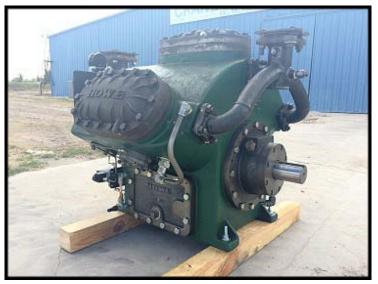

| Howe 6-Cylinder Reciprocating Compressor |             |
|------------------------------------------|-------------|
| Mfg: Howe Corp.                          | Model: J56  |
| Stock No.: HCJM03.6                      | Serial No.: |

Howe Reciprocating Compressor. Model J-56. Markings: 540-A-2, 53 A-3. Refrigerant: NH4 / R-717, ammonia. Number of cylinders: 6. Water cooled heads. Zero hours since factory rebuild. Nominal rating at 1200 RPM (ammonia): 121.2 TR / 135.6 BHP at +20F suction / 96.2F condensing. Nominal rating at 1200 RPM (R-22 freon): 111.20 TR / 130 BHP at +20F suction / 95F condensing. Max pressure differential: 175 PSIG. Max discharge temp: 300F. Weight: 2,800 lbs. Dimensions: 56 L x 56 W x 46 H (inches).