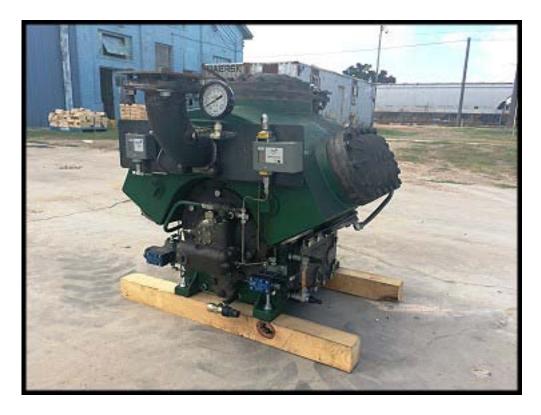

| Howe 6-Cylinder Reciprocating Compressor |             |
|------------------------------------------|-------------|
| Mfg: Howe Corp.                          | Model: J56  |
| Stock No.: HCJM03.6                      | Serial No.: |

Howe Reciprocating Compressor. Model J-56. Markings: 540-A-2, 53 A-3. Refrigerant: NH4 / R-717, ammonia. Number of cylinders: 6. Water cooled heads. Zero hours since factory rebuild. Nominal rating at 1200 RPM (ammonia): 121.2 TR / 135.6 BHP at +20F suction / 96.2F condensing. Nominal rating at 1200 RPM (R-22 freon): 111.20 TR / 130 BHP at +20F suction / 95F condensing. Max pressure differential: 175 PSIG. Max discharge temp: 300F. Weight: 2,800 lbs. Dimensions: 56 L x 56 W x 46 H (inches).