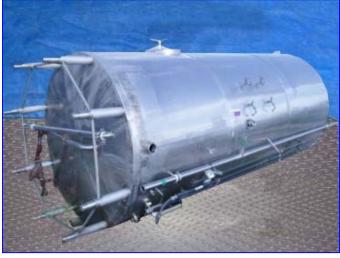

Stainless Steel Bottom-Jacketed Single Shell Vertical Tank- 2,000 Gallon. Tank is equipped with a Spirax/Sarco steam valve, (2) thermowells, center sprayball, and liquid level indicator. Manways: 14 in. dia. top, 20 in. L x 16 in. W side, oval. Jacket wraps around 2 in. of tank bottom. Inlets: (1) 1-1/2 in. dia. Q-line for jacket, (1) 2 in. dia. Q-line fitting. Outlets: (1) 1-1/2 in. dia. Q-line for jacket, (1) 2 in. dia. Q-line fitting. Overall dimensions: 67 in. dia. x 15 ft. 4 in. H.