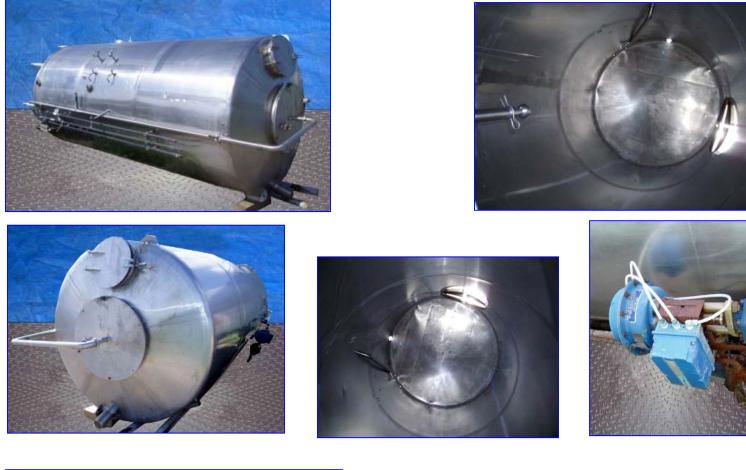

Stainless Steel Bottom-Jacketed Single Shell Vertical Tank- 2,000 Gallon. Tank is equipped with a Spirax/Sarco steam valve, (2) thermowells, center sprayball, and liquid level indicator. Manways: 14 in. dia. top, 20 in. L x 16 in. W side, oval. Jacket wraps around 2 in. of tank bottom. Inlets: (1) 1-1/2 in. dia. Q-line for jacket, (1) 2 in. dia. Q-line fitting. Outlets: (1) 1-1/2 in. dia. Q-line for jacket, (1) 2 in. dia. Q-line fitting. Overall dimensions: 67 in. dia. x 15 ft. 4 in. H.