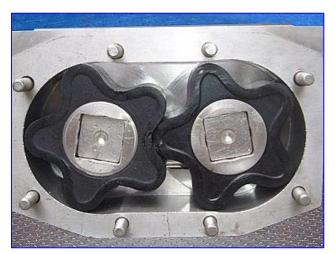

| Crepaco R4RT Positive Displacement Pump |                   |
|-----------------------------------------|-------------------|
| Mfg: Crepaco                            | Model: R4RT       |
| Stock No. HD126.                        | Serial No. D-3666 |

Crepaco R4RT Positive Displacement Pump. Model: R4RT. S/N: D-3666. Maximum Capacity: 90 Gpm. Displacement: 17.50 Gpm/100 Revs. Maximum power: 20 BHP. Max. Rpm: 900. The pump is known for their rugged, long-lasting and efficient performance. It has a standard stainless steel body, resilient molded rotors, and a heavy duty cast iron gear case which provides long-lasting, economical service over a wide range of products and applications. Easy disassembly and cleanup, low maintenance. Typical applications: fruit cocktail, yogurt, alcoholic beverages. Inlet: (1) 9-1/4 in. L x 1-3/4 in. W. Overall Dimensions: 15-1/4 in. L x 14-1/4 in. W x 8-1/2 in. H.