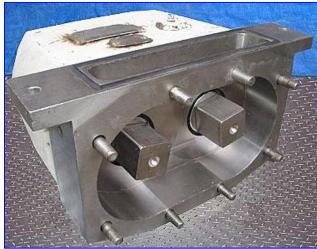

Crepaco R4RT Positive Displacement Pump. Model: R4RT. S/N: D-3666. Maximum Capacity: 90 Gpm. Displacement: 17.50 Gpm/100 Revs. Maximum power: 20 BHP. Max. Rpm: 900. The pump is known for their rugged, long-lasting and efficient performance. It has a standard stainless steel body, resilient molded rotors, and a heavy duty cast iron gear case which provides long-lasting, economical service over a wide range of products and applications. Easy disassembly and cleanup, low maintenance. Typical applications: fruit cocktail, yogurt, alcoholic beverages. Inlet: (1) 9-1/4 in. L x 1-3/4 in. W. Overall Dimensions: 15-1/4 in. L x 14-1/4 in. W x 8-1/2 in. H.