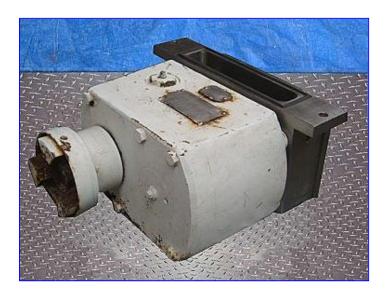

Crepaco R4RT Positive Displacement Pump. Model: R4RT. S/N: D-3666. Maximum Capacity: 90 Gpm. Displacement: 17.50 Gpm/100 Revs. Maximum power: 20 BHP. Max. Rpm: 900. The pump is known for their rugged, long-lasting and efficient performance. It has a standard stainless steel body, resilient molded rotors, and a heavy duty cast iron gear case which provides long-lasting, economical service over a wide range of products and applications. Easy disassembly and cleanup, low maintenance. Typical applications: fruit cocktail, yogurt, alcoholic beverages. Inlet: (1) 9-1/4 in. L x 1-3/4 in. W. Overall Dimensions: 15-1/4 in. L x 14-1/4 in. W x 8-1/2 in. H.