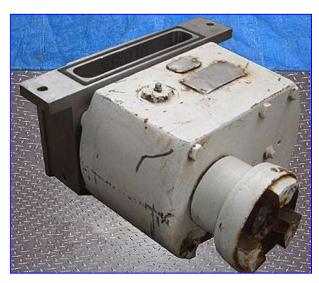

Crepaco R4RT Positive Displacement Pump. Model: R4RT. S/N: D-3666. Maximum Capacity: 90 Gpm. Displacement: 17.50 Gpm/100 Revs. Maximum power: 20 BHP. Max. Rpm: 900. The pump is known for their rugged, long-lasting and efficient performance. It has a standard stainless steel body, resilient molded rotors, and a heavy duty cast iron gear case which provides long-lasting, economical service over a wide range of products and applications. Easy disassembly and cleanup, low maintenance. Typical applications: fruit cocktail, yogurt, alcoholic beverages. Inlet: (1) 9-1/4 in. L x 1-3/4 in. W. Overall Dimensions: 15-1/4 in. L x 14-1/4 in. W x 8-1/2 in. H.