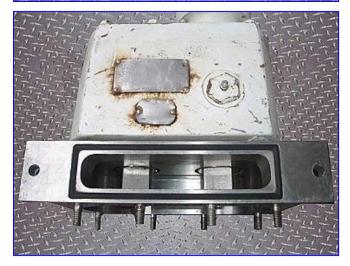

| Crepaco R4RT Positive Displacement Pump |                   |
|-----------------------------------------|-------------------|
| Mfg: Crepaco                            | Model: R4RT       |
| Stock No. HD126.                        | Serial No. D-3666 |

Crepaco R4RT Positive Displacement Pump. Model: R4RT. S/N: D-3666. Maximum Capacity: 90 Gpm. Displacement: 17.50 Gpm/100 Revs. Maximum power: 20 BHP. Max. Rpm: 900. The pump is known for their rugged, long-lasting and efficient performance. It has a standard stainless steel body, resilient molded rotors, and a heavy duty cast iron gear case which provides long-lasting, economical service over a wide range of products and applications. Easy disassembly and cleanup, low maintenance. Typical applications: fruit cocktail, yogurt, alcoholic beverages. Inlet: (1) 9-1/4 in. L x 1-3/4 in. W. Overall Dimensions: 15-1/4 in. L x 14-1/4 in. W x 8-1/2 in. H.