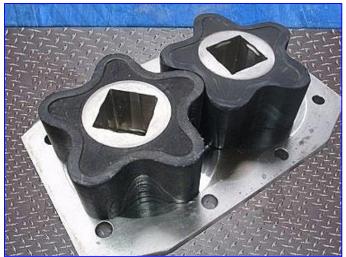

Crepaco R4RT Positive Displacement Pump. Model: R4RT. S/N: D-3666. Maximum Capacity: 90 Gpm. Displacement: 17.50 Gpm/100 Revs. Maximum power: 20 BHP. Max. Rpm: 900. The pump is known for their rugged, long-lasting and efficient performance. It has a standard stainless steel body, resilient molded rotors, and a heavy duty cast iron gear case which provides long-lasting, economical service over a wide range of products and applications. Easy disassembly and cleanup, low maintenance. Typical applications: fruit cocktail, yogurt, alcoholic beverages. Inlet: (1) 9-1/4 in. L x 1-3/4 in. W. Overall Dimensions: 15-1/4 in. L x 14-1/4 in. W x 8-1/2 in. H.