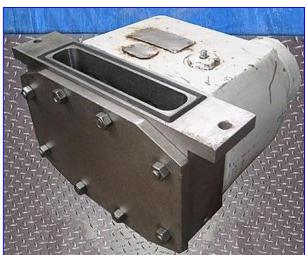

Crepaco R4RT Positive Displacement Pump. Model: R4RT. S/N: D-3666. Maximum Capacity: 90 Gpm. Displacement: 17.50 Gpm/100 Revs. Maximum power: 20 BHP. Max. Rpm: 900. The pump is known for their rugged, long-lasting and efficient performance. It has a standard stainless steel body, resilient molded rotors, and a heavy duty cast iron gear case which provides long-lasting, economical service over a wide range of products and applications. Easy disassembly and cleanup, low maintenance. Typical applications: fruit cocktail, yogurt, alcoholic beverages. Inlet: (1) 9-1/4 in. L x 1-3/4 in. W. Overall Dimensions: 15-1/4 in. L x 14-1/4 in. W x 8-1/2 in. H.