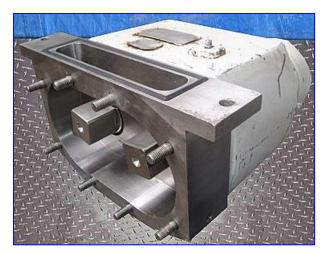

| Crepaco R4RT Positive Displacement Pump |                   |
|-----------------------------------------|-------------------|
| Mfg: Crepaco                            | Model: R4RT       |
| Stock No. HD126.                        | Serial No. D-3666 |

Crepaco R4RT Positive Displacement Pump. Model: R4RT. S/N: D-3666. Maximum Capacity: 90 Gpm. Displacement: 17.50 Gpm/100 Revs. Maximum power: 20 BHP. Max. Rpm: 900. The pump is known for their rugged, long-lasting and efficient performance. It has a standard stainless steel body, resilient molded rotors, and a heavy duty cast iron gear case which provides long-lasting, economical service over a wide range of products and applications. Easy disassembly and cleanup, low maintenance. Typical applications: fruit cocktail, yogurt, alcoholic beverages. Inlet: (1) 9-1/4 in. L x 1-3/4 in. W. Overall Dimensions: 15-1/4 in. L x 14-1/4 in. W x 8-1/2 in. H.