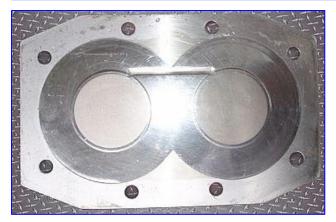

Crepaco R4RT Positive Displacement Pump. Model: R4RT. S/N: D-3666. Maximum Capacity: 90 Gpm. Displacement: 17.50 Gpm/100 Revs. Maximum power: 20 BHP. Max. Rpm: 900. The pump is known for their rugged, long-lasting and efficient performance. It has a standard stainless steel body, resilient molded rotors, and a heavy duty cast iron gear case which provides long-lasting, economical service over a wide range of products and applications. Easy disassembly and cleanup, low maintenance. Typical applications: fruit cocktail, yogurt, alcoholic beverages. Inlet: (1) 9-1/4 in. L x 1-3/4 in. W. Overall Dimensions: 15-1/4 in. L x 14-1/4 in. W x 8-1/2 in. H.