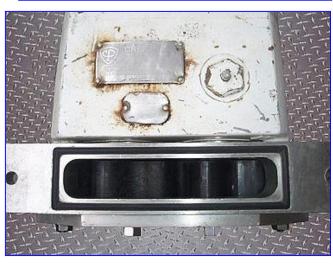

Crepaco R4RT Positive Displacement Pump. Model: R4RT. S/N: D-3666. Maximum Capacity: 90 Gpm. Displacement: 17.50 Gpm/100 Revs. Maximum power: 20 BHP. Max. Rpm: 900. The pump is known for their rugged, long-lasting and efficient performance. It has a standard stainless steel body, resilient molded rotors, and a heavy duty cast iron gear case which provides long-lasting, economical service over a wide range of products and applications. Easy disassembly and cleanup, low maintenance. Typical applications: fruit cocktail, yogurt, alcoholic beverages. Inlet: (1) 9-1/4 in. L x 1-3/4 in. W. Overall Dimensions: 15-1/4 in. L x 14-1/4 in. W x 8-1/2 in. H.