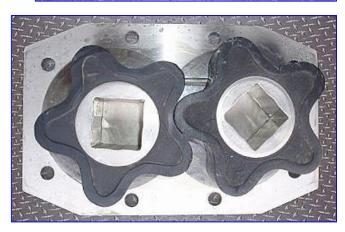

Crepaco R4RT Positive Displacement Pump. Model: R4RT. S/N: D-3666. Maximum Capacity: 90 Gpm. Displacement: 17.50 Gpm/100 Revs. Maximum power: 20 BHP. Max. Rpm: 900. The pump is known for their rugged, long-lasting and efficient performance. It has a standard stainless steel body, resilient molded rotors, and a heavy duty cast iron gear case which provides long-lasting, economical service over a wide range of products and applications. Easy disassembly and cleanup, low maintenance. Typical applications: fruit cocktail, yogurt, alcoholic beverages. Inlet: (1) 9-1/4 in. L x 1-3/4 in. W. Overall Dimensions: 15-1/4 in. L x 14-1/4 in. W x 8-1/2 in. H.