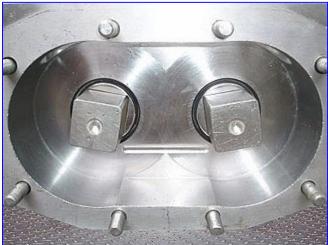

| Crepaco R4RT Positive Displacement Pump |                   |
|-----------------------------------------|-------------------|
| Mfg: Crepaco                            | Model: R4RT       |
| Stock No. HD126.                        | Serial No. D-3666 |

Crepaco R4RT Positive Displacement Pump. Model: R4RT. S/N: D-3666. Maximum Capacity: 90 Gpm. Displacement: 17.50 Gpm/100 Revs. Maximum power: 20 BHP. Max. Rpm: 900. The pump is known for their rugged, long-lasting and efficient performance. It has a standard stainless steel body, resilient molded rotors, and a heavy duty cast iron gear case which provides long-lasting, economical service over a wide range of products and applications. Easy disassembly and cleanup, low maintenance. Typical applications: fruit cocktail, yogurt, alcoholic beverages. Inlet: (1) 9-1/4 in. L x 1-3/4 in. W. Overall Dimensions: 15-1/4 in. L x 14-1/4 in. W x 8-1/2 in. H.