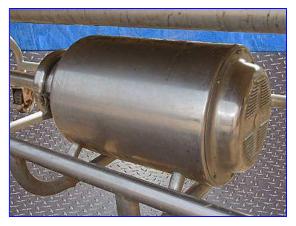

Stainless Steel COP Tank-100 Gallon. With Tri-Clover CS216 Centrifugal Pump. Tank is mounted on casters for easy positioning. Tri Clover CS216 Centrifugal Pump, Model: CS216MD21-S, S/N: E5214, capacity: 40 gpm @ 170 ft., impeller diameter: 6 in., seal option: type D external balanced seal. Louis Allis Motor, 5 hp, 3500 rpm, 208-220 V, 13.4 amps, 60 Hz, 3 phase. Tri Clover pumps can: handle liquids and semi-solids with entrained vapors, sustain favorable vacuum characteristics, handle viscous products, and provided full CIP service. Inlets: (1) 1 in. dia. S-line fitting, (1) 2 in. dia. S-line fitting. Overall dimensions: 80 in. L x 27 in. W x 38 in. H.