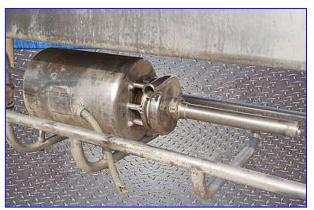

Stainless Steel COP Tank-100 Gallon. With Tri-Clover CS216 Centrifugal Pump. Tank is mounted on casters for easy positioning. Tri Clover CS216 Centrifugal Pump, Model: CS216MD21-S, S/N: E5214, capacity: 40 gpm @ 170 ft., impeller diameter: 6 in., seal option: type D external balanced seal. Louis Allis Motor, 5 hp, 3500 rpm, 208-220 V, 13.4 amps, 60 Hz, 3 phase. Tri Clover pumps can: handle liquids and semi-solids with entrained vapors, sustain favorable vacuum characteristics, handle viscous products, and provided full CIP service. Inlets: (1) 1 in. dia. S-line fitting, (1) 2 in. dia. S-line fitting. Overall dimensions: 80 in. L x 27 in. W x 38 in. H.