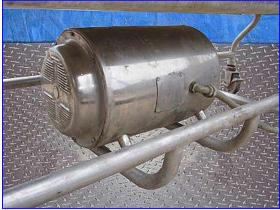

Stainless Steel COP Tank-100 Gallon. With Tri-Clover CS216 Centrifugal Pump. Tank is mounted on casters for easy positioning. Tri Clover CS216 Centrifugal Pump, Model: CS216MD21-S, S/N: E5214, capacity: 40 gpm @ 170 ft., impeller diameter: 6 in., seal option: type D external balanced seal. Louis Allis Motor, 5 hp, 3500 rpm, 208-220 V, 13.4 amps, 60 Hz, 3 phase. Tri Clover pumps can: handle liquids and semi-solids with entrained vapors, sustain favorable vacuum characteristics, handle viscous products, and provided full CIP service. Inlets: (1) 1 in. dia. S-line fitting, (1) 2 in. dia. S-line fitting. Overall dimensions: 80 in. L x 27 in. W x 38 in. H.