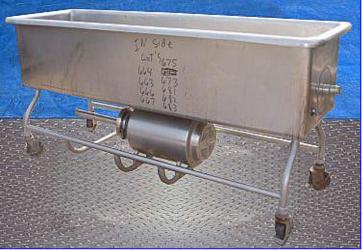

| Stainless Steel COP Tank-100 Gallon |                     |                    |
|-------------------------------------|---------------------|--------------------|
| Mfg:                                |                     | Model:             |
| St                                  | ock No. HDAF528.22a | Serial No <u>.</u> |

Stainless Steel COP Tank-100 Gallon. With Tri-Clover CS216 Centrifugal Pump. Tank is mounted on casters for easy positioning. Tri Clover CS216 Centrifugal Pump, Model: CS216MD21-S, S/N: E5214, capacity: 40 gpm @ 170 ft., impeller diameter: 6 in., seal option: type D external balanced seal. Louis Allis Motor, 5 hp, 3500 rpm, 208-220 V, 13.4 amps, 60 Hz, 3 phase. Tri Clover pumps can: handle liquids and semi-solids with entrained vapors, sustain favorable vacuum characteristics, handle viscous products, and provided full CIP service. Inlets: (1) 1 in. dia. S-line fitting, (1) 2 in. dia. S-line fitting. Overall dimensions: 80 in. L x 27 in. W x 38 in. H.