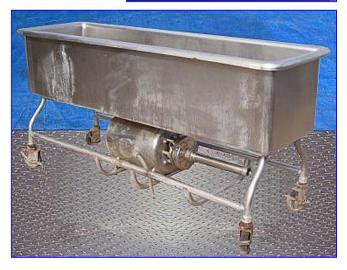

Stainless Steel COP Tank-100 Gallon. With Tri-Clover CS216 Centrifugal Pump. Tank is mounted on casters for easy positioning. Tri Clover CS216 Centrifugal Pump, Model: CS216MD21-S, S/N: E5214, capacity: 40 gpm @ 170 ft., impeller diameter: 6 in., seal option: type D external balanced seal. Louis Allis Motor, 5 hp, 3500 rpm, 208-220 V, 13.4 amps, 60 Hz, 3 phase. Tri Clover pumps can: handle liquids and semi-solids with entrained vapors, sustain favorable vacuum characteristics, handle viscous products, and provided full CIP service. Inlets: (1) 1 in. dia. S-line fitting, (1) 2 in. dia. S-line fitting. Overall dimensions: 80 in. L x 27 in. W x 38 in. H.