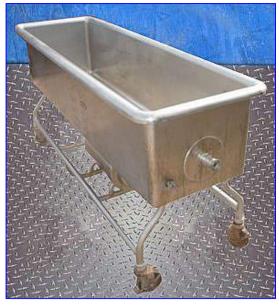

Stainless Steel COP Tank-100 Gallon. With Tri-Clover CS216 Centrifugal Pump. Tank is mounted on casters for easy positioning. Tri Clover CS216 Centrifugal Pump, Model: CS216MD21-S, S/N: E5214, capacity: 40 gpm @ 170 ft., impeller diameter: 6 in., seal option: type D external balanced seal. Louis Allis Motor, 5 hp, 3500 rpm, 208-220 V, 13.4 amps, 60 Hz, 3 phase. Tri Clover pumps can: handle liquids and semi-solids with entrained vapors, sustain favorable vacuum characteristics, handle viscous products, and provided full CIP service. Inlets: (1) 1 in. dia. S-line fitting, (1) 2 in. dia. S-line fitting. Overall dimensions: 80 in. L x 27 in. W x 38 in. H.