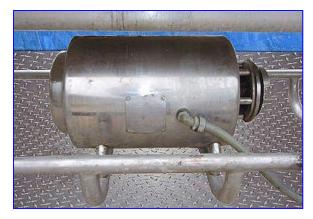

Stainless Steel COP Tank-100 Gallon. With Tri-Clover CS216 Centrifugal Pump. Tank is mounted on casters for easy positioning. Tri Clover CS216 Centrifugal Pump, Model: CS216MD21-S, S/N: E5214, capacity: 40 gpm @ 170 ft., impeller diameter: 6 in., seal option: type D external balanced seal. Louis Allis Motor, 5 hp, 3500 rpm, 208-220 V, 13.4 amps, 60 Hz, 3 phase. Tri Clover pumps can: handle liquids and semi-solids with entrained vapors, sustain favorable vacuum characteristics, handle viscous products, and provided full CIP service. Inlets: (1) 1 in. dia. S-line fitting, (1) 2 in. dia. S-line fitting. Overall dimensions: 80 in. L x 27 in. W x 38 in. H.