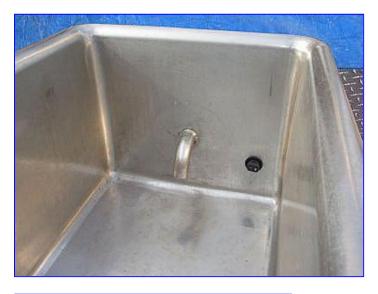

Stainless Steel COP Tank-100 Gallon. With Tri-Clover CS216 Centrifugal Pump. Tank is mounted on casters for easy positioning. Tri Clover CS216 Centrifugal Pump, Model: CS216MD21-S, S/N: E5214, capacity: 40 gpm @ 170 ft., impeller diameter: 6 in., seal option: type D external balanced seal. Louis Allis Motor, 5 hp, 3500 rpm, 208-220 V, 13.4 amps, 60 Hz, 3 phase. Tri Clover pumps can: handle liquids and semi-solids with entrained vapors, sustain favorable vacuum characteristics, handle viscous products, and provided full CIP service. Inlets: (1) 1 in. dia. S-line fitting, (1) 2 in. dia. S-line fitting. Overall dimensions: 80 in. L x 27 in. W x 38 in. H.