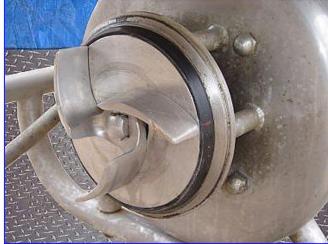

Stainless Steel COP Tank-100 Gallon. With Tri-Clover CS216 Centrifugal Pump. Tank is mounted on casters for easy positioning. Tri Clover CS216 Centrifugal Pump, Model: CS216MD21-S, S/N: E5214, capacity: 40 gpm @ 170 ft., impeller diameter: 6 in., seal option: type D external balanced seal. Louis Allis Motor, 5 hp, 3500 rpm, 208-220 V, 13.4 amps, 60 Hz, 3 phase. Tri Clover pumps can: handle liquids and semi-solids with entrained vapors, sustain favorable vacuum characteristics, handle viscous products, and provided full CIP service. Inlets: (1) 1 in. dia. S-line fitting, (1) 2 in. dia. S-line fitting. Overall dimensions: 80 in. L x 27 in. W x 38 in. H.