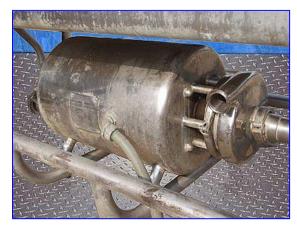

Stainless Steel COP Tank-100 Gallon. With Tri-Clover CS216 Centrifugal Pump. Tank is mounted on casters for easy positioning. Tri Clover CS216 Centrifugal Pump, Model: CS216MD21-S, S/N: E5214, capacity: 40 gpm @ 170 ft., impeller diameter: 6 in., seal option: type D external balanced seal. Louis Allis Motor, 5 hp, 3500 rpm, 208-220 V, 13.4 amps, 60 Hz, 3 phase. Tri Clover pumps can: handle liquids and semi-solids with entrained vapors, sustain favorable vacuum characteristics, handle viscous products, and provided full CIP service. Inlets: (1) 1 in. dia. S-line fitting, (1) 2 in. dia. S-line fitting. Overall dimensions: 80 in. L x 27 in. W x 38 in. H.