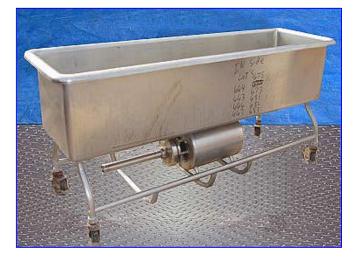

Stainless Steel COP Tank-100 Gallon. With Tri-Clover CS216 Centrifugal Pump. Tank is mounted on casters for easy positioning. Tri Clover CS216 Centrifugal Pump, Model: CS216MD21-S, S/N: E5214, capacity: 40 gpm @ 170 ft., impeller diameter: 6 in., seal option: type D external balanced seal. Louis Allis Motor, 5 hp, 3500 rpm, 208-220 V, 13.4 amps, 60 Hz, 3 phase. Tri Clover pumps can: handle liquids and semi-solids with entrained vapors, sustain favorable vacuum characteristics, handle viscous products, and provided full CIP service. Inlets: (1) 1 in. dia. S-line fitting, (1) 2 in. dia. S-line fitting. Overall dimensions: 80 in. L x 27 in. W x 38 in. H.