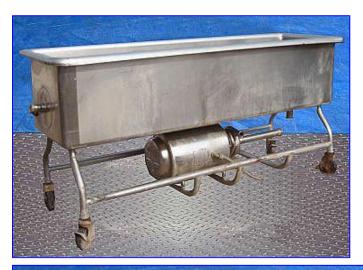

| Stainless Steel COP Tank-100 Gallon |                     |                    |
|-------------------------------------|---------------------|--------------------|
| Mfg:                                |                     | Model:             |
| St                                  | ock No. HDAF528.22a | Serial No <u>.</u> |

Stainless Steel COP Tank-100 Gallon. With Tri-Clover CS216 Centrifugal Pump. Tank is mounted on casters for easy positioning. Tri Clover CS216 Centrifugal Pump, Model: CS216MD21-S, S/N: E5214, capacity: 40 gpm @ 170 ft., impeller diameter: 6 in., seal option: type D external balanced seal. Louis Allis Motor, 5 hp, 3500 rpm, 208-220 V, 13.4 amps, 60 Hz, 3 phase. Tri Clover pumps can: handle liquids and semi-solids with entrained vapors, sustain favorable vacuum characteristics, handle viscous products, and provided full CIP service. Inlets: (1) 1 in. dia. S-line fitting, (1) 2 in. dia. S-line fitting. Overall dimensions: 80 in. L x 27 in. W x 38 in. H.