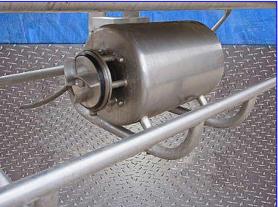

Stainless Steel COP Tank-100 Gallon. With Tri-Clover CS216 Centrifugal Pump. Tank is mounted on casters for easy positioning. Tri Clover CS216 Centrifugal Pump, Model: CS216MD21-S, S/N: E5214, capacity: 40 gpm @ 170 ft., impeller diameter: 6 in., seal option: type D external balanced seal. Louis Allis Motor, 5 hp, 3500 rpm, 208-220 V, 13.4 amps, 60 Hz, 3 phase. Tri Clover pumps can: handle liquids and semi-solids with entrained vapors, sustain favorable vacuum characteristics, handle viscous products, and provided full CIP service. Inlets: (1) 1 in. dia. S-line fitting, (1) 2 in. dia. S-line fitting. Overall dimensions: 80 in. L x 27 in. W x 38 in. H.