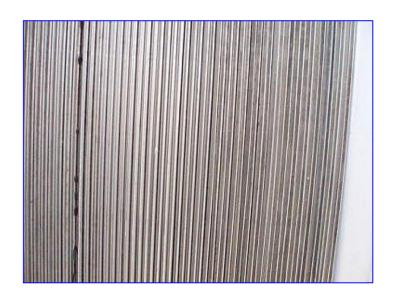

Alfa Laval Plate Heat Exchanger. Model: H10-FMC. S/N: 4239. Stainless steel plates: (255). Heat transfer surface area: approx. 1723 sq. ft. Maximum working pressure: 145 psig. Maximum working temperature: 285 °F. Fixed end ports: (2) 3 in. dia. ACME inlets. Dividers Inlets: (2) 3 in dia. ACME. Outlets: (3) 3 in. dia. ACME, (1) 2-1/2 in. dia. ACME. Terminal ports: (2) 4 in. dia. ACME. Overall dimensions: 11 ft. 3 in. L x 34 in. W x 97 in. H.