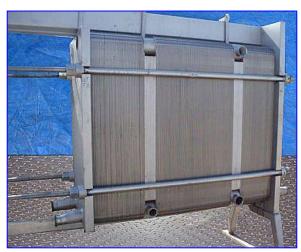

Alfa Laval Plate Heat Exchanger. Model: H10-FMC. S/N: 4239. Stainless steel plates: (255). Heat transfer surface area: approx. 1723 sq. ft. Maximum working pressure: 145 psig. Maximum working temperature: 285 °F. Fixed end ports: (2) 3 in. dia. ACME inlets. Dividers Inlets: (2) 3 in dia. ACME. Outlets: (3) 3 in. dia. ACME, (1) 2-1/2 in. dia. ACME. Terminal ports: (2) 4 in. dia. ACME. Overall dimensions: 11 ft. 3 in. L x 34 in. W x 97 in. H.