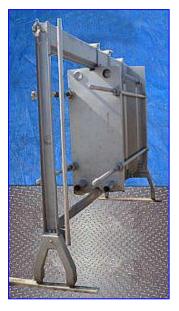

Alfa Laval Plate Heat Exchanger. Model: H10-FMC. S/N: 4239. Stainless steel plates: (255). Heat transfer surface area: approx. 1723 sq. ft. Maximum working pressure: 145 psig. Maximum working temperature: 285 °F. Fixed end ports: (2) 3 in. dia. ACME inlets. Dividers Inlets: (2) 3 in dia. ACME. Outlets: (3) 3 in. dia. ACME, (1) 2-1/2 in. dia. ACME. Terminal ports: (2) 4 in. dia. ACME. Overall dimensions: 11 ft. 3 in. L x 34 in. W x 97 in. H.