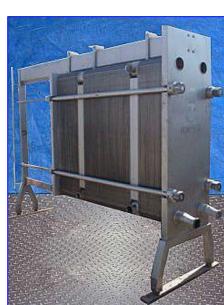

| Alfa Laval Plate Heat Exchanger |                         |
|---------------------------------|-------------------------|
| Mfg: Alfa Laval                 | Model: H10-FMC          |
| Stock No. HDAF531.79            | Serial No <u>.</u> 4239 |

Alfa Laval Plate Heat Exchanger. Model: H10-FMC. S/N: 4239. Stainless steel plates: (255). Heat transfer surface area: approx. 1723 sq. ft. Maximum working pressure: 145 psig. Maximum working temperature: 285 °F. Fixed end ports: (2) 3 in. dia. ACME inlets. Dividers Inlets: (2) 3 in dia. ACME. Outlets: (3) 3 in. dia. ACME, (1) 2-1/2 in. dia. ACME. Terminal ports: (2) 4 in. dia. ACME. Overall dimensions: 11 ft. 3 in. L x 34 in. W x 97 in. H.