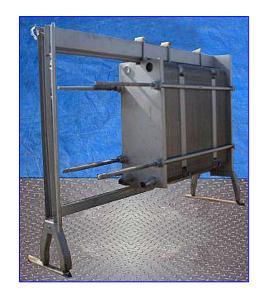

Alfa Laval Plate Heat Exchanger. Model: H10-FMC. S/N: 4239. Stainless steel plates: (255). Heat transfer surface area: approx. 1723 sq. ft. Maximum working pressure: 145 psig. Maximum working temperature: 285 °F. Fixed end ports: (2) 3 in. dia. ACME inlets. Dividers Inlets: (2) 3 in dia. ACME. Outlets: (3) 3 in. dia. ACME, (1) 2-1/2 in. dia. ACME. Terminal ports: (2) 4 in. dia. ACME. Overall dimensions: 11 ft. 3 in. L x 34 in. W x 97 in. H.