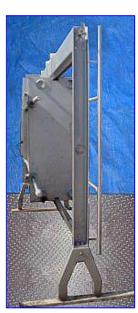

| Alfa Laval Plate Heat Exchanger |                         |
|---------------------------------|-------------------------|
| Mfg: Alfa Laval                 | Model: H10-FMC          |
| Stock No. HDAF531.79            | Serial No <u>.</u> 4239 |

Alfa Laval Plate Heat Exchanger. Model: H10-FMC. S/N: 4239. Stainless steel plates: (255). Heat transfer surface area: approx. 1723 sq. ft. Maximum working pressure: 145 psig. Maximum working temperature: 285 °F. Fixed end ports: (2) 3 in. dia. ACME inlets. Dividers Inlets: (2) 3 in dia. ACME. Outlets: (3) 3 in. dia. ACME, (1) 2-1/2 in. dia. ACME. Terminal ports: (2) 4 in. dia. ACME. Overall dimensions: 11 ft. 3 in. L x 34 in. W x 97 in. H.