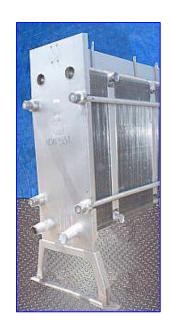

| Alfa Laval Plate Heat Exchanger |                         |
|---------------------------------|-------------------------|
| Mfg: Alfa Laval                 | Model: H10-FMC          |
| Stock No. HDAF531.79            | Serial No <u>.</u> 4239 |

Alfa Laval Plate Heat Exchanger. Model: H10-FMC. S/N: 4239. Stainless steel plates: (255). Heat transfer surface area: approx. 1723 sq. ft. Maximum working pressure: 145 psig. Maximum working temperature: 285 °F. Fixed end ports: (2) 3 in. dia. ACME inlets. Dividers Inlets: (2) 3 in dia. ACME. Outlets: (3) 3 in. dia. ACME, (1) 2-1/2 in. dia. ACME. Terminal ports: (2) 4 in. dia. ACME. Overall dimensions: 11 ft. 3 in. L x 34 in. W x 97 in. H.