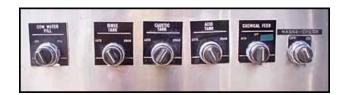

Scherping Welding Inc. Stainless Steel Skid Mounted 3-Tank CIP System. (1) 100 gallon stainless steel CIP tank, straight wall dimensions: 2 ft. 6-1/8 in L x 2 ft. 9-1/8 in. W x 2 ft. 8 in H. (2) 200 gallon stainless steel CIP tanks, straight wall dimensions: 3 ft. 10-1/8 in. L x 2 ft. 9-1/8 in. W x 3 ft. 4 in. H. Ampco centrifugal pump, Model: 3 x 2-1/2 DC2, S/N: CC-19070-1-1. Flow rate for new pump is 200 gpm with required horsepower and pressure. Rpm: 3,500, Impeller diameter: 4-5/8 in. Baldor industrial motor, 7-1/2 hp, 575V, 3450 rpm, 60 Hz, 7.2 amps, 213JM frame size. Skid mounted system with a remote Panel Systems Co. stainless steel control panel, S/N: 102780. (5) pneumatic valves. Inlets: (5) 2-1/2 in S-line fittings, (2) 2 in. S-line fittings. Outlets: (2) 2-1/2 in. S-line fittings, (3) 3 in. S-line fittings (overflow tubes). Overall dimensions: 16 ft. 6 in. L x 2 ft. 10 in. W x 6 ft. 2 in. H.