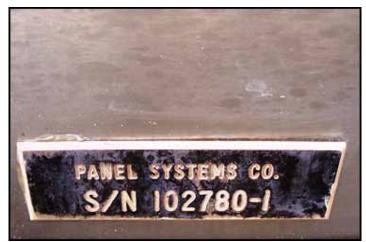

Scherping Welding Inc. Stainless Steel Skid Mounted 3-Tank CIP System. (1) 100 gallon stainless steel CIP tank, straight wall dimensions: 2 ft. 6-1/8 in L x 2 ft. 9-1/8 in. W x 2 ft. 8 in H. (2) 200 gallon stainless steel CIP tanks, straight wall dimensions: 3 ft. 10-1/8 in. L x 2 ft. 9-1/8 in. W x 3 ft. 4 in. H. Ampco centrifugal pump, Model: 3 x 2-1/2 DC2, S/N: CC-19070-1-1. Flow rate for new pump is 200 gpm with required horsepower and pressure. Rpm: 3,500, Impeller diameter: 4-5/8 in. Baldor industrial motor, 7-1/2 hp, 575V, 3450 rpm, 60 Hz, 7.2 amps, 213JM frame size. Skid mounted system with a remote Panel Systems Co. stainless steel control panel, S/N: 102780. (5) pneumatic valves. Inlets: (5) 2-1/2 in S-line fittings, (2) 2 in. S-line fittings. Outlets: (2) 2-1/2 in. S-line fittings, (3) 3 in. S-line fittings (overflow tubes). Overall dimensions: 16 ft. 6 in. L x 2 ft. 10 in. W x 6 ft. 2 in. H.