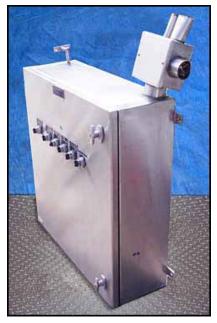

Scherping Welding Inc. Stainless Steel Skid Mounted 3-Tank CIP System. (1) 100 gallon stainless steel CIP tank, straight wall dimensions: 2 ft. 6-1/8 in L x 2 ft. 9-1/8 in. W x 2 ft. 8 in H. (2) 200 gallon stainless steel CIP tanks, straight wall dimensions: 3 ft. 10-1/8 in. L x 2 ft. 9-1/8 in. W x 3 ft. 4 in. H. Ampco centrifugal pump, Model: 3 x 2-1/2 DC2, S/N: CC-19070-1-1. Flow rate for new pump is 200 gpm with required horsepower and pressure. Rpm: 3,500, Impeller diameter: 4-5/8 in. Baldor industrial motor, 7-1/2 hp, 575V, 3450 rpm, 60 Hz, 7.2 amps, 213JM frame size. Skid mounted system with a remote Panel Systems Co. stainless steel control panel, S/N: 102780. (5) pneumatic valves. Inlets: (5) 2-1/2 in S-line fittings, (2) 2 in. S-line fittings. Outlets: (2) 2-1/2 in. S-line fittings, (3) 3 in. S-line fittings (overflow tubes). Overall dimensions: 16 ft. 6 in. L x 2 ft. 10 in. W x 6 ft. 2 in. H.