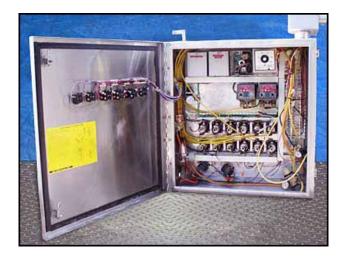

Scherping Welding Inc. Stainless Steel Skid Mounted 3-Tank CIP System. (1) 100 gallon stainless steel CIP tank, straight wall dimensions: 2 ft. 6-1/8 in L x 2 ft. 9-1/8 in. W x 2 ft. 8 in H. (2) 200 gallon stainless steel CIP tanks, straight wall dimensions: 3 ft. 10-1/8 in. L x 2 ft. 9-1/8 in. W x 3 ft. 4 in. H. Ampco centrifugal pump, Model: 3 x 2-1/2 DC2, S/N: CC-19070-1-1. Flow rate for new pump is 200 gpm with required horsepower and pressure. Rpm: 3,500, Impeller diameter: 4-5/8 in. Baldor industrial motor, 7-1/2 hp, 575V, 3450 rpm, 60 Hz, 7.2 amps, 213JM frame size. Skid mounted system with a remote Panel Systems Co. stainless steel control panel, S/N: 102780. (5) pneumatic valves. Inlets: (5) 2-1/2 in S-line fittings, (2) 2 in. S-line fittings. Outlets: (2) 2-1/2 in. S-line fittings, (3) 3 in. S-line fittings (overflow tubes). Overall dimensions: 16 ft. 6 in. L x 2 ft. 10 in. W x 6 ft. 2 in. H.