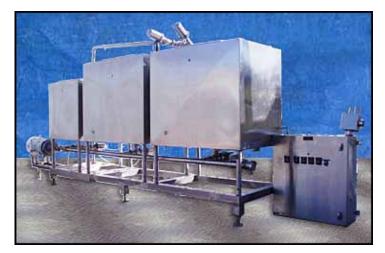

Scherping Welding Inc. Stainless Steel Skid Mounted 3-Tank CIP System. (1) 100 gallon stainless steel CIP tank, straight wall dimensions: 2 ft. 6-1/8 in L x 2 ft. 9-1/8 in. W x 2 ft. 8 in H. (2) 200 gallon stainless steel CIP tanks, straight wall dimensions: 3 ft. 10-1/8 in. L x 2 ft. 9-1/8 in. W x 3 ft. 4 in. H. Ampco centrifugal pump, Model: 3 x 2-1/2 DC2, S/N: CC-19070-1-1. Flow rate for new pump is 200 gpm with required horsepower and pressure. Rpm: 3,500, Impeller diameter: 4-5/8 in. Baldor industrial motor, 7-1/2 hp, 575V, 3450 rpm, 60 Hz, 7.2 amps, 213JM frame size. Skid mounted system with a remote Panel Systems Co. stainless steel control panel, S/N: 102780. (5) pneumatic valves. Inlets: (5) 2-1/2 in S-line fittings, (2) 2 in. S-line fittings. Outlets: (2) 2-1/2 in. S-line fittings, (3) 3 in. S-line fittings (overflow tubes). Overall dimensions: 16 ft. 6 in. L x 2 ft. 10 in. W x 6 ft. 2 in. H.