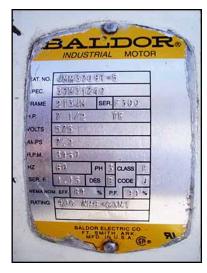

Scherping Welding Inc. Stainless Steel Skid Mounted 3-Tank CIP System. (1) 100 gallon stainless steel CIP tank, straight wall dimensions: 2 ft. 6-1/8 in L x 2 ft. 9-1/8 in. W x 2 ft. 8 in H. (2) 200 gallon stainless steel CIP tanks, straight wall dimensions: 3 ft. 10-1/8 in. L x 2 ft. 9-1/8 in. W x 3 ft. 4 in. H. Ampco centrifugal pump, Model: 3 x 2-1/2 DC2, S/N: CC-19070-1-1. Flow rate for new pump is 200 gpm with required horsepower and pressure. Rpm: 3,500, Impeller diameter: 4-5/8 in. Baldor industrial motor, 7-1/2 hp, 575V, 3450 rpm, 60 Hz, 7.2 amps, 213JM frame size. Skid mounted system with a remote Panel Systems Co. stainless steel control panel, S/N: 102780. (5) pneumatic valves. Inlets: (5) 2-1/2 in S-line fittings, (2) 2 in. S-line fittings. Outlets: (2) 2-1/2 in. S-line fittings, (3) 3 in. S-line fittings (overflow tubes). Overall dimensions: 16 ft. 6 in. L x 2 ft. 10 in. W x 6 ft. 2 in. H.