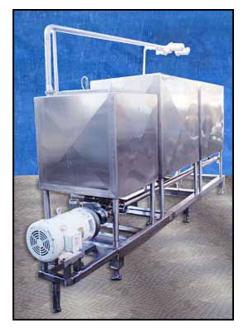

Scherping Welding Inc. Stainless Steel Skid Mounted 3-Tank CIP System. (1) 100 gallon stainless steel CIP tank, straight wall dimensions: 2 ft. 6-1/8 in L x 2 ft. 9-1/8 in. W x 2 ft. 8 in H. (2) 200 gallon stainless steel CIP tanks, straight wall dimensions: 3 ft. 10-1/8 in. L x 2 ft. 9-1/8 in. W x 3 ft. 4 in. H. Ampco centrifugal pump, Model: 3 x 2-1/2 DC2, S/N: CC-19070-1-1. Flow rate for new pump is 200 gpm with required horsepower and pressure. Rpm: 3,500, Impeller diameter: 4-5/8 in. Baldor industrial motor, 7-1/2 hp, 575V, 3450 rpm, 60 Hz, 7.2 amps, 213JM frame size. Skid mounted system with a remote Panel Systems Co. stainless steel control panel, S/N: 102780. (5) pneumatic valves. Inlets: (5) 2-1/2 in S-line fittings, (2) 2 in. S-line fittings. Outlets: (2) 2-1/2 in. S-line fittings, (3) 3 in. S-line fittings (overflow tubes). Overall dimensions: 16 ft. 6 in. L x 2 ft. 10 in. W x 6 ft. 2 in. H.