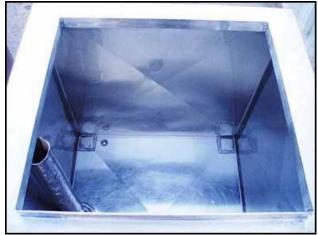

Scherping Welding Inc. Stainless Steel Skid Mounted 3-Tank CIP System. (1) 100 gallon stainless steel CIP tank, straight wall dimensions: 2 ft. 6-1/8 in L x 2 ft. 9-1/8 in. W x 2 ft. 8 in H. (2) 200 gallon stainless steel CIP tanks, straight wall dimensions: 3 ft. 10-1/8 in. L x 2 ft. 9-1/8 in. W x 3 ft. 4 in. H. Ampco centrifugal pump, Model: 3 x 2-1/2 DC2, S/N: CC-19070-1-1. Flow rate for new pump is 200 gpm with required horsepower and pressure. Rpm: 3,500, Impeller diameter: 4-5/8 in. Baldor industrial motor, 7-1/2 hp, 575V, 3450 rpm, 60 Hz, 7.2 amps, 213JM frame size. Skid mounted system with a remote Panel Systems Co. stainless steel control panel, S/N: 102780. (5) pneumatic valves. Inlets: (5) 2-1/2 in S-line fittings, (2) 2 in. S-line fittings. Outlets: (2) 2-1/2 in. S-line fittings, (3) 3 in. S-line fittings (overflow tubes). Overall dimensions: 16 ft. 6 in. L x 2 ft. 10 in. W x 6 ft. 2 in. H.