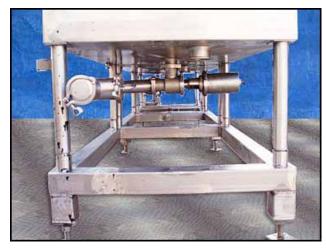

Scherping Welding Inc. Stainless Steel Skid Mounted 3-Tank CIP System. (1) 100 gallon stainless steel CIP tank, straight wall dimensions: 2 ft. 6-1/8 in L x 2 ft. 9-1/8 in. W x 2 ft. 8 in H. (2) 200 gallon stainless steel CIP tanks, straight wall dimensions: 3 ft. 10-1/8 in. L x 2 ft. 9-1/8 in. W x 3 ft. 4 in. H. Ampco centrifugal pump, Model: 3 x 2-1/2 DC2, S/N: CC-19070-1-1. Flow rate for new pump is 200 gpm with required horsepower and pressure. Rpm: 3,500, Impeller diameter: 4-5/8 in. Baldor industrial motor, 7-1/2 hp, 575V, 3450 rpm, 60 Hz, 7.2 amps, 213JM frame size. Skid mounted system with a remote Panel Systems Co. stainless steel control panel, S/N: 102780. (5) pneumatic valves. Inlets: (5) 2-1/2 in S-line fittings, (2) 2 in. S-line fittings. Outlets: (2) 2-1/2 in. S-line fittings, (3) 3 in. S-line fittings (overflow tubes). Overall dimensions: 16 ft. 6 in. L x 2 ft. 10 in. W x 6 ft. 2 in. H.