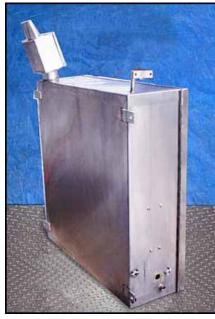

Scherping Welding Inc. Stainless Steel Skid Mounted 3-Tank CIP System. (1) 100 gallon stainless steel CIP tank, straight wall dimensions: 2 ft. 6-1/8 in L x 2 ft. 9-1/8 in. W x 2 ft. 8 in H. (2) 200 gallon stainless steel CIP tanks, straight wall dimensions: 3 ft. 10-1/8 in. L x 2 ft. 9-1/8 in. W x 3 ft. 4 in. H. Ampco centrifugal pump, Model: 3 x 2-1/2 DC2, S/N: CC-19070-1-1. Flow rate for new pump is 200 gpm with required horsepower and pressure. Rpm: 3,500, Impeller diameter: 4-5/8 in. Baldor industrial motor, 7-1/2 hp, 575V, 3450 rpm, 60 Hz, 7.2 amps, 213JM frame size. Skid mounted system with a remote Panel Systems Co. stainless steel control panel, S/N: 102780. (5) pneumatic valves. Inlets: (5) 2-1/2 in S-line fittings, (2) 2 in. S-line fittings. Outlets: (2) 2-1/2 in. S-line fittings, (3) 3 in. S-line fittings (overflow tubes). Overall dimensions: 16 ft. 6 in. L x 2 ft. 10 in. W x 6 ft. 2 in. H.