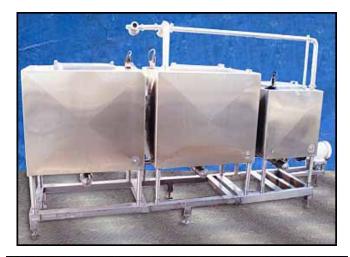

Scherping Welding Inc. Stainless Steel Skid Mounted 3-Tank CIP System. (1) 100 gallon stainless steel CIP tank, straight wall dimensions: 2 ft. 6-1/8 in L x 2 ft. 9-1/8 in. W x 2 ft. 8 in H. (2) 200 gallon stainless steel CIP tanks, straight wall dimensions: 3 ft. 10-1/8 in. L x 2 ft. 9-1/8 in. W x 3 ft. 4 in. H. Ampco centrifugal pump, Model: 3 x 2-1/2 DC2, S/N: CC-19070-1-1. Flow rate for new pump is 200 gpm with required horsepower and pressure. Rpm: 3,500, Impeller diameter: 4-5/8 in. Baldor industrial motor, 7-1/2 hp, 575V, 3450 rpm, 60 Hz, 7.2 amps, 213JM frame size. Skid mounted system with a remote Panel Systems Co. stainless steel control panel, S/N: 102780. (5) pneumatic valves. Inlets: (5) 2-1/2 in S-line fittings, (2) 2 in. S-line fittings. Outlets: (2) 2-1/2 in. S-line fittings, (3) 3 in. S-line fittings (overflow tubes). Overall dimensions: 16 ft. 6 in. L x 2 ft. 10 in. W x 6 ft. 2 in. H.