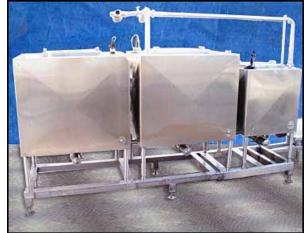

Scherping Welding Inc. Stainless Steel Skid Mounted 3-Tank CIP System. (1) 100 gallon stainless steel CIP tank, straight wall dimensions: 2 ft. 6-1/8 in L x 2 ft. 9-1/8 in. W x 2 ft. 8 in H. (2) 200 gallon stainless steel CIP tanks, straight wall dimensions: 3 ft. 10-1/8 in. L x 2 ft. 9-1/8 in. W x 3 ft. 4 in. H. Ampco centrifugal pump, Model: 3 x 2-1/2 DC2, S/N: CC-19070-1-1. Flow rate for new pump is 200 gpm with required horsepower and pressure. Rpm: 3,500, Impeller diameter: 4-5/8 in. Baldor industrial motor, 7-1/2 hp, 575V, 3450 rpm, 60 Hz, 7.2 amps, 213JM frame size. Skid mounted system with a remote Panel Systems Co. stainless steel control panel, S/N: 102780. (5) pneumatic valves. Inlets: (5) 2-1/2 in S-line fittings, (2) 2 in. S-line fittings. Outlets: (2) 2-1/2 in. S-line fittings, (3) 3 in. S-line fittings (overflow tubes). Overall dimensions: 16 ft. 6 in. L x 2 ft. 10 in. W x 6 ft. 2 in. H.