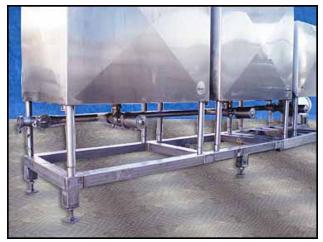

Scherping Welding Inc. Stainless Steel Skid Mounted 3-Tank CIP System. (1) 100 gallon stainless steel CIP tank, straight wall dimensions: 2 ft. 6-1/8 in L x 2 ft. 9-1/8 in. W x 2 ft. 8 in H. (2) 200 gallon stainless steel CIP tanks, straight wall dimensions: 3 ft. 10-1/8 in. L x 2 ft. 9-1/8 in. W x 3 ft. 4 in. H. Ampco centrifugal pump, Model: 3 x 2-1/2 DC2, S/N: CC-19070-1-1. Flow rate for new pump is 200 gpm with required horsepower and pressure. Rpm: 3,500, Impeller diameter: 4-5/8 in. Baldor industrial motor, 7-1/2 hp, 575V, 3450 rpm, 60 Hz, 7.2 amps, 213JM frame size. Skid mounted system with a remote Panel Systems Co. stainless steel control panel, S/N: 102780. (5) pneumatic valves. Inlets: (5) 2-1/2 in S-line fittings, (2) 2 in. S-line fittings. Outlets: (2) 2-1/2 in. S-line fittings, (3) 3 in. S-line fittings (overflow tubes). Overall dimensions: 16 ft. 6 in. L x 2 ft. 10 in. W x 6 ft. 2 in. H.