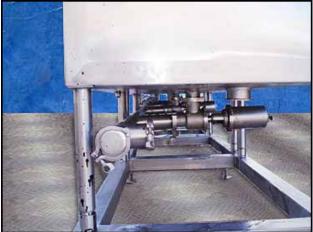

Scherping Welding Inc. Stainless Steel Skid Mounted 3-Tank CIP System. (1) 100 gallon stainless steel CIP tank, straight wall dimensions: 2 ft. 6-1/8 in L x 2 ft. 9-1/8 in. W x 2 ft. 8 in H. (2) 200 gallon stainless steel CIP tanks, straight wall dimensions: 3 ft. 10-1/8 in. L x 2 ft. 9-1/8 in. W x 3 ft. 4 in. H. Ampco centrifugal pump, Model: 3 x 2-1/2 DC2, S/N: CC-19070-1-1. Flow rate for new pump is 200 gpm with required horsepower and pressure. Rpm: 3,500, Impeller diameter: 4-5/8 in. Baldor industrial motor, 7-1/2 hp, 575V, 3450 rpm, 60 Hz, 7.2 amps, 213JM frame size. Skid mounted system with a remote Panel Systems Co. stainless steel control panel, S/N: 102780. (5) pneumatic valves. Inlets: (5) 2-1/2 in S-line fittings, (2) 2 in. S-line fittings. Outlets: (2) 2-1/2 in. S-line fittings, (3) 3 in. S-line fittings (overflow tubes). Overall dimensions: 16 ft. 6 in. L x 2 ft. 10 in. W x 6 ft. 2 in. H.