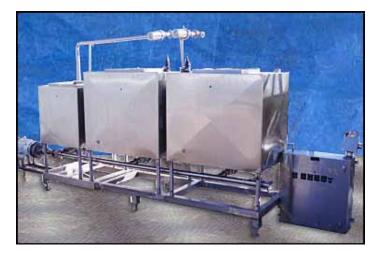

Scherping Welding Inc. Stainless Steel Skid Mounted 3-Tank CIP System. (1) 100 gallon stainless steel CIP tank, straight wall dimensions: 2 ft. 6-1/8 in L x 2 ft. 9-1/8 in. W x 2 ft. 8 in H. (2) 200 gallon stainless steel CIP tanks, straight wall dimensions: 3 ft. 10-1/8 in. L x 2 ft. 9-1/8 in. W x 3 ft. 4 in. H. Ampco centrifugal pump, Model: 3 x 2-1/2 DC2, S/N: CC-19070-1-1. Flow rate for new pump is 200 gpm with required horsepower and pressure. Rpm: 3,500, Impeller diameter: 4-5/8 in. Baldor industrial motor, 7-1/2 hp, 575V, 3450 rpm, 60 Hz, 7.2 amps, 213JM frame size. Skid mounted system with a remote Panel Systems Co. stainless steel control panel, S/N: 102780. (5) pneumatic valves. Inlets: (5) 2-1/2 in S-line fittings, (2) 2 in. S-line fittings. Outlets: (2) 2-1/2 in. S-line fittings, (3) 3 in. S-line fittings (overflow tubes). Overall dimensions: 16 ft. 6 in. L x 2 ft. 10 in. W x 6 ft. 2 in. H.