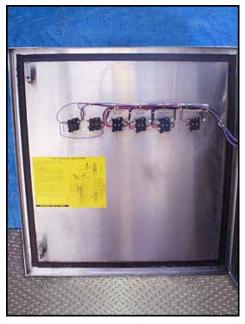

Scherping Welding Inc. Stainless Steel Skid Mounted 3-Tank CIP System. (1) 100 gallon stainless steel CIP tank, straight wall dimensions: 2 ft. 6-1/8 in L x 2 ft. 9-1/8 in. W x 2 ft. 8 in H. (2) 200 gallon stainless steel CIP tanks, straight wall dimensions: 3 ft. 10-1/8 in. L x 2 ft. 9-1/8 in. W x 3 ft. 4 in. H. Ampco centrifugal pump, Model: 3 x 2-1/2 DC2, S/N: CC-19070-1-1. Flow rate for new pump is 200 gpm with required horsepower and pressure. Rpm: 3,500, Impeller diameter: 4-5/8 in. Baldor industrial motor, 7-1/2 hp, 575V, 3450 rpm, 60 Hz, 7.2 amps, 213JM frame size. Skid mounted system with a remote Panel Systems Co. stainless steel control panel, S/N: 102780. (5) pneumatic valves. Inlets: (5) 2-1/2 in S-line fittings, (2) 2 in. S-line fittings. Outlets: (2) 2-1/2 in. S-line fittings, (3) 3 in. S-line fittings (overflow tubes). Overall dimensions: 16 ft. 6 in. L x 2 ft. 10 in. W x 6 ft. 2 in. H.