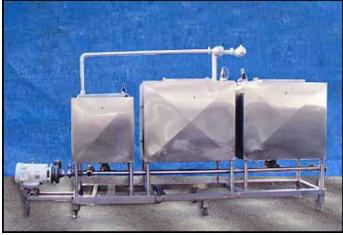

Scherping Welding Inc. Stainless Steel Skid Mounted 3-Tank CIP System. (1) 100 gallon stainless steel CIP tank, straight wall dimensions: 2 ft. 6-1/8 in L x 2 ft. 9-1/8 in. W x 2 ft. 8 in H. (2) 200 gallon stainless steel CIP tanks, straight wall dimensions: 3 ft. 10-1/8 in. L x 2 ft. 9-1/8 in. W x 3 ft. 4 in. H. Ampco centrifugal pump, Model: 3 x 2-1/2 DC2, S/N: CC-19070-1-1. Flow rate for new pump is 200 gpm with required horsepower and pressure. Rpm: 3,500, Impeller diameter: 4-5/8 in. Baldor industrial motor, 7-1/2 hp, 575V, 3450 rpm, 60 Hz, 7.2 amps, 213JM frame size. Skid mounted system with a remote Panel Systems Co. stainless steel control panel, S/N: 102780. (5) pneumatic valves. Inlets: (5) 2-1/2 in S-line fittings, (2) 2 in. S-line fittings. Outlets: (2) 2-1/2 in. S-line fittings, (3) 3 in. S-line fittings (overflow tubes). Overall dimensions: 16 ft. 6 in. L x 2 ft. 10 in. W x 6 ft. 2 in. H.