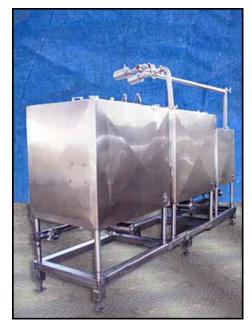

Scherping Welding Inc. Stainless Steel Skid Mounted 3-Tank CIP System. (1) 100 gallon stainless steel CIP tank, straight wall dimensions: 2 ft. 6-1/8 in L x 2 ft. 9-1/8 in. W x 2 ft. 8 in H. (2) 200 gallon stainless steel CIP tanks, straight wall dimensions: 3 ft. 10-1/8 in. L x 2 ft. 9-1/8 in. W x 3 ft. 4 in. H. Ampco centrifugal pump, Model: 3 x 2-1/2 DC2, S/N: CC-19070-1-1. Flow rate for new pump is 200 gpm with required horsepower and pressure. Rpm: 3,500, Impeller diameter: 4-5/8 in. Baldor industrial motor, 7-1/2 hp, 575V, 3450 rpm, 60 Hz, 7.2 amps, 213JM frame size. Skid mounted system with a remote Panel Systems Co. stainless steel control panel, S/N: 102780. (5) pneumatic valves. Inlets: (5) 2-1/2 in S-line fittings, (2) 2 in. S-line fittings. Outlets: (2) 2-1/2 in. S-line fittings, (3) 3 in. S-line fittings (overflow tubes). Overall dimensions: 16 ft. 6 in. L x 2 ft. 10 in. W x 6 ft. 2 in. H.