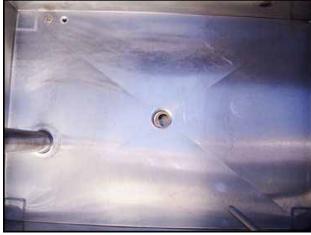

Scherping Welding Inc. Stainless Steel Skid Mounted 3-Tank CIP System. (1) 100 gallon stainless steel CIP tank, straight wall dimensions: 2 ft. 6-1/8 in L x 2 ft. 9-1/8 in. W x 2 ft. 8 in H. (2) 200 gallon stainless steel CIP tanks, straight wall dimensions: 3 ft. 10-1/8 in. L x 2 ft. 9-1/8 in. W x 3 ft. 4 in. H. Ampco centrifugal pump, Model: 3 x 2-1/2 DC2, S/N: CC-19070-1-1. Flow rate for new pump is 200 gpm with required horsepower and pressure. Rpm: 3,500, Impeller diameter: 4-5/8 in. Baldor industrial motor, 7-1/2 hp, 575V, 3450 rpm, 60 Hz, 7.2 amps, 213JM frame size. Skid mounted system with a remote Panel Systems Co. stainless steel control panel, S/N: 102780. (5) pneumatic valves. Inlets: (5) 2-1/2 in S-line fittings, (2) 2 in. S-line fittings. Outlets: (2) 2-1/2 in. S-line fittings, (3) 3 in. S-line fittings (overflow tubes). Overall dimensions: 16 ft. 6 in. L x 2 ft. 10 in. W x 6 ft. 2 in. H.