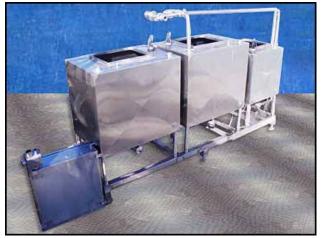

Scherping Welding Inc. Stainless Steel Skid Mounted 3-Tank CIP System. (1) 100 gallon stainless steel CIP tank, straight wall dimensions: 2 ft. 6-1/8 in L x 2 ft. 9-1/8 in. W x 2 ft. 8 in H. (2) 200 gallon stainless steel CIP tanks, straight wall dimensions: 3 ft. 10-1/8 in. L x 2 ft. 9-1/8 in. W x 3 ft. 4 in. H. Ampco centrifugal pump, Model: 3 x 2-1/2 DC2, S/N: CC-19070-1-1. Flow rate for new pump is 200 gpm with required horsepower and pressure. Rpm: 3,500, Impeller diameter: 4-5/8 in. Baldor industrial motor, 7-1/2 hp, 575V, 3450 rpm, 60 Hz, 7.2 amps, 213JM frame size. Skid mounted system with a remote Panel Systems Co. stainless steel control panel, S/N: 102780. (5) pneumatic valves. Inlets: (5) 2-1/2 in S-line fittings, (2) 2 in. S-line fittings. Outlets: (2) 2-1/2 in. S-line fittings, (3) 3 in. S-line fittings (overflow tubes). Overall dimensions: 16 ft. 6 in. L x 2 ft. 10 in. W x 6 ft. 2 in. H.