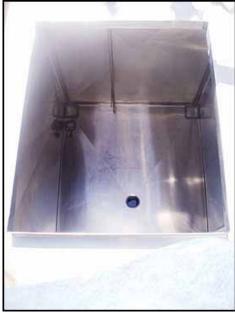

Scherping Welding Inc. Stainless Steel Skid Mounted 3-Tank CIP System. (1) 100 gallon stainless steel CIP tank, straight wall dimensions: 2 ft. 6-1/8 in L x 2 ft. 9-1/8 in. W x 2 ft. 8 in H. (2) 200 gallon stainless steel CIP tanks, straight wall dimensions: 3 ft. 10-1/8 in. L x 2 ft. 9-1/8 in. W x 3 ft. 4 in. H. Ampco centrifugal pump, Model: 3 x 2-1/2 DC2, S/N: CC-19070-1-1. Flow rate for new pump is 200 gpm with required horsepower and pressure. Rpm: 3,500, Impeller diameter: 4-5/8 in. Baldor industrial motor, 7-1/2 hp, 575V, 3450 rpm, 60 Hz, 7.2 amps, 213JM frame size. Skid mounted system with a remote Panel Systems Co. stainless steel control panel, S/N: 102780. (5) pneumatic valves. Inlets: (5) 2-1/2 in S-line fittings, (2) 2 in. S-line fittings. Outlets: (2) 2-1/2 in. S-line fittings, (3) 3 in. S-line fittings (overflow tubes). Overall dimensions: 16 ft. 6 in. L x 2 ft. 10 in. W x 6 ft. 2 in. H.