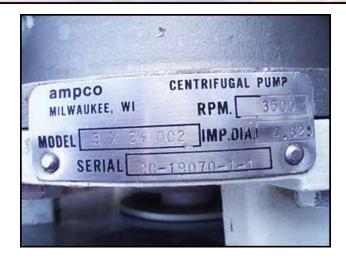

Scherping Welding Inc. Stainless Steel Skid Mounted 3-Tank CIP System. (1) 100 gallon stainless steel CIP tank, straight wall dimensions: 2 ft. 6-1/8 in L x 2 ft. 9-1/8 in. W x 2 ft. 8 in H. (2) 200 gallon stainless steel CIP tanks, straight wall dimensions: 3 ft. 10-1/8 in. L x 2 ft. 9-1/8 in. W x 3 ft. 4 in. H. Ampco centrifugal pump, Model: 3 x 2-1/2 DC2, S/N: CC-19070-1-1. Flow rate for new pump is 200 gpm with required horsepower and pressure. Rpm: 3,500, Impeller diameter: 4-5/8 in. Baldor industrial motor, 7-1/2 hp, 575V, 3450 rpm, 60 Hz, 7.2 amps, 213JM frame size. Skid mounted system with a remote Panel Systems Co. stainless steel control panel, S/N: 102780. (5) pneumatic valves. Inlets: (5) 2-1/2 in S-line fittings, (2) 2 in. S-line fittings. Outlets: (2) 2-1/2 in. S-line fittings, (3) 3 in. S-line fittings (overflow tubes). Overall dimensions: 16 ft. 6 in. L x 2 ft. 10 in. W x 6 ft. 2 in. H.