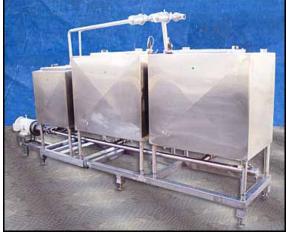

Scherping Welding Inc. Stainless Steel Skid Mounted 3-Tank CIP System. (1) 100 gallon stainless steel CIP tank, straight wall dimensions: 2 ft. 6-1/8 in L x 2 ft. 9-1/8 in. W x 2 ft. 8 in H. (2) 200 gallon stainless steel CIP tanks, straight wall dimensions: 3 ft. 10-1/8 in. L x 2 ft. 9-1/8 in. W x 3 ft. 4 in. H. Ampco centrifugal pump, Model: 3 x 2-1/2 DC2, S/N: CC-19070-1-1. Flow rate for new pump is 200 gpm with required horsepower and pressure. Rpm: 3,500, Impeller diameter: 4-5/8 in. Baldor industrial motor, 7-1/2 hp, 575V, 3450 rpm, 60 Hz, 7.2 amps, 213JM frame size. Skid mounted system with a remote Panel Systems Co. stainless steel control panel, S/N: 102780. (5) pneumatic valves. Inlets: (5) 2-1/2 in S-line fittings, (2) 2 in. S-line fittings. Outlets: (2) 2-1/2 in. S-line fittings, (3) 3 in. S-line fittings (overflow tubes). Overall dimensions: 16 ft. 6 in. L x 2 ft. 10 in. W x 6 ft. 2 in. H.