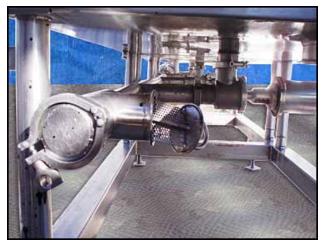

Scherping Welding Inc. Stainless Steel Skid Mounted 3-Tank CIP System. (1) 100 gallon stainless steel CIP tank, straight wall dimensions: 2 ft. 6-1/8 in L x 2 ft. 9-1/8 in. W x 2 ft. 8 in H. (2) 200 gallon stainless steel CIP tanks, straight wall dimensions: 3 ft. 10-1/8 in. L x 2 ft. 9-1/8 in. W x 3 ft. 4 in. H. Ampco centrifugal pump, Model: 3 x 2-1/2 DC2, S/N: CC-19070-1-1. Flow rate for new pump is 200 gpm with required horsepower and pressure. Rpm: 3,500, Impeller diameter: 4-5/8 in. Baldor industrial motor, 7-1/2 hp, 575V, 3450 rpm, 60 Hz, 7.2 amps, 213JM frame size. Skid mounted system with a remote Panel Systems Co. stainless steel control panel, S/N: 102780. (5) pneumatic valves. Inlets: (5) 2-1/2 in S-line fittings, (2) 2 in. S-line fittings. Outlets: (2) 2-1/2 in. S-line fittings, (3) 3 in. S-line fittings (overflow tubes). Overall dimensions: 16 ft. 6 in. L x 2 ft. 10 in. W x 6 ft. 2 in. H.