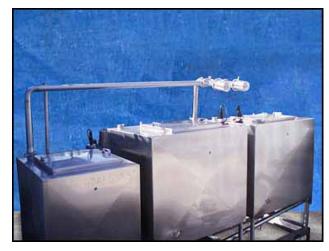

Scherping Welding Inc. Stainless Steel Skid Mounted 3-Tank CIP System. (1) 100 gallon stainless steel CIP tank, straight wall dimensions: 2 ft. 6-1/8 in L x 2 ft. 9-1/8 in. W x 2 ft. 8 in H. (2) 200 gallon stainless steel CIP tanks, straight wall dimensions: 3 ft. 10-1/8 in. L x 2 ft. 9-1/8 in. W x 3 ft. 4 in. H. Ampco centrifugal pump, Model: 3 x 2-1/2 DC2, S/N: CC-19070-1-1. Flow rate for new pump is 200 gpm with required horsepower and pressure. Rpm: 3,500, Impeller diameter: 4-5/8 in. Baldor industrial motor, 7-1/2 hp, 575V, 3450 rpm, 60 Hz, 7.2 amps, 213JM frame size. Skid mounted system with a remote Panel Systems Co. stainless steel control panel, S/N: 102780. (5) pneumatic valves. Inlets: (5) 2-1/2 in S-line fittings, (2) 2 in. S-line fittings. Outlets: (2) 2-1/2 in. S-line fittings, (3) 3 in. S-line fittings (overflow tubes). Overall dimensions: 16 ft. 6 in. L x 2 ft. 10 in. W x 6 ft. 2 in. H.