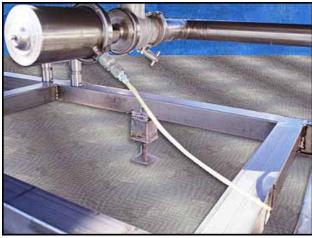

Scherping Welding Inc. Stainless Steel Skid Mounted 3-Tank CIP System. (1) 100 gallon stainless steel CIP tank, straight wall dimensions: 2 ft. 6-1/8 in L x 2 ft. 9-1/8 in. W x 2 ft. 8 in H. (2) 200 gallon stainless steel CIP tanks, straight wall dimensions: 3 ft. 10-1/8 in. L x 2 ft. 9-1/8 in. W x 3 ft. 4 in. H. Ampco centrifugal pump, Model: 3 x 2-1/2 DC2, S/N: CC-19070-1-1. Flow rate for new pump is 200 gpm with required horsepower and pressure. Rpm: 3,500, Impeller diameter: 4-5/8 in. Baldor industrial motor, 7-1/2 hp, 575V, 3450 rpm, 60 Hz, 7.2 amps, 213JM frame size. Skid mounted system with a remote Panel Systems Co. stainless steel control panel, S/N: 102780. (5) pneumatic valves. Inlets: (5) 2-1/2 in S-line fittings, (2) 2 in. S-line fittings. Outlets: (2) 2-1/2 in. S-line fittings, (3) 3 in. S-line fittings (overflow tubes). Overall dimensions: 16 ft. 6 in. L x 2 ft. 10 in. W x 6 ft. 2 in. H.