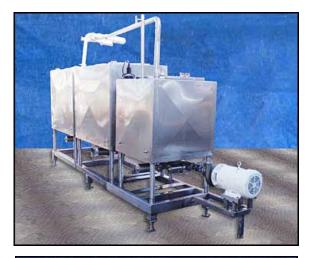

Scherping Welding Inc. Stainless Steel Skid Mounted 3-Tank CIP System. (1) 100 gallon stainless steel CIP tank, straight wall dimensions: 2 ft. 6-1/8 in L x 2 ft. 9-1/8 in. W x 2 ft. 8 in H. (2) 200 gallon stainless steel CIP tanks, straight wall dimensions: 3 ft. 10-1/8 in. L x 2 ft. 9-1/8 in. W x 3 ft. 4 in. H. Ampco centrifugal pump, Model: 3 x 2-1/2 DC2, S/N: CC-19070-1-1. Flow rate for new pump is 200 gpm with required horsepower and pressure. Rpm: 3,500, Impeller diameter: 4-5/8 in. Baldor industrial motor, 7-1/2 hp, 575V, 3450 rpm, 60 Hz, 7.2 amps, 213JM frame size. Skid mounted system with a remote Panel Systems Co. stainless steel control panel, S/N: 102780. (5) pneumatic valves. Inlets: (5) 2-1/2 in S-line fittings, (2) 2 in. S-line fittings. Outlets: (2) 2-1/2 in. S-line fittings, (3) 3 in. S-line fittings (overflow tubes). Overall dimensions: 16 ft. 6 in. L x 2 ft. 10 in. W x 6 ft. 2 in. H.