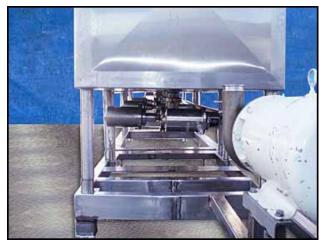

Scherping Welding Inc. Stainless Steel Skid Mounted 3-Tank CIP System. (1) 100 gallon stainless steel CIP tank, straight wall dimensions: 2 ft. 6-1/8 in L x 2 ft. 9-1/8 in. W x 2 ft. 8 in H. (2) 200 gallon stainless steel CIP tanks, straight wall dimensions: 3 ft. 10-1/8 in. L x 2 ft. 9-1/8 in. W x 3 ft. 4 in. H. Ampco centrifugal pump, Model: 3 x 2-1/2 DC2, S/N: CC-19070-1-1. Flow rate for new pump is 200 gpm with required horsepower and pressure. Rpm: 3,500, Impeller diameter: 4-5/8 in. Baldor industrial motor, 7-1/2 hp, 575V, 3450 rpm, 60 Hz, 7.2 amps, 213JM frame size. Skid mounted system with a remote Panel Systems Co. stainless steel control panel, S/N: 102780. (5) pneumatic valves. Inlets: (5) 2-1/2 in S-line fittings, (2) 2 in. S-line fittings. Outlets: (2) 2-1/2 in. S-line fittings, (3) 3 in. S-line fittings (overflow tubes). Overall dimensions: 16 ft. 6 in. L x 2 ft. 10 in. W x 6 ft. 2 in. H.