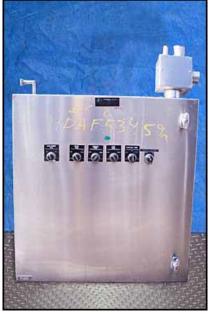

Scherping Welding Inc. Stainless Steel Skid Mounted 3-Tank CIP System. (1) 100 gallon stainless steel CIP tank, straight wall dimensions: 2 ft. 6-1/8 in L x 2 ft. 9-1/8 in. W x 2 ft. 8 in H. (2) 200 gallon stainless steel CIP tanks, straight wall dimensions: 3 ft. 10-1/8 in. L x 2 ft. 9-1/8 in. W x 3 ft. 4 in. H. Ampco centrifugal pump, Model: 3 x 2-1/2 DC2, S/N: CC-19070-1-1. Flow rate for new pump is 200 gpm with required horsepower and pressure. Rpm: 3,500, Impeller diameter: 4-5/8 in. Baldor industrial motor, 7-1/2 hp, 575V, 3450 rpm, 60 Hz, 7.2 amps, 213JM frame size. Skid mounted system with a remote Panel Systems Co. stainless steel control panel, S/N: 102780. (5) pneumatic valves. Inlets: (5) 2-1/2 in S-line fittings, (2) 2 in. S-line fittings. Outlets: (2) 2-1/2 in. S-line fittings, (3) 3 in. S-line fittings (overflow tubes). Overall dimensions: 16 ft. 6 in. L x 2 ft. 10 in. W x 6 ft. 2 in. H.