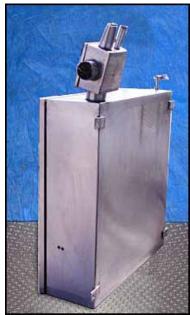

Scherping Welding Inc. Stainless Steel Skid Mounted 3-Tank CIP System. (1) 100 gallon stainless steel CIP tank, straight wall dimensions: 2 ft. 6-1/8 in L x 2 ft. 9-1/8 in. W x 2 ft. 8 in H. (2) 200 gallon stainless steel CIP tanks, straight wall dimensions: 3 ft. 10-1/8 in. L x 2 ft. 9-1/8 in. W x 3 ft. 4 in. H. Ampco centrifugal pump, Model: 3 x 2-1/2 DC2, S/N: CC-19070-1-1. Flow rate for new pump is 200 gpm with required horsepower and pressure. Rpm: 3,500, Impeller diameter: 4-5/8 in. Baldor industrial motor, 7-1/2 hp, 575V, 3450 rpm, 60 Hz, 7.2 amps, 213JM frame size. Skid mounted system with a remote Panel Systems Co. stainless steel control panel, S/N: 102780. (5) pneumatic valves. Inlets: (5) 2-1/2 in S-line fittings, (2) 2 in. S-line fittings. Outlets: (2) 2-1/2 in. S-line fittings, (3) 3 in. S-line fittings (overflow tubes). Overall dimensions: 16 ft. 6 in. L x 2 ft. 10 in. W x 6 ft. 2 in. H.