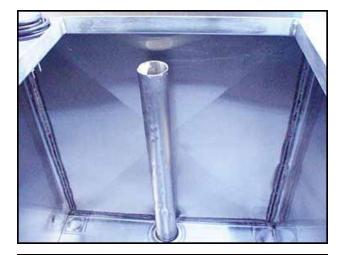

Scherping Welding Inc. Stainless Steel Skid Mounted 3-Tank CIP System. (1) 100 gallon stainless steel CIP tank, straight wall dimensions: 2 ft. 6-1/8 in L x 2 ft. 9-1/8 in. W x 2 ft. 8 in H. (2) 200 gallon stainless steel CIP tanks, straight wall dimensions: 3 ft. 10-1/8 in. L x 2 ft. 9-1/8 in. W x 3 ft. 4 in. H. Ampco centrifugal pump, Model: 3 x 2-1/2 DC2, S/N: CC-19070-1-1. Flow rate for new pump is 200 gpm with required horsepower and pressure. Rpm: 3,500, Impeller diameter: 4-5/8 in. Baldor industrial motor, 7-1/2 hp, 575V, 3450 rpm, 60 Hz, 7.2 amps, 213JM frame size. Skid mounted system with a remote Panel Systems Co. stainless steel control panel, S/N: 102780. (5) pneumatic valves. Inlets: (5) 2-1/2 in S-line fittings, (2) 2 in. S-line fittings. Outlets: (2) 2-1/2 in. S-line fittings, (3) 3 in. S-line fittings (overflow tubes). Overall dimensions: 16 ft. 6 in. L x 2 ft. 10 in. W x 6 ft. 2 in. H.