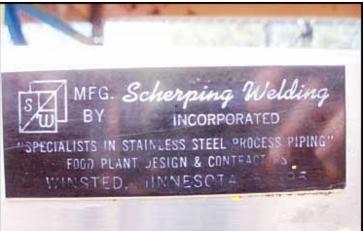

Scherping Welding Inc. Stainless Steel Skid Mounted 3-Tank CIP System. (1) 100 gallon stainless steel CIP tank, straight wall dimensions: 2 ft. 6-1/8 in L x 2 ft. 9-1/8 in. W x 2 ft. 8 in H. (2) 200 gallon stainless steel CIP tanks, straight wall dimensions: 3 ft. 10-1/8 in. L x 2 ft. 9-1/8 in. W x 3 ft. 4 in. H. Ampco centrifugal pump, Model: 3 x 2-1/2 DC2, S/N: CC-19070-1-1. Flow rate for new pump is 200 gpm with required horsepower and pressure. Rpm: 3,500, Impeller diameter: 4-5/8 in. Baldor industrial motor, 7-1/2 hp, 575V, 3450 rpm, 60 Hz, 7.2 amps, 213JM frame size. Skid mounted system with a remote Panel Systems Co. stainless steel control panel, S/N: 102780. (5) pneumatic valves. Inlets: (5) 2-1/2 in S-line fittings, (2) 2 in. S-line fittings. Outlets: (2) 2-1/2 in. S-line fittings, (3) 3 in. S-line fittings (overflow tubes). Overall dimensions: 16 ft. 6 in. L x 2 ft. 10 in. W x 6 ft. 2 in. H.