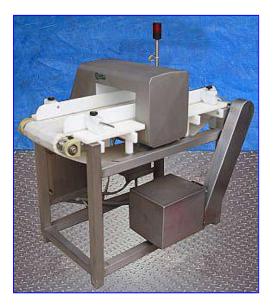

## Stock No. HDAF614.22a

Serial No. 20200209005

Ceia Metal Detector. Model: THS-FB/1. S/N: 20200209005. Dimensions: 13 in. x 7 in. (350 mm x 175 mm). Maximum aperture/clearance: 10-1/2 in. W x 5-1/2 in. H. Tested. Power supply: 115/230 V, 50/60 Hz, 60 VA. Belt width: 12 in. Baldor Washdown Duty Motor, 3/4 hp, 1725 rpm, 115/230 V, 8/4 amps, 60 Hz, 3 phase. Morse Raider Gear Reducer, 30 ratio, 57.5 rpm (final). The THS is an extremely compact metal detector with very high sensitivity, controlled by a microprocessor and designed for industrial use. Applications include packaged or loose product. Conveyor infeed/exit height: 32 in. Overall dimensions: 50 in. L x 34 in. W x 49 in. H. (ACN85a).