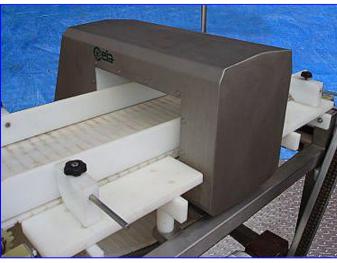

## Stock No. HDAF614.22a

Serial No. 20200209005

Ceia Metal Detector. Model: THS-FB/1. S/N: 20200209005. Dimensions: 13 in. x 7 in. (350 mm x 175 mm). Maximum aperture/clearance: 10-1/2 in. W x 5-1/2 in. H. Tested. Power supply: 115/230 V, 50/60 Hz, 60 VA. Belt width: 12 in. Baldor Washdown Duty Motor, 3/4 hp, 1725 rpm, 115/230 V, 8/4 amps, 60 Hz, 3 phase. Morse Raider Gear Reducer, 30 ratio, 57.5 rpm (final). The THS is an extremely compact metal detector with very high sensitivity, controlled by a microprocessor and designed for industrial use. Applications include packaged or loose product. Conveyor infeed/exit height: 32 in. Overall dimensions: 50 in. L x 34 in. W x 49 in. H. (ACN85a).