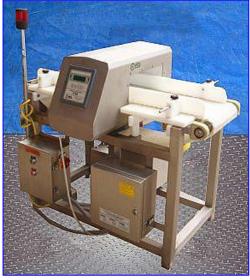

## Stock No. HDAF614.22a

Serial No. 20200209005

Ceia Metal Detector. Model: THS-FB/1. S/N: 20200209005. Dimensions: 13 in. x 7 in. (350 mm x 175 mm). Maximum aperture/clearance: 10-1/2 in. W x 5-1/2 in. H. Tested. Power supply: 115/230 V, 50/60 Hz, 60 VA. Belt width: 12 in. Baldor Washdown Duty Motor, 3/4 hp, 1725 rpm, 115/230 V, 8/4 amps, 60 Hz, 3 phase. Morse Raider Gear Reducer, 30 ratio, 57.5 rpm (final). The THS is an extremely compact metal detector with very high sensitivity, controlled by a microprocessor and designed for industrial use. Applications include packaged or loose product. Conveyor infeed/exit height: 32 in. Overall dimensions: 50 in. L x 34 in. W x 49 in. H. (ACN85a).