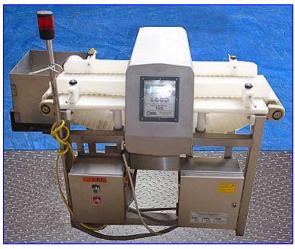

## Stock No. HDAF614.22a

Serial No. 20200209005

Ceia Metal Detector. Model: THS-FB/1. S/N: 20200209005. Dimensions: 13 in. x 7 in. (350 mm x 175 mm). Maximum aperture/clearance: 10-1/2 in. W x 5-1/2 in. H. Tested. Power supply: 115/230 V, 50/60 Hz, 60 VA. Belt width: 12 in. Baldor Washdown Duty Motor, 3/4 hp, 1725 rpm, 115/230 V, 8/4 amps, 60 Hz, 3 phase. Morse Raider Gear Reducer, 30 ratio, 57.5 rpm (final). The THS is an extremely compact metal detector with very high sensitivity, controlled by a microprocessor and designed for industrial use. Applications include packaged or loose product. Conveyor infeed/exit height: 32 in. Overall dimensions: 50 in. L x 34 in. W x 49 in. H. (ACN85a).