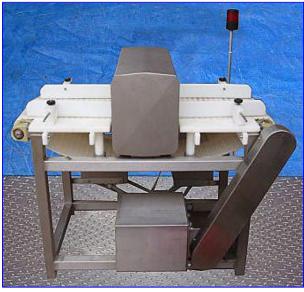

## Stock No. HDAF614.22a

Serial No. 20200209005

Ceia Metal Detector. Model: THS-FB/1. S/N: 20200209005. Dimensions: 13 in. x 7 in. (350 mm x 175 mm). Maximum aperture/clearance: 10-1/2 in. W x 5-1/2 in. H. Tested. Power supply: 115/230 V, 50/60 Hz, 60 VA. Belt width: 12 in. Baldor Washdown Duty Motor, 3/4 hp, 1725 rpm, 115/230 V, 8/4 amps, 60 Hz, 3 phase. Morse Raider Gear Reducer, 30 ratio, 57.5 rpm (final). The THS is an extremely compact metal detector with very high sensitivity, controlled by a microprocessor and designed for industrial use. Applications include packaged or loose product. Conveyor infeed/exit height: 32 in. Overall dimensions: 50 in. L x 34 in. W x 49 in. H. (ACN85a).