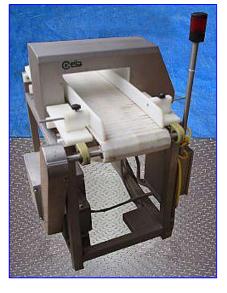

## Stock No. HDAF614.22a

Serial No. 20200209005

Ceia Metal Detector. Model: THS-FB/1. S/N: 20200209005. Dimensions: 13 in. x 7 in. (350 mm x 175 mm). Maximum aperture/clearance: 10-1/2 in. W x 5-1/2 in. H. Tested. Power supply: 115/230 V, 50/60 Hz, 60 VA. Belt width: 12 in. Baldor Washdown Duty Motor, 3/4 hp, 1725 rpm, 115/230 V, 8/4 amps, 60 Hz, 3 phase. Morse Raider Gear Reducer, 30 ratio, 57.5 rpm (final). The THS is an extremely compact metal detector with very high sensitivity, controlled by a microprocessor and designed for industrial use. Applications include packaged or loose product. Conveyor infeed/exit height: 32 in. Overall dimensions: 50 in. L x 34 in. W x 49 in. H. (ACN85a).