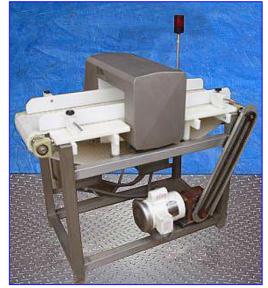

## Stock No. HDAF614.22a

Serial No. 20200209005

Ceia Metal Detector. Model: THS-FB/1. S/N: 20200209005. Dimensions: 13 in. x 7 in. (350 mm x 175 mm). Maximum aperture/clearance: 10-1/2 in. W x 5-1/2 in. H. Tested. Power supply: 115/230 V, 50/60 Hz, 60 VA. Belt width: 12 in. Baldor Washdown Duty Motor, 3/4 hp, 1725 rpm, 115/230 V, 8/4 amps, 60 Hz, 3 phase. Morse Raider Gear Reducer, 30 ratio, 57.5 rpm (final). The THS is an extremely compact metal detector with very high sensitivity, controlled by a microprocessor and designed for industrial use. Applications include packaged or loose product. Conveyor infeed/exit height: 32 in. Overall dimensions: 50 in. L x 34 in. W x 49 in. H. (ACN85a).