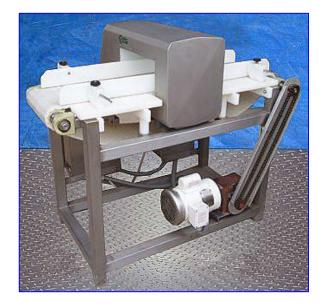

## Stock No. HDAF614.22a

Serial No. 20200209005

Ceia Metal Detector. Model: THS-FB/1. S/N: 20200209005. Dimensions: 13 in. x 7 in. (350 mm x 175 mm). Maximum aperture/clearance: 10-1/2 in. W x 5-1/2 in. H. Tested. Power supply: 115/230 V, 50/60 Hz, 60 VA. Belt width: 12 in. Baldor Washdown Duty Motor, 3/4 hp, 1725 rpm, 115/230 V, 8/4 amps, 60 Hz, 3 phase. Morse Raider Gear Reducer, 30 ratio, 57.5 rpm (final). The THS is an extremely compact metal detector with very high sensitivity, controlled by a microprocessor and designed for industrial use. Applications include packaged or loose product. Conveyor infeed/exit height: 32 in. Overall dimensions: 50 in. L x 34 in. W x 49 in. H. (ACN85a).