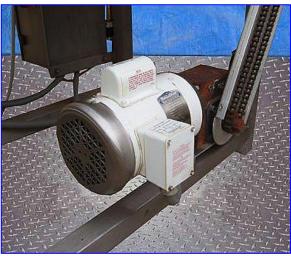

## Stock No. HDAF614.22a

Serial No. 20200209005

Ceia Metal Detector. Model: THS-FB/1. S/N: 20200209005. Dimensions: 13 in. x 7 in. (350 mm x 175 mm). Maximum aperture/clearance: 10-1/2 in. W x 5-1/2 in. H. Tested. Power supply: 115/230 V, 50/60 Hz, 60 VA. Belt width: 12 in. Baldor Washdown Duty Motor, 3/4 hp, 1725 rpm, 115/230 V, 8/4 amps, 60 Hz, 3 phase. Morse Raider Gear Reducer, 30 ratio, 57.5 rpm (final). The THS is an extremely compact metal detector with very high sensitivity, controlled by a microprocessor and designed for industrial use. Applications include packaged or loose product. Conveyor infeed/exit height: 32 in. Overall dimensions: 50 in. L x 34 in. W x 49 in. H. (ACN85a).