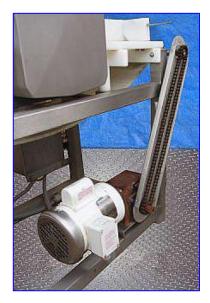

## Stock No. HDAF614.22a

Serial No. 20200209005

Ceia Metal Detector. Model: THS-FB/1. S/N: 20200209005. Dimensions: 13 in. x 7 in. (350 mm x 175 mm). Maximum aperture/clearance: 10-1/2 in. W x 5-1/2 in. H. Tested. Power supply: 115/230 V, 50/60 Hz, 60 VA. Belt width: 12 in. Baldor Washdown Duty Motor, 3/4 hp, 1725 rpm, 115/230 V, 8/4 amps, 60 Hz, 3 phase. Morse Raider Gear Reducer, 30 ratio, 57.5 rpm (final). The THS is an extremely compact metal detector with very high sensitivity, controlled by a microprocessor and designed for industrial use. Applications include packaged or loose product. Conveyor infeed/exit height: 32 in. Overall dimensions: 50 in. L x 34 in. W x 49 in. H. (ACN85a).