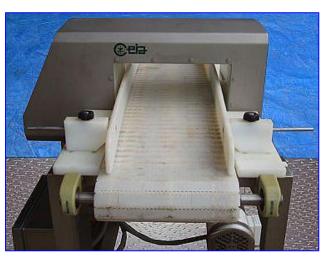

## Stock No. HDAF614.22a

Serial No. 20200209005

Ceia Metal Detector. Model: THS-FB/1. S/N: 20200209005. Dimensions: 13 in. x 7 in. (350 mm x 175 mm). Maximum aperture/clearance: 10-1/2 in. W x 5-1/2 in. H. Tested. Power supply: 115/230 V, 50/60 Hz, 60 VA. Belt width: 12 in. Baldor Washdown Duty Motor, 3/4 hp, 1725 rpm, 115/230 V, 8/4 amps, 60 Hz, 3 phase. Morse Raider Gear Reducer, 30 ratio, 57.5 rpm (final). The THS is an extremely compact metal detector with very high sensitivity, controlled by a microprocessor and designed for industrial use. Applications include packaged or loose product. Conveyor infeed/exit height: 32 in. Overall dimensions: 50 in. L x 34 in. W x 49 in. H. (ACN85a).