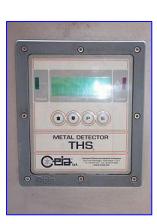

## Stock No. HDAF614.22a

Serial No. 20200209005

Ceia Metal Detector. Model: THS-FB/1. S/N: 20200209005. Dimensions: 13 in. x 7 in. (350 mm x 175 mm). Maximum aperture/clearance: 10-1/2 in. W x 5-1/2 in. H. Tested. Power supply: 115/230 V, 50/60 Hz, 60 VA. Belt width: 12 in. Baldor Washdown Duty Motor, 3/4 hp, 1725 rpm, 115/230 V, 8/4 amps, 60 Hz, 3 phase. Morse Raider Gear Reducer, 30 ratio, 57.5 rpm (final). The THS is an extremely compact metal detector with very high sensitivity, controlled by a microprocessor and designed for industrial use. Applications include packaged or loose product. Conveyor infeed/exit height: 32 in. Overall dimensions: 50 in. L x 34 in. W x 49 in. H. (ACN85a).