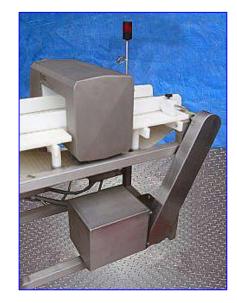

## Stock No. HDAF614.22a

Serial No. 20200209005

Ceia Metal Detector. Model: THS-FB/1. S/N: 20200209005. Dimensions: 13 in. x 7 in. (350 mm x 175 mm). Maximum aperture/clearance: 10-1/2 in. W x 5-1/2 in. H. Tested. Power supply: 115/230 V, 50/60 Hz, 60 VA. Belt width: 12 in. Baldor Washdown Duty Motor, 3/4 hp, 1725 rpm, 115/230 V, 8/4 amps, 60 Hz, 3 phase. Morse Raider Gear Reducer, 30 ratio, 57.5 rpm (final). The THS is an extremely compact metal detector with very high sensitivity, controlled by a microprocessor and designed for industrial use. Applications include packaged or loose product. Conveyor infeed/exit height: 32 in. Overall dimensions: 50 in. L x 34 in. W x 49 in. H. (ACN85a).