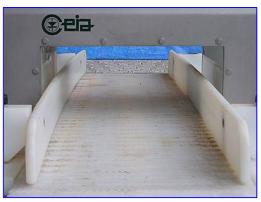

## Stock No. HDAF614.22a

Serial No. 20200209005

Ceia Metal Detector. Model: THS-FB/1. S/N: 20200209005. Dimensions: 13 in. x 7 in. (350 mm x 175 mm). Maximum aperture/clearance: 10-1/2 in. W x 5-1/2 in. H. Tested. Power supply: 115/230 V, 50/60 Hz, 60 VA. Belt width: 12 in. Baldor Washdown Duty Motor, 3/4 hp, 1725 rpm, 115/230 V, 8/4 amps, 60 Hz, 3 phase. Morse Raider Gear Reducer, 30 ratio, 57.5 rpm (final). The THS is an extremely compact metal detector with very high sensitivity, controlled by a microprocessor and designed for industrial use. Applications include packaged or loose product. Conveyor infeed/exit height: 32 in. Overall dimensions: 50 in. L x 34 in. W x 49 in. H. (ACN85a).