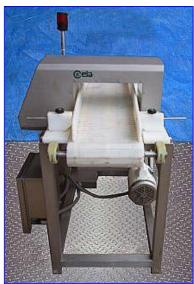

## Stock No. HDAF614.22a

Serial No. 20200209005

Ceia Metal Detector. Model: THS-FB/1. S/N: 20200209005. Dimensions: 13 in. x 7 in. (350 mm x 175 mm). Maximum aperture/clearance: 10-1/2 in. W x 5-1/2 in. H. Tested. Power supply: 115/230 V, 50/60 Hz, 60 VA. Belt width: 12 in. Baldor Washdown Duty Motor, 3/4 hp, 1725 rpm, 115/230 V, 8/4 amps, 60 Hz, 3 phase. Morse Raider Gear Reducer, 30 ratio, 57.5 rpm (final). The THS is an extremely compact metal detector with very high sensitivity, controlled by a microprocessor and designed for industrial use. Applications include packaged or loose product. Conveyor infeed/exit height: 32 in. Overall dimensions: 50 in. L x 34 in. W x 49 in. H. (ACN85a).