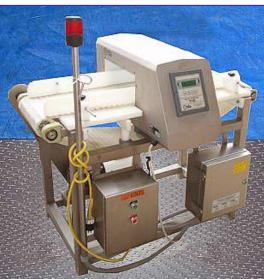

## Stock No. HDAF614.22a

Serial No. 20200209005

Ceia Metal Detector. Model: THS-FB/1. S/N: 20200209005. Dimensions: 13 in. x 7 in. (350 mm x 175 mm). Maximum aperture/clearance: 10-1/2 in. W x 5-1/2 in. H. Tested. Power supply: 115/230 V, 50/60 Hz, 60 VA. Belt width: 12 in. Baldor Washdown Duty Motor, 3/4 hp, 1725 rpm, 115/230 V, 8/4 amps, 60 Hz, 3 phase. Morse Raider Gear Reducer, 30 ratio, 57.5 rpm (final). The THS is an extremely compact metal detector with very high sensitivity, controlled by a microprocessor and designed for industrial use. Applications include packaged or loose product. Conveyor infeed/exit height: 32 in. Overall dimensions: 50 in. L x 34 in. W x 49 in. H. (ACN85a).