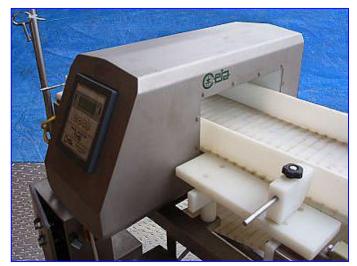

## Stock No. HDAF614.22a

Serial No. 20200209005

Ceia Metal Detector. Model: THS-FB/1. S/N: 20200209005. Dimensions: 13 in. x 7 in. (350 mm x 175 mm). Maximum aperture/clearance: 10-1/2 in. W x 5-1/2 in. H. Tested. Power supply: 115/230 V, 50/60 Hz, 60 VA. Belt width: 12 in. Baldor Washdown Duty Motor, 3/4 hp, 1725 rpm, 115/230 V, 8/4 amps, 60 Hz, 3 phase. Morse Raider Gear Reducer, 30 ratio, 57.5 rpm (final). The THS is an extremely compact metal detector with very high sensitivity, controlled by a microprocessor and designed for industrial use. Applications include packaged or loose product. Conveyor infeed/exit height: 32 in. Overall dimensions: 50 in. L x 34 in. W x 49 in. H. (ACN85a).