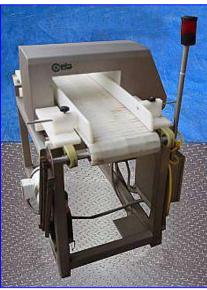

## Stock No. HDAF614.22a

Serial No. 20200209005

Ceia Metal Detector. Model: THS-FB/1. S/N: 20200209005. Dimensions: 13 in. x 7 in. (350 mm x 175 mm). Maximum aperture/clearance: 10-1/2 in. W x 5-1/2 in. H. Tested. Power supply: 115/230 V, 50/60 Hz, 60 VA. Belt width: 12 in. Baldor Washdown Duty Motor, 3/4 hp, 1725 rpm, 115/230 V, 8/4 amps, 60 Hz, 3 phase. Morse Raider Gear Reducer, 30 ratio, 57.5 rpm (final). The THS is an extremely compact metal detector with very high sensitivity, controlled by a microprocessor and designed for industrial use. Applications include packaged or loose product. Conveyor infeed/exit height: 32 in. Overall dimensions: 50 in. L x 34 in. W x 49 in. H. (ACN85a).