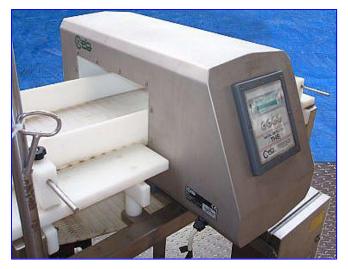

## Stock No. HDAF614.22a

Serial No. 20200209005

Ceia Metal Detector. Model: THS-FB/1. S/N: 20200209005. Dimensions: 13 in. x 7 in. (350 mm x 175 mm). Maximum aperture/clearance: 10-1/2 in. W x 5-1/2 in. H. Tested. Power supply: 115/230 V, 50/60 Hz, 60 VA. Belt width: 12 in. Baldor Washdown Duty Motor, 3/4 hp, 1725 rpm, 115/230 V, 8/4 amps, 60 Hz, 3 phase. Morse Raider Gear Reducer, 30 ratio, 57.5 rpm (final). The THS is an extremely compact metal detector with very high sensitivity, controlled by a microprocessor and designed for industrial use. Applications include packaged or loose product. Conveyor infeed/exit height: 32 in. Overall dimensions: 50 in. L x 34 in. W x 49 in. H. (ACN85a).