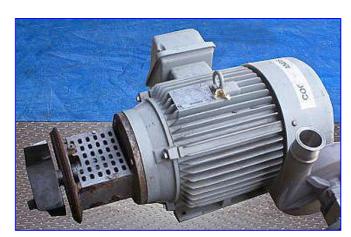

| Tri-Flo Centrifugal Pump |                             |
|--------------------------|-----------------------------|
| Mfg: Tri-Flow            | Model: C4410MFG281-S        |
| Stock No. HDAF731.1      | Serial No <u>.</u> 105921-0 |

Tri-Flo Centrifugal Pump. Model: C4410MFG281-S. S/N: 105921-0. Capacity: 1150 gpm @ 34.6 psi and 80 tdh. Pump is engineered to deliver dependable performance and easy maintenance in virtually any low-viscosity application. Its design also features a practical design that delivers performance in a wide range of processes. It can handle viscous products at elevated GPM and pressure ratings. Impeller Diameter: 10 in. Sterling Electric Motor, 30 hp, 1765 rpm, 230/460 V, 72.0/36.0 amps, 60 hz. Outlet: (1) 2-1/2 in. Overall Dimensions: 35 in. L x 15 in. W x 15-1/2 H.