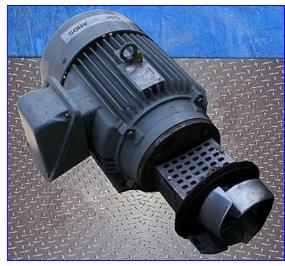

| Tri-Flo Centrifugal Pump |                             |
|--------------------------|-----------------------------|
| Mfg: Tri-Flow            | Model: C4410MFG281-S        |
| Stock No. HDAF731.1      | Serial No <u>.</u> 105921-0 |

Tri-Flo Centrifugal Pump. Model: C4410MFG281-S. S/N: 105921-0. Capacity: 1150 gpm @ 34.6 psi and 80 tdh. Pump is engineered to deliver dependable performance and easy maintenance in virtually any low-viscosity application. Its design also features a practical design that delivers performance in a wide range of processes. It can handle viscous products at elevated GPM and pressure ratings. Impeller Diameter: 10 in. Sterling Electric Motor, 30 hp, 1765 rpm, 230/460 V, 72.0/36.0 amps, 60 hz. Outlet: (1) 2-1/2 in. Overall Dimensions: 35 in. L x 15 in. W x 15-1/2 H.