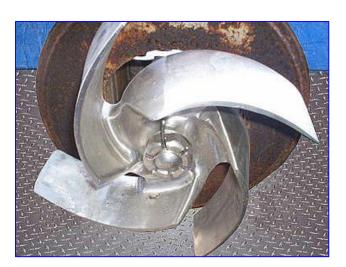

Tri-Flo Centrifugal Pump. Model: C4410MFG281-S. S/N: 105921-0. Capacity: 1150 gpm @ 34.6 psi and 80 tdh. Pump is engineered to deliver dependable performance and easy maintenance in virtually any low-viscosity application. Its design also features a practical design that delivers performance in a wide range of processes. It can handle viscous products at elevated GPM and pressure ratings. Impeller Diameter: 10 in. Sterling Electric Motor, 30 hp, 1765 rpm, 230/460 V, 72.0/36.0 amps, 60 hz. Outlet: (1) 2-1/2 in. Overall Dimensions: 35 in. L x 15 in. W x 15-1/2 H.