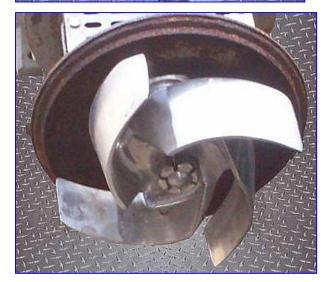

Tri-Flo Centrifugal Pump. Model: C4410MFG281-S. S/N: 105921-0. Capacity: 1150 gpm @ 34.6 psi and 80 tdh. Pump is engineered to deliver dependable performance and easy maintenance in virtually any low-viscosity application. Its design also features a practical design that delivers performance in a wide range of processes. It can handle viscous products at elevated GPM and pressure ratings. Impeller Diameter: 10 in. Sterling Electric Motor, 30 hp, 1765 rpm, 230/460 V, 72.0/36.0 amps, 60 hz. Outlet: (1) 2-1/2 in. Overall Dimensions: 35 in. L x 15 in. W x 15-1/2 H.