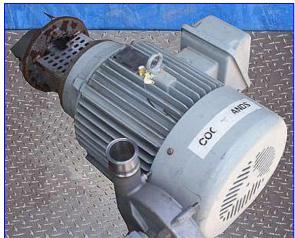

Tri-Flo Centrifugal Pump. Model: C4410MFG281-S. S/N: 105921-0. Capacity: 1150 gpm @ 34.6 psi and 80 tdh. Pump is engineered to deliver dependable performance and easy maintenance in virtually any low-viscosity application. Its design also features a practical design that delivers performance in a wide range of processes. It can handle viscous products at elevated GPM and pressure ratings. Impeller Diameter: 10 in. Sterling Electric Motor, 30 hp, 1765 rpm, 230/460 V, 72.0/36.0 amps, 60 hz. Outlet: (1) 2-1/2 in. Overall Dimensions: 35 in. L x 15 in. W x 15-1/2 H.