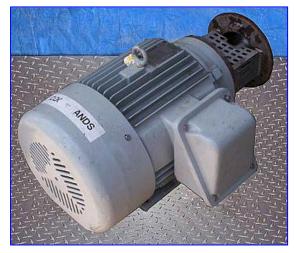

Tri-Flo Centrifugal Pump. Model: C4410MFG281-S. S/N: 105921-0. Capacity: 1150 gpm @ 34.6 psi and 80 tdh. Pump is engineered to deliver dependable performance and easy maintenance in virtually any low-viscosity application. Its design also features a practical design that delivers performance in a wide range of processes. It can handle viscous products at elevated GPM and pressure ratings. Impeller Diameter: 10 in. Sterling Electric Motor, 30 hp, 1765 rpm, 230/460 V, 72.0/36.0 amps, 60 hz. Outlet: (1) 2-1/2 in. Overall Dimensions: 35 in. L x 15 in. W x 15-1/2 H.