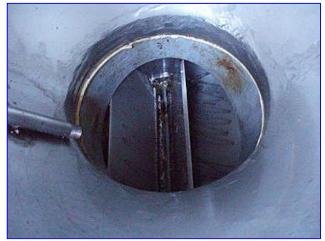

Shick Tube-Veyor Scale and Receiving Hopper- 40 Cu. Ft. Mat'l constr: ASTM A240 304 stainless steel. Rotary Airlock Valve with U.S. Motor, 3/4 hp, 1750 rpm, 230/460 V, 3.6/1.8 amps, 60 Hz, 3 phase and a Torque Drive, ratio: 60.1, torque: 1190, final rpm: 29. (3) legs. Scaling and receiving hoppers are used in pressure, vacuum and gravity scaling and receiving applications. Inlets: (3) 4 in. dia. ports. Outlets: (2) 4-1/2 in. dia. discharge. 17 in. L x 18-1/2 L manway. Overall dimensions: 50 in. L x 50 in. W x 10 ft. 6 in. H.