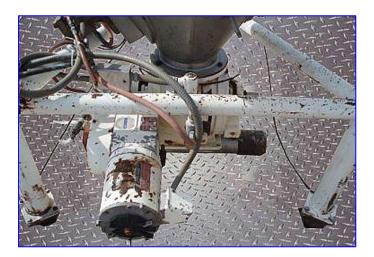

Shick Tube-Veyor Scale and Receiving Hopper- 40 Cu. Ft. Mat'l constr: ASTM A240 304 stainless steel. Rotary Airlock Valve with U.S. Motor, 3/4 hp, 1750 rpm, 230/460 V, 3.6/1.8 amps, 60 Hz, 3 phase and a Torque Drive, ratio: 60.1, torque: 1190, final rpm: 29. (3) legs. Scaling and receiving hoppers are used in pressure, vacuum and gravity scaling and receiving applications. Inlets: (3) 4 in. dia. ports. Outlets: (2) 4-1/2 in. dia. discharge. 17 in. L x 18-1/2 L manway. Overall dimensions: 50 in. L x 50 in. W x 10 ft. 6 in. H.