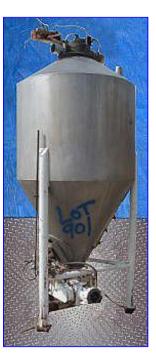

Shick Tube-Veyor Scale and Receiving Hopper- 40 Cu. Ft. Mat'l constr: ASTM A240 304 stainless steel. Rotary Airlock Valve with U.S. Motor, 3/4 hp, 1750 rpm, 230/460 V, 3.6/1.8 amps, 60 Hz, 3 phase and a Torque Drive, ratio: 60.1, torque: 1190, final rpm: 29. (3) legs. Scaling and receiving hoppers are used in pressure, vacuum and gravity scaling and receiving applications. Inlets: (3) 4 in. dia. ports. Outlets: (2) 4-1/2 in. dia. discharge. 17 in. L x 18-1/2 L manway. Overall dimensions: 50 in. L x 50 in. W x 10 ft. 6 in. H.