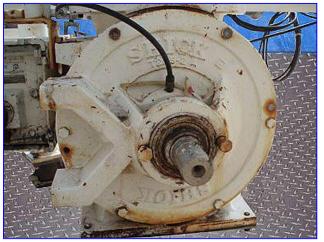

Shick Tube-Veyor Scale and Receiving Hopper- 40 Cu. Ft. Mat'l constr: ASTM A240 304 stainless steel. Rotary Airlock Valve with U.S. Motor, 3/4 hp, 1750 rpm, 230/460 V, 3.6/1.8 amps, 60 Hz, 3 phase and a Torque Drive, ratio: 60.1, torque: 1190, final rpm: 29. (3) legs. Scaling and receiving hoppers are used in pressure, vacuum and gravity scaling and receiving applications. Inlets: (3) 4 in. dia. ports. Outlets: (2) 4-1/2 in. dia. discharge. 17 in. L x 18-1/2 L manway. Overall dimensions: 50 in. L x 50 in. W x 10 ft. 6 in. H.