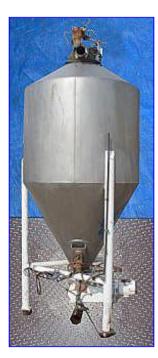

Shick Tube-Veyor Scale and Receiving Hopper- 40 Cu. Ft. Mat'l constr: ASTM A240 304 stainless steel. Rotary Airlock Valve with U.S. Motor, 3/4 hp, 1750 rpm, 230/460 V, 3.6/1.8 amps, 60 Hz, 3 phase and a Torque Drive, ratio: 60.1, torque: 1190, final rpm: 29. (3) legs. Scaling and receiving hoppers are used in pressure, vacuum and gravity scaling and receiving applications. Inlets: (3) 4 in. dia. ports. Outlets: (2) 4-1/2 in. dia. discharge. 17 in. L x 18-1/2 L manway. Overall dimensions: 50 in. L x 50 in. W x 10 ft. 6 in. H.