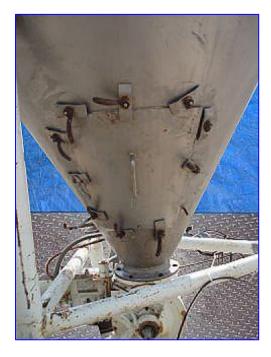

Shick Tube-Veyor Scale and Receiving Hopper- 40 Cu. Ft. Mat'l constr: ASTM A240 304 stainless steel. Rotary Airlock Valve with U.S. Motor, 3/4 hp, 1750 rpm, 230/460 V, 3.6/1.8 amps, 60 Hz, 3 phase and a Torque Drive, ratio: 60.1, torque: 1190, final rpm: 29. (3) legs. Scaling and receiving hoppers are used in pressure, vacuum and gravity scaling and receiving applications. Inlets: (3) 4 in. dia. ports. Outlets: (2) 4-1/2 in. dia. discharge. 17 in. L x 18-1/2 L manway. Overall dimensions: 50 in. L x 50 in. W x 10 ft. 6 in. H.