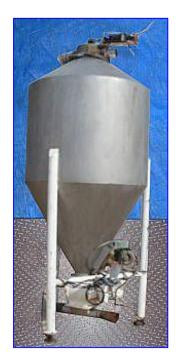

Shick Tube-Veyor Scale and Receiving Hopper- 40 Cu. Ft. Mat'l constr: ASTM A240 304 stainless steel. Rotary Airlock Valve with U.S. Motor, 3/4 hp, 1750 rpm, 230/460 V, 3.6/1.8 amps, 60 Hz, 3 phase and a Torque Drive, ratio: 60.1, torque: 1190, final rpm: 29. (3) legs. Scaling and receiving hoppers are used in pressure, vacuum and gravity scaling and receiving applications. Inlets: (3) 4 in. dia. ports. Outlets: (2) 4-1/2 in. dia. discharge. 17 in. L x 18-1/2 L manway. Overall dimensions: 50 in. L x 50 in. W x 10 ft. 6 in. H.