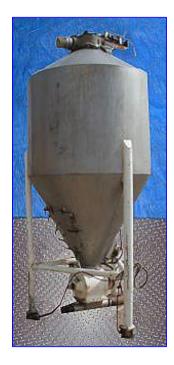

Shick Tube-Veyor Scale and Receiving Hopper- 40 Cu. Ft. Mat'l constr: ASTM A240 304 stainless steel. Rotary Airlock Valve with U.S. Motor, 3/4 hp, 1750 rpm, 230/460 V, 3.6/1.8 amps, 60 Hz, 3 phase and a Torque Drive, ratio: 60.1, torque: 1190, final rpm: 29. (3) legs. Scaling and receiving hoppers are used in pressure, vacuum and gravity scaling and receiving applications. Inlets: (3) 4 in. dia. ports. Outlets: (2) 4-1/2 in. dia. discharge. 17 in. L x 18-1/2 L manway. Overall dimensions: 50 in. L x 50 in. W x 10 ft. 6 in. H.