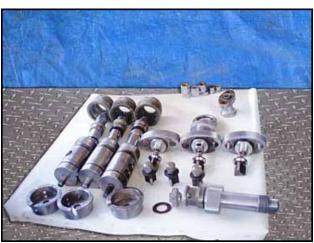

Cherry-Burrell Superhomo Homogenizer. Model: SS-3000 SGR. S/N: 79010. Maximum capacity: 1630 gph. Minimum capacity 1500 gph. Single-stage manual valve assembly. Plunger size: 1-7/8 in. dia. Poppet seat valve cylinders. Maximum operating pressure: 2500 psi. Motor. Motor pulley diameter: 7-1/2 in. Gear pulley diameter: 1 ft. 5 in. Inlets: (1) 2-1/2 in. dia. ACME fitting. Outlets: (1) 2-1/2 in. dia. female I-line fitting (reduces to 1 in.). Overall dimensions: 4 ft. 4 in. L x 3 ft. 1 in. W x 3 ft. 11 in. H. (ACN610).