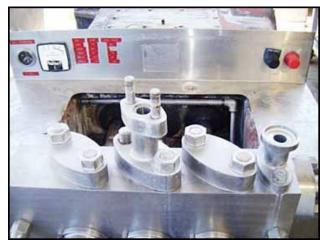

Cherry-Burrell Superhomo Homogenizer. Model: SS-3000 SGR. S/N: 79010. Maximum capacity: 1630 gph. Minimum capacity 1500 gph. Single-stage manual valve assembly. Plunger size: 1-7/8 in. dia. Poppet seat valve cylinders. Maximum operating pressure: 2500 psi. Motor. Motor pulley diameter: 7-1/2 in. Gear pulley diameter: 1 ft. 5 in. Inlets: (1) 2-1/2 in. dia. ACME fitting. Outlets: (1) 2-1/2 in. dia. female I-line fitting (reduces to 1 in.). Overall dimensions: 4 ft. 4 in. L x 3 ft. 1 in. W x 3 ft. 11 in. H. (ACN610).