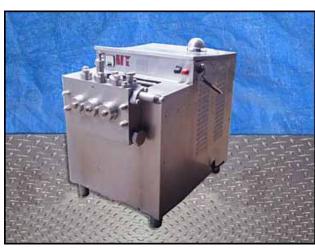

Cherry-Burrell Superhomo Homogenizer. Model: SS-3000 SGR. S/N: 79010. Maximum capacity: 1630 gph. Minimum capacity 1500 gph. Single-stage manual valve assembly. Plunger size: 1-7/8 in. dia. Poppet seat valve cylinders. Maximum operating pressure: 2500 psi. Motor. Motor pulley diameter: 7-1/2 in. Gear pulley diameter: 1 ft. 5 in. Inlets: (1) 2-1/2 in. dia. ACME fitting. Outlets: (1) 2-1/2 in. dia. female I-line fitting (reduces to 1 in.). Overall dimensions: 4 ft. 4 in. L x 3 ft. 1 in. W x 3 ft. 11 in. H. (ACN610).