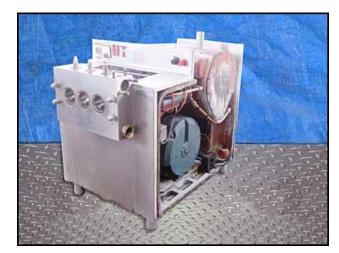

Cherry-Burrell Superhomo Homogenizer. Model: SS-3000 SGR. S/N: 79010. Maximum capacity: 1630 gph. Minimum capacity 1500 gph. Single-stage manual valve assembly. Plunger size: 1-7/8 in. dia. Poppet seat valve cylinders. Maximum operating pressure: 2500 psi. Motor. Motor pulley diameter: 7-1/2 in. Gear pulley diameter: 1 ft. 5 in. Inlets: (1) 2-1/2 in. dia. ACME fitting. Outlets: (1) 2-1/2 in. dia. female I-line fitting (reduces to 1 in.). Overall dimensions: 4 ft. 4 in. L x 3 ft. 1 in. W x 3 ft. 11 in. H. (ACN610).