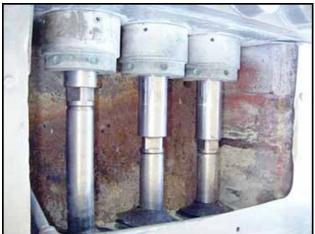

Cherry-Burrell Superhomo Homogenizer. Model: SS-3000 SGR. S/N: 79010. Maximum capacity: 1630 gph. Minimum capacity 1500 gph. Single-stage manual valve assembly. Plunger size: 1-7/8 in. dia. Poppet seat valve cylinders. Maximum operating pressure: 2500 psi. Motor. Motor pulley diameter: 7-1/2 in. Gear pulley diameter: 1 ft. 5 in. Inlets: (1) 2-1/2 in. dia. ACME fitting. Outlets: (1) 2-1/2 in. dia. female I-line fitting (reduces to 1 in.). Overall dimensions: 4 ft. 4 in. L x 3 ft. 1 in. W x 3 ft. 11 in. H. (ACN610).