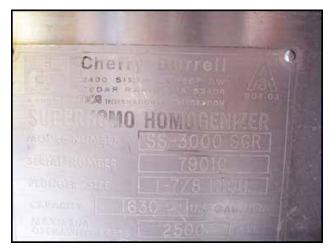

| Cherry-Burrell Superhomo Homogenizer |                    |
|--------------------------------------|--------------------|
| Mfg: Cherry-Burrell                  | Model: SS-3000 SGR |
| Stock No.: HDAF954A.11a              | Serial No.: 79010  |

Cherry-Burrell Superhomo Homogenizer. Model: SS-3000 SGR. S/N: 79010. Maximum capacity: 1630 gph. Minimum capacity 1500 gph. Single-stage manual valve assembly. Plunger size: 1-7/8 in. dia. Poppet seat valve cylinders. Maximum operating pressure: 2500 psi. Motor. Motor pulley diameter: 7-1/2 in. Gear pulley diameter: 1 ft. 5 in. Inlets: (1) 2-1/2 in. dia. ACME fitting. Outlets: (1) 2-1/2 in. dia. female I-line fitting (reduces to 1 in.). Overall dimensions: 4 ft. 4 in. L x 3 ft. 1 in. W x 3 ft. 11 in. H. (ACN610).