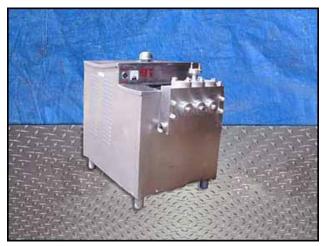

Cherry-Burrell Superhomo Homogenizer. Model: SS-3000 SGR. S/N: 79010. Maximum capacity: 1630 gph. Minimum capacity 1500 gph. Single-stage manual valve assembly. Plunger size: 1-7/8 in. dia. Poppet seat valve cylinders. Maximum operating pressure: 2500 psi. Motor. Motor pulley diameter: 7-1/2 in. Gear pulley diameter: 1 ft. 5 in. Inlets: (1) 2-1/2 in. dia. ACME fitting. Outlets: (1) 2-1/2 in. dia. female I-line fitting (reduces to 1 in.). Overall dimensions: 4 ft. 4 in. L x 3 ft. 1 in. W x 3 ft. 11 in. H. (ACN610).