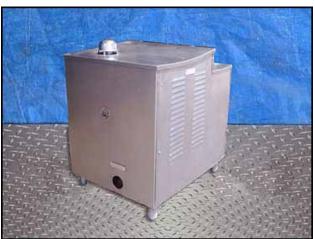

| Cherry-Burrell Superhomo Homogenizer |                    |
|--------------------------------------|--------------------|
| Mfg: Cherry-Burrell                  | Model: SS-3000 SGR |
| Stock No.: HDAF954A.11a              | Serial No.: 79010  |

Cherry-Burrell Superhomo Homogenizer. Model: SS-3000 SGR. S/N: 79010. Maximum capacity: 1630 gph. Minimum capacity 1500 gph. Single-stage manual valve assembly. Plunger size: 1-7/8 in. dia. Poppet seat valve cylinders. Maximum operating pressure: 2500 psi. Motor. Motor pulley diameter: 7-1/2 in. Gear pulley diameter: 1 ft. 5 in. Inlets: (1) 2-1/2 in. dia. ACME fitting. Outlets: (1) 2-1/2 in. dia. female I-line fitting (reduces to 1 in.). Overall dimensions: 4 ft. 4 in. L x 3 ft. 1 in. W x 3 ft. 11 in. H. (ACN610).