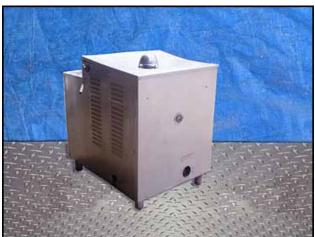

Cherry-Burrell Superhomo Homogenizer. Model: SS-3000 SGR. S/N: 79010. Maximum capacity: 1630 gph. Minimum capacity 1500 gph. Single-stage manual valve assembly. Plunger size: 1-7/8 in. dia. Poppet seat valve cylinders. Maximum operating pressure: 2500 psi. Motor. Motor pulley diameter: 7-1/2 in. Gear pulley diameter: 1 ft. 5 in. Inlets: (1) 2-1/2 in. dia. ACME fitting. Outlets: (1) 2-1/2 in. dia. female I-line fitting (reduces to 1 in.). Overall dimensions: 4 ft. 4 in. L x 3 ft. 1 in. W x 3 ft. 11 in. H. (ACN610).