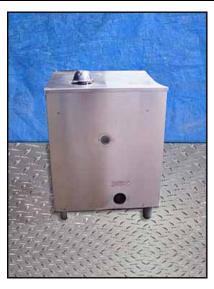

| Cherry-Burrell Superhomo Homogenizer |                    |
|--------------------------------------|--------------------|
| Mfg: Cherry-Burrell                  | Model: SS-3000 SGR |
| Stock No.: HDAF954A.11a              | Serial No.: 79010  |

Cherry-Burrell Superhomo Homogenizer. Model: SS-3000 SGR. S/N: 79010. Maximum capacity: 1630 gph. Minimum capacity 1500 gph. Single-stage manual valve assembly. Plunger size: 1-7/8 in. dia. Poppet seat valve cylinders. Maximum operating pressure: 2500 psi. Motor. Motor pulley diameter: 7-1/2 in. Gear pulley diameter: 1 ft. 5 in. Inlets: (1) 2-1/2 in. dia. ACME fitting. Outlets: (1) 2-1/2 in. dia. female I-line fitting (reduces to 1 in.). Overall dimensions: 4 ft. 4 in. L x 3 ft. 1 in. W x 3 ft. 11 in. H. (ACN610).