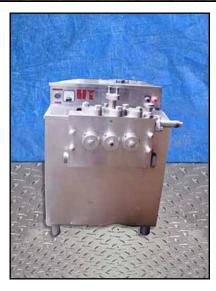

Cherry-Burrell Superhomo Homogenizer. Model: SS-3000 SGR. S/N: 79010. Maximum capacity: 1630 gph. Minimum capacity 1500 gph. Single-stage manual valve assembly. Plunger size: 1-7/8 in. dia. Poppet seat valve cylinders. Maximum operating pressure: 2500 psi. Motor. Motor pulley diameter: 7-1/2 in. Gear pulley diameter: 1 ft. 5 in. Inlets: (1) 2-1/2 in. dia. ACME fitting. Outlets: (1) 2-1/2 in. dia. female I-line fitting (reduces to 1 in.). Overall dimensions: 4 ft. 4 in. L x 3 ft. 1 in. W x 3 ft. 11 in. H. (ACN610).