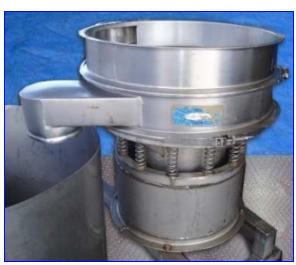

Sweco 24 in. Vibra-Energy Sifter with 40 Gallon Receiving Tank. Sifter and tank are framemounted. Sifter opening is 22-1/2 in. dia. x 3 in. H. Sifter is equipped with one sifting level of stainless steel 16-mesh. Bottom base is 22-1/2 in. dia. x 3 in. H. Silfting levels are supported by (12) 1-1/4 in. dia. springs. Sifter inlets/outlets: (2) 6 in. discharge outlets. Receiving tank has a 24 in. dia. opening. Tank inlets/outlets: (1) 2 in. dia. central outlet, (1) 3 in. dia. side inlet. Baldor Industrial Motor, 1/3 hp, 1,140 rpm, 220 V, 1.2 amps, 60 cycles, 3 phase. Overall dimensions: 48 in. L x 26 in. W x 52-1/2 in. H.