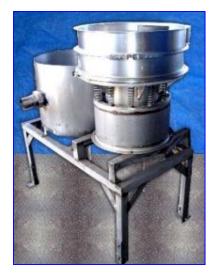

| Sweco 24 in. Vibra-Energy Sifter with 40 Gallon Receiving Tank. |            |
|-----------------------------------------------------------------|------------|
| Mfg: Sweco                                                      | Model:     |
| Stock No. HDBA078.16.                                           | Serial No. |

Sweco 24 in. Vibra-Energy Sifter with 40 Gallon Receiving Tank. Sifter and tank are framemounted. Sifter opening is 22-1/2 in. dia. x 3 in. H. Sifter is equipped with one sifting level of stainless steel 16-mesh. Bottom base is 22-1/2 in. dia. x 3 in. H. Silfting levels are supported by (12) 1-1/4 in. dia. springs. Sifter inlets/outlets: (2) 6 in. discharge outlets. Receiving tank has a 24 in. dia. opening. Tank inlets/outlets: (1) 2 in. dia. central outlet, (1) 3 in. dia. side inlet. Baldor Industrial Motor, 1/3 hp, 1,140 rpm, 220 V, 1.2 amps, 60 cycles, 3 phase. Overall dimensions: 48 in. L x 26 in. W x 52-1/2 in. H.