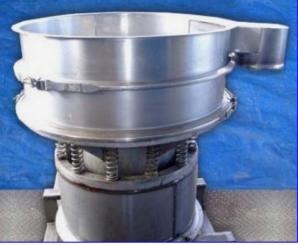

| Sweco 24 in. Vibra-Energy Sifter with 40 Gallon Receiving Tank. |            |
|-----------------------------------------------------------------|------------|
| Mfg: Sweco                                                      | Model:     |
| Stock No. HDBA078.16.                                           | Serial No. |

Sweco 24 in. Vibra-Energy Sifter with 40 Gallon Receiving Tank. Sifter and tank are framemounted. Sifter opening is 22-1/2 in. dia. x 3 in. H. Sifter is equipped with one sifting level of stainless steel 16-mesh. Bottom base is 22-1/2 in. dia. x 3 in. H. Silfting levels are supported by (12) 1-1/4 in. dia. springs. Sifter inlets/outlets: (2) 6 in. discharge outlets. Receiving tank has a 24 in. dia. opening. Tank inlets/outlets: (1) 2 in. dia. central outlet, (1) 3 in. dia. side inlet. Baldor Industrial Motor, 1/3 hp, 1,140 rpm, 220 V, 1.2 amps, 60 cycles, 3 phase. Overall dimensions: 48 in. L x 26 in. W x 52-1/2 in. H.