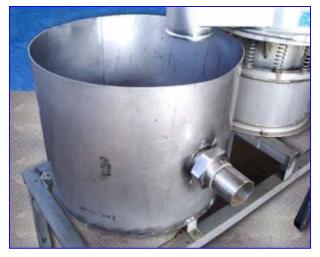

Sweco 24 in. Vibra-Energy Sifter with 40 Gallon Receiving Tank. Sifter and tank are framemounted. Sifter opening is 22-1/2 in. dia. x 3 in. H. Sifter is equipped with one sifting level of stainless steel 16-mesh. Bottom base is 22-1/2 in. dia. x 3 in. H. Silfting levels are supported by (12) 1-1/4 in. dia. springs. Sifter inlets/outlets: (2) 6 in. discharge outlets. Receiving tank has a 24 in. dia. opening. Tank inlets/outlets: (1) 2 in. dia. central outlet, (1) 3 in. dia. side inlet. Baldor Industrial Motor, 1/3 hp, 1,140 rpm, 220 V, 1.2 amps, 60 cycles, 3 phase. Overall dimensions: 48 in. L x 26 in. W x 52-1/2 in. H.