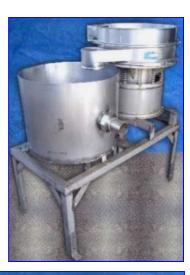

Sweco 24 in. Vibra-Energy Sifter with 40 Gallon Receiving Tank. Sifter and tank are framemounted. Sifter opening is 22-1/2 in. dia. x 3 in. H. Sifter is equipped with one sifting level of stainless steel 16-mesh. Bottom base is 22-1/2 in. dia. x 3 in. H. Silfting levels are supported by (12) 1-1/4 in. dia. springs. Sifter inlets/outlets: (2) 6 in. discharge outlets. Receiving tank has a 24 in. dia. opening. Tank inlets/outlets: (1) 2 in. dia. central outlet, (1) 3 in. dia. side inlet. Baldor Industrial Motor, 1/3 hp, 1,140 rpm, 220 V, 1.2 amps, 60 cycles, 3 phase. Overall dimensions: 48 in. L x 26 in. W x 52-1/2 in. H.