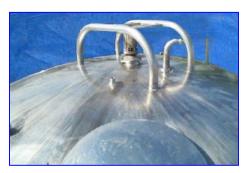

DCI Stainless Steel Processor Tank- 2,000 Gallon. S/N 85-D-32491. Product section is not designed to be pressurized. Bridge for motor: 15 in. W x 10 in. H. Drive shaft for agitator: 2 in. (4) Inlets: 3-1/2 in., 1-1/2 in., 2 in., 1/2 in. Jacket inlets: (7) 1-1/2 in. Outlets: (1) 2 in. Manway: 20 in. dia. Inside dimensions: 96 in. dia. x 82-1/2 in. H. (4) legs: 10-1/2 in. H. Overall dimensions: 121 in. L x 100 in. W x 119 in. H.