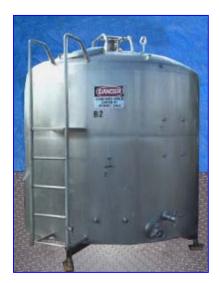

DCI Stainless Steel Processor Tank- 2,000 Gallon. S/N 85-D-32491. Product section is not designed to be pressurized. Bridge for motor: 15 in. W x 10 in. H. Drive shaft for agitator: 2 in. (4) Inlets: 3-1/2 in., 1-1/2 in., 2 in., 1/2 in. Jacket inlets: (7) 1-1/2 in. Outlets: (1) 2 in. Manway: 20 in. dia. Inside dimensions: 96 in. dia. x 82-1/2 in. H. (4) legs: 10-1/2 in. H. Overall dimensions: 121 in. L x 100 in. W x 119 in. H.