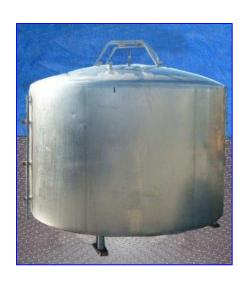

| Muller Stainless Steel Processor Tank-1,500 Gallons |            |
|-----------------------------------------------------|------------|
| Mfg: Muller                                         | Model:     |
| Stock No. HDBD029.80                                | Serial No. |

Mueller Stainless Steel Processor- 1,500 Gallon. 304 Stainless steel construction. Equipped with bottom-sweep agitator. Shaft diameter: 2 in. The bottom sweep action of the agitator lifts and pushes horizontally and vertically while mixing. The movement ensures thorough mixing and aids in unloading product. Side access 3-step ladder. Agitator drive can be easily attached to 16 in. L x 13 in. W center bridge. Manway: 18 in. dia. Inlets: (2) 1-1/2 in. dia., (1) 2 in. dia., (2) 2-1/2 in. dia. (jacket), (2) 3 in. dia. Outlets: (1) 2-1/2 in. dia. valve, (1) 1 in. dia. (jacket), (1) 2-1/2 in. dia. (jacket). Overall dimensions: 110 in. L x 101 in. W x 94 in. H.