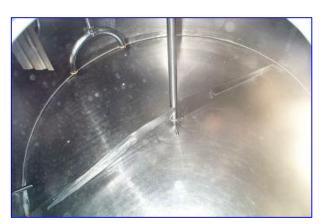

Mueller Stainless Steel Processor- 1,500 Gallon. 304 Stainless steel construction. Equipped with bottom-sweep agitator. Shaft diameter: 2 in. The bottom sweep action of the agitator lifts and pushes horizontally and vertically while mixing. The movement ensures thorough mixing and aids in unloading product. Side access 3-step ladder. Agitator drive can be easily attached to 16 in. L x 13 in. W center bridge. Manway: 18 in. dia. Inlets: (2) 1-1/2 in. dia., (1) 2 in. dia., (2) 2-1/2 in. dia. (jacket), (2) 3 in. dia. Outlets: (1) 2-1/2 in. dia. valve, (1) 1 in. dia. (jacket), (1) 2-1/2 in. dia. (jacket). Overall dimensions: 110 in. L x 101 in. W x 94 in. H.