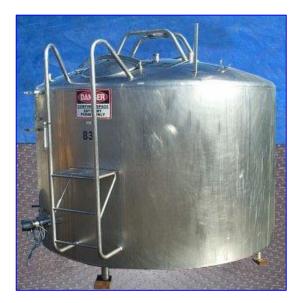

Mueller Stainless Steel Processor- 1,500 Gallon. 304 Stainless steel construction. Equipped with bottom-sweep agitator. Shaft diameter: 2 in. The bottom sweep action of the agitator lifts and pushes horizontally and vertically while mixing. The movement ensures thorough mixing and aids in unloading product. Side access 3-step ladder. Agitator drive can be easily attached to 16 in. L x 13 in. W center bridge. Manway: 18 in. dia. Inlets: (2) 1-1/2 in. dia., (1) 2 in. dia., (2) 2-1/2 in. dia. (jacket), (2) 3 in. dia. Outlets: (1) 2-1/2 in. dia. valve, (1) 1 in. dia. (jacket), (1) 2-1/2 in. dia. (jacket). Overall dimensions: 110 in. L x 101 in. W x 94 in. H.