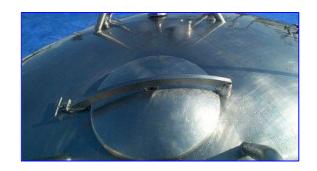

Mueller Stainless Steel Processor- 1,500 Gallon. 304 Stainless steel construction. Equipped with bottom-sweep agitator. Shaft diameter: 2 in. The bottom sweep action of the agitator lifts and pushes horizontally and vertically while mixing. The movement ensures thorough mixing and aids in unloading product. Side access 3-step ladder. Agitator drive can be easily attached to 16 in. L x 13 in. W center bridge. Manway: 18 in. dia. Inlets: (2) 1-1/2 in. dia., (1) 2 in. dia., (2) 2-1/2 in. dia. (jacket), (2) 3 in. dia. Outlets: (1) 2-1/2 in. dia. valve, (1) 1 in. dia. (jacket), (1) 2-1/2 in. dia. (jacket). Overall dimensions: 110 in. L x 101 in. W x 94 in. H.