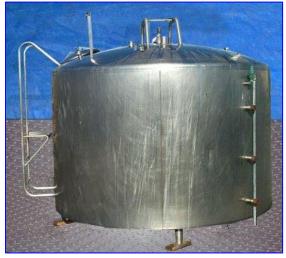

Mueller Stainless Steel Processor- 1,500 Gallon. 304 Stainless steel construction. Equipped with bottom-sweep agitator. Shaft diameter: 2 in. The bottom sweep action of the agitator lifts and pushes horizontally and vertically while mixing. The movement ensures thorough mixing and aids in unloading product. Side access 3-step ladder. Agitator drive can be easily attached to 16 in. L x 13 in. W center bridge. Manway: 18 in. dia. Inlets: (2) 1-1/2 in. dia., (1) 2 in. dia., (2) 2-1/2 in. dia. (jacket), (2) 3 in. dia. Outlets: (1) 2-1/2 in. dia. valve, (1) 1 in. dia. (jacket), (1) 2-1/2 in. dia. (jacket). Overall dimensions: 110 in. L x 101 in. W x 94 in. H.