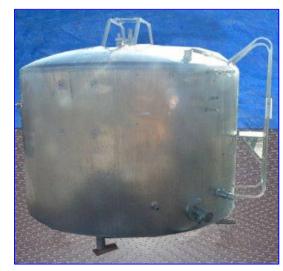

| Muller Stainless Steel Processor Tank-1,500 Gallons |            |
|-----------------------------------------------------|------------|
| Mfg: Muller                                         | Model:     |
| Stock No. HDBD029.80                                | Serial No. |

Mueller Stainless Steel Processor- 1,500 Gallon. 304 Stainless steel construction. Equipped with bottom-sweep agitator. Shaft diameter: 2 in. The bottom sweep action of the agitator lifts and pushes horizontally and vertically while mixing. The movement ensures thorough mixing and aids in unloading product. Side access 3-step ladder. Agitator drive can be easily attached to 16 in. L x 13 in. W center bridge. Manway: 18 in. dia. Inlets: (2) 1-1/2 in. dia., (1) 2 in. dia., (2) 2-1/2 in. dia. (jacket), (2) 3 in. dia. Outlets: (1) 2-1/2 in. dia. valve, (1) 1 in. dia. (jacket), (1) 2-1/2 in. dia. (jacket). Overall dimensions: 110 in. L x 101 in. W x 94 in. H.