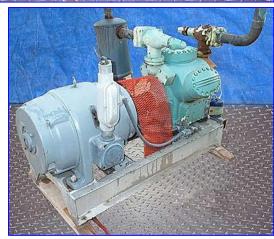

| Carlyle 6-Cylinder Reciprocating Compressor- 60 Ton |                    |
|-----------------------------------------------------|--------------------|
| Mfg: Carlyle                                        | Model: 5H60-A219   |
| Stock No. HDBD134.7a                                | Serial No. 9262DVM |

Carlyle 6-Cylinder Reciprocating Compressor- 60 Ton. Model: 5H60-A219. S/N: 9262DVM. Refrigerant: R-22, R-12. Nominal horsepower: 30-75 hp. Displacement @ 1750 rpm: 138.4 cfm. Stroke: 2-3/4 in. Bore: 3-1/4 in. Oil required: 21 pints. Fairbanks Motor, 50 hp, 1755 rpm, 220/440 V, 121/60.5 amps, 60 Hz, 3 phase. Oil separator, MAWP: 450 psi, 3/8 in. oil return. Oil heater. Non-water-cooled heads. Compressor suction: 3 in. diameter. Discharge: 2-1/2 in. diameter. Overall dimensions: 63 in. L x 40 in. W x 80 in. H.