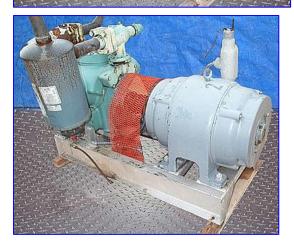

| Carlyle 6-Cylinder Reciprocating Compressor- 60 Ton |                    |
|-----------------------------------------------------|--------------------|
| Mfg: Carlyle                                        | Model: 5H60-A219   |
| Stock No. HDBD134.7a                                | Serial No. 9262DVM |

Carlyle 6-Cylinder Reciprocating Compressor- 60 Ton. Model: 5H60-A219. S/N: 9262DVM. Refrigerant: R-22, R-12. Nominal horsepower: 30-75 hp. Displacement @ 1750 rpm: 138.4 cfm. Stroke: 2-3/4 in. Bore: 3-1/4 in. Oil required: 21 pints. Fairbanks Motor, 50 hp, 1755 rpm, 220/440 V, 121/60.5 amps, 60 Hz, 3 phase. Oil separator, MAWP: 450 psi, 3/8 in. oil return. Oil heater. Non-water-cooled heads. Compressor suction: 3 in. diameter. Discharge: 2-1/2 in. diameter. Overall dimensions: 63 in. L x 40 in. W x 80 in. H.