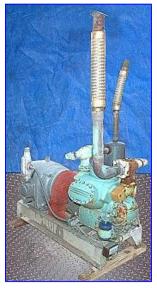

| Carlyle 6-Cylinder Reciprocating Compressor- 60 Ton |                    |
|-----------------------------------------------------|--------------------|
| Mfg: Carlyle                                        | Model: 5H60-A219   |
| Stock No. HDBD134.7a                                | Serial No. 9262DVM |

Carlyle 6-Cylinder Reciprocating Compressor- 60 Ton. Model: 5H60-A219. S/N: 9262DVM. Refrigerant: R-22, R-12. Nominal horsepower: 30-75 hp. Displacement @ 1750 rpm: 138.4 cfm. Stroke: 2-3/4 in. Bore: 3-1/4 in. Oil required: 21 pints. Fairbanks Motor, 50 hp, 1755 rpm, 220/440 V, 121/60.5 amps, 60 Hz, 3 phase. Oil separator, MAWP: 450 psi, 3/8 in. oil return. Oil heater. Non-water-cooled heads. Compressor suction: 3 in. diameter. Discharge: 2-1/2 in. diameter. Overall dimensions: 63 in. L x 40 in. W x 80 in. H.