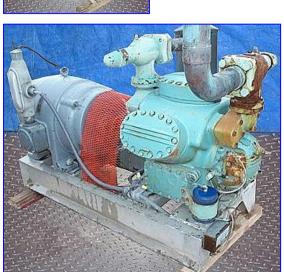

| Carlyle 6-Cylinder Reciprocating Compressor- 60 Ton |                    |
|-----------------------------------------------------|--------------------|
| Mfg: Carlyle                                        | Model: 5H60-A219   |
| Stock No. HDBD134.7a                                | Serial No. 9262DVM |

Carlyle 6-Cylinder Reciprocating Compressor- 60 Ton. Model: 5H60-A219. S/N: 9262DVM. Refrigerant: R-22, R-12. Nominal horsepower: 30-75 hp. Displacement @ 1750 rpm: 138.4 cfm. Stroke: 2-3/4 in. Bore: 3-1/4 in. Oil required: 21 pints. Fairbanks Motor, 50 hp, 1755 rpm, 220/440 V, 121/60.5 amps, 60 Hz, 3 phase. Oil separator, MAWP: 450 psi, 3/8 in. oil return. Oil heater. Non-water-cooled heads. Compressor suction: 3 in. diameter. Discharge: 2-1/2 in. diameter. Overall dimensions: 63 in. L x 40 in. W x 80 in. H.