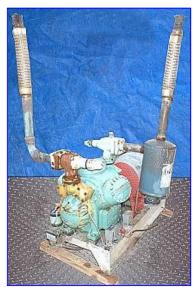

| Carlyle 6-Cylinder Reciprocating Compressor- 60 Ton |                    |
|-----------------------------------------------------|--------------------|
| Mfg: Carlyle                                        | Model: 5H60-A219   |
| Stock No. HDBD134.7a                                | Serial No. 9262DVM |

Carlyle 6-Cylinder Reciprocating Compressor- 60 Ton. Model: 5H60-A219. S/N: 9262DVM. Refrigerant: R-22, R-12. Nominal horsepower: 30-75 hp. Displacement @ 1750 rpm: 138.4 cfm. Stroke: 2-3/4 in. Bore: 3-1/4 in. Oil required: 21 pints. Fairbanks Motor, 50 hp, 1755 rpm, 220/440 V, 121/60.5 amps, 60 Hz, 3 phase. Oil separator, MAWP: 450 psi, 3/8 in. oil return. Oil heater. Non-water-cooled heads. Compressor suction: 3 in. diameter. Discharge: 2-1/2 in. diameter. Overall dimensions: 63 in. L x 40 in. W x 80 in. H.