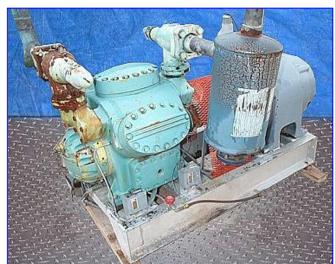

| Carlyle 6-Cylinder Reciprocating Compressor- 60 Ton |                    |
|-----------------------------------------------------|--------------------|
| Mfg: Carlyle                                        | Model: 5H60-A219   |
| Stock No. HDBD134.7a                                | Serial No. 9262DVM |

Carlyle 6-Cylinder Reciprocating Compressor- 60 Ton. Model: 5H60-A219. S/N: 9262DVM. Refrigerant: R-22, R-12. Nominal horsepower: 30-75 hp. Displacement @ 1750 rpm: 138.4 cfm. Stroke: 2-3/4 in. Bore: 3-1/4 in. Oil required: 21 pints. Fairbanks Motor, 50 hp, 1755 rpm, 220/440 V, 121/60.5 amps, 60 Hz, 3 phase. Oil separator, MAWP: 450 psi, 3/8 in. oil return. Oil heater. Non-water-cooled heads. Compressor suction: 3 in. diameter. Discharge: 2-1/2 in. diameter. Overall dimensions: 63 in. L x 40 in. W x 80 in. H.