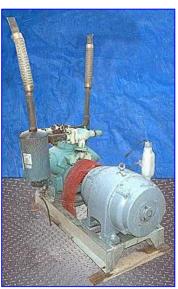

| Carlyle 6-Cylinder Reciprocating Compressor- 60 Ton |                    |
|-----------------------------------------------------|--------------------|
| Mfg: Carlyle                                        | Model: 5H60-A219   |
| Stock No. HDBD134.7a                                | Serial No. 9262DVM |

Carlyle 6-Cylinder Reciprocating Compressor- 60 Ton. Model: 5H60-A219. S/N: 9262DVM. Refrigerant: R-22, R-12. Nominal horsepower: 30-75 hp. Displacement @ 1750 rpm: 138.4 cfm. Stroke: 2-3/4 in. Bore: 3-1/4 in. Oil required: 21 pints. Fairbanks Motor, 50 hp, 1755 rpm, 220/440 V, 121/60.5 amps, 60 Hz, 3 phase. Oil separator, MAWP: 450 psi, 3/8 in. oil return. Oil heater. Non-water-cooled heads. Compressor suction: 3 in. diameter. Discharge: 2-1/2 in. diameter. Overall dimensions: 63 in. L x 40 in. W x 80 in. H.