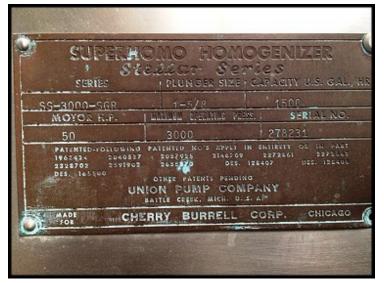

| Cherry-Burrell Stellar Series Homogenizer - 3000 PSI |                    |
|------------------------------------------------------|--------------------|
| Mfg: Cherry-Burrell                                  | Model: SS-3000-SGR |
| Stock No.: 145.HDCC82.52a                            | Serial No.: 278231 |

Cherry-Burrell Stellar Series Superhomo Homogenizer. Model: SS-3000-SGR. SN: 278231. Plunger size: 1-5/8 inch. Capacity: 1500 GPH. Block S/N's: H 144 /4493880 /1926. Single stage valve assembly. Poppet seat valve cylinders. Maximum operating pressure: 3000 psi. U.S. Electric Motor, 50 hp, 1775 rpm, 230/460 V, 118/59 amps, 60 Hz, 3 phase. Inlets: (1) 2-1/2 in. dia. ACME fitting. Outlets: (1) 2 in. dia. ACME fitting (reduces to 3/4 in.). Overall dimensions: 4 ft. 3 in. L x 3 ft. W x 4 ft. 7 in. H.