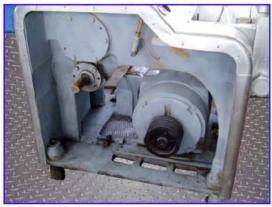

Cherry-Burrell Stellar Series Superhomo Homogenizer. Model: SS-3000-SGR. SN: 278231. Plunger size: 1-5/8 inch. Capacity: 1500 GPH. Block S/N's: H 144 /4493880 /1926. Single stage valve assembly. Poppet seat valve cylinders. Maximum operating pressure: 3000 psi. U.S. Electric Motor, 50 hp, 1775 rpm, 230/460 V, 118/59 amps, 60 Hz, 3 phase. Inlets: (1) 2-1/2 in. dia. ACME fitting. Outlets: (1) 2 in. dia. ACME fitting (reduces to 3/4 in.). Overall dimensions: 4 ft. 3 in. L x 3 ft. W x 4 ft. 7 in. H.