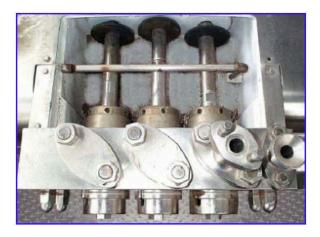

Cherry-Burrell Stellar Series Superhomo Homogenizer. Model: SS-3000-SGR. SN: 278231. Plunger size: 1-5/8 inch. Capacity: 1500 GPH. Block S/N's: H 144 /4493880 /1926. Single stage valve assembly. Poppet seat valve cylinders. Maximum operating pressure: 3000 psi. U.S. Electric Motor, 50 hp, 1775 rpm, 230/460 V, 118/59 amps, 60 Hz, 3 phase. Inlets: (1) 2-1/2 in. dia. ACME fitting. Outlets: (1) 2 in. dia. ACME fitting (reduces to 3/4 in.). Overall dimensions: 4 ft. 3 in. L x 3 ft. W x 4 ft. 7 in. H.