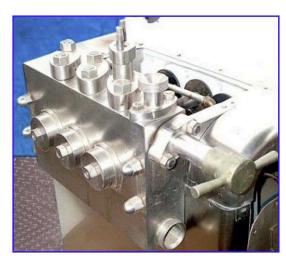

Cherry-Burrell Stellar Series Superhomo Homogenizer. Model: SS-3000-SGR. SN: 278231. Plunger size: 1-5/8 inch. Capacity: 1500 GPH. Block S/N's: H 144 /4493880 /1926. Single stage valve assembly. Poppet seat valve cylinders. Maximum operating pressure: 3000 psi. U.S. Electric Motor, 50 hp, 1775 rpm, 230/460 V, 118/59 amps, 60 Hz, 3 phase. Inlets: (1) 2-1/2 in. dia. ACME fitting. Outlets: (1) 2 in. dia. ACME fitting (reduces to 3/4 in.). Overall dimensions: 4 ft. 3 in. L x 3 ft. W x 4 ft. 7 in. H.