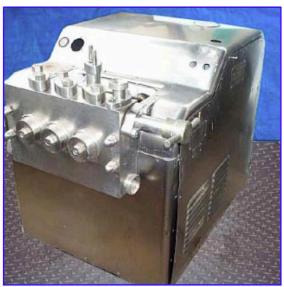

| Cherry-Burrell Stellar Series Homogenizer - 3000 PSI |                    |
|------------------------------------------------------|--------------------|
| Mfg: Cherry-Burrell                                  | Model: SS-3000-SGR |
| Stock No.: 145.HDCC82.52a                            | Serial No.: 278231 |

Cherry-Burrell Stellar Series Superhomo Homogenizer. Model: SS-3000-SGR. SN: 278231. Plunger size: 1-5/8 inch. Capacity: 1500 GPH. Block S/N's: H 144 /4493880 /1926. Single stage valve assembly. Poppet seat valve cylinders. Maximum operating pressure: 3000 psi. U.S. Electric Motor, 50 hp, 1775 rpm, 230/460 V, 118/59 amps, 60 Hz, 3 phase. Inlets: (1) 2-1/2 in. dia. ACME fitting. Outlets: (1) 2 in. dia. ACME fitting (reduces to 3/4 in.). Overall dimensions: 4 ft. 3 in. L x 3 ft. W x 4 ft. 7 in. H.