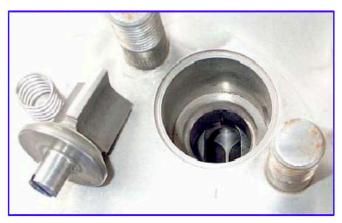

Cherry-Burrell Stellar Series Superhomo Homogenizer. Model: SS-3000-SGR. SN: 278231. Plunger size: 1-5/8 inch. Capacity: 1500 GPH. Block S/N's: H 144 /4493880 /1926. Single stage valve assembly. Poppet seat valve cylinders. Maximum operating pressure: 3000 psi. U.S. Electric Motor, 50 hp, 1775 rpm, 230/460 V, 118/59 amps, 60 Hz, 3 phase. Inlets: (1) 2-1/2 in. dia. ACME fitting. Outlets: (1) 2 in. dia. ACME fitting (reduces to 3/4 in.). Overall dimensions: 4 ft. 3 in. L x 3 ft. W x 4 ft. 7 in. H.