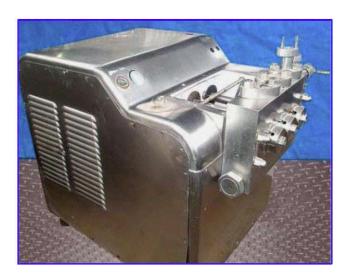

| Cherry-Burrell Stellar Series Homogenizer - 3000 PSI |                    |
|------------------------------------------------------|--------------------|
| Mfg: Cherry-Burrell                                  | Model: SS-3000-SGR |
| Stock No.: 145.HDCC82.52a                            | Serial No.: 278231 |

Cherry-Burrell Stellar Series Superhomo Homogenizer. Model: SS-3000-SGR. SN: 278231. Plunger size: 1-5/8 inch. Capacity: 1500 GPH. Block S/N's: H 144 /4493880 /1926. Single stage valve assembly. Poppet seat valve cylinders. Maximum operating pressure: 3000 psi. U.S. Electric Motor, 50 hp, 1775 rpm, 230/460 V, 118/59 amps, 60 Hz, 3 phase. Inlets: (1) 2-1/2 in. dia. ACME fitting. Outlets: (1) 2 in. dia. ACME fitting (reduces to 3/4 in.). Overall dimensions: 4 ft. 3 in. L x 3 ft. W x 4 ft. 7 in. H.