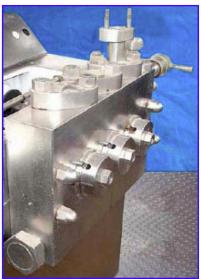

Cherry-Burrell Stellar Series Superhomo Homogenizer. Model: SS-3000-SGR. SN: 278231. Plunger size: 1-5/8 inch. Capacity: 1500 GPH. Block S/N's: H 144 /4493880 /1926. Single stage valve assembly. Poppet seat valve cylinders. Maximum operating pressure: 3000 psi. U.S. Electric Motor, 50 hp, 1775 rpm, 230/460 V, 118/59 amps, 60 Hz, 3 phase. Inlets: (1) 2-1/2 in. dia. ACME fitting. Outlets: (1) 2 in. dia. ACME fitting (reduces to 3/4 in.). Overall dimensions: 4 ft. 3 in. L x 3 ft. W x 4 ft. 7 in. H.