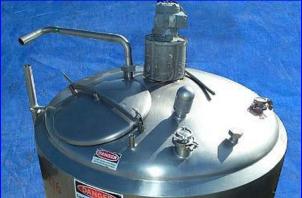

APV Crepaco Insulated Mix Tank- 600 Gallon. Reliance motor, 1725 & 850 rpm, 460 V, 2.9/1.2 amps, 60 Hz, 3 phase. Reliance motor drive, 1.5 & 1.38 hp, ratio: 50, output rpm: 35 & 17. Propeller diameter: 50 in. Dual spray balls. Manway: 19 in. dia. Inlet: (2) 2 in. 'S' line, spray ball inlet: from 1-1/2 in. to 2 in. 'S' line. Outlet: 2-1/2 in. for the steam. Outlet: 2 in. 'S' line with 2-way valve. Overall dimensions: 69 in. L x 69 in. W x 112 in. H.