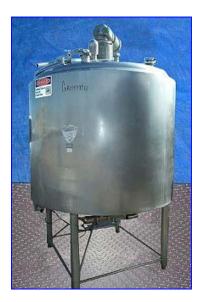

APV Crepaco Insulated Mix Tank- 600 Gallon. Reliance motor, 1725 & 850 rpm, 460 V, 2.9/1.2 amps, 60 Hz, 3 phase. Reliance motor drive, 1.5 & 1.38 hp, ratio: 50, output rpm: 35 & 17. Propeller diameter: 50 in. Dual spray balls. Manway: 19 in. dia. Inlet: (2) 2 in. 'S' line, spray ball inlet: from 1-1/2 in. to 2 in. 'S' line. Outlet: 2-1/2 in. for the steam. Outlet: 2 in. 'S' line with 2-way valve. Overall dimensions: 69 in. L x 69 in. W x 112 in. H.