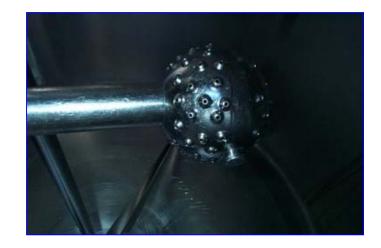

APV Crepaco Insulated Mix Tank- 600 Gallon. Reliance motor, 1725 & 850 rpm, 460 V, 2.9/1.2 amps, 60 Hz, 3 phase. Reliance motor drive, 1.5 & 1.38 hp, ratio: 50, output rpm: 35 & 17. Propeller diameter: 50 in. Dual spray balls. Manway: 19 in. dia. Inlet: (2) 2 in. 'S' line, spray ball inlet: from 1-1/2 in. to 2 in. 'S' line. Outlet: 2-1/2 in. for the steam. Outlet: 2 in. 'S' line with 2-way valve. Overall dimensions: 69 in. L x 69 in. W x 112 in. H.