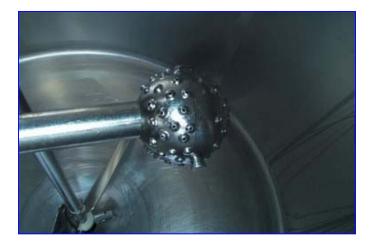

APV Crepaco Insulated Mix Tank- 600 Gallon. Reliance motor, 1725 & 850 rpm, 460 V, 2.9/1.2 amps, 60 Hz, 3 phase. Reliance motor drive, 1.5 & 1.38 hp, ratio: 50, output rpm: 35 & 17. Propeller diameter: 50 in. Dual spray balls. Manway: 19 in. dia. Inlet: (2) 2 in. 'S' line, spray ball inlet: from 1-1/2 in. to 2 in. 'S' line. Outlet: 2-1/2 in. for the steam. Outlet: 2 in. 'S' line with 2-way valve. Overall dimensions: 69 in. L x 69 in. W x 112 in. H.