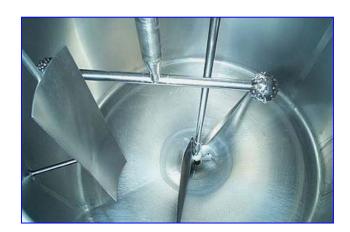

APV Crepaco Insulated Mix Tank- 600 Gallon. Reliance motor, 1725 & 850 rpm, 460 V, 2.9/1.2 amps, 60 Hz, 3 phase. Reliance motor drive, 1.5 & 1.38 hp, ratio: 50, output rpm: 35 & 17. Propeller diameter: 50 in. Dual spray balls. Manway: 19 in. dia. Inlet: (2) 2 in. 'S' line, spray ball inlet: from 1-1/2 in. to 2 in. 'S' line. Outlet: 2-1/2 in. for the steam. Outlet: 2 in. 'S' line with 2-way valve. Overall dimensions: 69 in. L x 69 in. W x 112 in. H.