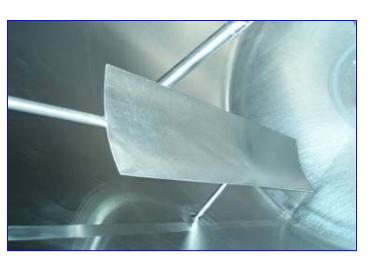

APV Crepaco Insulated Mix Tank- 600 Gallon. Reliance motor, 1725 & 850 rpm, 460 V, 2.9/1.2 amps, 60 Hz, 3 phase. Reliance motor drive, 1.5 & 1.38 hp, ratio: 50, output rpm: 35 & 17. Propeller diameter: 50 in. Dual spray balls. Manway: 19 in. dia. Inlet: (2) 2 in. 'S' line, spray ball inlet: from 1-1/2 in. to 2 in. 'S' line. Outlet: 2-1/2 in. for the steam. Outlet: 2 in. 'S' line with 2-way valve. Overall dimensions: 69 in. L x 69 in. W x 112 in. H.