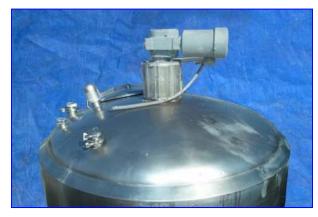

APV Crepaco Insulated Mix Tank- 600 Gallon. Reliance motor, 1725 & 850 rpm, 460 V, 2.9/1.2 amps, 60 Hz, 3 phase. Reliance motor drive, 1.5 & 1.38 hp, ratio: 50, output rpm: 35 & 17. Propeller diameter: 50 in. Dual spray balls. Manway: 19 in. dia. Inlet: (2) 2 in. 'S' line, spray ball inlet: from 1-1/2 in. to 2 in. 'S' line. Outlet: 2-1/2 in. for the steam. Outlet: 2 in. 'S' line with 2-way valve. Overall dimensions: 69 in. L x 69 in. W x 112 in. H.