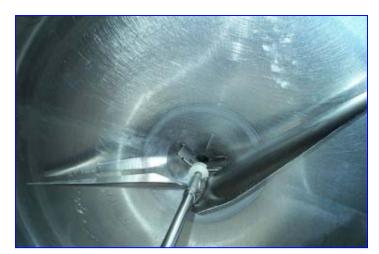

APV Crepaco Insulated Mix Tank- 600 Gallon. Reliance motor, 1725 & 850 rpm, 460 V, 2.9/1.2 amps, 60 Hz, 3 phase. Reliance motor drive, 1.5 & 1.38 hp, ratio: 50, output rpm: 35 & 17. Propeller diameter: 50 in. Dual spray balls. Manway: 19 in. dia. Inlet: (2) 2 in. 'S' line, spray ball inlet: from 1-1/2 in. to 2 in. 'S' line. Outlet: 2-1/2 in. for the steam. Outlet: 2 in. 'S' line with 2-way valve. Overall dimensions: 69 in. L x 69 in. W x 112 in. H.