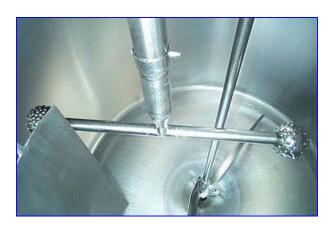

APV Crepaco Insulated Mix Tank- 600 Gallon. Reliance motor, 1725 & 850 rpm, 460 V, 2.9/1.2 amps, 60 Hz, 3 phase. Reliance motor drive, 1.5 & 1.38 hp, ratio: 50, output rpm: 35 & 17. Propeller diameter: 50 in. Dual spray balls. Manway: 19 in. dia. Inlet: (2) 2 in. 'S' line, spray ball inlet: from 1-1/2 in. to 2 in. 'S' line. Outlet: 2-1/2 in. for the steam. Outlet: 2 in. 'S' line with 2-way valve. Overall dimensions: 69 in. L x 69 in. W x 112 in. H.