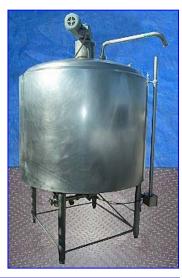

APV Crepaco Insulated Mix Tank- 600 Gallon. Reliance motor, 1725 & 850 rpm, 460 V, 2.9/1.2 amps, 60 Hz, 3 phase. Reliance motor drive, 1.5 & 1.38 hp, ratio: 50, output rpm: 35 & 17. Propeller diameter: 50 in. Dual spray balls. Manway: 19 in. dia. Inlet: (2) 2 in. 'S' line, spray ball inlet: from 1-1/2 in. to 2 in. 'S' line. Outlet: 2-1/2 in. for the steam. Outlet: 2 in. 'S' line with 2-way valve. Overall dimensions: 69 in. L x 69 in. W x 112 in. H.