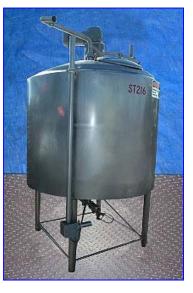

APV Crepaco Insulated Mix Tank- 600 Gallon. Reliance motor, 1725 & 850 rpm, 460 V, 2.9/1.2 amps, 60 Hz, 3 phase. Reliance motor drive, 1.5 & 1.38 hp, ratio: 50, output rpm: 35 & 17. Propeller diameter: 50 in. Dual spray balls. Manway: 19 in. dia. Inlet: (2) 2 in. 'S' line, spray ball inlet: from 1-1/2 in. to 2 in. 'S' line. Outlet: 2-1/2 in. for the steam. Outlet: 2 in. 'S' line with 2-way valve. Overall dimensions: 69 in. L x 69 in. W x 112 in. H.