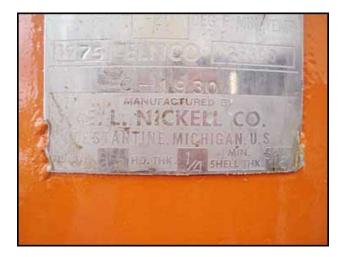

E.L. Nickell Ammonia Vertical Receiver- 140 Gallon. Model: C-1930. S/N: 2339. Nat'l Bd: 21428. Inside straight-wall dimensions: 2 ft. dia. x 6 ft. H. Maximum working pressure: 150 psi. Maximum working temperature: 650°F. Minimum working temperature: -20°F. Head radius: ELL 2:1. Head thickness: 1/4 in. Shell thickness: 3/16 in. Inlets/outlets: (2) 1 in. dia. ports, (1) 1-1/2 in. dia. port. (1) 2 in. dia. port. (1) 2 in. dia. port, (1) 3/4 in. dia. FNPT port, (1) 1/2 in. dia. port. Overall dimensions: 2 ft. 4 in. L x 2 ft. 4 in. W x 8 ft. 6 in. H.