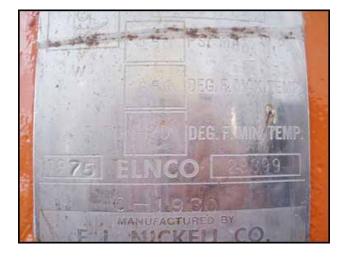

| E.L. Nickell Ammonia Vertical Receiver- 140 Gallon |                  |
|----------------------------------------------------|------------------|
| Mfg: E.L. Nickell                                  | Model: C-1930    |
| Stock No.: HDCD305.3a                              | Serial No.: 2339 |

E.L. Nickell Ammonia Vertical Receiver- 140 Gallon. Model: C-1930. S/N: 2339. Nat'l Bd: 21428. Inside straight-wall dimensions: 2 ft. dia. x 6 ft. H. Maximum working pressure: 150 psi. Maximum working temperature: 650°F. Minimum working temperature: -20°F. Head radius: ELL 2:1. Head thickness: 1/4 in. Shell thickness: 3/16 in. Inlets/outlets: (2) 1 in. dia. ports, (1) 1-1/2 in. dia. port. (1) 2 in. dia. port. (1) 2 in. dia. port, (1) 3/4 in. dia. FNPT port, (1) 1/2 in. dia. port. Overall dimensions: 2 ft. 4 in. L x 2 ft. 4 in. W x 8 ft. 6 in. H.