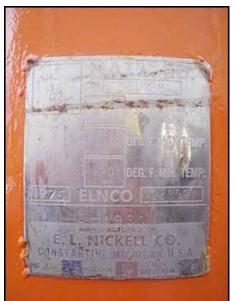

| E.L. Nickell Ammonia Vertical Receiver- 140 Gallon |                  |
|----------------------------------------------------|------------------|
| Mfg: E.L. Nickell                                  | Model: C-1930    |
| Stock No.: HDCD305.3a                              | Serial No.: 2339 |

E.L. Nickell Ammonia Vertical Receiver- 140 Gallon. Model: C-1930. S/N: 2339. Nat'l Bd: 21428. Inside straight-wall dimensions: 2 ft. dia. x 6 ft. H. Maximum working pressure: 150 psi. Maximum working temperature: 650°F. Minimum working temperature: -20°F. Head radius: ELL 2:1. Head thickness: 1/4 in. Shell thickness: 3/16 in. Inlets/outlets: (2) 1 in. dia. ports, (1) 1-1/2 in. dia. port. (1) 2 in. dia. port. (1) 2 in. dia. port, (1) 3/4 in. dia. FNPT port, (1) 1/2 in. dia. port. Overall dimensions: 2 ft. 4 in. L x 2 ft. 4 in. W x 8 ft. 6 in. H.