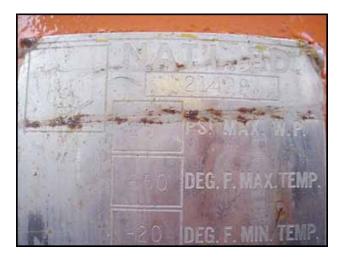

E.L. Nickell Ammonia Vertical Receiver- 140 Gallon. Model: C-1930. S/N: 2339. Nat'l Bd: 21428. Inside straight-wall dimensions: 2 ft. dia. x 6 ft. H. Maximum working pressure: 150 psi. Maximum working temperature: 650°F. Minimum working temperature: -20°F. Head radius: ELL 2:1. Head thickness: 1/4 in. Shell thickness: 3/16 in. Inlets/outlets: (2) 1 in. dia. ports, (1) 1-1/2 in. dia. port. (1) 2 in. dia. port. (1) 2 in. dia. port, (1) 3/4 in. dia. FNPT port, (1) 1/2 in. dia. port. Overall dimensions: 2 ft. 4 in. L x 2 ft. 4 in. W x 8 ft. 6 in. H.