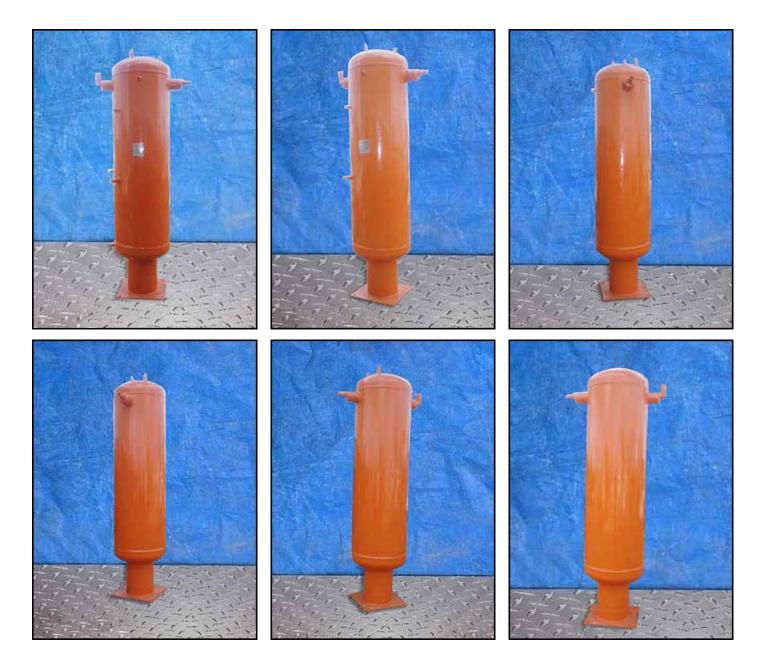

| E.L. Nickell Ammonia Vertical Receiver- 140 Gallon |                  |
|----------------------------------------------------|------------------|
| Mfg: E.L. Nickell                                  | Model: C-1930    |
| Stock No.: HDCD305.3a                              | Serial No.: 2339 |

E.L. Nickell Ammonia Vertical Receiver- 140 Gallon. Model: C-1930. S/N: 2339. Nat'l Bd: 21428. Inside straight-wall dimensions: 2 ft. dia. x 6 ft. H. Maximum working pressure: 150 psi. Maximum working temperature: 650°F. Minimum working temperature: -20°F. Head radius: ELL 2:1. Head thickness: 1/4 in. Shell thickness: 3/16 in. Inlets/outlets: (2) 1 in. dia. ports, (1) 1-1/2 in. dia. port. (1) 2 in. dia. port. (1) 2 in. dia. port, (1) 3/4 in. dia. FNPT port, (1) 1/2 in. dia. port. Overall dimensions: 2 ft. 4 in. L x 2 ft. 4 in. W x 8 ft. 6 in. H.