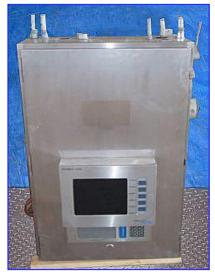

## Eaton IDT Touch-Screen PLC Control Panel Mfg: Eaton Model: Panel Mate III

Stock No. HDCD307

Serial No. 5122-10

Eaton IDT Touch-Screen PLC Control Panel. Model: Panel Mate III. S/N: 5122-10. Part No. 92-00425-03. Power supply: 117 V, 125 amps, 50/60 Hz, single phase. Provides an economical and flexible alternative to hardwired operator control panels. Using a single serial PLC connection, PanelMate is capable of replacing over 600 hardwired devices including individual control devices such as pushbuttons, selector switches, indicating lights, thumbwheels, analog meters, message display units, digital readouts and also works as an alarm annunciator and logger. PanelMate easily connects to all major brands of PLCs. Overall dimensions: 19 in. L x 36 in. W x 55 in. H.