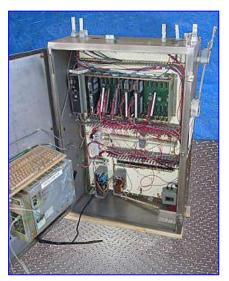

## Eaton IDT Touch-Screen PLC Control Panel Mfg: Eaton Model: Panel Mate III

Stock No. HDCD307

Serial No. 5122-10

Eaton IDT Touch-Screen PLC Control Panel. Model: Panel Mate III. S/N: 5122-10. Part No. 92-00425-03. Power supply: 117 V, 125 amps, 50/60 Hz, single phase. Provides an economical and flexible alternative to hardwired operator control panels. Using a single serial PLC connection, PanelMate is capable of replacing over 600 hardwired devices including individual control devices such as pushbuttons, selector switches, indicating lights, thumbwheels, analog meters, message display units, digital readouts and also works as an alarm annunciator and logger. PanelMate easily connects to all major brands of PLCs. Overall dimensions: 19 in. L x 36 in. W x 55 in. H.