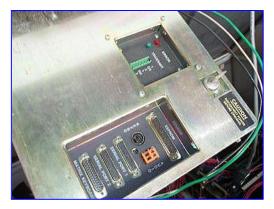

## Eaton IDT Touch-Screen PLC Control Panel Mfg: Eaton Model: Panel Mate III

Stock No. HDCD307

Serial No. 5122-10

Eaton IDT Touch-Screen PLC Control Panel. Model: Panel Mate III. S/N: 5122-10. Part No. 92-00425-03. Power supply: 117 V, 125 amps, 50/60 Hz, single phase. Provides an economical and flexible alternative to hardwired operator control panels. Using a single serial PLC connection, PanelMate is capable of replacing over 600 hardwired devices including individual control devices such as pushbuttons, selector switches, indicating lights, thumbwheels, analog meters, message display units, digital readouts and also works as an alarm annunciator and logger. PanelMate easily connects to all major brands of PLCs. Overall dimensions: 19 in. L x 36 in. W x 55 in. H.