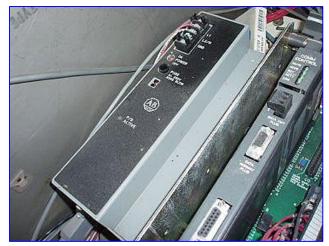

## Eaton IDT Touch-Screen PLC Control Panel Mfg: Eaton Model: Panel Mate III

Stock No. HDCD307

Serial No. 5122-10

Eaton IDT Touch-Screen PLC Control Panel. Model: Panel Mate III. S/N: 5122-10. Part No. 92-00425-03. Power supply: 117 V, 125 amps, 50/60 Hz, single phase. Provides an economical and flexible alternative to hardwired operator control panels. Using a single serial PLC connection, PanelMate is capable of replacing over 600 hardwired devices including individual control devices such as pushbuttons, selector switches, indicating lights, thumbwheels, analog meters, message display units, digital readouts and also works as an alarm annunciator and logger. PanelMate easily connects to all major brands of PLCs. Overall dimensions: 19 in. L x 36 in. W x 55 in. H.