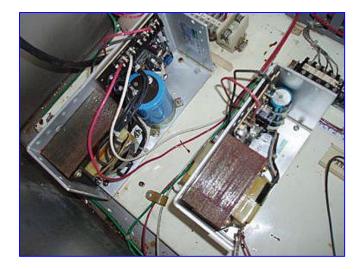

## Eaton IDT Touch-Screen PLC Control Panel Mfg: Eaton Model: Panel Mate III

Stock No. HDCD307

Serial No. 5122-10

Eaton IDT Touch-Screen PLC Control Panel. Model: Panel Mate III. S/N: 5122-10. Part No. 92-00425-03. Power supply: 117 V, 125 amps, 50/60 Hz, single phase. Provides an economical and flexible alternative to hardwired operator control panels. Using a single serial PLC connection, PanelMate is capable of replacing over 600 hardwired devices including individual control devices such as pushbuttons, selector switches, indicating lights, thumbwheels, analog meters, message display units, digital readouts and also works as an alarm annunciator and logger. PanelMate easily connects to all major brands of PLCs. Overall dimensions: 19 in. L x 36 in. W x 55 in. H.