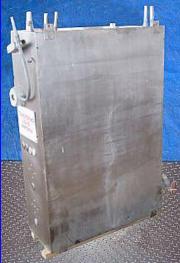

## Eaton IDT Touch-Screen PLC Control Panel Mfg: Eaton Model: Panel Mate III

Stock No. HDCD307

Serial No. 5122-10

Eaton IDT Touch-Screen PLC Control Panel. Model: Panel Mate III. S/N: 5122-10. Part No. 92-00425-03. Power supply: 117 V, 125 amps, 50/60 Hz, single phase. Provides an economical and flexible alternative to hardwired operator control panels. Using a single serial PLC connection, PanelMate is capable of replacing over 600 hardwired devices including individual control devices such as pushbuttons, selector switches, indicating lights, thumbwheels, analog meters, message display units, digital readouts and also works as an alarm annunciator and logger. PanelMate easily connects to all major brands of PLCs. Overall dimensions: 19 in. L x 36 in. W x 55 in. H.