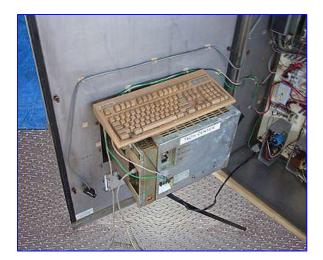

## Eaton IDT Touch-Screen PLC Control Panel Mfg: Eaton Model: Panel Mate III

Stock No. HDCD307

Serial No. 5122-10

Eaton IDT Touch-Screen PLC Control Panel. Model: Panel Mate III. S/N: 5122-10. Part No. 92-00425-03. Power supply: 117 V, 125 amps, 50/60 Hz, single phase. Provides an economical and flexible alternative to hardwired operator control panels. Using a single serial PLC connection, PanelMate is capable of replacing over 600 hardwired devices including individual control devices such as pushbuttons, selector switches, indicating lights, thumbwheels, analog meters, message display units, digital readouts and also works as an alarm annunciator and logger. PanelMate easily connects to all major brands of PLCs. Overall dimensions: 19 in. L x 36 in. W x 55 in. H.