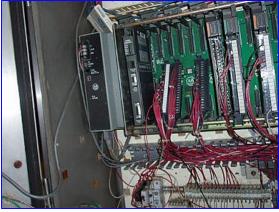

## Eaton IDT Touch-Screen PLC Control Panel Mfg: Eaton Model: Panel Mate III

Stock No. HDCD307

Serial No. 5122-10

Eaton IDT Touch-Screen PLC Control Panel. Model: Panel Mate III. S/N: 5122-10. Part No. 92-00425-03. Power supply: 117 V, 125 amps, 50/60 Hz, single phase. Provides an economical and flexible alternative to hardwired operator control panels. Using a single serial PLC connection, PanelMate is capable of replacing over 600 hardwired devices including individual control devices such as pushbuttons, selector switches, indicating lights, thumbwheels, analog meters, message display units, digital readouts and also works as an alarm annunciator and logger. PanelMate easily connects to all major brands of PLCs. Overall dimensions: 19 in. L x 36 in. W x 55 in. H.