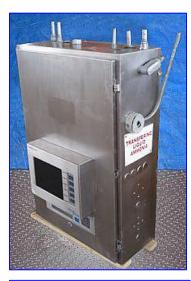

## Eaton IDT Touch-Screen PLC Control Panel Mfg: Eaton Model: Panel Mate III

Stock No. HDCD307

Serial No. 5122-10

Eaton IDT Touch-Screen PLC Control Panel. Model: Panel Mate III. S/N: 5122-10. Part No. 92-00425-03. Power supply: 117 V, 125 amps, 50/60 Hz, single phase. Provides an economical and flexible alternative to hardwired operator control panels. Using a single serial PLC connection, PanelMate is capable of replacing over 600 hardwired devices including individual control devices such as pushbuttons, selector switches, indicating lights, thumbwheels, analog meters, message display units, digital readouts and also works as an alarm annunciator and logger. PanelMate easily connects to all major brands of PLCs. Overall dimensions: 19 in. L x 36 in. W x 55 in. H.