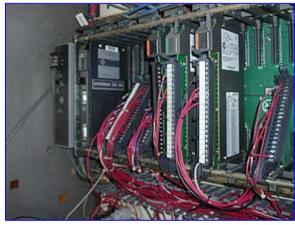

## Eaton IDT Touch-Screen PLC Control Panel Mfg: Eaton Model: Panel Mate III

Stock No. HDCD307

Serial No. 5122-10

Eaton IDT Touch-Screen PLC Control Panel. Model: Panel Mate III. S/N: 5122-10. Part No. 92-00425-03. Power supply: 117 V, 125 amps, 50/60 Hz, single phase. Provides an economical and flexible alternative to hardwired operator control panels. Using a single serial PLC connection, PanelMate is capable of replacing over 600 hardwired devices including individual control devices such as pushbuttons, selector switches, indicating lights, thumbwheels, analog meters, message display units, digital readouts and also works as an alarm annunciator and logger. PanelMate easily connects to all major brands of PLCs. Overall dimensions: 19 in. L x 36 in. W x 55 in. H.