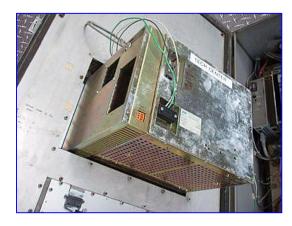

## Eaton IDT Touch-Screen PLC Control Panel Mfg: Eaton Model: Panel Mate III

Stock No. HDCD307

Serial No. 5122-10

Eaton IDT Touch-Screen PLC Control Panel. Model: Panel Mate III. S/N: 5122-10. Part No. 92-00425-03. Power supply: 117 V, 125 amps, 50/60 Hz, single phase. Provides an economical and flexible alternative to hardwired operator control panels. Using a single serial PLC connection, PanelMate is capable of replacing over 600 hardwired devices including individual control devices such as pushbuttons, selector switches, indicating lights, thumbwheels, analog meters, message display units, digital readouts and also works as an alarm annunciator and logger. PanelMate easily connects to all major brands of PLCs. Overall dimensions: 19 in. L x 36 in. W x 55 in. H.