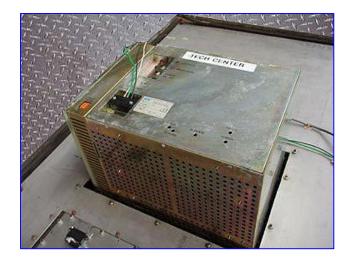

## Eaton IDT Touch-Screen PLC Control Panel Mfg: Eaton Model: Panel Mate III

Stock No. HDCD307

Serial No. 5122-10

Eaton IDT Touch-Screen PLC Control Panel. Model: Panel Mate III. S/N: 5122-10. Part No. 92-00425-03. Power supply: 117 V, 125 amps, 50/60 Hz, single phase. Provides an economical and flexible alternative to hardwired operator control panels. Using a single serial PLC connection, PanelMate is capable of replacing over 600 hardwired devices including individual control devices such as pushbuttons, selector switches, indicating lights, thumbwheels, analog meters, message display units, digital readouts and also works as an alarm annunciator and logger. PanelMate easily connects to all major brands of PLCs. Overall dimensions: 19 in. L x 36 in. W x 55 in. H.