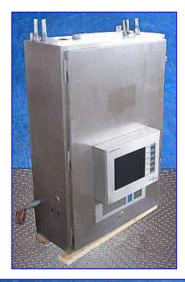

## Eaton IDT Touch-Screen PLC Control Panel Mfg: Eaton Model: Panel Mate III

Stock No. HDCD307

Serial No. 5122-10

Eaton IDT Touch-Screen PLC Control Panel. Model: Panel Mate III. S/N: 5122-10. Part No. 92-00425-03. Power supply: 117 V, 125 amps, 50/60 Hz, single phase. Provides an economical and flexible alternative to hardwired operator control panels. Using a single serial PLC connection, PanelMate is capable of replacing over 600 hardwired devices including individual control devices such as pushbuttons, selector switches, indicating lights, thumbwheels, analog meters, message display units, digital readouts and also works as an alarm annunciator and logger. PanelMate easily connects to all major brands of PLCs. Overall dimensions: 19 in. L x 36 in. W x 55 in. H.