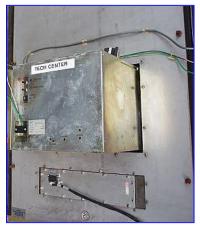

## Eaton IDT Touch-Screen PLC Control Panel Mfg: Eaton Model: Panel Mate III

Stock No. HDCD307

Serial No. 5122-10

Eaton IDT Touch-Screen PLC Control Panel. Model: Panel Mate III. S/N: 5122-10. Part No. 92-00425-03. Power supply: 117 V, 125 amps, 50/60 Hz, single phase. Provides an economical and flexible alternative to hardwired operator control panels. Using a single serial PLC connection, PanelMate is capable of replacing over 600 hardwired devices including individual control devices such as pushbuttons, selector switches, indicating lights, thumbwheels, analog meters, message display units, digital readouts and also works as an alarm annunciator and logger. PanelMate easily connects to all major brands of PLCs. Overall dimensions: 19 in. L x 36 in. W x 55 in. H.