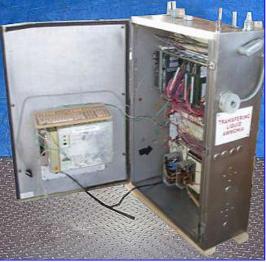

## Eaton IDT Touch-Screen PLC Control Panel Mfg: Eaton Model: Panel Mate III

Stock No. HDCD307

Serial No. 5122-10

Eaton IDT Touch-Screen PLC Control Panel. Model: Panel Mate III. S/N: 5122-10. Part No. 92-00425-03. Power supply: 117 V, 125 amps, 50/60 Hz, single phase. Provides an economical and flexible alternative to hardwired operator control panels. Using a single serial PLC connection, PanelMate is capable of replacing over 600 hardwired devices including individual control devices such as pushbuttons, selector switches, indicating lights, thumbwheels, analog meters, message display units, digital readouts and also works as an alarm annunciator and logger. PanelMate easily connects to all major brands of PLCs. Overall dimensions: 19 in. L x 36 in. W x 55 in. H.