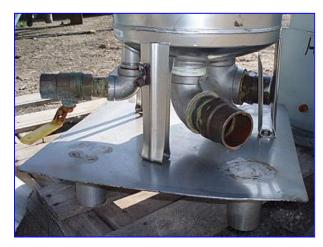

Harmsco Stainless Steel Water Filter. Model: HIF24. S/N: 8652. Design flow rate (water): 105 gpm (max). Maximum filtration area: 144 sq. ft. Inside shell dimensions: 10-1/2 in. dia. x 30-1/2 in. H. Maximum operating pressure: 150 psi. Maximum operating temperature: 140 °F. (8) 3/4" dia x 30 in. L PVC filter pipes. Inlets: (1) 2 in. dia. copper inlet. Outlets: (1) 2 in. dia. copper port, (1) 1-1/2 in dia. FNPT drain valve. Overall dimensions: 18 in. L x 16 in. W x 43 in. H.