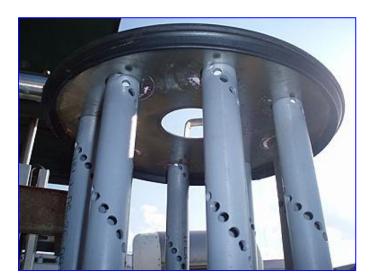

Harmsco Stainless Steel Water Filter. Model: HIF24. S/N: 8652. Design flow rate (water): 105 gpm (max). Maximum filtration area: 144 sq. ft. Inside shell dimensions: 10-1/2 in. dia. x 30-1/2 in. H. Maximum operating pressure: 150 psi. Maximum operating temperature: 140 °F. (8) 3/4" dia x 30 in. L PVC filter pipes. Inlets: (1) 2 in. dia. copper inlet. Outlets: (1) 2 in. dia. copper port, (1) 1-1/2 in dia. FNPT drain valve. Overall dimensions: 18 in. L x 16 in. W x 43 in. H.