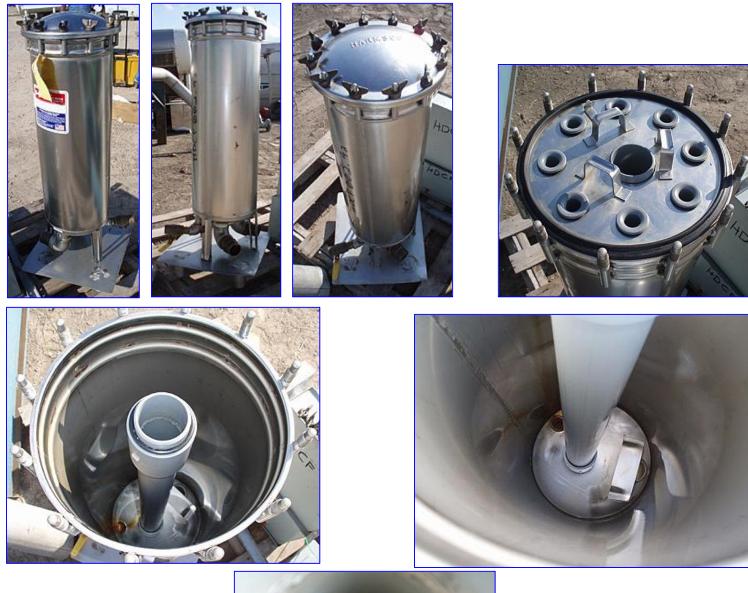

| Harmsco Stainless Steel Water Filter |                         |
|--------------------------------------|-------------------------|
| Mfg: Harmsco                         | Model: HIF24            |
| Stock No. HDCF002.4a                 | Serial No <u>.</u> 8652 |

Harmsco Stainless Steel Water Filter. Model: HIF24. S/N: 8652. Design flow rate (water): 105 gpm (max). Maximum filtration area: 144 sq. ft. Inside shell dimensions: 10-1/2 in. dia. x 30-1/2 in. H. Maximum operating pressure: 150 psi. Maximum operating temperature: 140 °F. (8) 3/4" dia x 30 in. L PVC filter pipes. Inlets: (1) 2 in. dia. copper inlet. Outlets: (1) 2 in. dia. copper port, (1) 1-1/2 in dia. FNPT drain valve. Overall dimensions: 18 in. L x 16 in. W x 43 in. H.