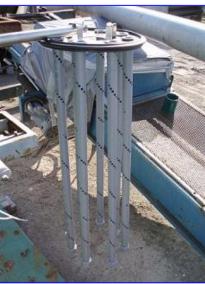

Harmsco Stainless Steel Water Filter. Model: HIF24. S/N: 8652. Design flow rate (water): 105 gpm (max). Maximum filtration area: 144 sq. ft. Inside shell dimensions: 10-1/2 in. dia. x 30-1/2 in. H. Maximum operating pressure: 150 psi. Maximum operating temperature: 140 °F. (8) 3/4" dia x 30 in. L PVC filter pipes. Inlets: (1) 2 in. dia. copper inlet. Outlets: (1) 2 in. dia. copper port, (1) 1-1/2 in dia. FNPT drain valve. Overall dimensions: 18 in. L x 16 in. W x 43 in. H.