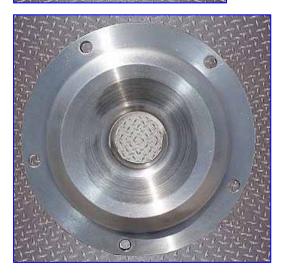

| 1991 Fristam FPX-Series Centrifugal Pump |                       |
|------------------------------------------|-----------------------|
| Mfg: Fristam                             | Model: FPX1732-160    |
| Stock No.: HDCF175.7                     | Serial No.: 132171075 |

1991 Fristam FPX-Series Centrifugal Pump. Model: FPX1732-160. S/N: 132171075. Flow rate for new pump is 225 gpm with required horsepower and pressure. Impeller diameter: 5 ½ in. or 160mm. Seal option: single, mechanical. Baldor industrial motor, 15 hp, 3500 rpm, 208-230/460 V, 37.5-34/17 amps, 60 Hz, 3 phase. Inlets: (1) 2-1/2 in. dia. S-line fitting. Outlets: (1) 2 in. dia. S-line fitting. Capable of delivering high volumes and high pressures while handling shear sensitive products, it is the pump of choice for products with viscosities up to 600 cps and process temperatures up to 400°F. The FPX series is well known for quiet, efficient, low maintenance operations. Overall dimensions: 2 ft. 4 in. L x 1 ft. 1 in. W x 1 ft. 4 in. H. (ACN 42). FAD