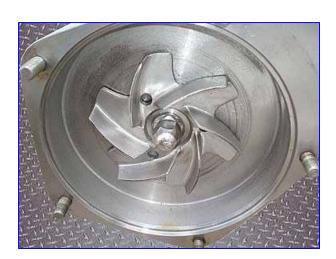

1991 Fristam FPX-Series Centrifugal Pump. Model: FPX1732-160. S/N: 132171075. Flow rate for new pump is 225 gpm with required horsepower and pressure. Impeller diameter: 5 ½ in. or 160mm. Seal option: single, mechanical. Baldor industrial motor, 15 hp, 3500 rpm, 208-230/460 V, 37.5-34/17 amps, 60 Hz, 3 phase. Inlets: (1) 2-1/2 in. dia. S-line fitting. Outlets: (1) 2 in. dia. S-line fitting. Capable of delivering high volumes and high pressures while handling shear sensitive products, it is the pump of choice for products with viscosities up to 600 cps and process temperatures up to 400°F. The FPX series is well known for quiet, efficient, low maintenance operations. Overall dimensions: 2 ft. 4 in. L x 1 ft. 1 in. W x 1 ft. 4 in. H. (ACN 42). FAD