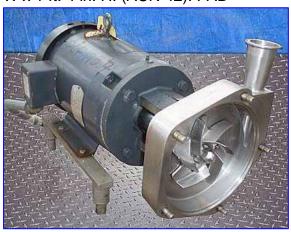

| 1991 Fristam FPX-Series Centrifugal Pump |                       |
|------------------------------------------|-----------------------|
| Mfg: Fristam                             | Model: FPX1732-160    |
| Stock No.: HDCF175.7                     | Serial No.: 132171075 |

1991 Fristam FPX-Series Centrifugal Pump. Model: FPX1732-160. S/N: 132171075. Flow rate for new pump is 225 gpm with required horsepower and pressure. Impeller diameter: 5 ½ in. or 160mm. Seal option: single, mechanical. Baldor industrial motor, 15 hp, 3500 rpm, 208-230/460 V, 37.5-34/17 amps, 60 Hz, 3 phase. Inlets: (1) 2-1/2 in. dia. S-line fitting. Outlets: (1) 2 in. dia. S-line fitting. Capable of delivering high volumes and high pressures while handling shear sensitive products, it is the pump of choice for products with viscosities up to 600 cps and process temperatures up to 400°F. The FPX series is well known for quiet, efficient, low maintenance operations. Overall dimensions: 2 ft. 4 in. L x 1 ft. 1 in. W x 1 ft. 4 in. H. (ACN 42). FAD