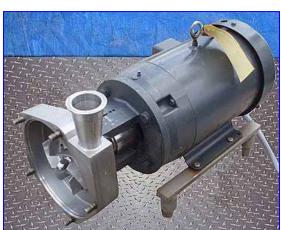

| 1991 Fristam FPX-Series Centrifugal Pump |                       |
|------------------------------------------|-----------------------|
| Mfg: Fristam                             | Model: FPX1732-160    |
| Stock No.: HDCF175.7                     | Serial No.: 132171075 |

1991 Fristam FPX-Series Centrifugal Pump. Model: FPX1732-160. S/N: 132171075. Flow rate for new pump is 225 gpm with required horsepower and pressure. Impeller diameter: 5 ½ in. or 160mm. Seal option: single, mechanical. Baldor industrial motor, 15 hp, 3500 rpm, 208-230/460 V, 37.5-34/17 amps, 60 Hz, 3 phase. Inlets: (1) 2-1/2 in. dia. S-line fitting. Outlets: (1) 2 in. dia. S-line fitting. Capable of delivering high volumes and high pressures while handling shear sensitive products, it is the pump of choice for products with viscosities up to 600 cps and process temperatures up to 400°F. The FPX series is well known for quiet, efficient, low maintenance operations. Overall dimensions: 2 ft. 4 in. L x 1 ft. 1 in. W x 1 ft. 4 in. H. (ACN 42). FAD