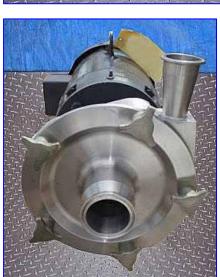

| 1991 Fristam FPX-Series Centrifugal Pump |                       |
|------------------------------------------|-----------------------|
| Mfg: Fristam                             | Model: FPX1732-160    |
| Stock No.: HDCF175.7                     | Serial No.: 132171075 |

1991 Fristam FPX-Series Centrifugal Pump. Model: FPX1732-160. S/N: 132171075. Flow rate for new pump is 225 gpm with required horsepower and pressure. Impeller diameter: 5 ½ in. or 160mm. Seal option: single, mechanical. Baldor industrial motor, 15 hp, 3500 rpm, 208-230/460 V, 37.5-34/17 amps, 60 Hz, 3 phase. Inlets: (1) 2-1/2 in. dia. S-line fitting. Outlets: (1) 2 in. dia. S-line fitting. Capable of delivering high volumes and high pressures while handling shear sensitive products, it is the pump of choice for products with viscosities up to 600 cps and process temperatures up to 400°F. The FPX series is well known for quiet, efficient, low maintenance operations. Overall dimensions: 2 ft. 4 in. L x 1 ft. 1 in. W x 1 ft. 4 in. H. (ACN 42). FAD