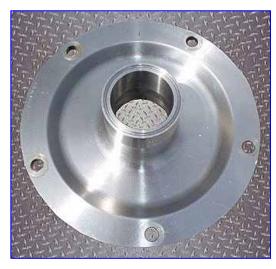

1991 Fristam FPX-Series Centrifugal Pump. Model: FPX1732-160. S/N: 132171075. Flow rate for new pump is 225 gpm with required horsepower and pressure. Impeller diameter: 5 ½ in. or 160mm. Seal option: single, mechanical. Baldor industrial motor, 15 hp, 3500 rpm, 208-230/460 V, 37.5-34/17 amps, 60 Hz, 3 phase. Inlets: (1) 2-1/2 in. dia. S-line fitting. Outlets: (1) 2 in. dia. S-line fitting. Capable of delivering high volumes and high pressures while handling shear sensitive products, it is the pump of choice for products with viscosities up to 600 cps and process temperatures up to 400°F. The FPX series is well known for quiet, efficient, low maintenance operations. Overall dimensions: 2 ft. 4 in. L x 1 ft. 1 in. W x 1 ft. 4 in. H. (ACN 42). FAD