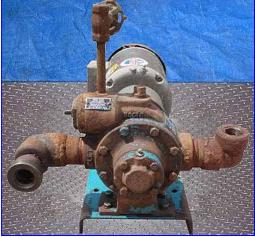

| Blackmer Dover Sliding Vane Liquefied Gas Pump LGL Series |                    |
|-----------------------------------------------------------|--------------------|
| Mfg: Blackmer Dover                                       | Model: LGL 1-1/2   |
| Stock No: HDCF211.6                                       | Serial No: 217008I |

Blackmer Dover Sliding Vane Liquefied Gas Pump. Model: LGL 1-1/2. S/N: 217008l. ID No: 41Q-1. Flow rate for a new pump: 37 gpm. Baldor Industrial Motor: 2 hp, 208-230/460 V, 6.5-6.2/3.1 amps, 60 Hz, 3 phase. Inlets: (1) 1-1/2 in. dia. FNPT. Outlets: (1) 1 in. dia. FNPT, (1) 1/2 in. dia. press. relieve valve. Designed for medium capacity requirements such as auto propane dispensing and multiple scale bottle filling applications, the LGL series of pumps have built in relief valves to protect downstream piping systems by using external bypass valves to set discharge pressure. The LGL also features a redesigned, cavitation suppression liner. Overall dimensions: 2 ft. L x 1 ft. 3-1/2 in. W x 1 ft. 4 in. H.(ACN26-87).