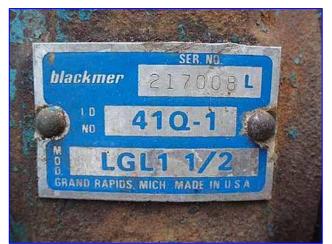

| Blackmer Dover Sliding Vane Liquefied Gas Pump LGL Series |                    |
|-----------------------------------------------------------|--------------------|
| Mfg: Blackmer Dover                                       | Model: LGL 1-1/2   |
| Stock No: HDCF211.6                                       | Serial No: 217008I |

Blackmer Dover Sliding Vane Liquefied Gas Pump. Model: LGL 1-1/2. S/N: 217008l. ID No: 41Q-1. Flow rate for a new pump: 37 gpm. Baldor Industrial Motor: 2 hp, 208-230/460 V, 6.5-6.2/3.1 amps, 60 Hz, 3 phase. Inlets: (1) 1-1/2 in. dia. FNPT. Outlets: (1) 1 in. dia. FNPT, (1) 1/2 in. dia. press. relieve valve. Designed for medium capacity requirements such as auto propane dispensing and multiple scale bottle filling applications, the LGL series of pumps have built in relief valves to protect downstream piping systems by using external bypass valves to set discharge pressure. The LGL also features a redesigned, cavitation suppression liner. Overall dimensions: 2 ft. L x 1 ft. 3-1/2 in. W x 1 ft. 4 in. H.(ACN26-87).