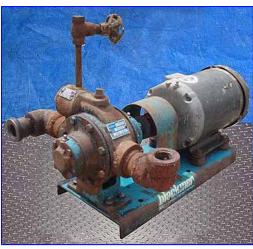

| Blackmer Dover Sliding Vane Liquefied Gas Pump LGL Series |                    |
|-----------------------------------------------------------|--------------------|
| Mfg: Blackmer Dover                                       | Model: LGL 1-1/2   |
| Stock No: HDCF211.6                                       | Serial No: 217008I |

Blackmer Dover Sliding Vane Liquefied Gas Pump. Model: LGL 1-1/2. S/N: 217008l. ID No: 41Q-1. Flow rate for a new pump: 37 gpm. Baldor Industrial Motor: 2 hp, 208-230/460 V, 6.5-6.2/3.1 amps, 60 Hz, 3 phase. Inlets: (1) 1-1/2 in. dia. FNPT. Outlets: (1) 1 in. dia. FNPT, (1) 1/2 in. dia. press. relieve valve. Designed for medium capacity requirements such as auto propane dispensing and multiple scale bottle filling applications, the LGL series of pumps have built in relief valves to protect downstream piping systems by using external bypass valves to set discharge pressure. The LGL also features a redesigned, cavitation suppression liner. Overall dimensions: 2 ft. L x 1 ft. 3-1/2 in. W x 1 ft. 4 in. H.(ACN26-87).