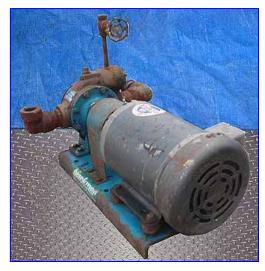

| Blackmer Dover Sliding Vane Liquefied Gas Pump LGL Series |                    |
|-----------------------------------------------------------|--------------------|
| Mfg: Blackmer Dover                                       | Model: LGL 1-1/2   |
| Stock No: HDCF211.6                                       | Serial No: 217008I |

Blackmer Dover Sliding Vane Liquefied Gas Pump. Model: LGL 1-1/2. S/N: 217008l. ID No: 41Q-1. Flow rate for a new pump: 37 gpm. Baldor Industrial Motor: 2 hp, 208-230/460 V, 6.5-6.2/3.1 amps, 60 Hz, 3 phase. Inlets: (1) 1-1/2 in. dia. FNPT. Outlets: (1) 1 in. dia. FNPT, (1) 1/2 in. dia. press. relieve valve. Designed for medium capacity requirements such as auto propane dispensing and multiple scale bottle filling applications, the LGL series of pumps have built in relief valves to protect downstream piping systems by using external bypass valves to set discharge pressure. The LGL also features a redesigned, cavitation suppression liner. Overall dimensions: 2 ft. L x 1 ft. 3-1/2 in. W x 1 ft. 4 in. H.(ACN26-87).