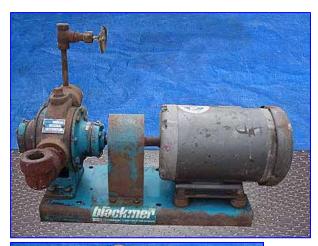

| Blackmer Dover Sliding Vane Liquefied Gas Pump LGL Series |                    |
|-----------------------------------------------------------|--------------------|
| Mfg: Blackmer Dover                                       | Model: LGL 1-1/2   |
| Stock No: HDCF211.6                                       | Serial No: 217008I |

Blackmer Dover Sliding Vane Liquefied Gas Pump. Model: LGL 1-1/2. S/N: 217008l. ID No: 41Q-1. Flow rate for a new pump: 37 gpm. Baldor Industrial Motor: 2 hp, 208-230/460 V, 6.5-6.2/3.1 amps, 60 Hz, 3 phase. Inlets: (1) 1-1/2 in. dia. FNPT. Outlets: (1) 1 in. dia. FNPT, (1) 1/2 in. dia. press. relieve valve. Designed for medium capacity requirements such as auto propane dispensing and multiple scale bottle filling applications, the LGL series of pumps have built in relief valves to protect downstream piping systems by using external bypass valves to set discharge pressure. The LGL also features a redesigned, cavitation suppression liner. Overall dimensions: 2 ft. L x 1 ft. 3-1/2 in. W x 1 ft. 4 in. H.(ACN26-87).