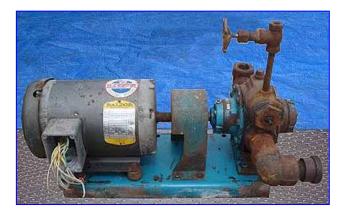

| Blackmer Dover Sliding Vane Liquefied Gas Pump LGL Series |                    |
|-----------------------------------------------------------|--------------------|
| Mfg: Blackmer Dover                                       | Model: LGL 1-1/2   |
| Stock No: HDCF211.6                                       | Serial No: 217008I |

Blackmer Dover Sliding Vane Liquefied Gas Pump. Model: LGL 1-1/2. S/N: 217008l. ID No: 41Q-1. Flow rate for a new pump: 37 gpm. Baldor Industrial Motor: 2 hp, 208-230/460 V, 6.5-6.2/3.1 amps, 60 Hz, 3 phase. Inlets: (1) 1-1/2 in. dia. FNPT. Outlets: (1) 1 in. dia. FNPT, (1) 1/2 in. dia. press. relieve valve. Designed for medium capacity requirements such as auto propane dispensing and multiple scale bottle filling applications, the LGL series of pumps have built in relief valves to protect downstream piping systems by using external bypass valves to set discharge pressure. The LGL also features a redesigned, cavitation suppression liner. Overall dimensions: 2 ft. L x 1 ft. 3-1/2 in. W x 1 ft. 4 in. H.(ACN26-87).