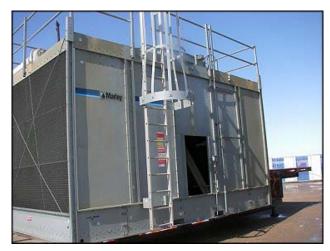

| 2002 Marley NC Series Cooling Tower – 582 Tons |                       |
|------------------------------------------------|-----------------------|
| Mfg: Marley                                    | Model: NC8306K1GS     |
| Stock No: HDDC221.70                           | Serial No: NC226382A1 |

2002 Marley NC Series Cooling Tower. Model: NC8306K1GS. S/N: NC226382A1. Nominal capacity: 582 tons with water flow of 1746 gpm at respective entering and leaving water temperatures of 95°F and 85°F at a 78°F wet bulb temperature. Marley NC cooling towers feature: low maintenance requirements, quiet operation, long life construction durability and all-season performance. Listed shipping weight: 11156 lbs. Overall dimensions: 11 ft. 10-3/4 in. L x 19 ft. 10 in. W x 12 ft. 11-3/4 in. H.