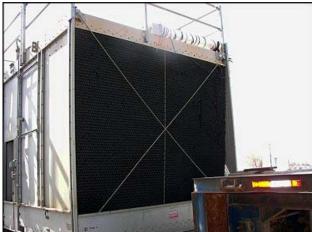

| 2002 Marley NC Series Cooling Tower – 582 Tons |                       |
|------------------------------------------------|-----------------------|
| Mfg: Marley                                    | Model: NC8306K1GS     |
| Stock No: HDDC221.70                           | Serial No: NC226382A1 |

2002 Marley NC Series Cooling Tower. Model: NC8306K1GS. S/N: NC226382A1. Nominal capacity: 582 tons with water flow of 1746 gpm at respective entering and leaving water temperatures of 95°F and 85°F at a 78°F wet bulb temperature. Marley NC cooling towers feature: low maintenance requirements, quiet operation, long life construction durability and all-season performance. Listed shipping weight: 11156 lbs. Overall dimensions: 11 ft. 10-3/4 in. L x 19 ft. 10 in. W x 12 ft. 11-3/4 in. H.