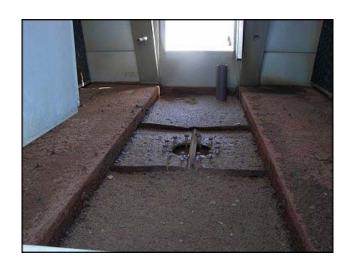

2002 Marley NC Series Cooling Tower. Model: NC8306K1GS. S/N: NC226382A1. Nominal capacity: 582 tons with water flow of 1746 gpm at respective entering and leaving water temperatures of 95°F and 85°F at a 78°F wet bulb temperature. Marley NC cooling towers feature: low maintenance requirements, quiet operation, long life construction durability and all-season performance. Listed shipping weight: 11156 lbs. Overall dimensions: 11 ft. 10-3/4 in. L x 19 ft. 10 in. W x 12 ft. 11-3/4 in. H.