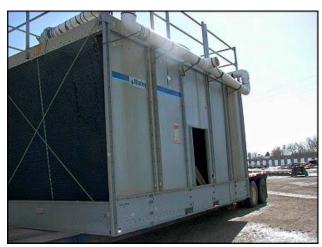

| 2002 Marley NC Series Cooling Tower – 582 Tons |                       |
|------------------------------------------------|-----------------------|
| Mfg: Marley                                    | Model: NC8306K1GS     |
| Stock No: HDDC221.70                           | Serial No: NC226382A1 |

2002 Marley NC Series Cooling Tower. Model: NC8306K1GS. S/N: NC226382A1. Nominal capacity: 582 tons with water flow of 1746 gpm at respective entering and leaving water temperatures of 95°F and 85°F at a 78°F wet bulb temperature. Marley NC cooling towers feature: low maintenance requirements, quiet operation, long life construction durability and all-season performance. Listed shipping weight: 11156 lbs. Overall dimensions: 11 ft. 10-3/4 in. L x 19 ft. 10 in. W x 12 ft. 11-3/4 in. H.