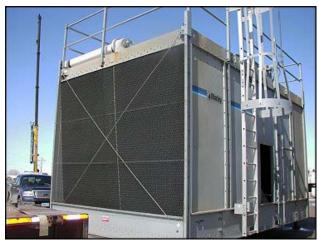

| 2002 Marley NC Series Cooling Tower – 582 Tons |                       |
|------------------------------------------------|-----------------------|
| Mfg: Marley                                    | Model: NC8306K1GS     |
| Stock No: HDDC221.70                           | Serial No: NC226382A1 |

2002 Marley NC Series Cooling Tower. Model: NC8306K1GS. S/N: NC226382A1. Nominal capacity: 582 tons with water flow of 1746 gpm at respective entering and leaving water temperatures of 95°F and 85°F at a 78°F wet bulb temperature. Marley NC cooling towers feature: low maintenance requirements, quiet operation, long life construction durability and all-season performance. Listed shipping weight: 11156 lbs. Overall dimensions: 11 ft. 10-3/4 in. L x 19 ft. 10 in. W x 12 ft. 11-3/4 in. H.