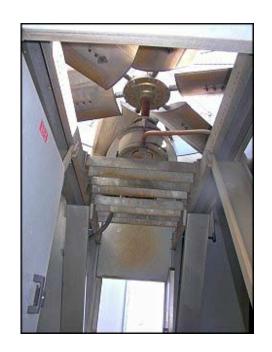

2002 Marley NC Series Cooling Tower. Model: NC8306K1GS. S/N: NC226382A1. Nominal capacity: 582 tons with water flow of 1746 gpm at respective entering and leaving water temperatures of 95°F and 85°F at a 78°F wet bulb temperature. Marley NC cooling towers feature: low maintenance requirements, quiet operation, long life construction durability and all-season performance. Listed shipping weight: 11156 lbs. Overall dimensions: 11 ft. 10-3/4 in. L x 19 ft. 10 in. W x 12 ft. 11-3/4 in. H.