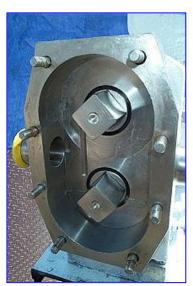

| Crepaco R4R Positive Pump |                  |
|---------------------------|------------------|
| Mfg: Crepaco              | Model:           |
| Stock No. HDDF078.2a      | Serial No. A4558 |

Crepaco R4R Positive Pump. Size: R4R. S/N: A4558. Current capacity at max/min drive rpm: 90/18.2 gal. Maximum capacity: 90 gpm. Maximum speed: 900 rpm. Reliance Electric motor, 1750rpm, 230/460 V, 26/13 amps, 60 Hz, 3 phase. Reeves motor drive, size: 331, ratio: 6.2, 7-1/2 hp, output speeds: 520 rpm maximum, 104 rpm minimum. Complete parts interchangeability. Easy disassembly and cleanup, low maintenance. Typical applications: fruit cocktail, yogurt, alcoholic beverages, doughs, chocolate and shampoo. Start/stop switch. Pump inlet/outlets: 2 in. £qline. Overall dimensions: 45 in. L x 45 in. W x 36 in. H.