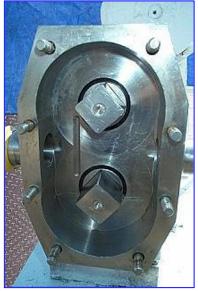

| Crepaco R4R Positive Pump |                  |
|---------------------------|------------------|
| Mfg: Crepaco              | Model:           |
| Stock No. HDDF078.2a      | Serial No. A4558 |

Crepaco R4R Positive Pump. Size: R4R. S/N: A4558. Current capacity at max/min drive rpm: 90/18.2 gal. Maximum capacity: 90 gpm. Maximum speed: 900 rpm. Reliance Electric motor, 1750rpm, 230/460 V, 26/13 amps, 60 Hz, 3 phase. Reeves motor drive, size: 331, ratio: 6.2, 7-1/2 hp, output speeds: 520 rpm maximum, 104 rpm minimum. Complete parts interchangeability. Easy disassembly and cleanup, low maintenance. Typical applications: fruit cocktail, yogurt, alcoholic beverages, doughs, chocolate and shampoo. Start/stop switch. Pump inlet/outlets: 2 in. £qline. Overall dimensions: 45 in. L x 45 in. W x 36 in. H.