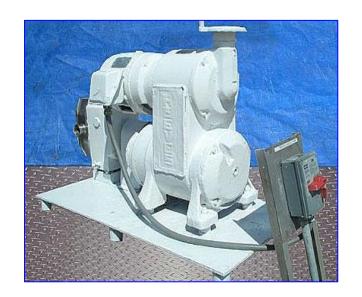

| Crepaco R4R Positive Pump |                  |
|---------------------------|------------------|
| Mfg: Crepaco              | Model:           |
| Stock No. HDDF078.2a      | Serial No. A4558 |

Crepaco R4R Positive Pump. Size: R4R. S/N: A4558. Current capacity at max/min drive rpm: 90/18.2 gal. Maximum capacity: 90 gpm. Maximum speed: 900 rpm. Reliance Electric motor, 1750rpm, 230/460 V, 26/13 amps, 60 Hz, 3 phase. Reeves motor drive, size: 331, ratio: 6.2, 7-1/2 hp, output speeds: 520 rpm maximum, 104 rpm minimum. Complete parts interchangeability. Easy disassembly and cleanup, low maintenance. Typical applications: fruit cocktail, yogurt, alcoholic beverages, doughs, chocolate and shampoo. Start/stop switch. Pump inlet/outlets: 2 in. £qline. Overall dimensions: 45 in. L x 45 in. W x 36 in. H.