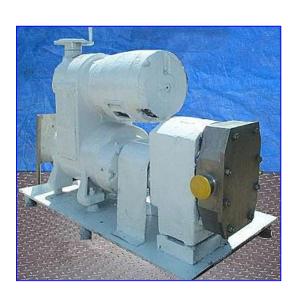

| Crepaco R4R Positive Pump |                  |
|---------------------------|------------------|
| Mfg: Crepaco              | Model:           |
| Stock No. HDDF078.2a      | Serial No. A4558 |

Crepaco R4R Positive Pump. Size: R4R. S/N: A4558. Current capacity at max/min drive rpm: 90/18.2 gal. Maximum capacity: 90 gpm. Maximum speed: 900 rpm. Reliance Electric motor, 1750rpm, 230/460 V, 26/13 amps, 60 Hz, 3 phase. Reeves motor drive, size: 331, ratio: 6.2, 7-1/2 hp, output speeds: 520 rpm maximum, 104 rpm minimum. Complete parts interchangeability. Easy disassembly and cleanup, low maintenance. Typical applications: fruit cocktail, yogurt, alcoholic beverages, doughs, chocolate and shampoo. Start/stop switch. Pump inlet/outlets: 2 in. £qline. Overall dimensions: 45 in. L x 45 in. W x 36 in. H.