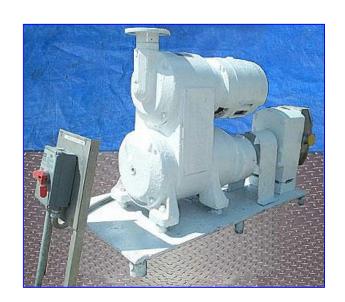

| Crepaco R4R Positive Pump |                  |
|---------------------------|------------------|
| Mfg: Crepaco              | Model:           |
| Stock No. HDDF078.2a      | Serial No. A4558 |

Crepaco R4R Positive Pump. Size: R4R. S/N: A4558. Current capacity at max/min drive rpm: 90/18.2 gal. Maximum capacity: 90 gpm. Maximum speed: 900 rpm. Reliance Electric motor, 1750rpm, 230/460 V, 26/13 amps, 60 Hz, 3 phase. Reeves motor drive, size: 331, ratio: 6.2, 7-1/2 hp, output speeds: 520 rpm maximum, 104 rpm minimum. Complete parts interchangeability. Easy disassembly and cleanup, low maintenance. Typical applications: fruit cocktail, yogurt, alcoholic beverages, doughs, chocolate and shampoo. Start/stop switch. Pump inlet/outlets: 2 in. £qline. Overall dimensions: 45 in. L x 45 in. W x 36 in. H.