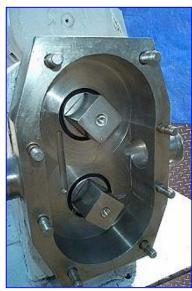

| Crepaco R4R Positive Pump |                  |
|---------------------------|------------------|
| Mfg: Crepaco              | Model:           |
| Stock No. HDDF078.2a      | Serial No. A4558 |

Crepaco R4R Positive Pump. Size: R4R. S/N: A4558. Current capacity at max/min drive rpm: 90/18.2 gal. Maximum capacity: 90 gpm. Maximum speed: 900 rpm. Reliance Electric motor, 1750rpm, 230/460 V, 26/13 amps, 60 Hz, 3 phase. Reeves motor drive, size: 331, ratio: 6.2, 7-1/2 hp, output speeds: 520 rpm maximum, 104 rpm minimum. Complete parts interchangeability. Easy disassembly and cleanup, low maintenance. Typical applications: fruit cocktail, yogurt, alcoholic beverages, doughs, chocolate and shampoo. Start/stop switch. Pump inlet/outlets: 2 in. £qline. Overall dimensions: 45 in. L x 45 in. W x 36 in. H.