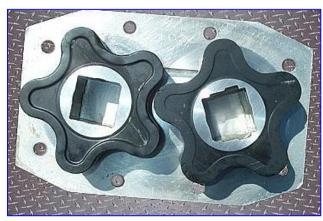

| Crepaco R4R Positive Pump |                  |
|---------------------------|------------------|
| Mfg: Crepaco              | Model:           |
| Stock No. HDDF078.2a      | Serial No. A4558 |

Crepaco R4R Positive Pump. Size: R4R. S/N: A4558. Current capacity at max/min drive rpm: 90/18.2 gal. Maximum capacity: 90 gpm. Maximum speed: 900 rpm. Reliance Electric motor, 1750rpm, 230/460 V, 26/13 amps, 60 Hz, 3 phase. Reeves motor drive, size: 331, ratio: 6.2, 7-1/2 hp, output speeds: 520 rpm maximum, 104 rpm minimum. Complete parts interchangeability. Easy disassembly and cleanup, low maintenance. Typical applications: fruit cocktail, yogurt, alcoholic beverages, doughs, chocolate and shampoo. Start/stop switch. Pump inlet/outlets: 2 in. £qline. Overall dimensions: 45 in. L x 45 in. W x 36 in. H.