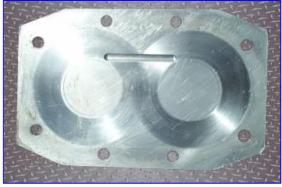

| Crepaco R4R Positive Pump |                  |
|---------------------------|------------------|
| Mfg: Crepaco              | Model:           |
| Stock No. HDDF078.2a      | Serial No. A4558 |

Crepaco R4R Positive Pump. Size: R4R. S/N: A4558. Current capacity at max/min drive rpm: 90/18.2 gal. Maximum capacity: 90 gpm. Maximum speed: 900 rpm. Reliance Electric motor, 1750rpm, 230/460 V, 26/13 amps, 60 Hz, 3 phase. Reeves motor drive, size: 331, ratio: 6.2, 7-1/2 hp, output speeds: 520 rpm maximum, 104 rpm minimum. Complete parts interchangeability. Easy disassembly and cleanup, low maintenance. Typical applications: fruit cocktail, yogurt, alcoholic beverages, doughs, chocolate and shampoo. Start/stop switch. Pump inlet/outlets: 2 in. £qline. Overall dimensions: 45 in. L x 45 in. W x 36 in. H.