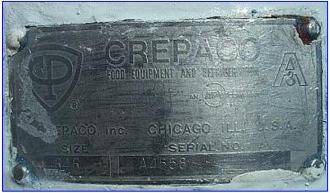

| Crepaco R4R Positive Pump |                  |
|---------------------------|------------------|
| Mfg: Crepaco              | Model:           |
| Stock No. HDDF078.2a      | Serial No. A4558 |

Crepaco R4R Positive Pump. Size: R4R. S/N: A4558. Current capacity at max/min drive rpm: 90/18.2 gal. Maximum capacity: 90 gpm. Maximum speed: 900 rpm. Reliance Electric motor, 1750rpm, 230/460 V, 26/13 amps, 60 Hz, 3 phase. Reeves motor drive, size: 331, ratio: 6.2, 7-1/2 hp, output speeds: 520 rpm maximum, 104 rpm minimum. Complete parts interchangeability. Easy disassembly and cleanup, low maintenance. Typical applications: fruit cocktail, yogurt, alcoholic beverages, doughs, chocolate and shampoo. Start/stop switch. Pump inlet/outlets: 2 in. £qline. Overall dimensions: 45 in. L x 45 in. W x 36 in. H.