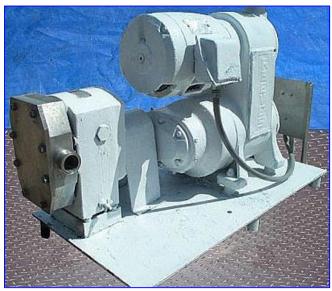

| Crepaco R4R Positive Pump |                  |
|---------------------------|------------------|
| Mfg: Crepaco              | Model:           |
| Stock No. HDDF078.2a      | Serial No. A4558 |

Crepaco R4R Positive Pump. Size: R4R. S/N: A4558. Current capacity at max/min drive rpm: 90/18.2 gal. Maximum capacity: 90 gpm. Maximum speed: 900 rpm. Reliance Electric motor, 1750rpm, 230/460 V, 26/13 amps, 60 Hz, 3 phase. Reeves motor drive, size: 331, ratio: 6.2, 7-1/2 hp, output speeds: 520 rpm maximum, 104 rpm minimum. Complete parts interchangeability. Easy disassembly and cleanup, low maintenance. Typical applications: fruit cocktail, yogurt, alcoholic beverages, doughs, chocolate and shampoo. Start/stop switch. Pump inlet/outlets: 2 in. £qline. Overall dimensions: 45 in. L x 45 in. W x 36 in. H.