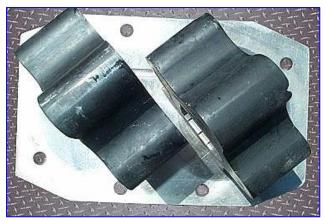

| Crepaco R4R Positive Pump |                  |
|---------------------------|------------------|
| Mfg: Crepaco              | Model:           |
| Stock No. HDDF078.2a      | Serial No. A4558 |

Crepaco R4R Positive Pump. Size: R4R. S/N: A4558. Current capacity at max/min drive rpm: 90/18.2 gal. Maximum capacity: 90 gpm. Maximum speed: 900 rpm. Reliance Electric motor, 1750rpm, 230/460 V, 26/13 amps, 60 Hz, 3 phase. Reeves motor drive, size: 331, ratio: 6.2, 7-1/2 hp, output speeds: 520 rpm maximum, 104 rpm minimum. Complete parts interchangeability. Easy disassembly and cleanup, low maintenance. Typical applications: fruit cocktail, yogurt, alcoholic beverages, doughs, chocolate and shampoo. Start/stop switch. Pump inlet/outlets: 2 in. £qline. Overall dimensions: 45 in. L x 45 in. W x 36 in. H.