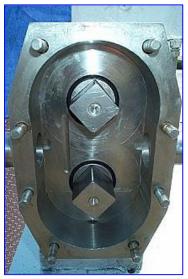

| Crepaco R4R Positive Pump |                  |
|---------------------------|------------------|
| Mfg: Crepaco              | Model:           |
| Stock No. HDDF078.2a      | Serial No. A4558 |

Crepaco R4R Positive Pump. Size: R4R. S/N: A4558. Current capacity at max/min drive rpm: 90/18.2 gal. Maximum capacity: 90 gpm. Maximum speed: 900 rpm. Reliance Electric motor, 1750rpm, 230/460 V, 26/13 amps, 60 Hz, 3 phase. Reeves motor drive, size: 331, ratio: 6.2, 7-1/2 hp, output speeds: 520 rpm maximum, 104 rpm minimum. Complete parts interchangeability. Easy disassembly and cleanup, low maintenance. Typical applications: fruit cocktail, yogurt, alcoholic beverages, doughs, chocolate and shampoo. Start/stop switch. Pump inlet/outlets: 2 in. £qline. Overall dimensions: 45 in. L x 45 in. W x 36 in. H.